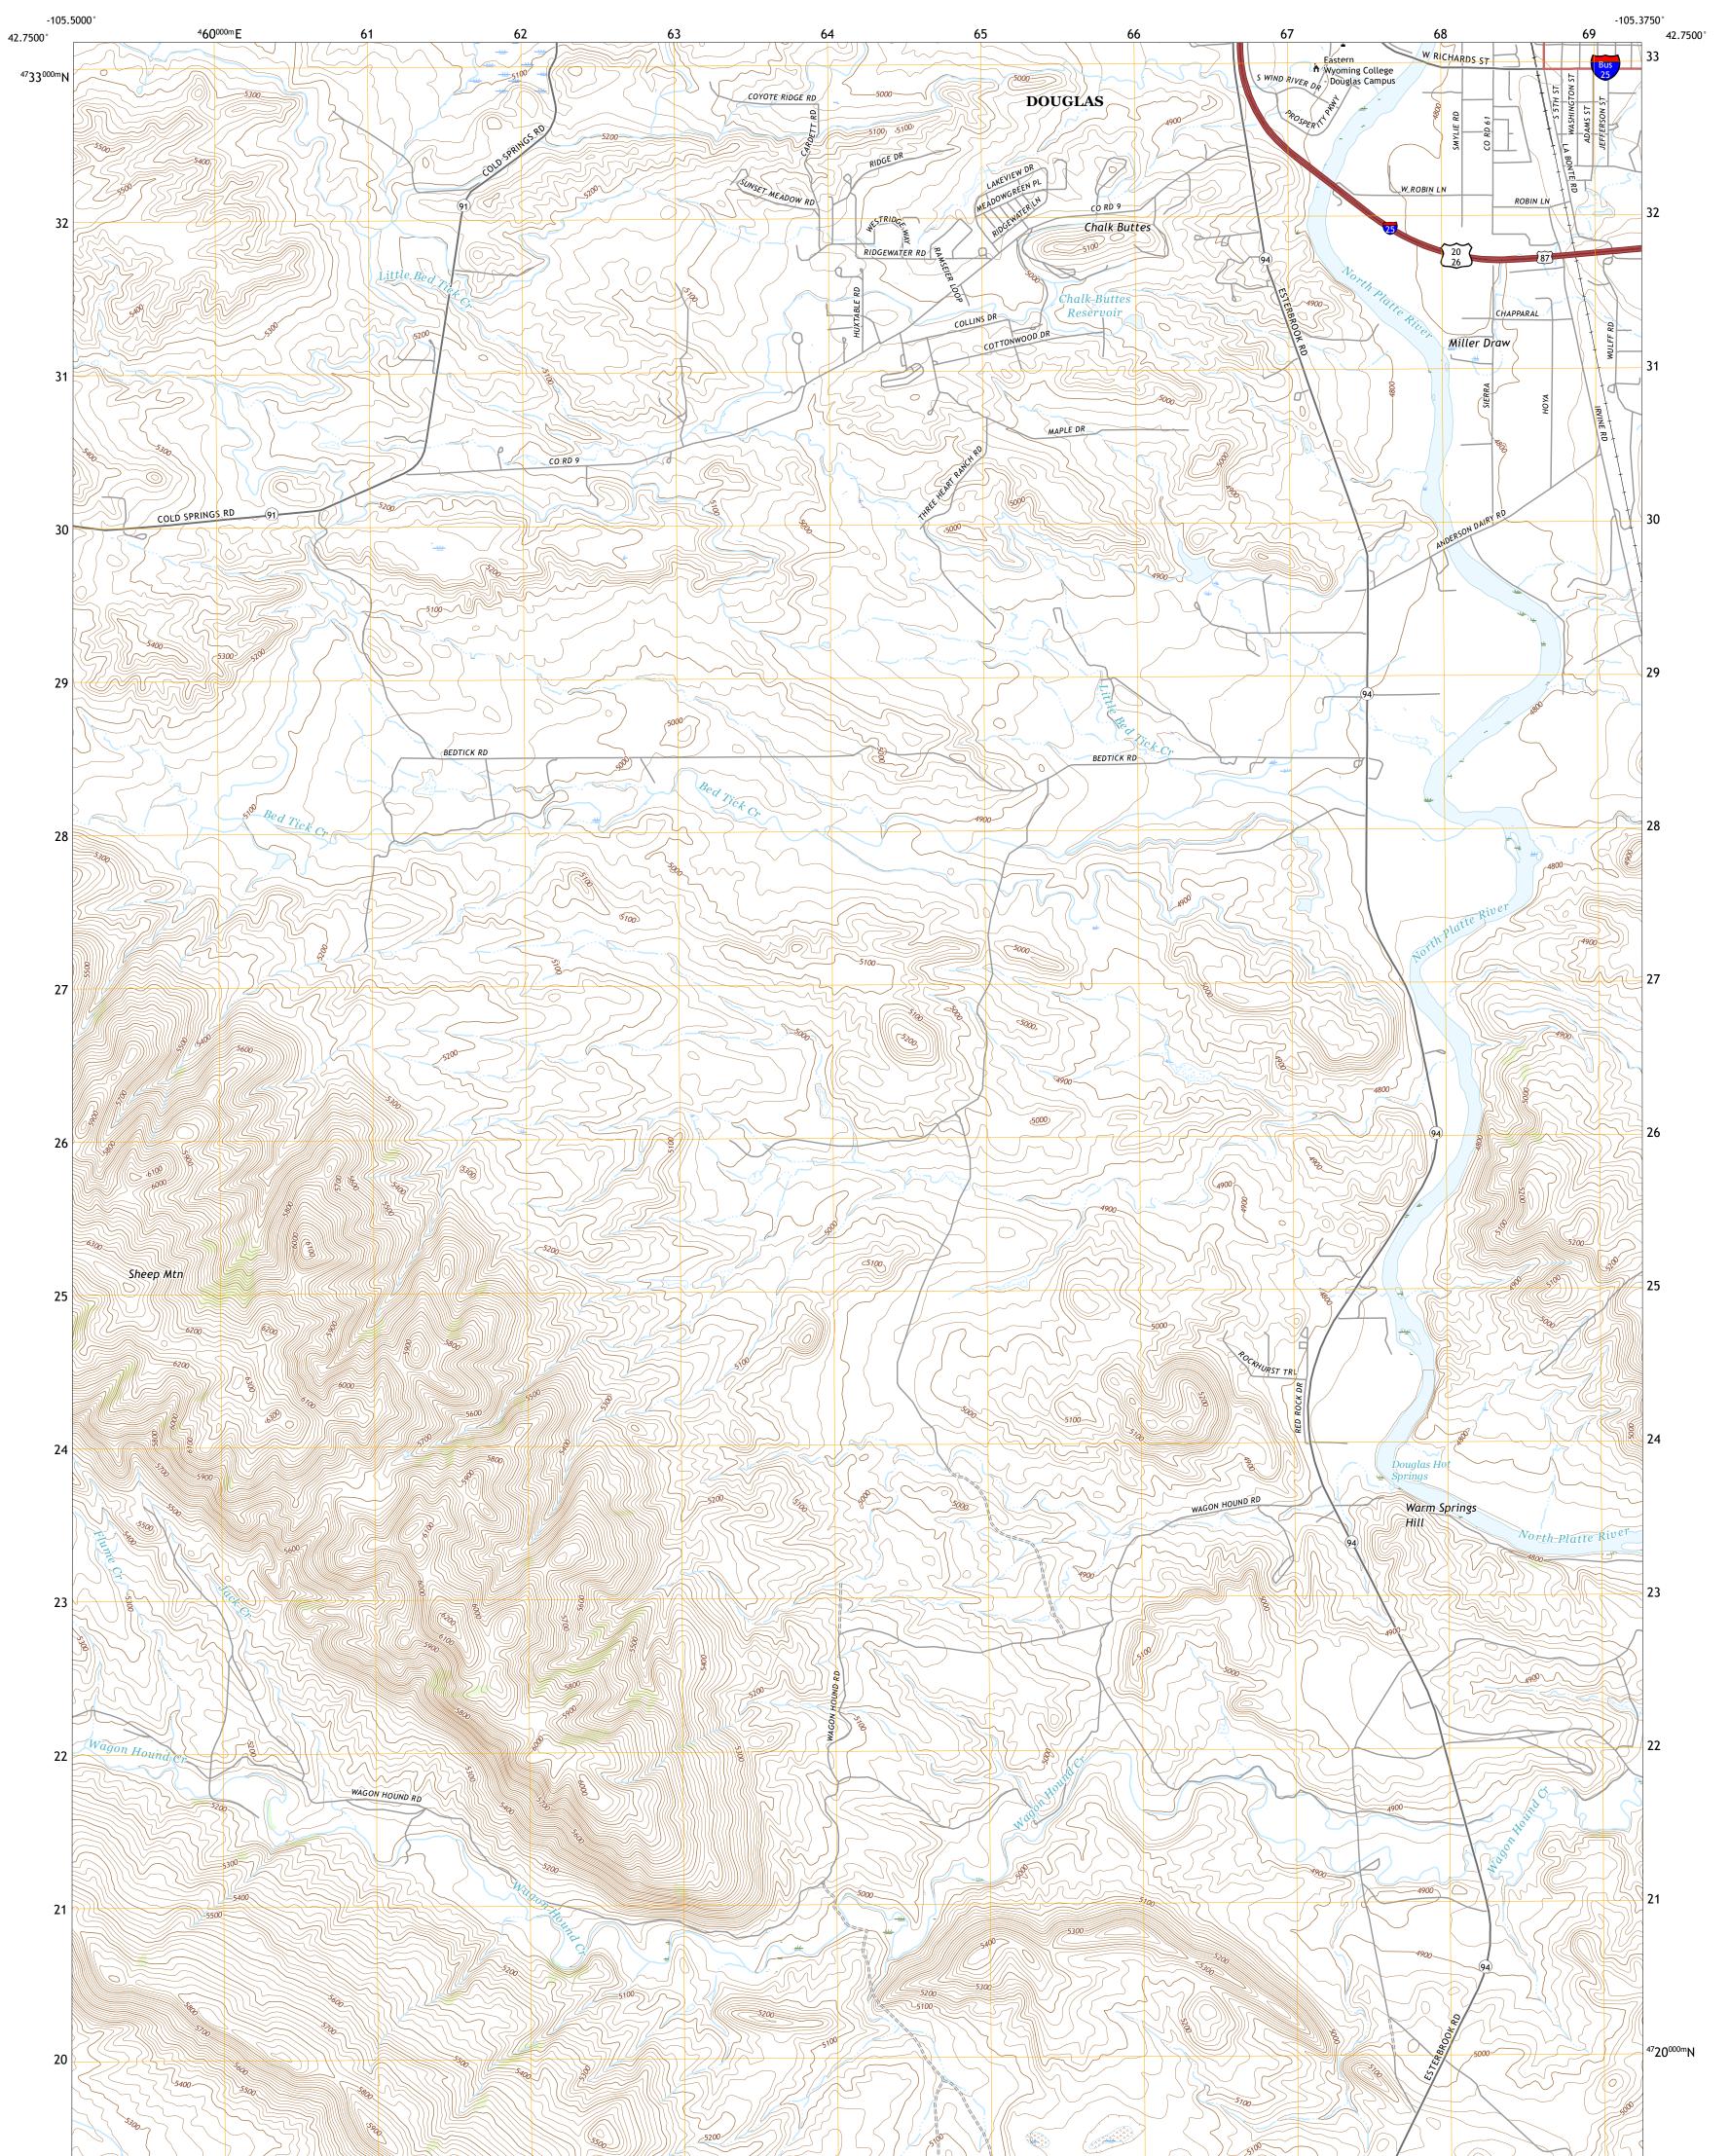

## U.S. DEPARTMENT OF THE INTERIOR U.S. GEOLOGICAL SURVEY

CHALK BUTTES QUADRANGLE WYOMING - CONVERSE COUNTY 7.5-MINUTE SERIES

Produced by the United States Geological Survey North American Datum of 1983 (NAD83) World Geodetic System of 1984 (WGS84). Projection and 1 000-meter grid:Universal Transverse Mercator, Zone 13T This map is not a legal document. Boundaries may be generalized for this map scale. Private lands within government reservations may not be shown. Obtain permission before entering private lands.

Imagery......NAIP, July 2017 - October 2017 Roads......GNIS, 1979 - 2020 Hydrography......GNIS, 1979 - 2020 Hydrography......National Hydrography Dataset, 2005 - 2019 Contours.....National Elevation Dataset, 2011 Boundaries.....Multiple sources; see metadata file 2019 - 2021 Public Land Survey System......BLM, 2020 Wetlands......BLM, 2020