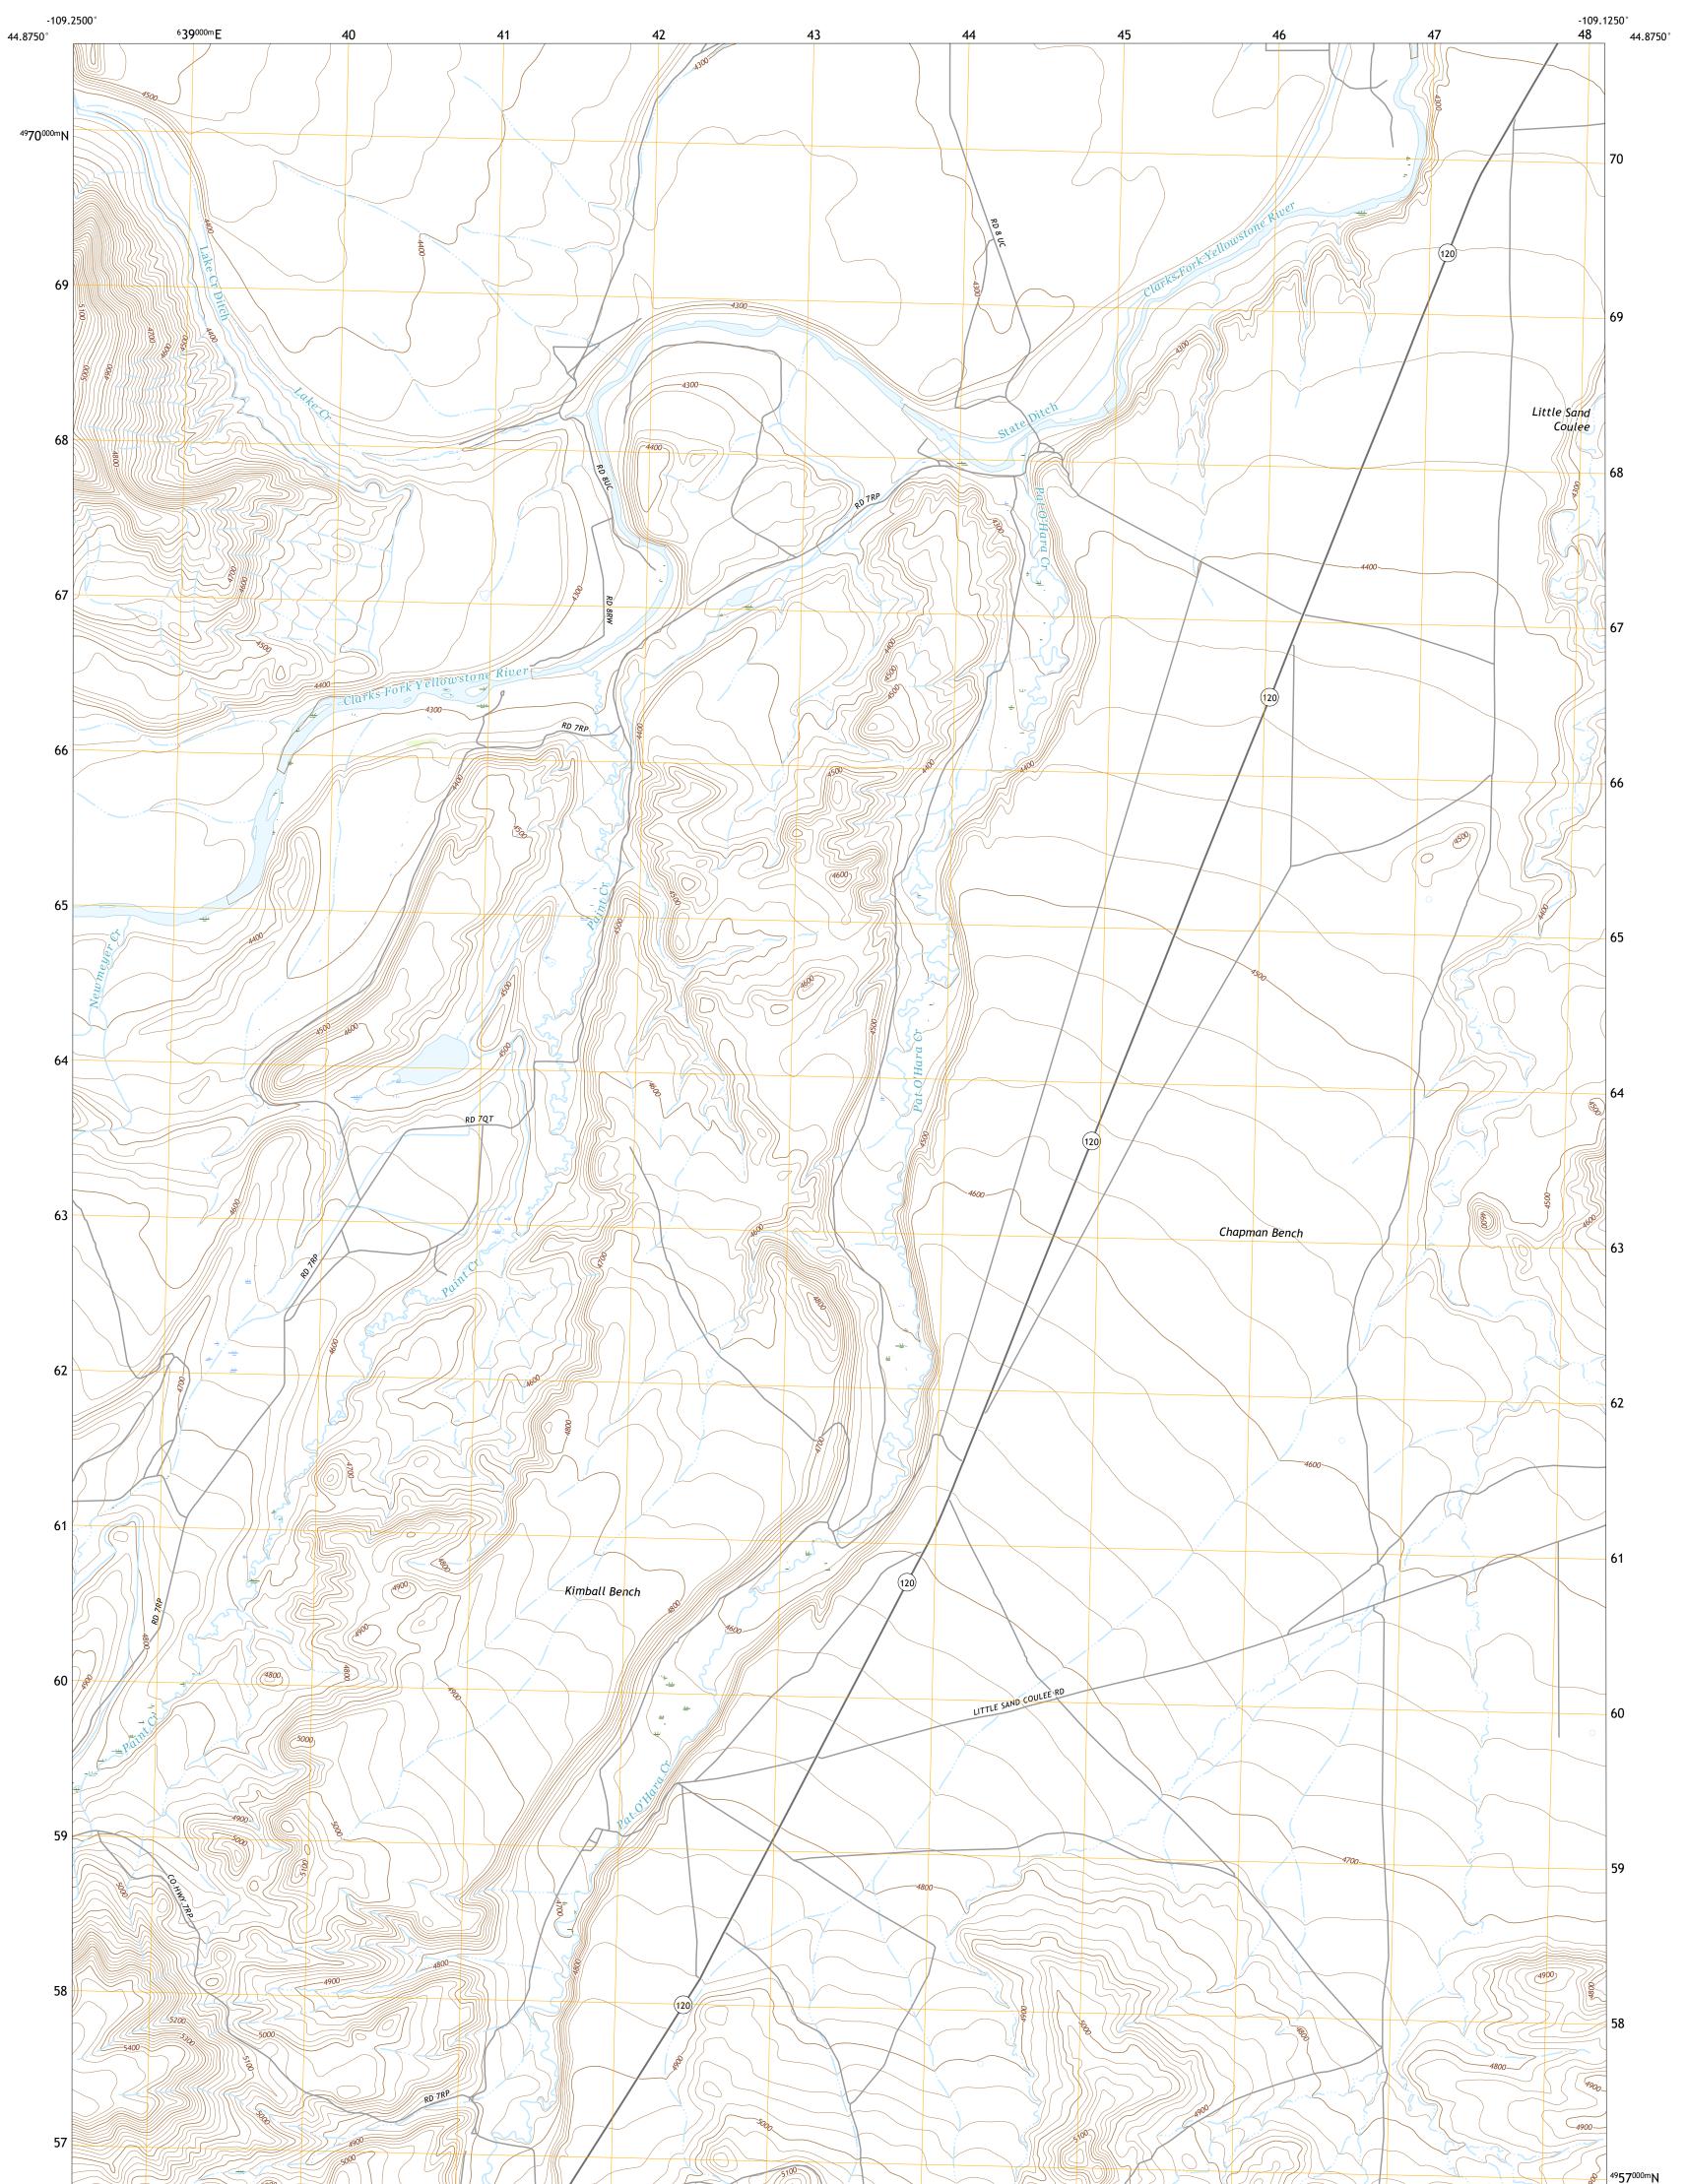

## U.S. DEPARTMENT OF THE INTERIOR U.S. GEOLOGICAL SURVEY

CHAPMAN BENCH QUADRANGLE WYOMING - PARK COUNTY 7.5-MINUTE SERIES

Produced by the United States Geological Survey North American Datum of 1983 (NAD83) World Geodetic System of 1984 (WGS84). Projection and 1 000-meter grid:Universal Transverse Mercator, Zone 12T This map is not a legal document. Boundaries may be generalized for this map scale. Private lands within government reservations may not be shown. Obtain permission before entering private lands.

Imagery......NAIP, October 2017 - January 2018 Roads......U.S. Census Bureau, 2016 - 2017 Names......GNIS, 1979 - 2020 Hydrography......GNIS, 1979 - 2020 Contours.....National Hydrography Dataset, 2002 - 2020 Contours.....National Elevation Dataset, 2000 Boundaries.....Multiple sources; see metadata file 2019 - 2021 Public Land Survey System......BLM, 2020 Wetlands......FWS National Wetlands Inventory 1982 - 1984