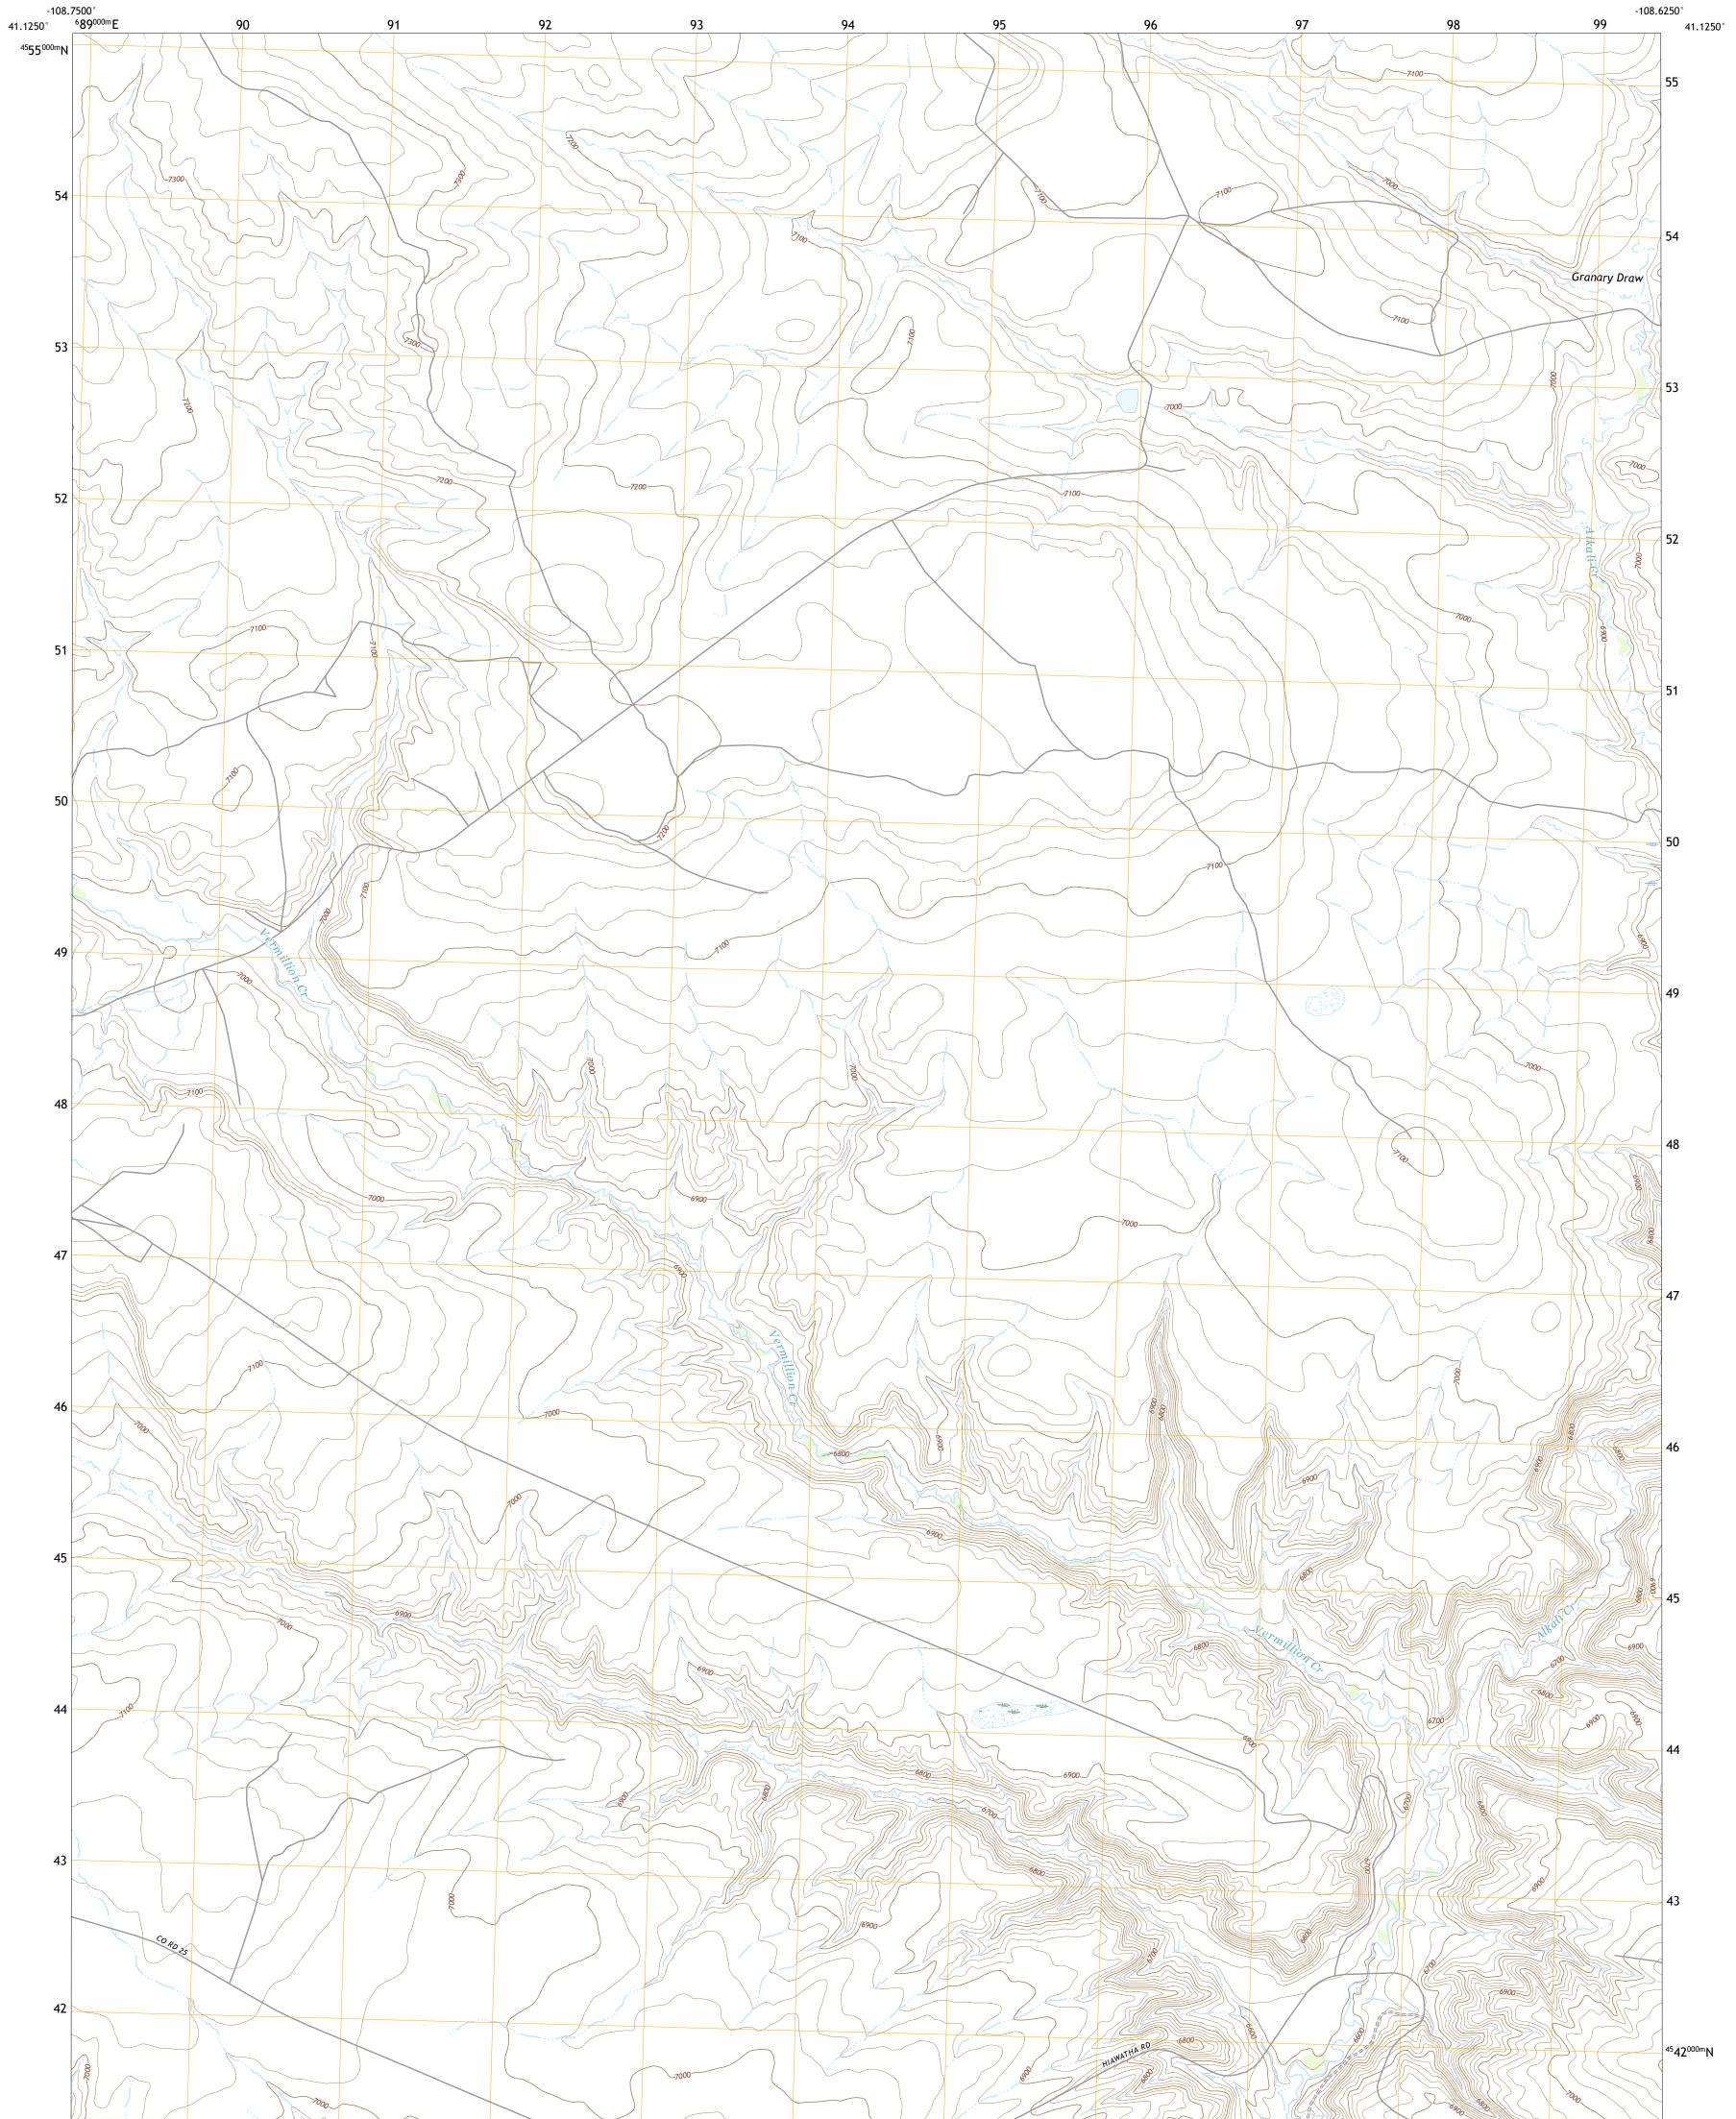

## U.S. DEPARTMENT OF THE INTERIOR U.S. GEOLOGICAL SURVEY

CHICKEN CREEK SW QUADRANGLE WYOMING - COLORADO 7.5-MINUTE SERIES

**Produced by the United States Geological Survey** North American Datum of 1983 (NAD83) World Geodetic System of 1984 (WGS84). Projection and 1 000-meter grid:Universal Transverse Mercator, Zone 12T This map is not a legal document. Boundaries may be generalized for this map scale. Private lands within government reservations may not be shown. Obtain permission before entering private lands.

Imagery......NAIP, June 2017 - January 2018 Roads......GNIS, 1979 Hydrography......GNIS, 1979 Hydrography.....National Hydrography Dataset, 2003 - 2019 Contours.....National Elevation Dataset, 2007 Boundaries......Multiple sources; see metadata file 2019 - 2021 Public Land Survey System......BLM, 2018 - 2020 Wetlands.....FWS National Wetlands Inventory 1982