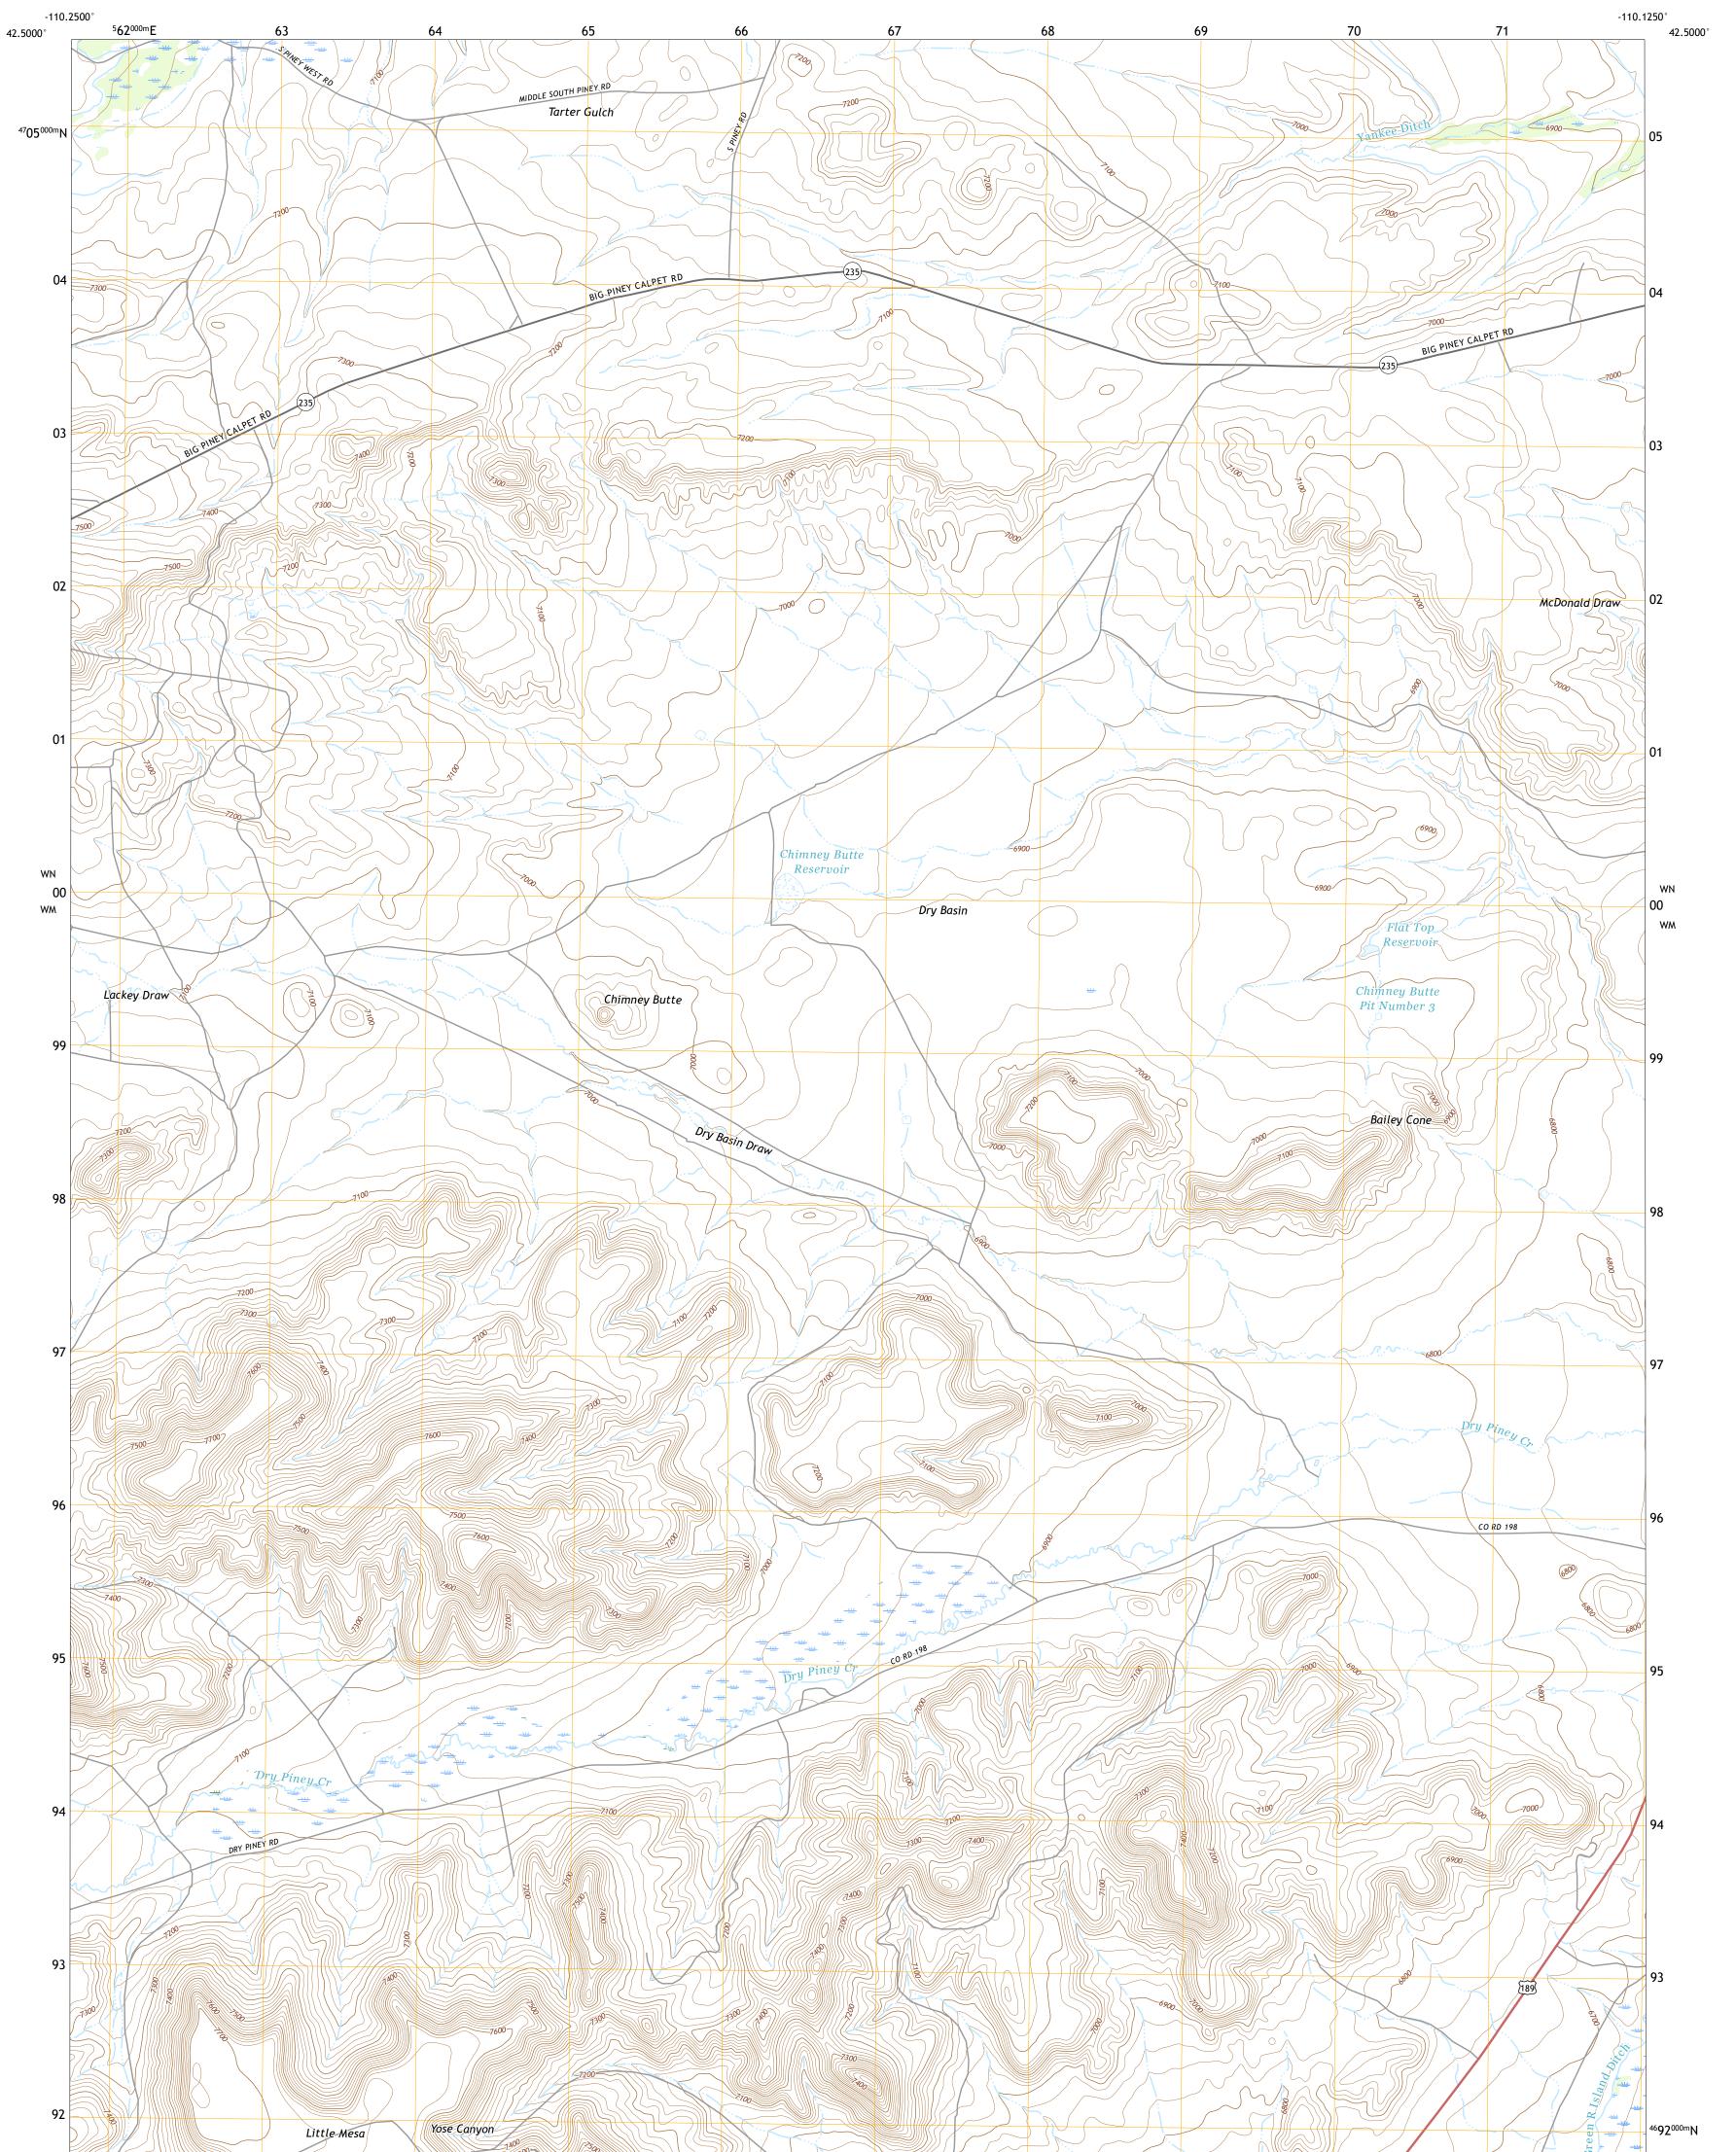

## CHIMNEY BUTTE QUADRANGLE WYOMING - SUBLETTE COUNTY 7.5-MINUTE SERIES

Produced by the United States Geological Survey North American Datum of 1983 (NAD83) World Geodetic System of 1984 (WGS84). Projection and 1 000-meter grid:Universal Transverse Mercator, Zone 12T This map is not a legal document. Boundaries may be generalized for this map scale. Private lands within government reservations may not be shown. Obtain permission before entering private lands.

Imagery.NAIP, September 2017 - January 2018Roads.U.S. Census Bureau, 2016 - 2017Names.GNIS, 1979 - 2020Hydrography.National Hydrography Dataset, 2001 - 2021Contours.National Elevation Dataset, 2000Boundaries.Multiple sources; see metadata file 2019 - 2021Public Land Survey SystemBLM, 2020Wetlands.FWS National Wetlands Inventory 1982