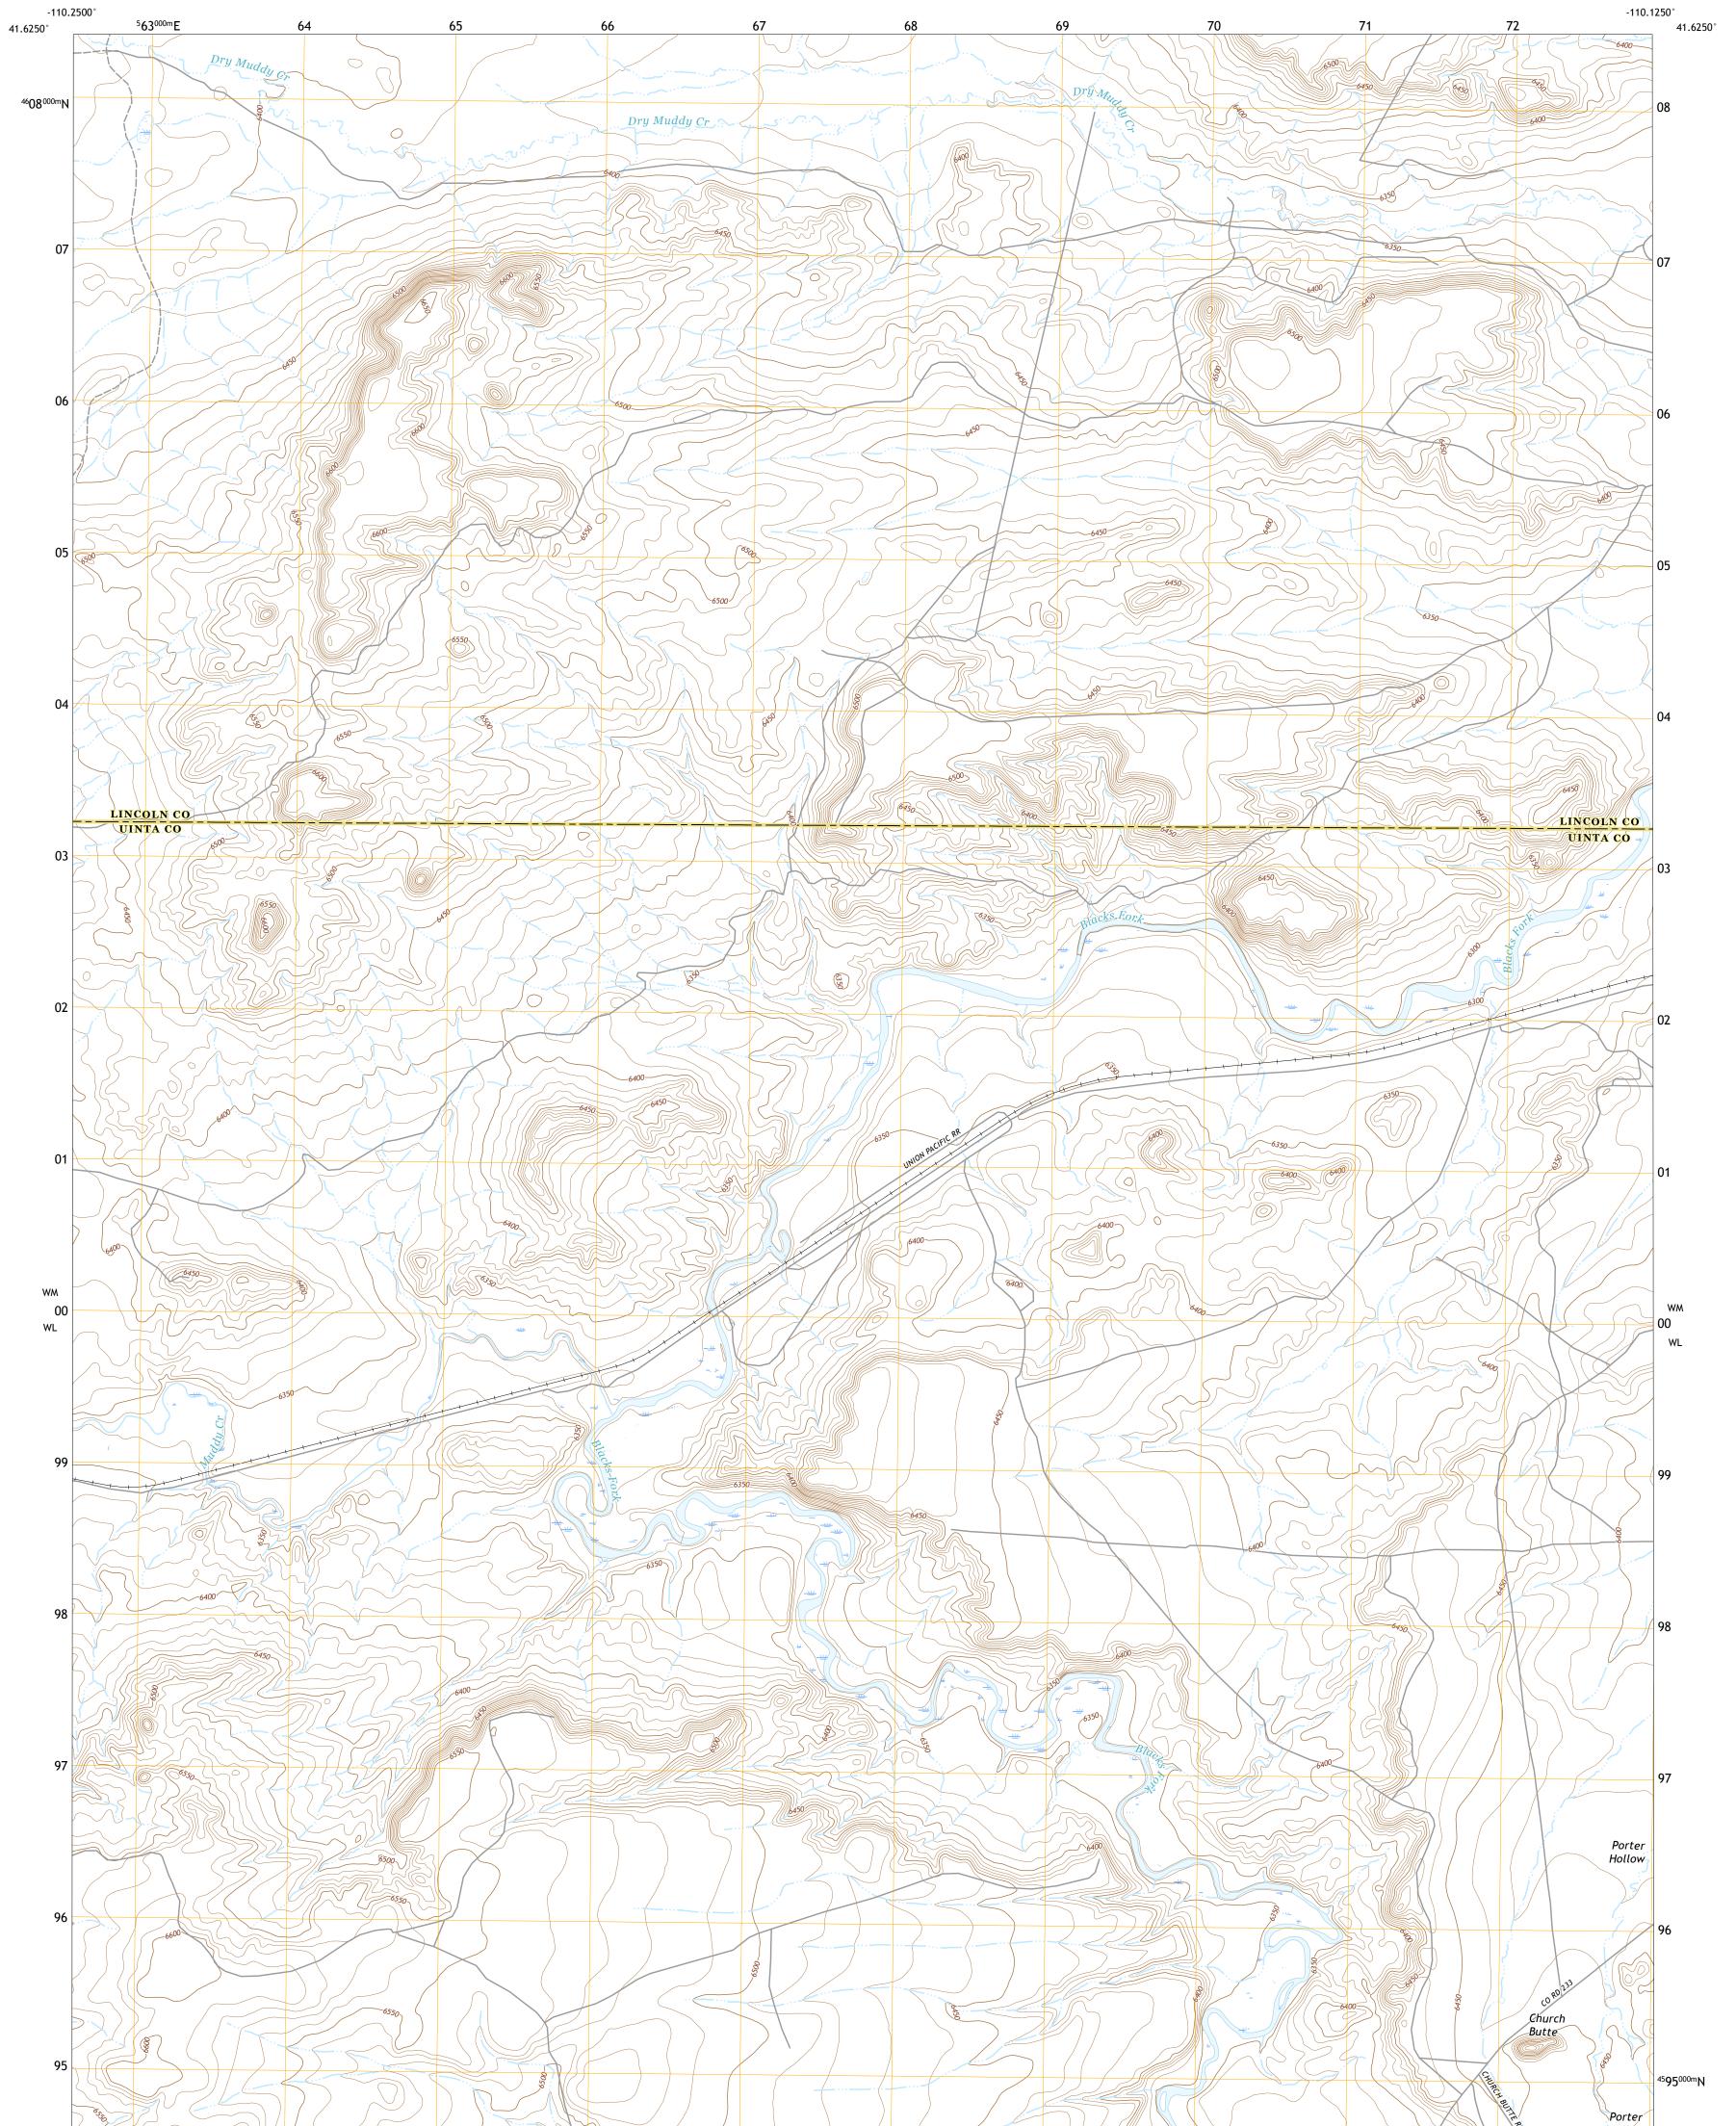

CHURCH BUTTE QUADRANGLE WYOMING 7.5-MINUTE SERIES

Produced by the United States Geological Survey North American Datum of 1983 (NAD83) World Geodetic System of 1984 (WGS84). Projection and 1 000-meter grid:Universal Transverse Mercator, Zone 12T This map is not a legal document. Boundaries may be generalized for this map scale. Private lands within government reservations may not be shown. Obtain permission before entering private lands.

Imagery......NAIP, August 2015 - October 2015 Roads......U.S. Census Bureau, 2017 Names......GNIS, 1979 - 1994 Hydrography.....National Hydrography Dataset, 2001 - 2015 Contours.....Multiple sources; see metadata file 2014 - 2016 Public Land Survey System......BLM, 2017 Wetlands.....BLM, 2017

## NSN. 7 6 4 3 0 1 6 4 0 4 7 0 9 NGA REF NO. US GS X 2 4 K 8 7 2 0