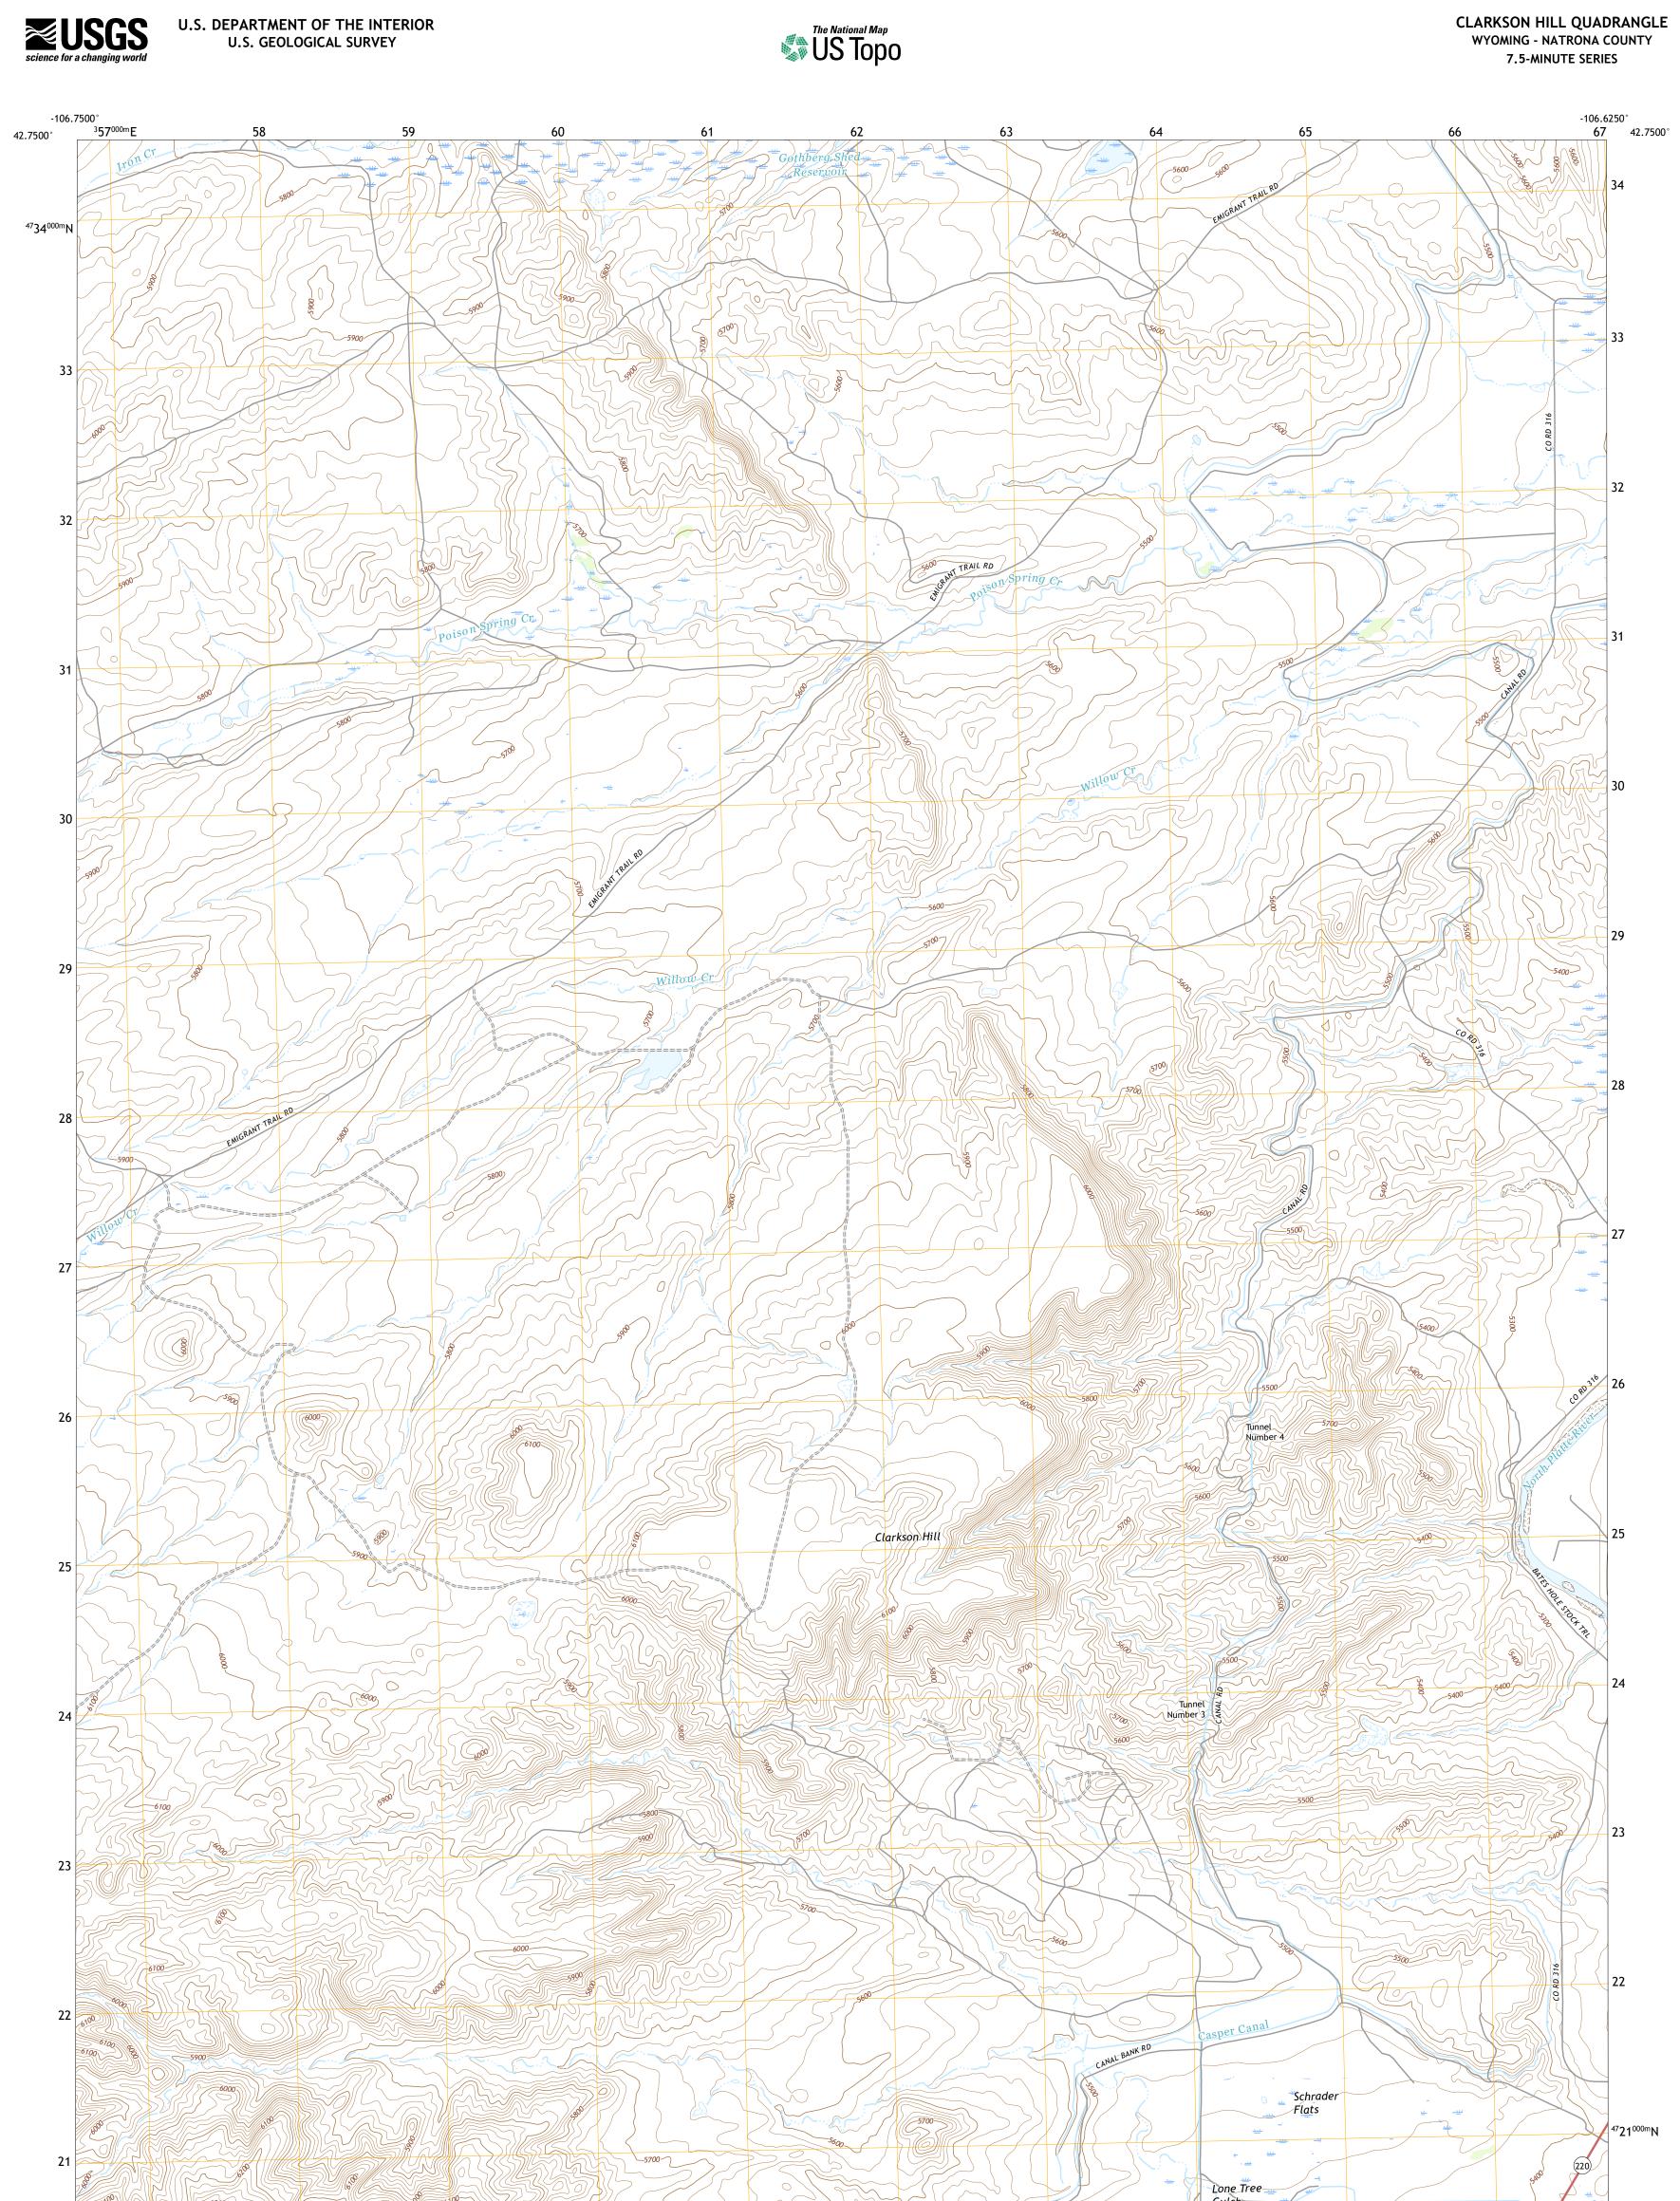

Produced by the United States Geological Survey North American Datum of 1983 (NAD83) World Geodetic System of 1984 (WGS84). Projection and 1 000-meter grid:Universal Transverse Mercator, Zone 13T This map is not a legal document. Boundaries may be generalized for this map scale. Private lands within government reservations may not be shown. Obtain permission before entering private lands.

Imagery......NAIP, August 2017 - October 2017 Roads......GNIS, 1979 - 2019 Hydrography......GNIS, 1979 - 2019 Contours.....National Hydrography Dataset, 2006 - 2019 Contours.....National Elevation Dataset, 2009 Boundaries.....Multiple sources; see metadata file 2019 - 2021 Public Land Survey System......BLM, 2020 Wetlands......BKS National Wetlands Inventory 1980