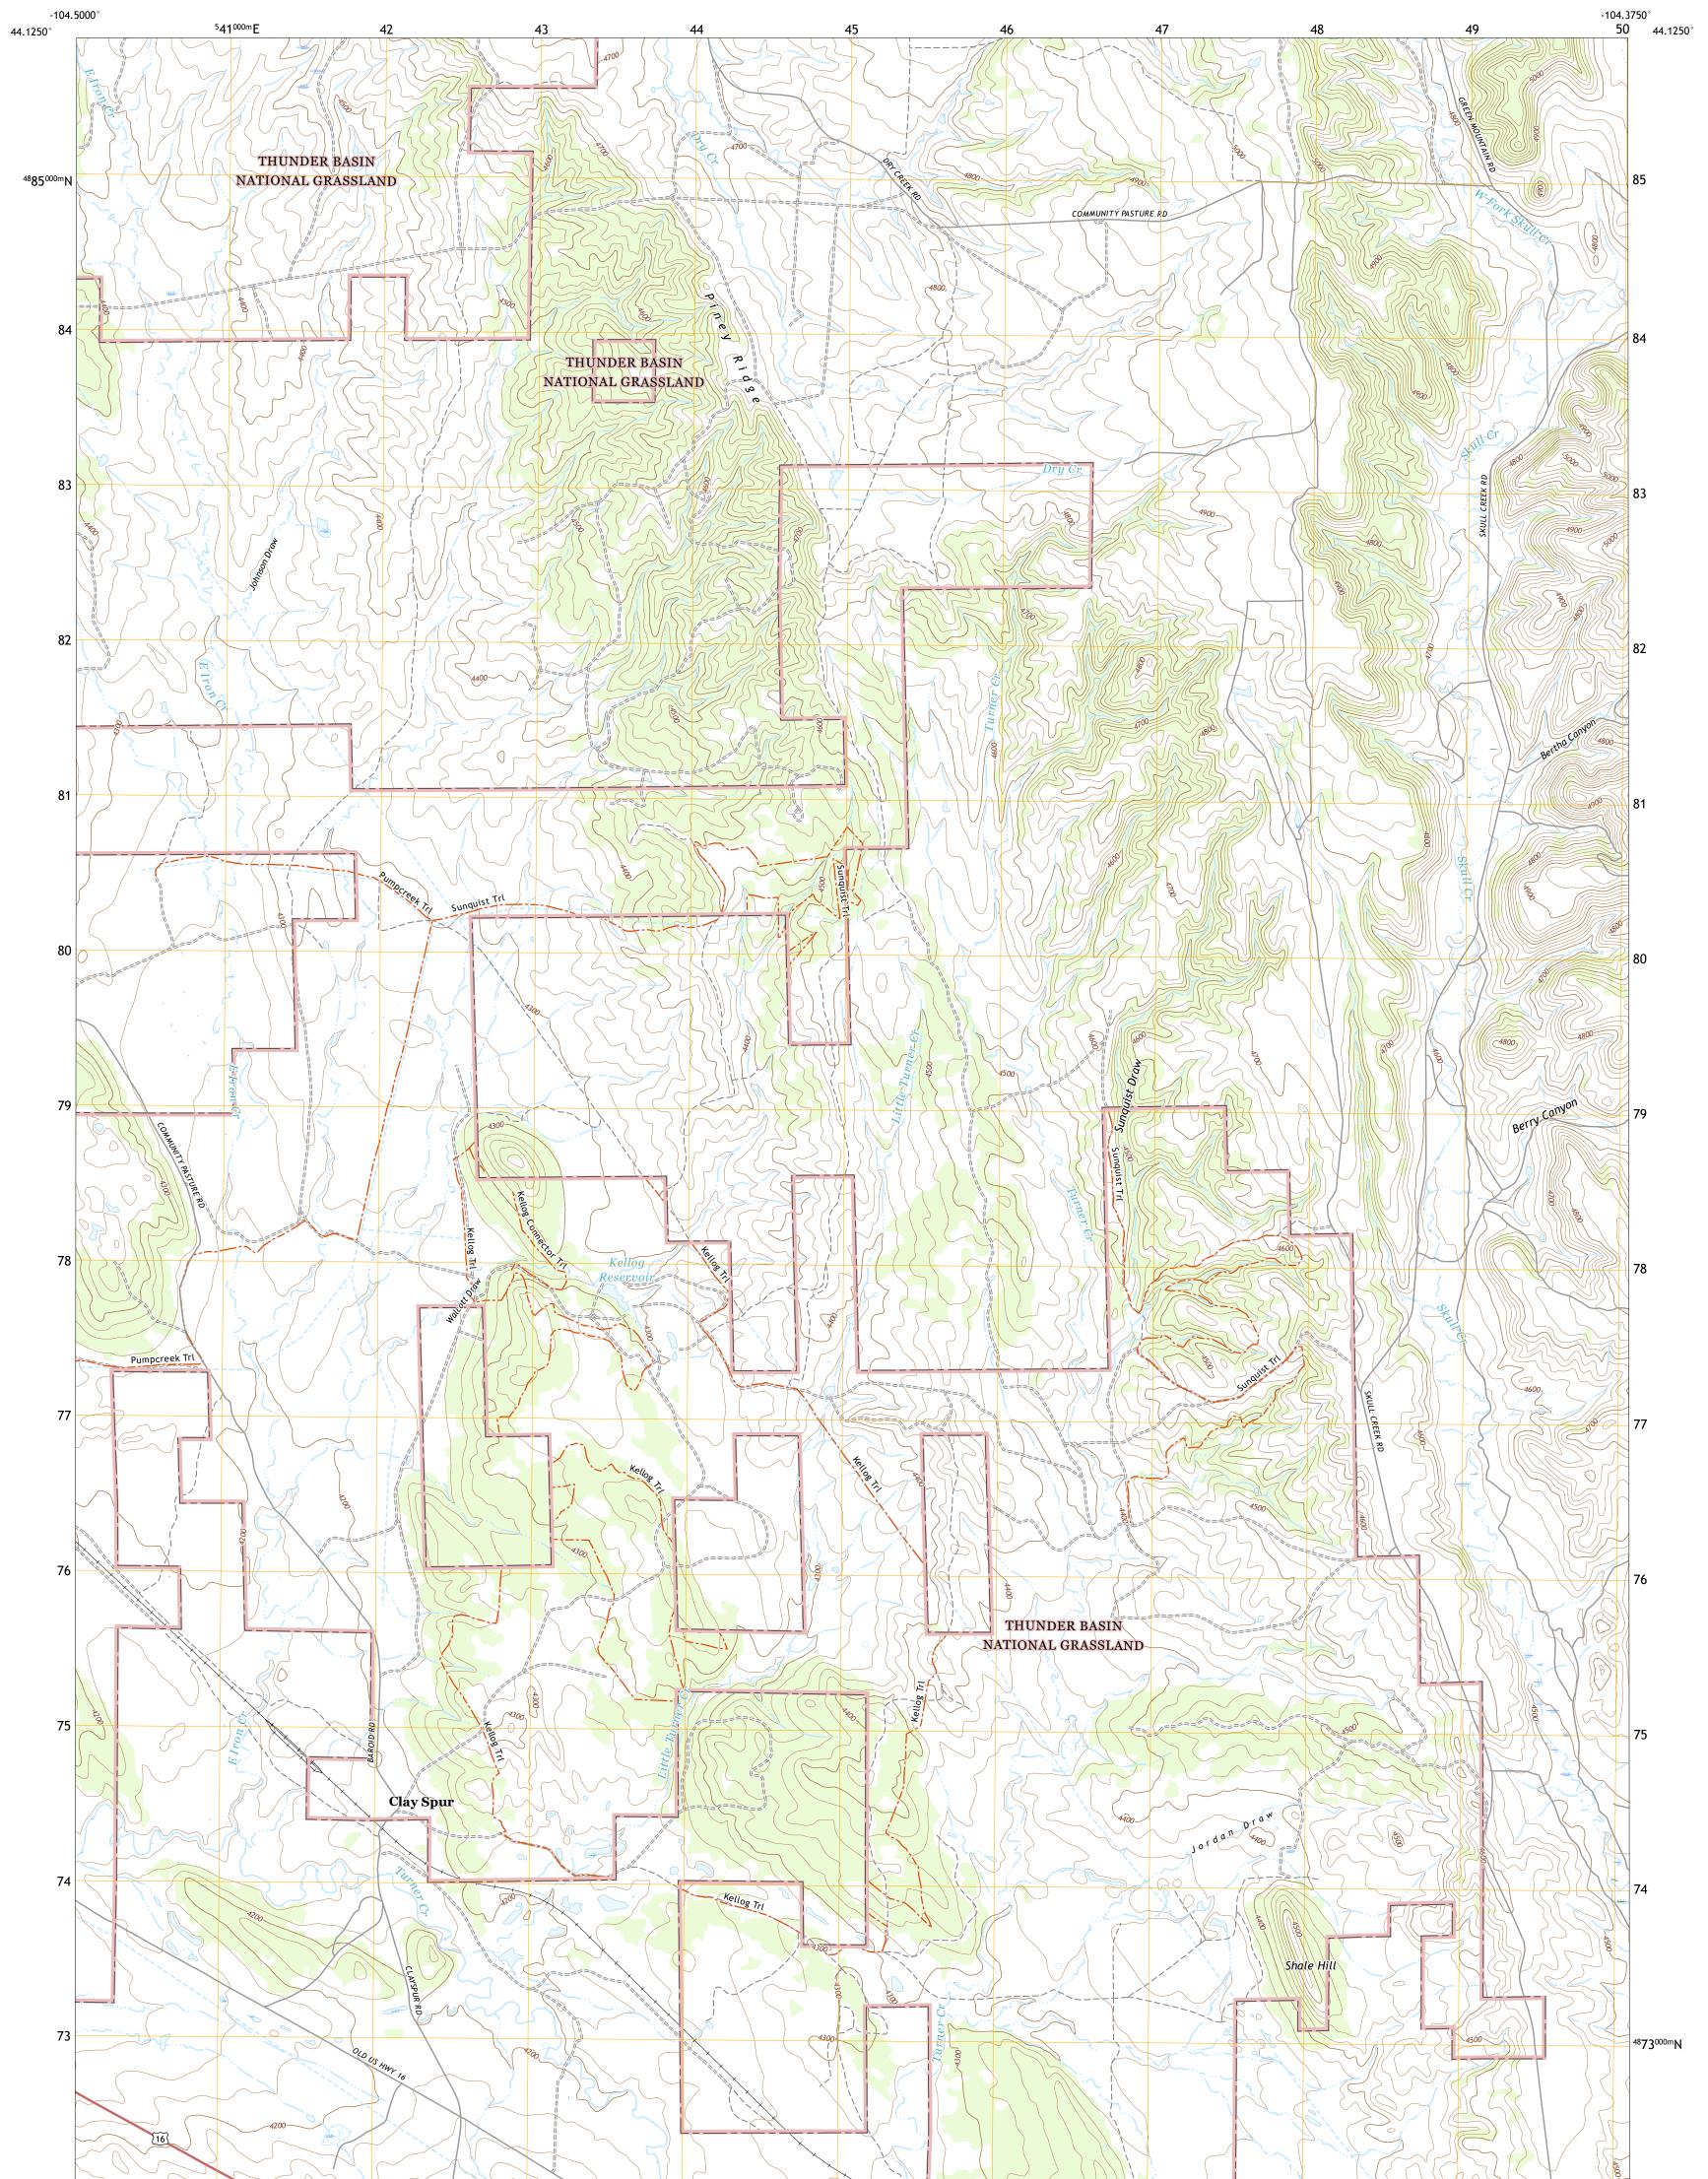

## U.S. DEPARTMENT OF THE INTERIOR U.S. GEOLOGICAL SURVEY

USEST SEPARCE USEST SEPARCE

CLAY SPUR QUADRANGLE WYOMING - WESTON COUNTY 7.5-MINUTE SERIES

Produced by the United States Geological Survey North American Datum of 1983 (NAD83) World Geodetic System of 1984 (WGS84). Projection and 1 000-meter grid:Universal Transverse Mercator, Zone 13T This map is not a legal document. Boundaries may be generalized for this map scale. Private lands within government reservations may not be shown. Obtain permission before entering private lands.