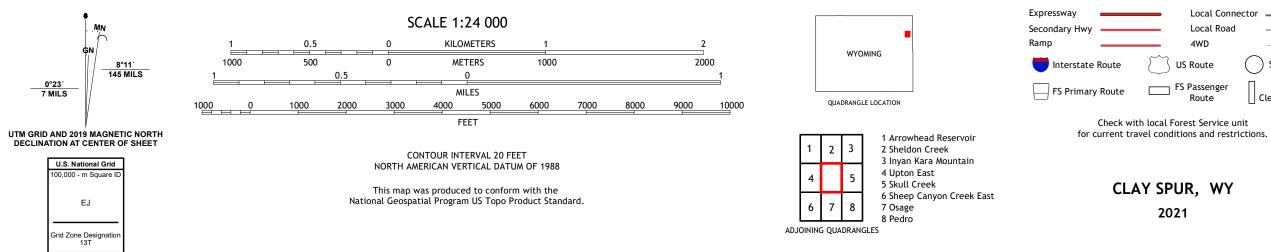

## U.S. DEPARTMENT OF THE INTERIOR U.S. GEOLOGICAL SURVEY

USEST SEPARCE USEST SEPARCE

CLAY SPUR QUADRANGLE WYOMING - WESTON COUNTY 7.5-MINUTE SERIES

Produced by the United States Geological Survey North American Datum of 1983 (NAD83) World Geodetic System of 1984 (WGS84). Projection and 1 000-meter grid:Universal Transverse Mercator, Zone 13T This map is not a legal document. Boundaries may be generalized for this map scale. Private lands within government reservations may not be shown. Obtain permission before entering private lands.

ROAD CLASSIFICATION

Local Connector

State Route

FS High Clearance Route

Local Road

4WD

Route

US Route

2021

FS Passenger