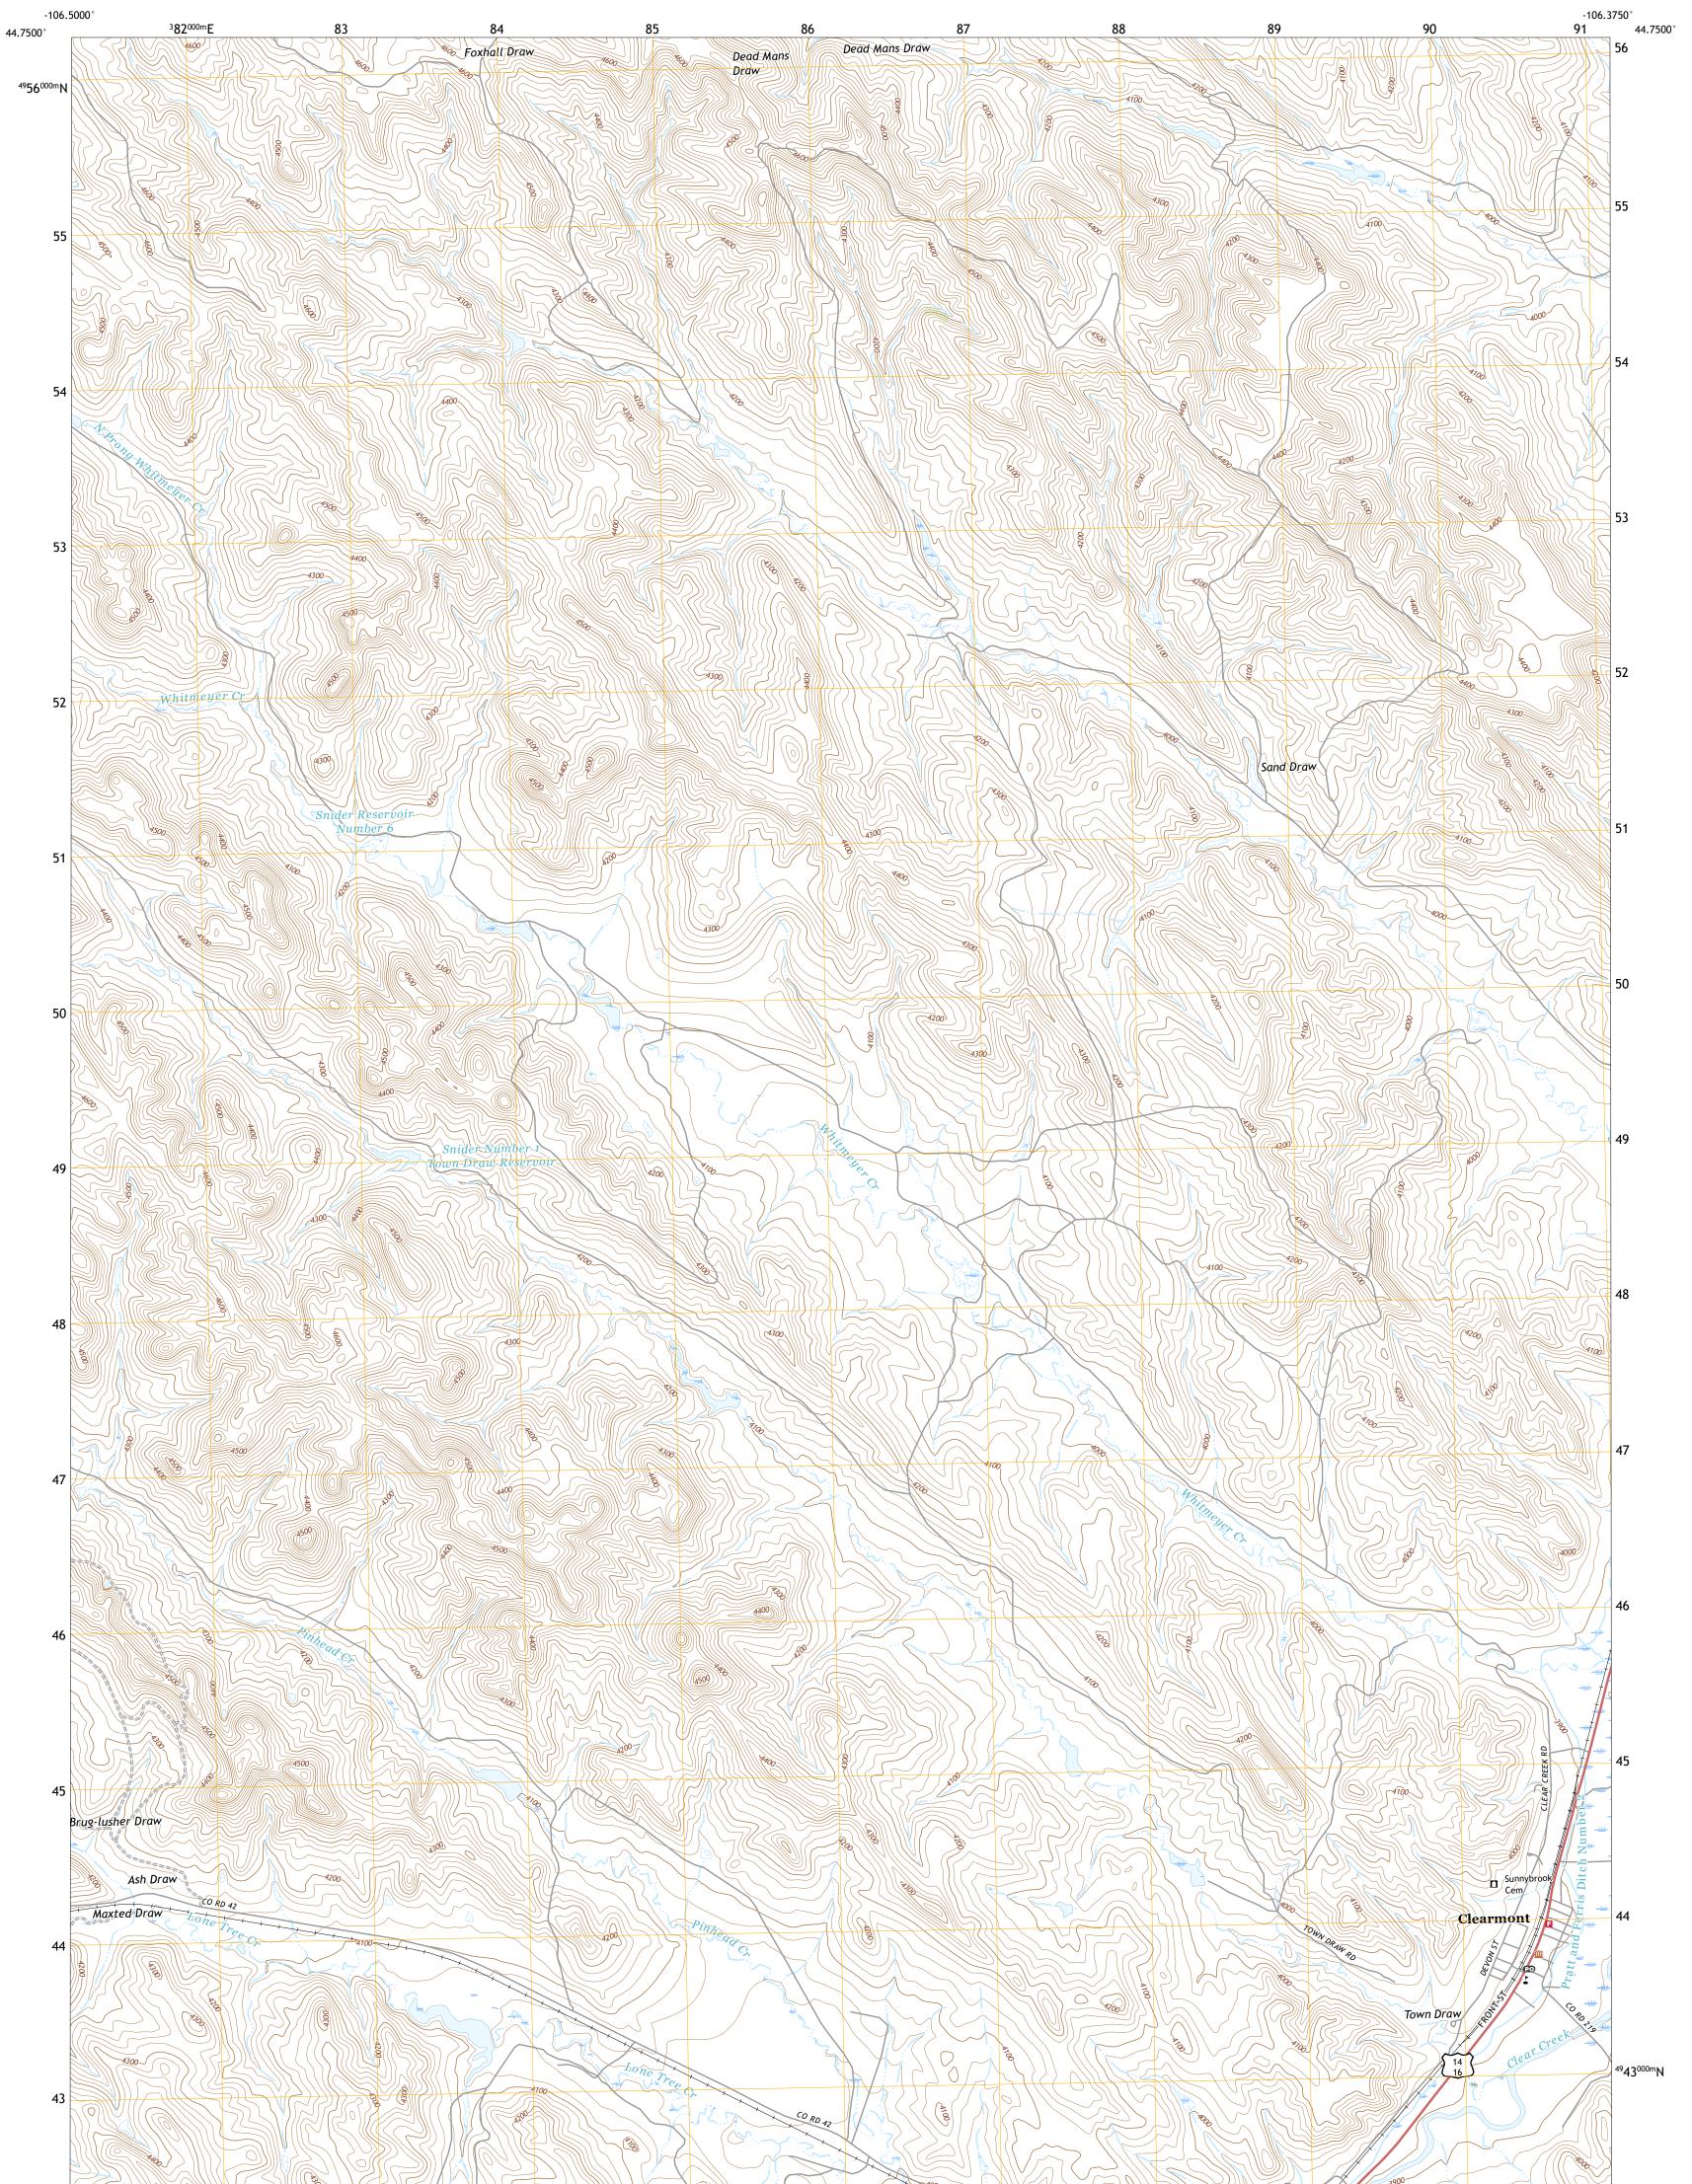

## U.S. DEPARTMENT OF THE INTERIOR U.S. GEOLOGICAL SURVEY

CLEARMONT QUADRANGLE WYOMING - SHERIDAN COUNTY 7.5-MINUTE SERIES

**Produced by the United States Geological Survey** North American Datum of 1983 (NAD83) World Geodetic System of 1984 (WGS84). Projection and 1 000-meter grid:Universal Transverse Mercator, Zone 13T This map is not a legal document. Boundaries may be generalized for this map scale. Private lands within government reservations may not be shown. Obtain permission before entering private lands.

Imagery......NAIP, July 2017 - January 2018 Roads......GNIS, 1979 - 2021 Hydrography......GNIS, 1979 - 2021 Hydrography......National Hydrography Dataset, 2002 - 2019 Contours.....National Elevation Dataset, 2009 Boundaries.....Multiple sources; see metadata file 2019 - 2021 Public Land Survey System......BLM, 2020 Wetlands.....BLWS National Wetlands Inventory 1997