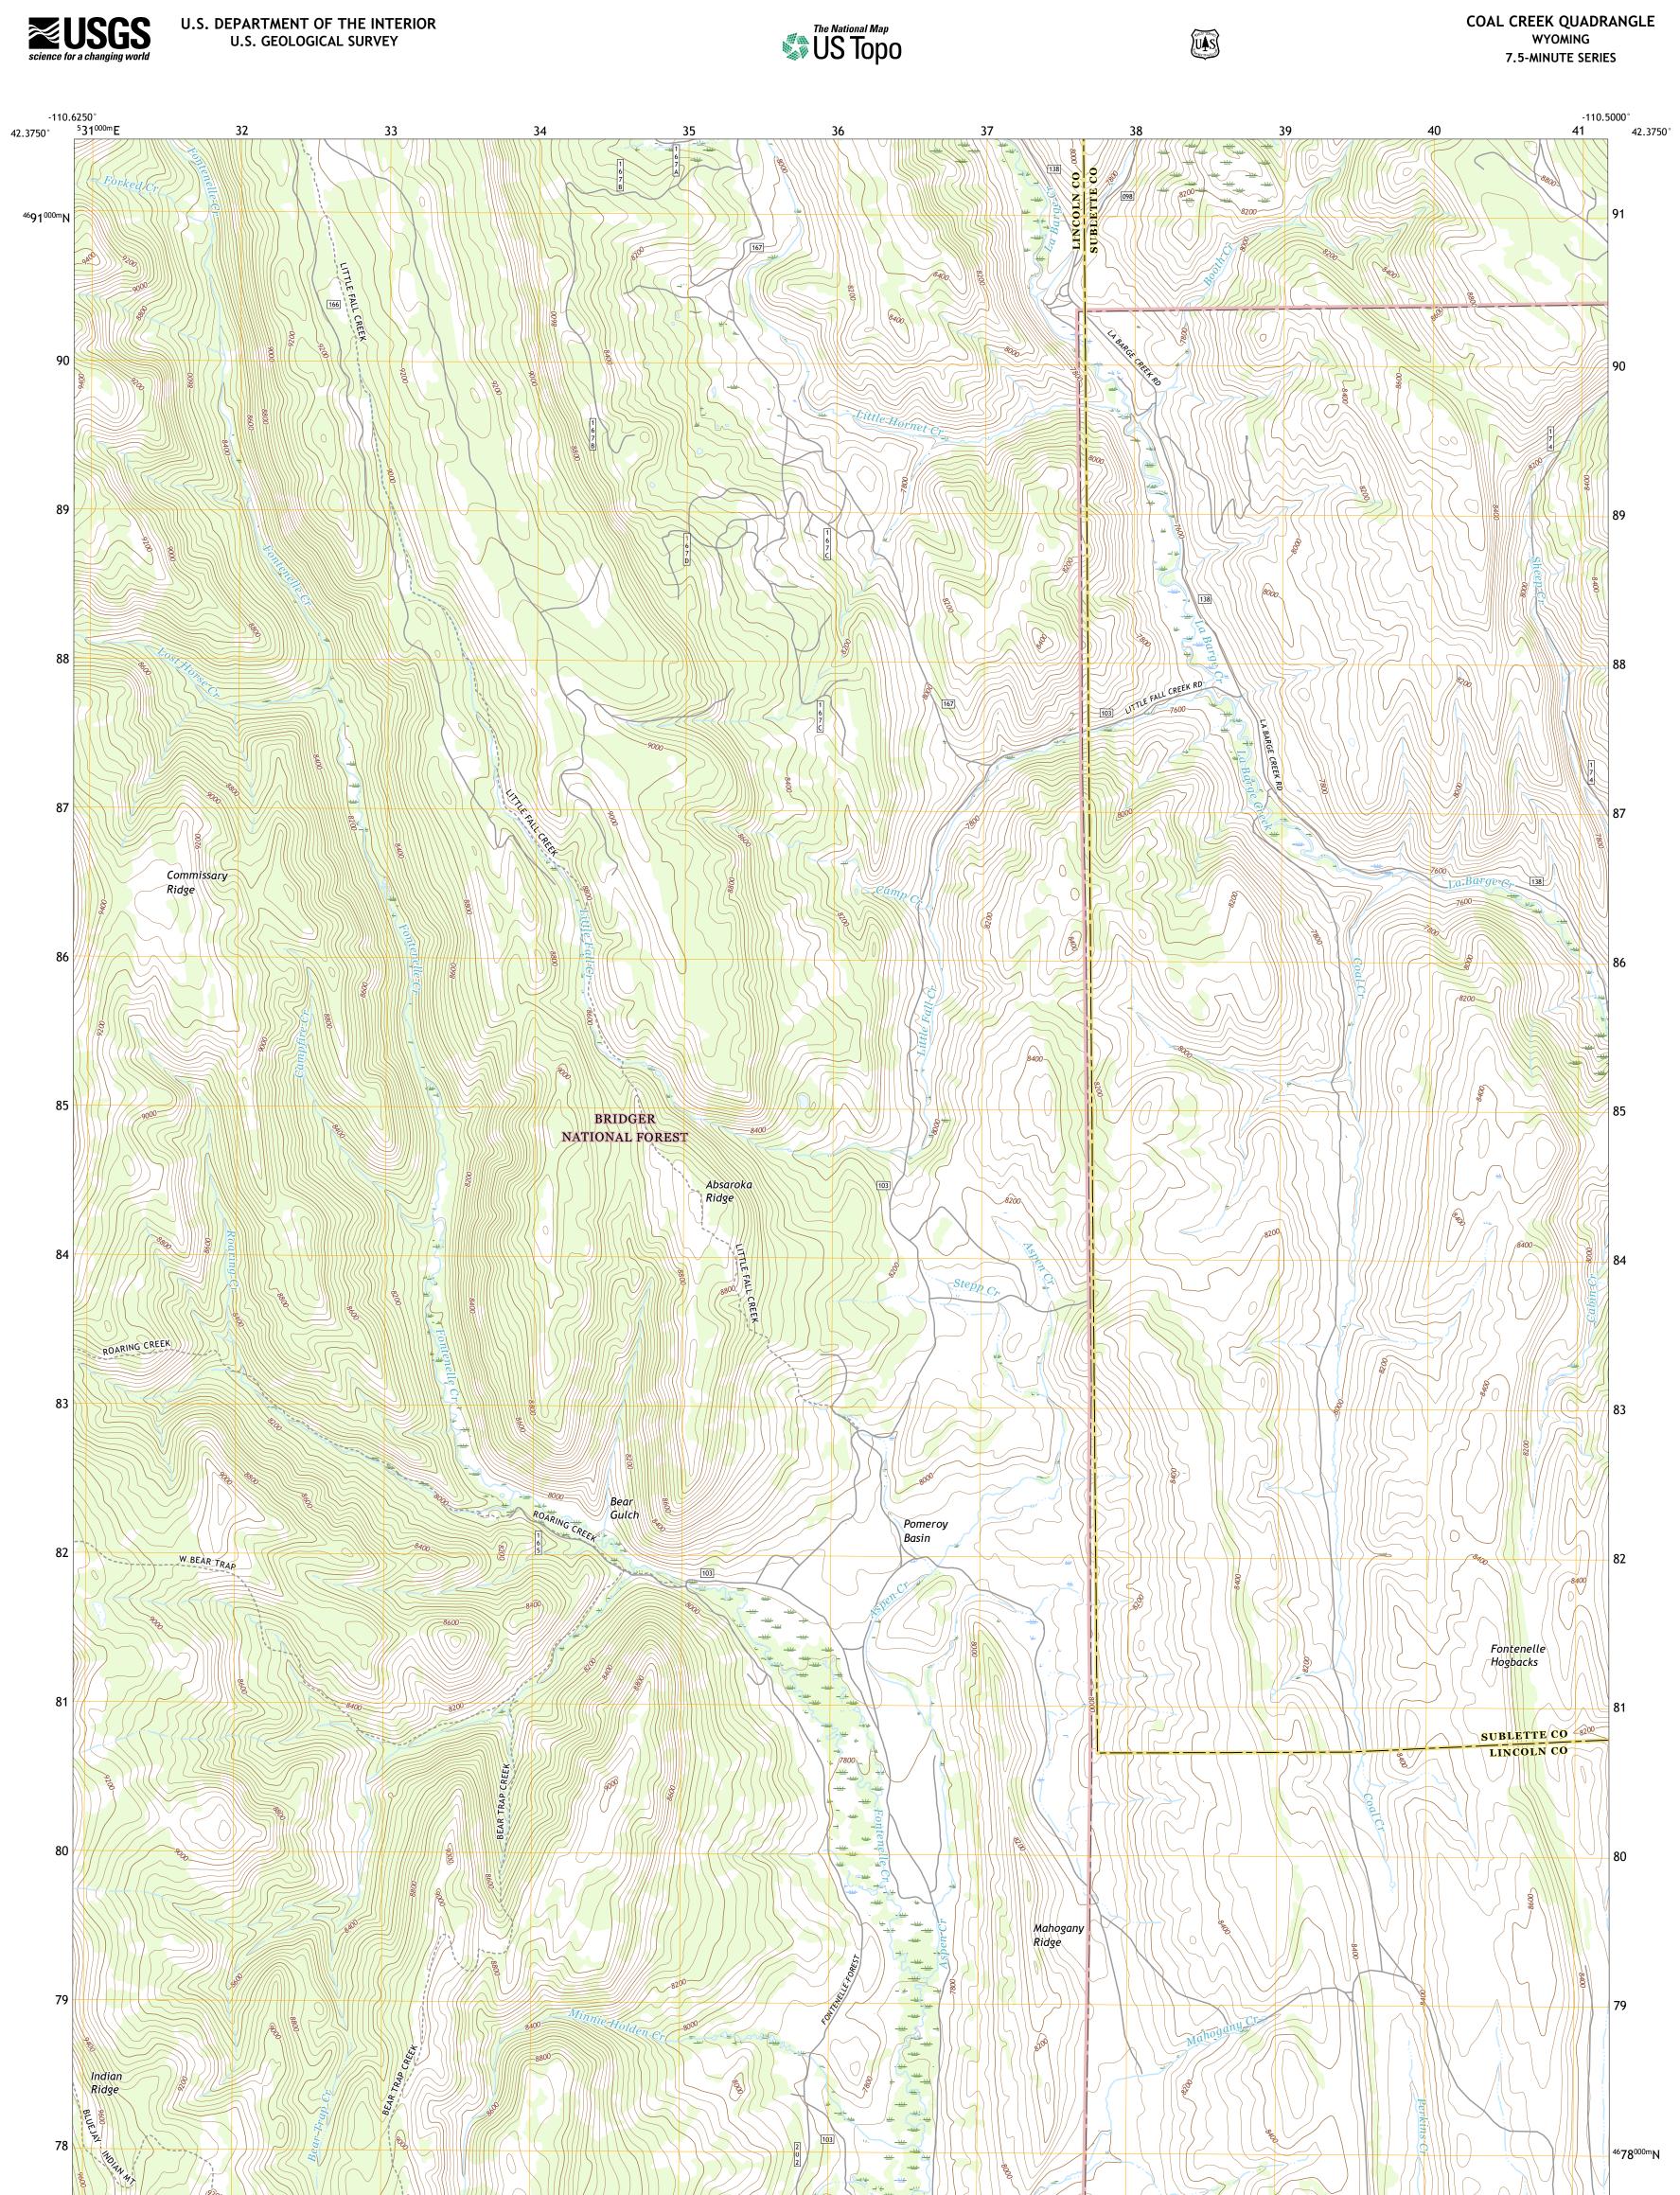

Produced by the United States Geological Survey North American Datum of 1983 (NAD83) World Geodetic System of 1984 (WGS84). Projection and 1 000-meter grid:Universal Transverse Mercator, Zone 12T This map is not a legal document. Boundaries may be generalized for this map scale. Private lands within government reservations may not be shown. Obtain permission before entering private lands.

Imagery......NAIP, August 2015 - November 2015 Roads......U.S. Census Bureau, 2017 Roads within US Forest Service Lands.......FSTopo Data with limited Forest Service updates, 2015 - 2017 Names.......GNIS, 1979 Hydrography.....National Hydrography Dataset, 2001 - 2016 Contours.....National Elevation Dataset, 2000 Boundaries.....Multiple sources; see metadata file 2017 Public Land Survey System......BLM, 2017 Wetlands.....FWS National Wetlands Inventory 1983 - 1984