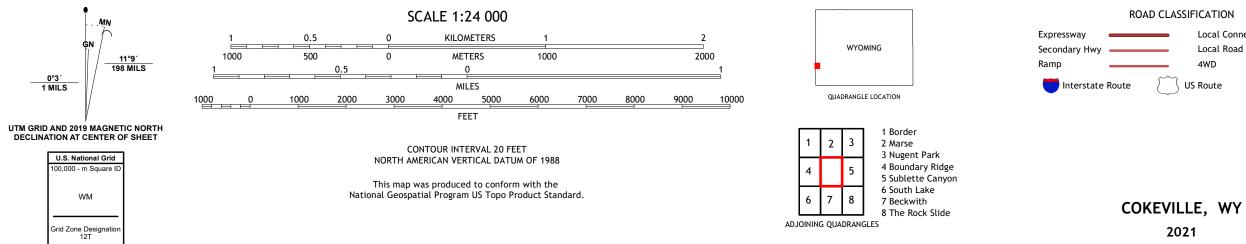

ROAD CLASSIFICATION Local Connector Local Road \_\_\_\_\_ 4WD \_\_\_\_\_ US Route State Route

2021