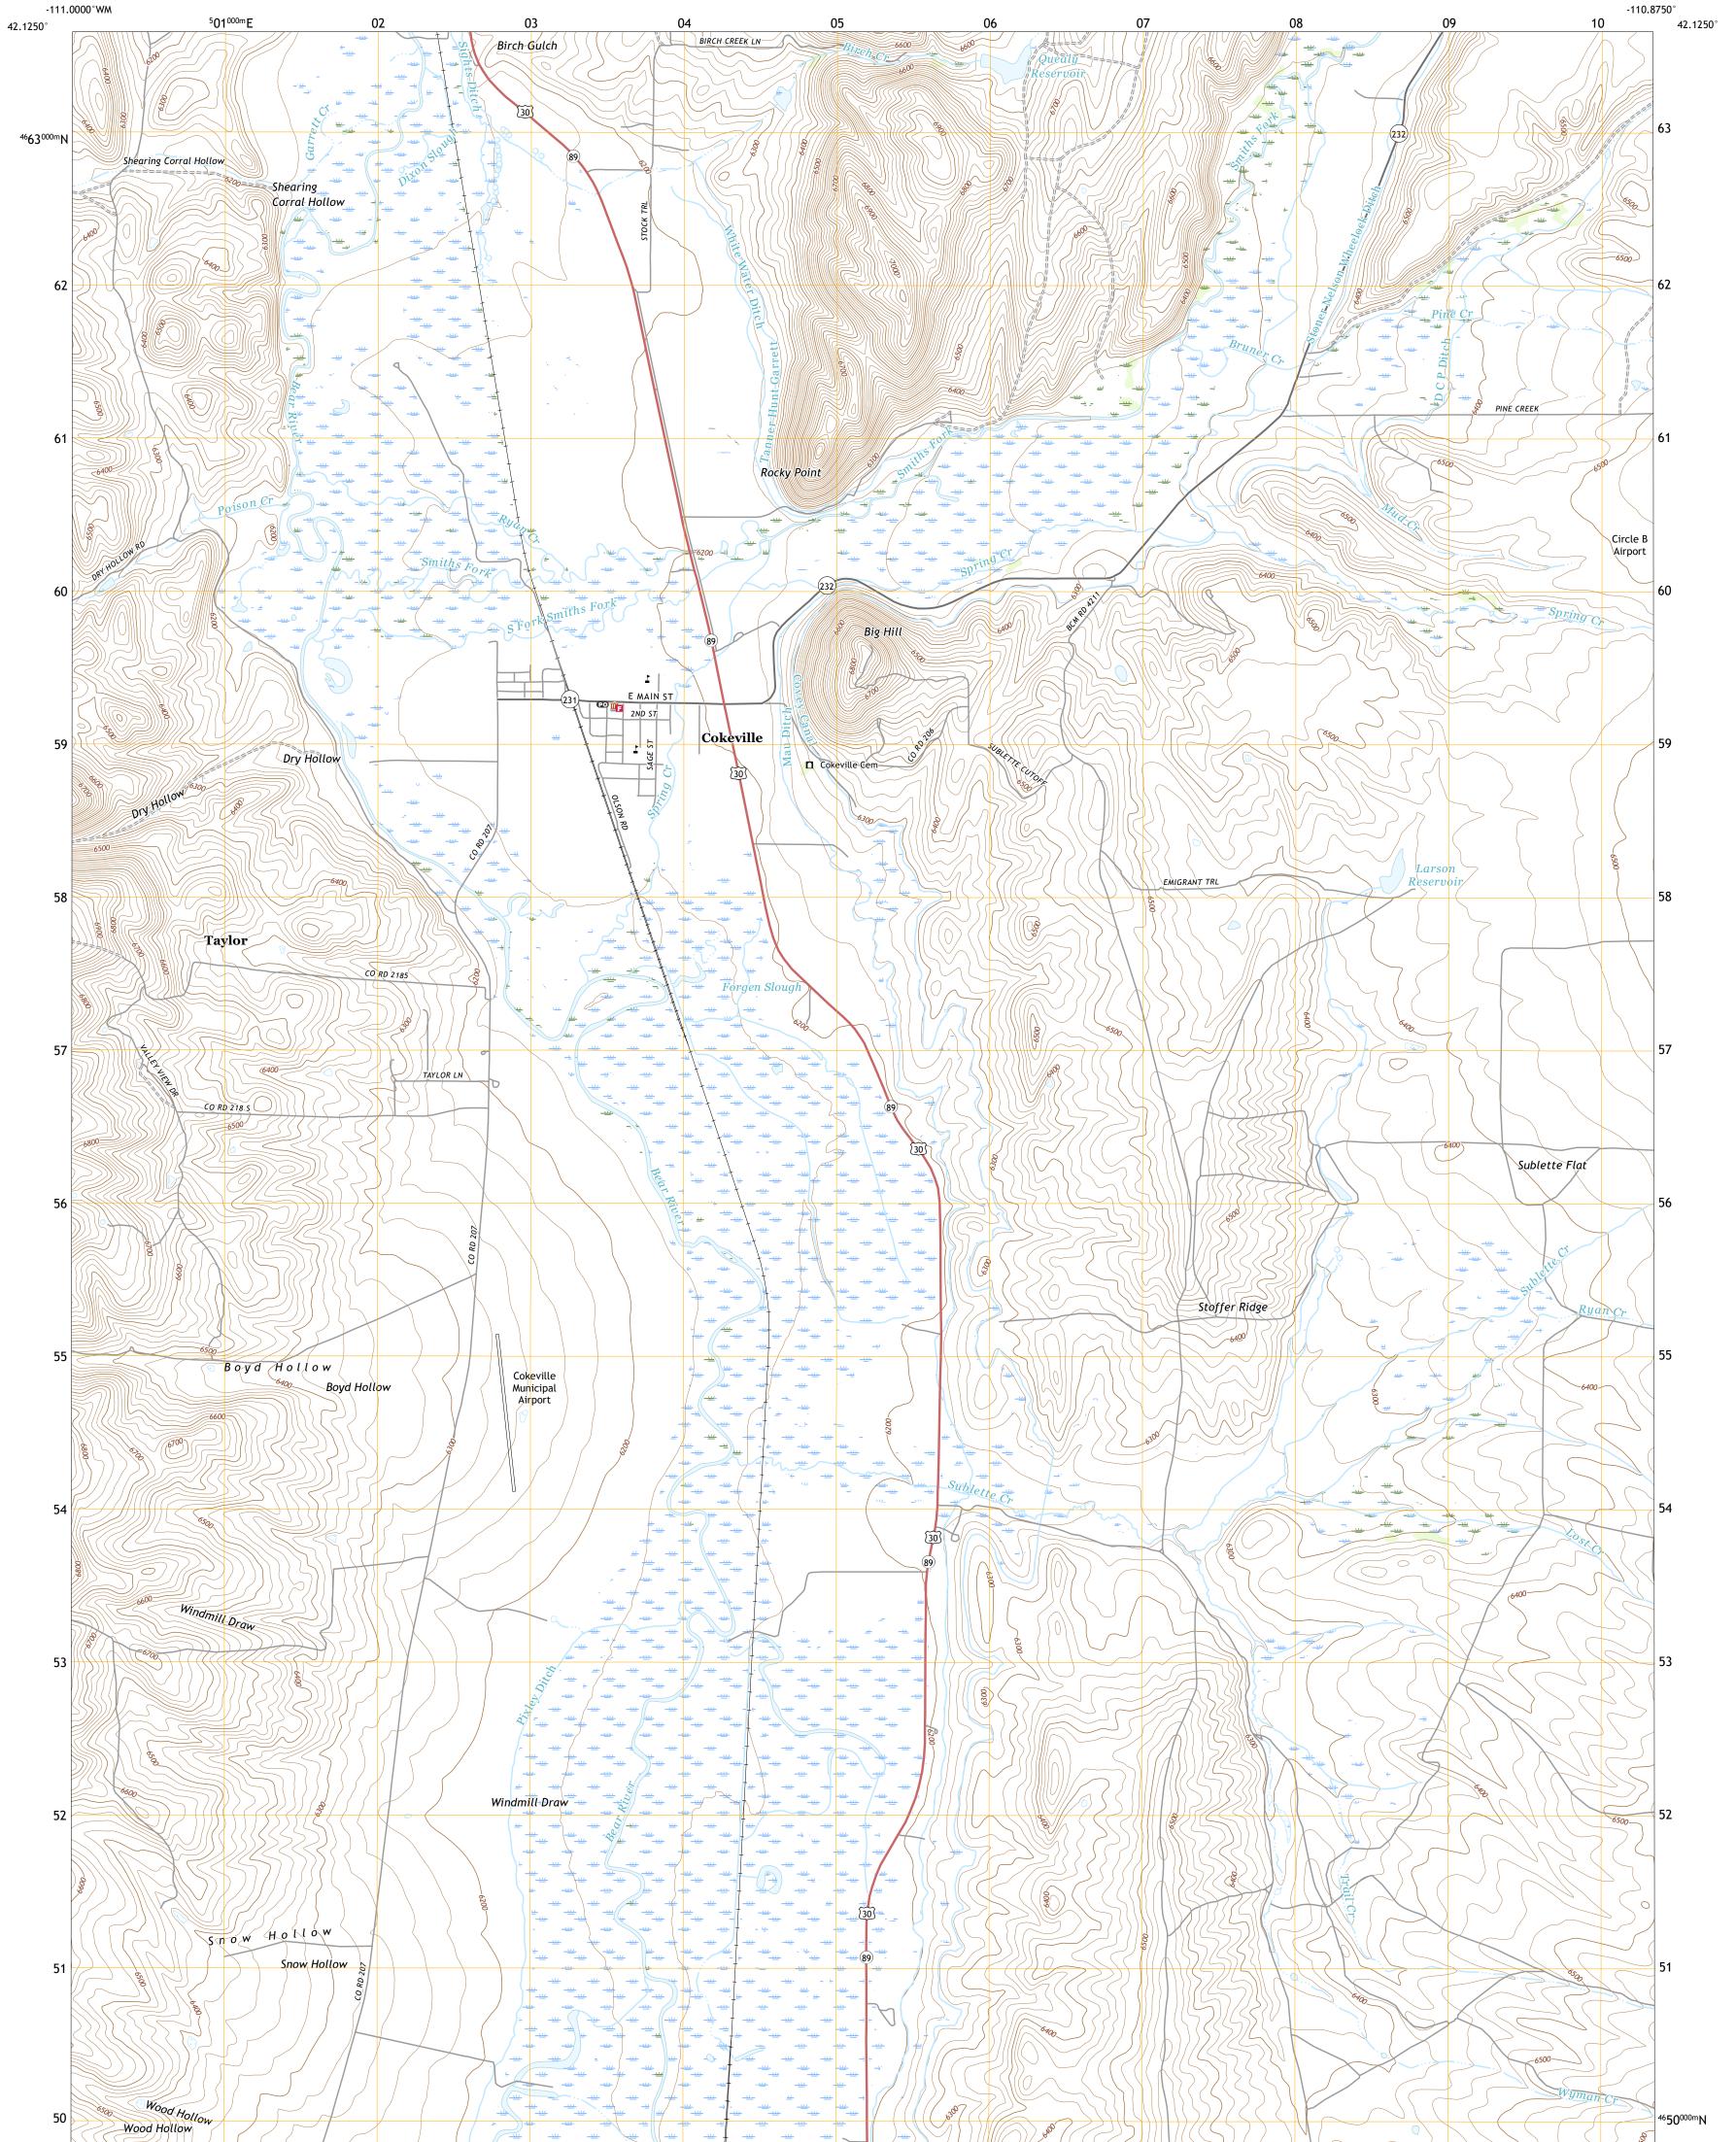

## U.S. DEPARTMENT OF THE INTERIOR U.S. GEOLOGICAL SURVEY

COKEVILLE QUADRANGLE WYOMING - LINCOLN COUNTY 7.5-MINUTE SERIES

Produced by the United States Geological Survey North American Datum of 1983 (NAD83) World Geodetic System of 1984 (WGS84). Projection and 1 000-meter grid:Universal Transverse Mercator, Zone 12T This map is not a legal document. Boundaries may be generalized for this map scale. Private lands within government reservations may not be shown. Obtain permission before entering private lands.

Imagery......NAIP, July 2017 - July 2019 Roads......GNIS, 1979 - 2021 Hydrography......GNIS, 1979 - 2021 Hydrography......National Hydrography Dataset, 2001 - 2021 Contours.....National Elevation Dataset, 2000 Boundaries.....Multiple sources; see metadata file 2019 - 2021 Public Land Survey System......BLM, 2020 Wetlands......BLM, 2020

ROAD CLASSIFICATION Local Connector Local Road \_\_\_\_\_ 4WD \_\_\_\_\_ US Route State Route

2021