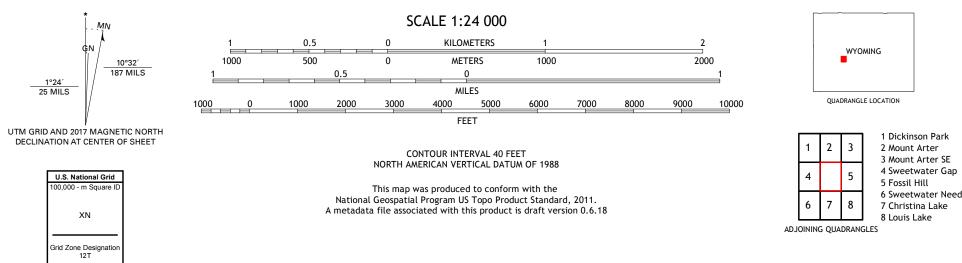

UTS STRIKE

CONY MOUNTAIN QUADRANGLE WYOMING - FREMONT COUNTY 7.5-MINUTE SERIES





Produced by the United States Geological Survey North American Datum of 1983 (NAD83) World Geodetic System of 1984 (WGS84). Projection and 1 000-meter grid:Universal Transverse Mercator, Zone 12T This map is not a legal document. Boundaries may be generalized for this map scale. Private lands within government reservations may not be shown. Obtain permission before entering private lands.

....NAIP, September 2015 - October 2015 Imagery... Roads..... Contours......National Hydrography Dataset, 2002 - 2017 Contours.....National Elevation Dataset, 2000 - 2004 Boundaries.....Multiple sources; see metadata file 2015 Public Land Survey System......BLM, 2017 Wetlands......BLM, 2017

\_\_\_\_\_1°24′ 25 MILS





## NSN. 7643016404751 NGA REF NO. US GS X 24 K 99 2 7