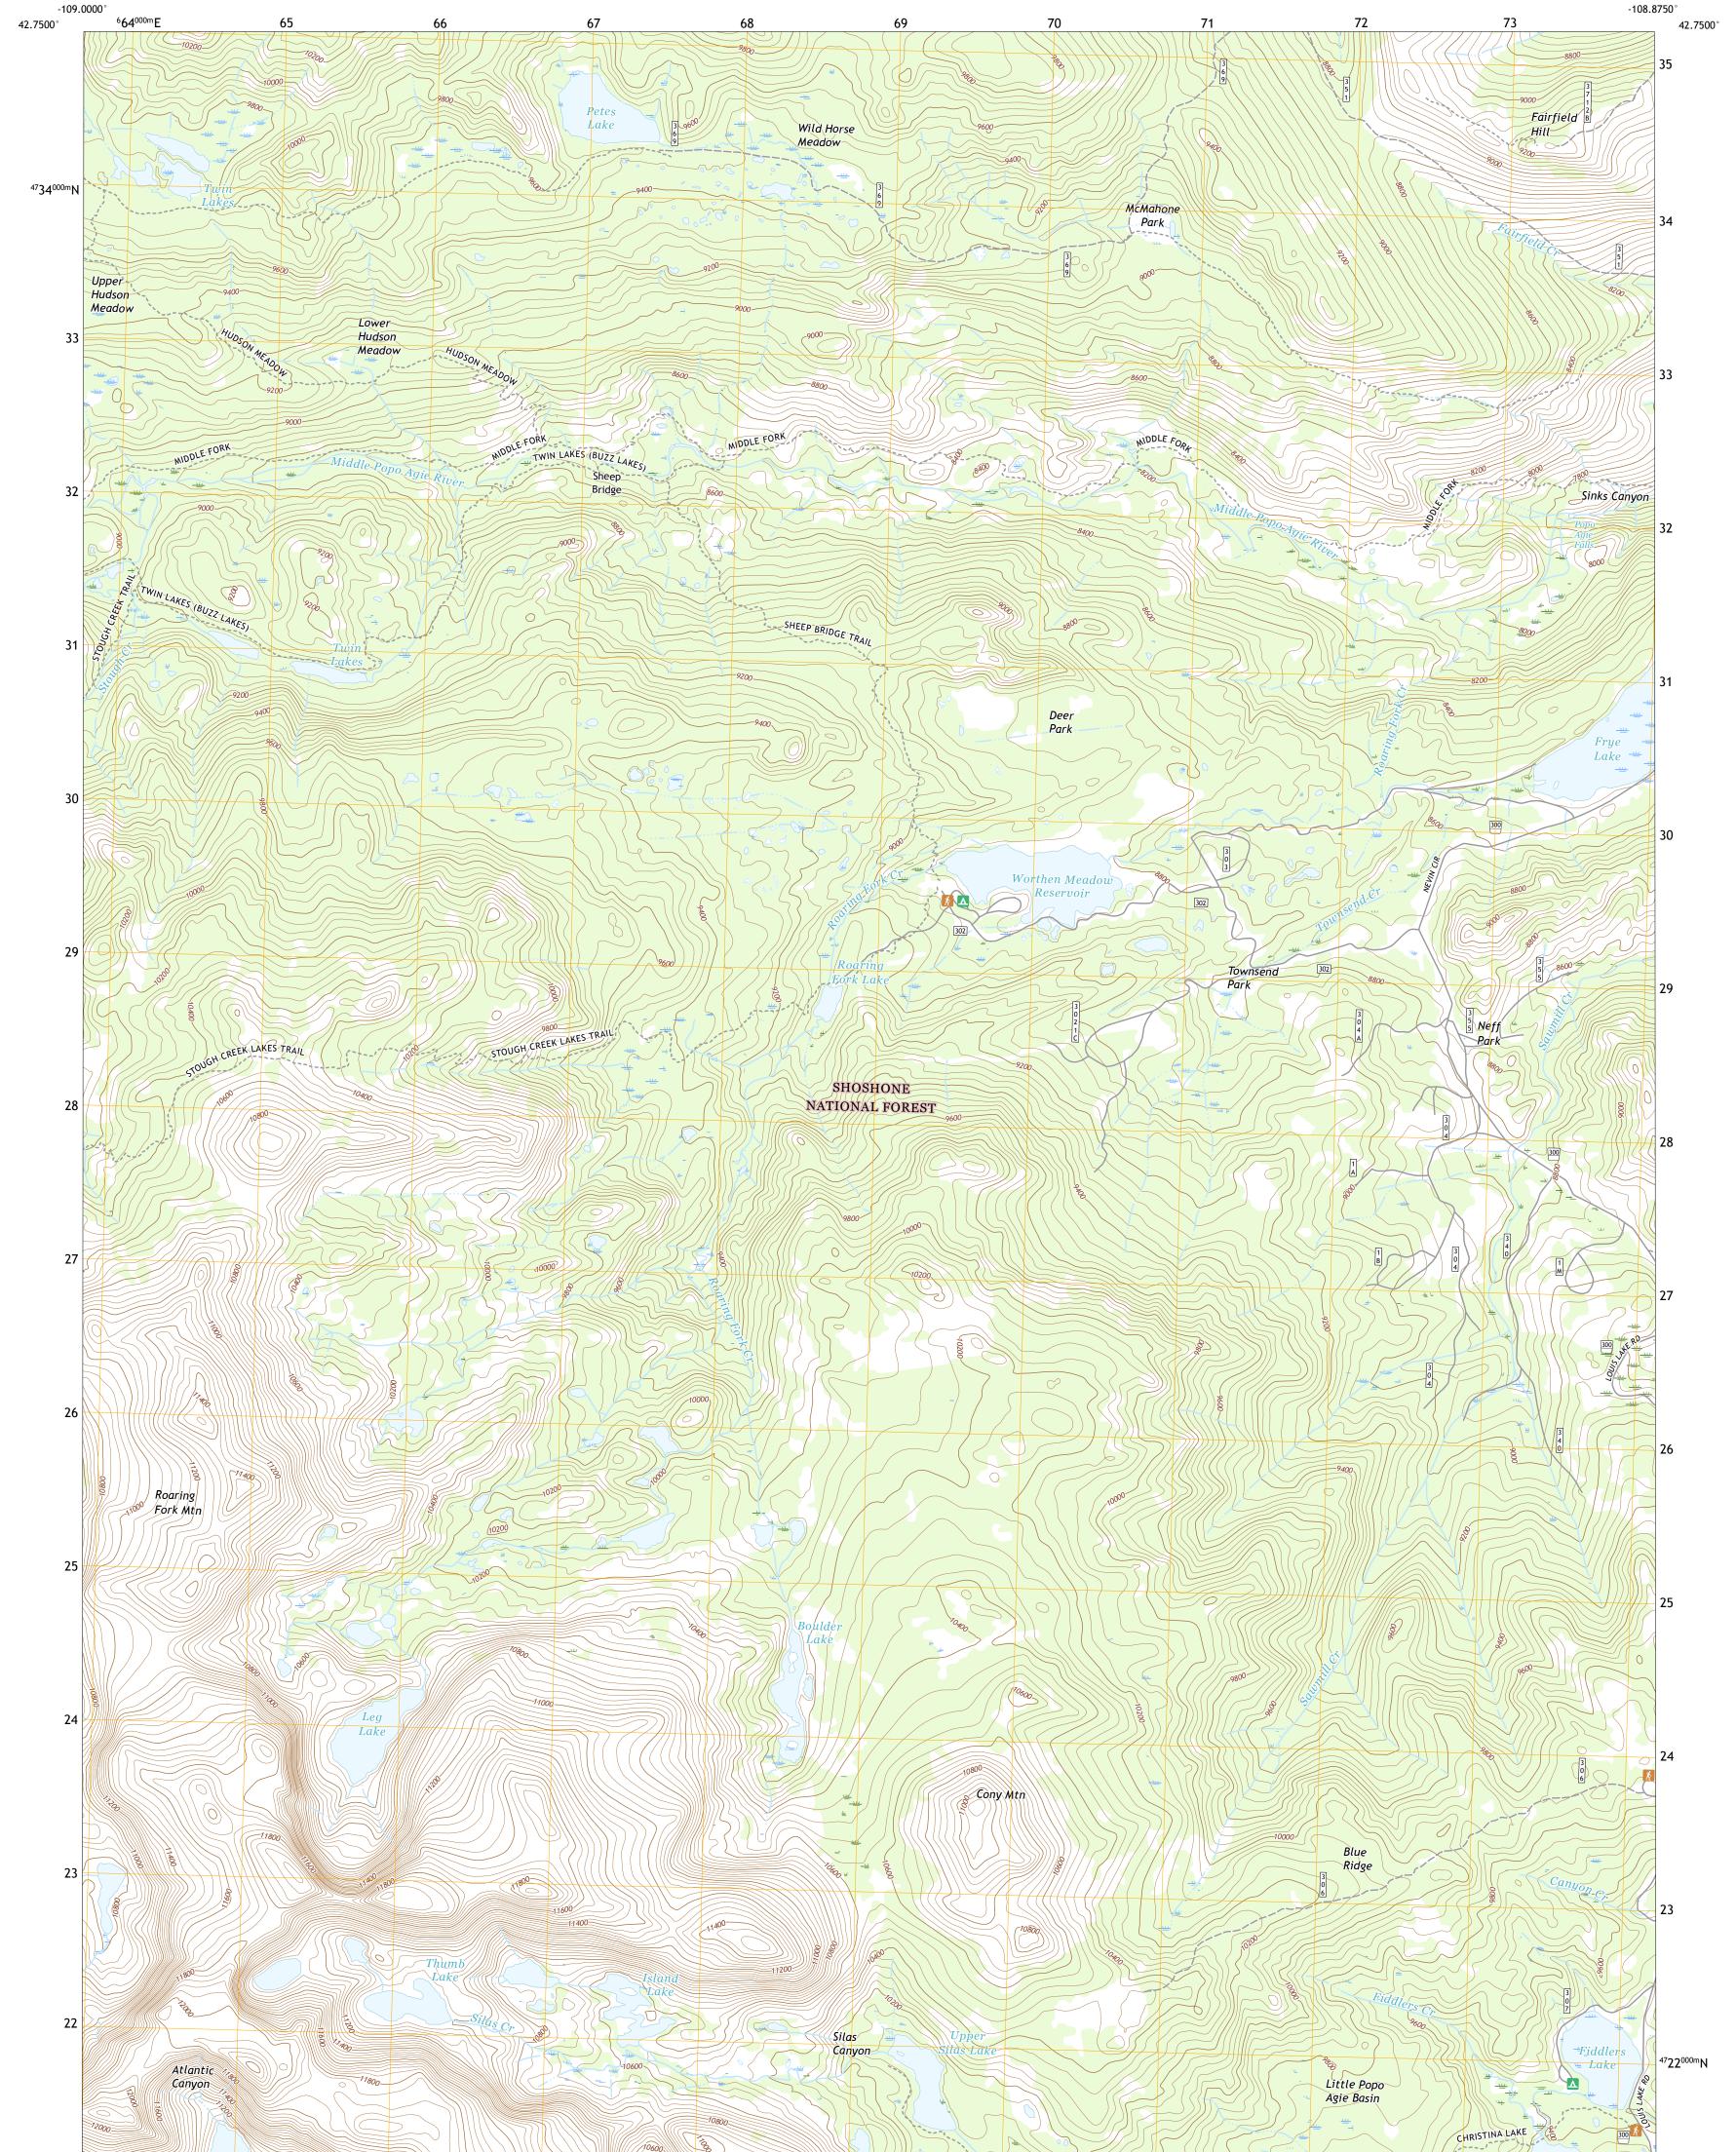

UTS STRIKE

CONY MOUNTAIN QUADRANGLE WYOMING - FREMONT COUNTY 7.5-MINUTE SERIES

Produced by the United States Geological Survey North American Datum of 1983 (NAD83) World Geodetic System of 1984 (WGS84). Projection and 1 000-meter grid:Universal Transverse Mercator, Zone 12T This map is not a legal document. Boundaries may be generalized for this map scale. Private lands within government reservations may not be shown. Obtain permission before entering private lands.