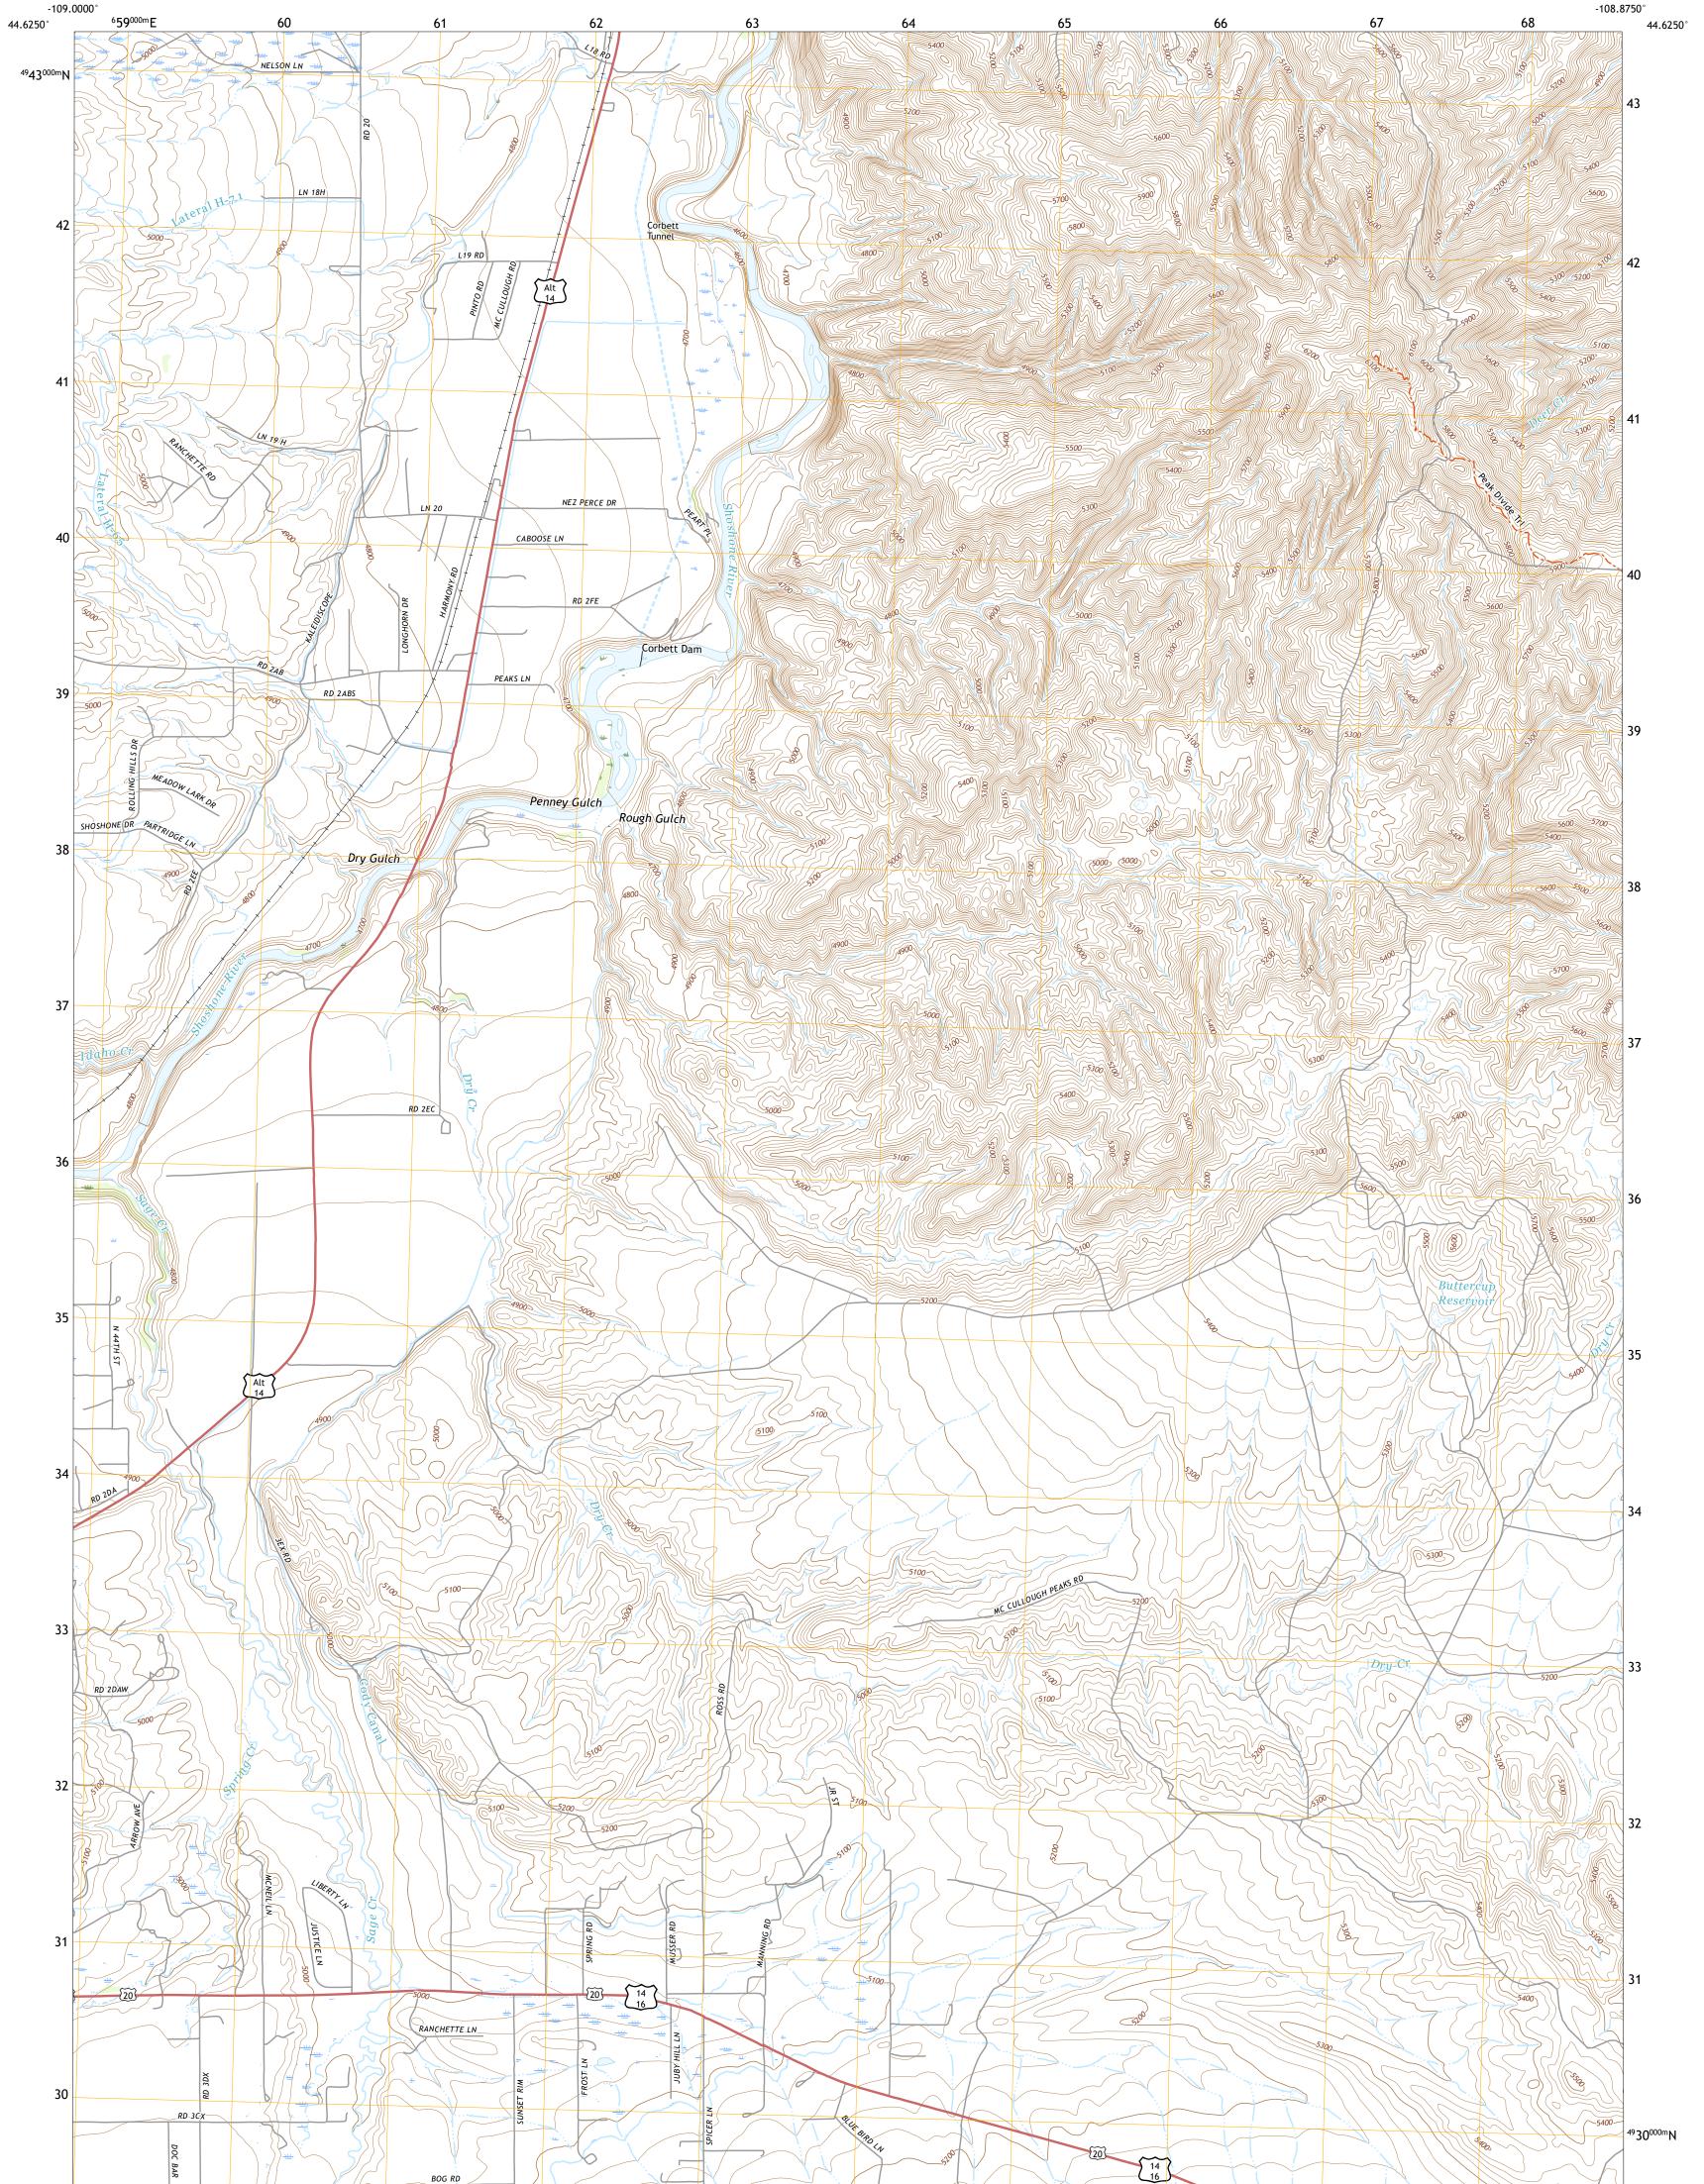

## U.S. DEPARTMENT OF THE INTERIOR U.S. GEOLOGICAL SURVEY

CORBETT DAM QUADRANGLE WYOMING - PARK COUNTY 7.5-MINUTE SERIES

**Produced by the United States Geological Survey** North American Datum of 1983 (NAD83) World Geodetic System of 1984 (WGS84). Projection and 1 000-meter grid:Universal Transverse Mercator, Zone 12T This map is not a legal document. Boundaries may be generalized for this map scale. Private lands within government reservations may not be shown. Obtain permission before entering private lands.

Imagery......NAIP, June 2017 - January 2018 Roads......GNIS, 1979 - 2017 Names......GNIS, 1979 - 2019 Hydrography......GNIS, 1979 - 2019 Hydrography......National Hydrography Dataset, 2002 - 2020 Contours.....National Elevation Dataset, 2008 Boundaries.....Multiple sources; see metadata file 2019 - 2021 Public Land Survey System......BLM, 2020 Wetlands......BLM, 2020