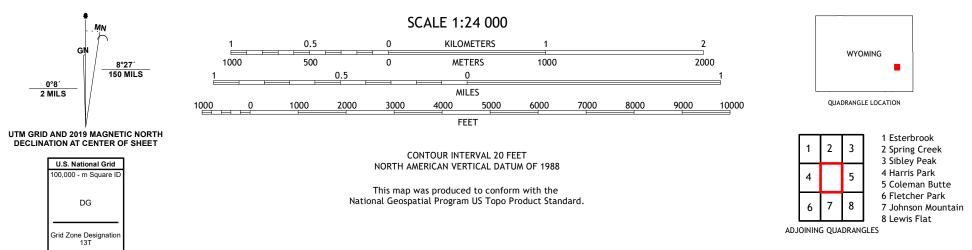

States Geological Survey North American Datum of 1983 (NAD83) World Geodetic System of 1984 (WGS84). Projection and 1 000-meter grid:Universal Transverse Mercator, Zone 13T This map is not a legal document. Boundaries may be generalized for this map scale. Private lands within government reservations may not be shown. Obtain permission before entering private lands.

Imagery......NAIP, June 2017 - October 2017 Roads.....U.S. Census Bureau, 2016 - 2017 Roads within US Forest Service Lands.......FSTopo Data with limited Forest Service updates, 2013 Names......GNIS, 1979 - 2011 Hydrography.....National Hydrography Dataset, 2005 - 2020 Contours.....Multiple sources; see metadata file 2017 - 2021 Public Land Survey System......BLM, 2020 Wetlands.....FWS National Wetlands Inventory 1981 - 1982