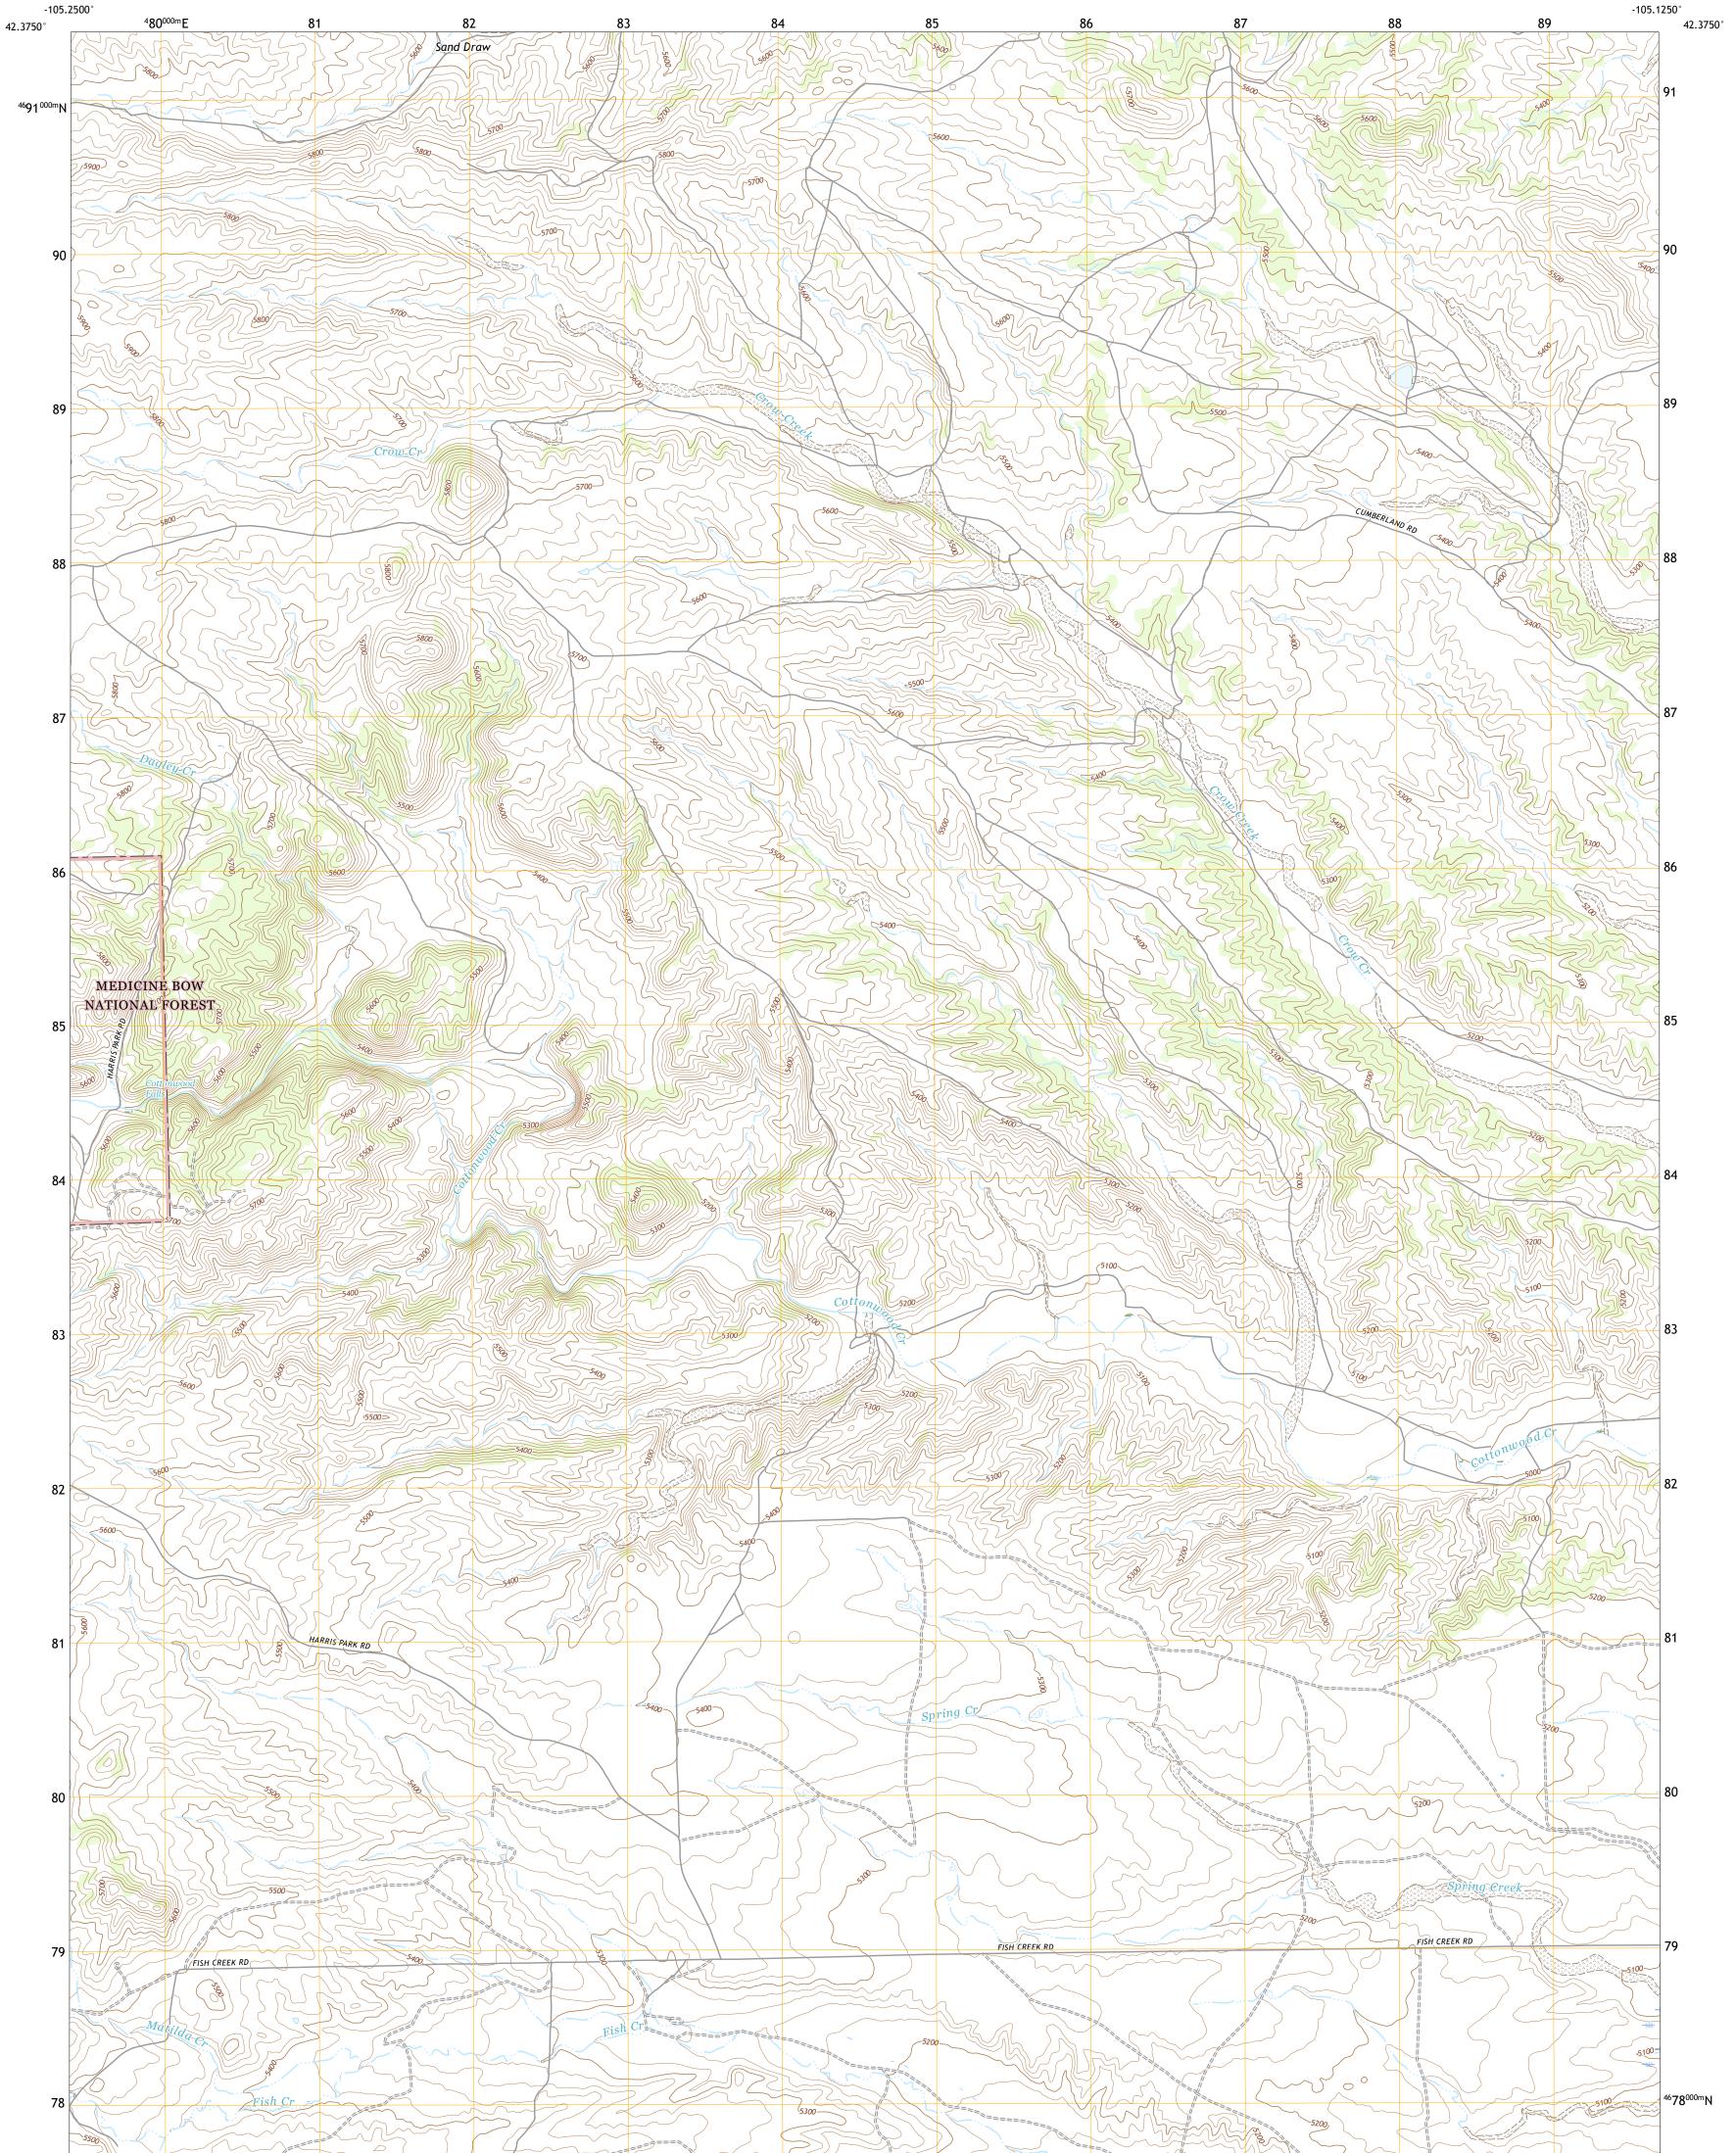

Produced by the United States Geological Survey North American Datum of 1983 (NAD83) World Geodetic System of 1984 (WGS84). Projection and 1 000-meter grid:Universal Transverse Mercator, Zone 13T This map is not a legal document. Boundaries may be generalized for this map scale. Private lands within government reservations may not be shown. Obtain permission before entering private lands.

Imagery......NAIP, June 2017 - October 2017 Roads.....U.S. Census Bureau, 2016 - 2017 Roads within US Forest Service Lands.......FSTopo Data with limited Forest Service updates, 2013 Names......GNIS, 1979 - 2011 Hydrography.....National Hydrography Dataset, 2005 - 2020 Contours.....Multiple sources; see metadata file 2017 - 2021 Public Land Survey System......BLM, 2020 Wetlands.....FWS National Wetlands Inventory 1981 - 1982