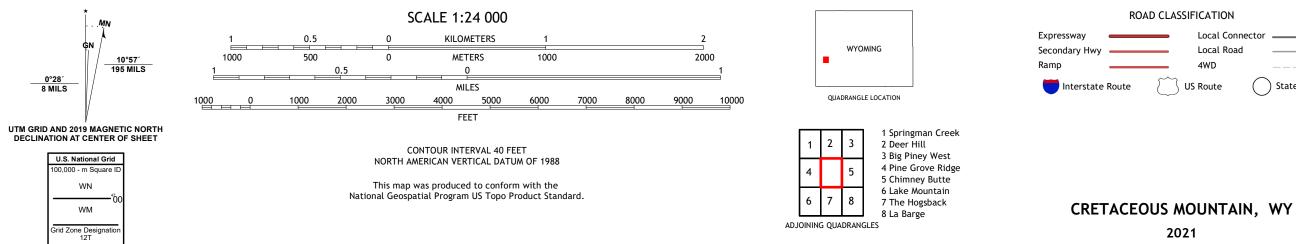

## CRETACEOUS MOUNTAIN QUADRANGLE WYOMING - SUBLETTE COUNTY 7.5-MINUTE SERIES

Produced by the United States Geological Survey North American Datum of 1983 (NAD83) World Geodetic System of 1984 (WGS84). Projection and 1 000-meter grid:Universal Transverse Mercator, Zone 12T This map is not a legal document. Boundaries may be generalized for this map scale. Private lands within government reservations may not be shown. Obtain permission before entering private lands.

ROAD CLASSIFICATION Local Connector Local Road \_\_\_\_\_ 4WD \_\_\_\_\_ US Route State Route