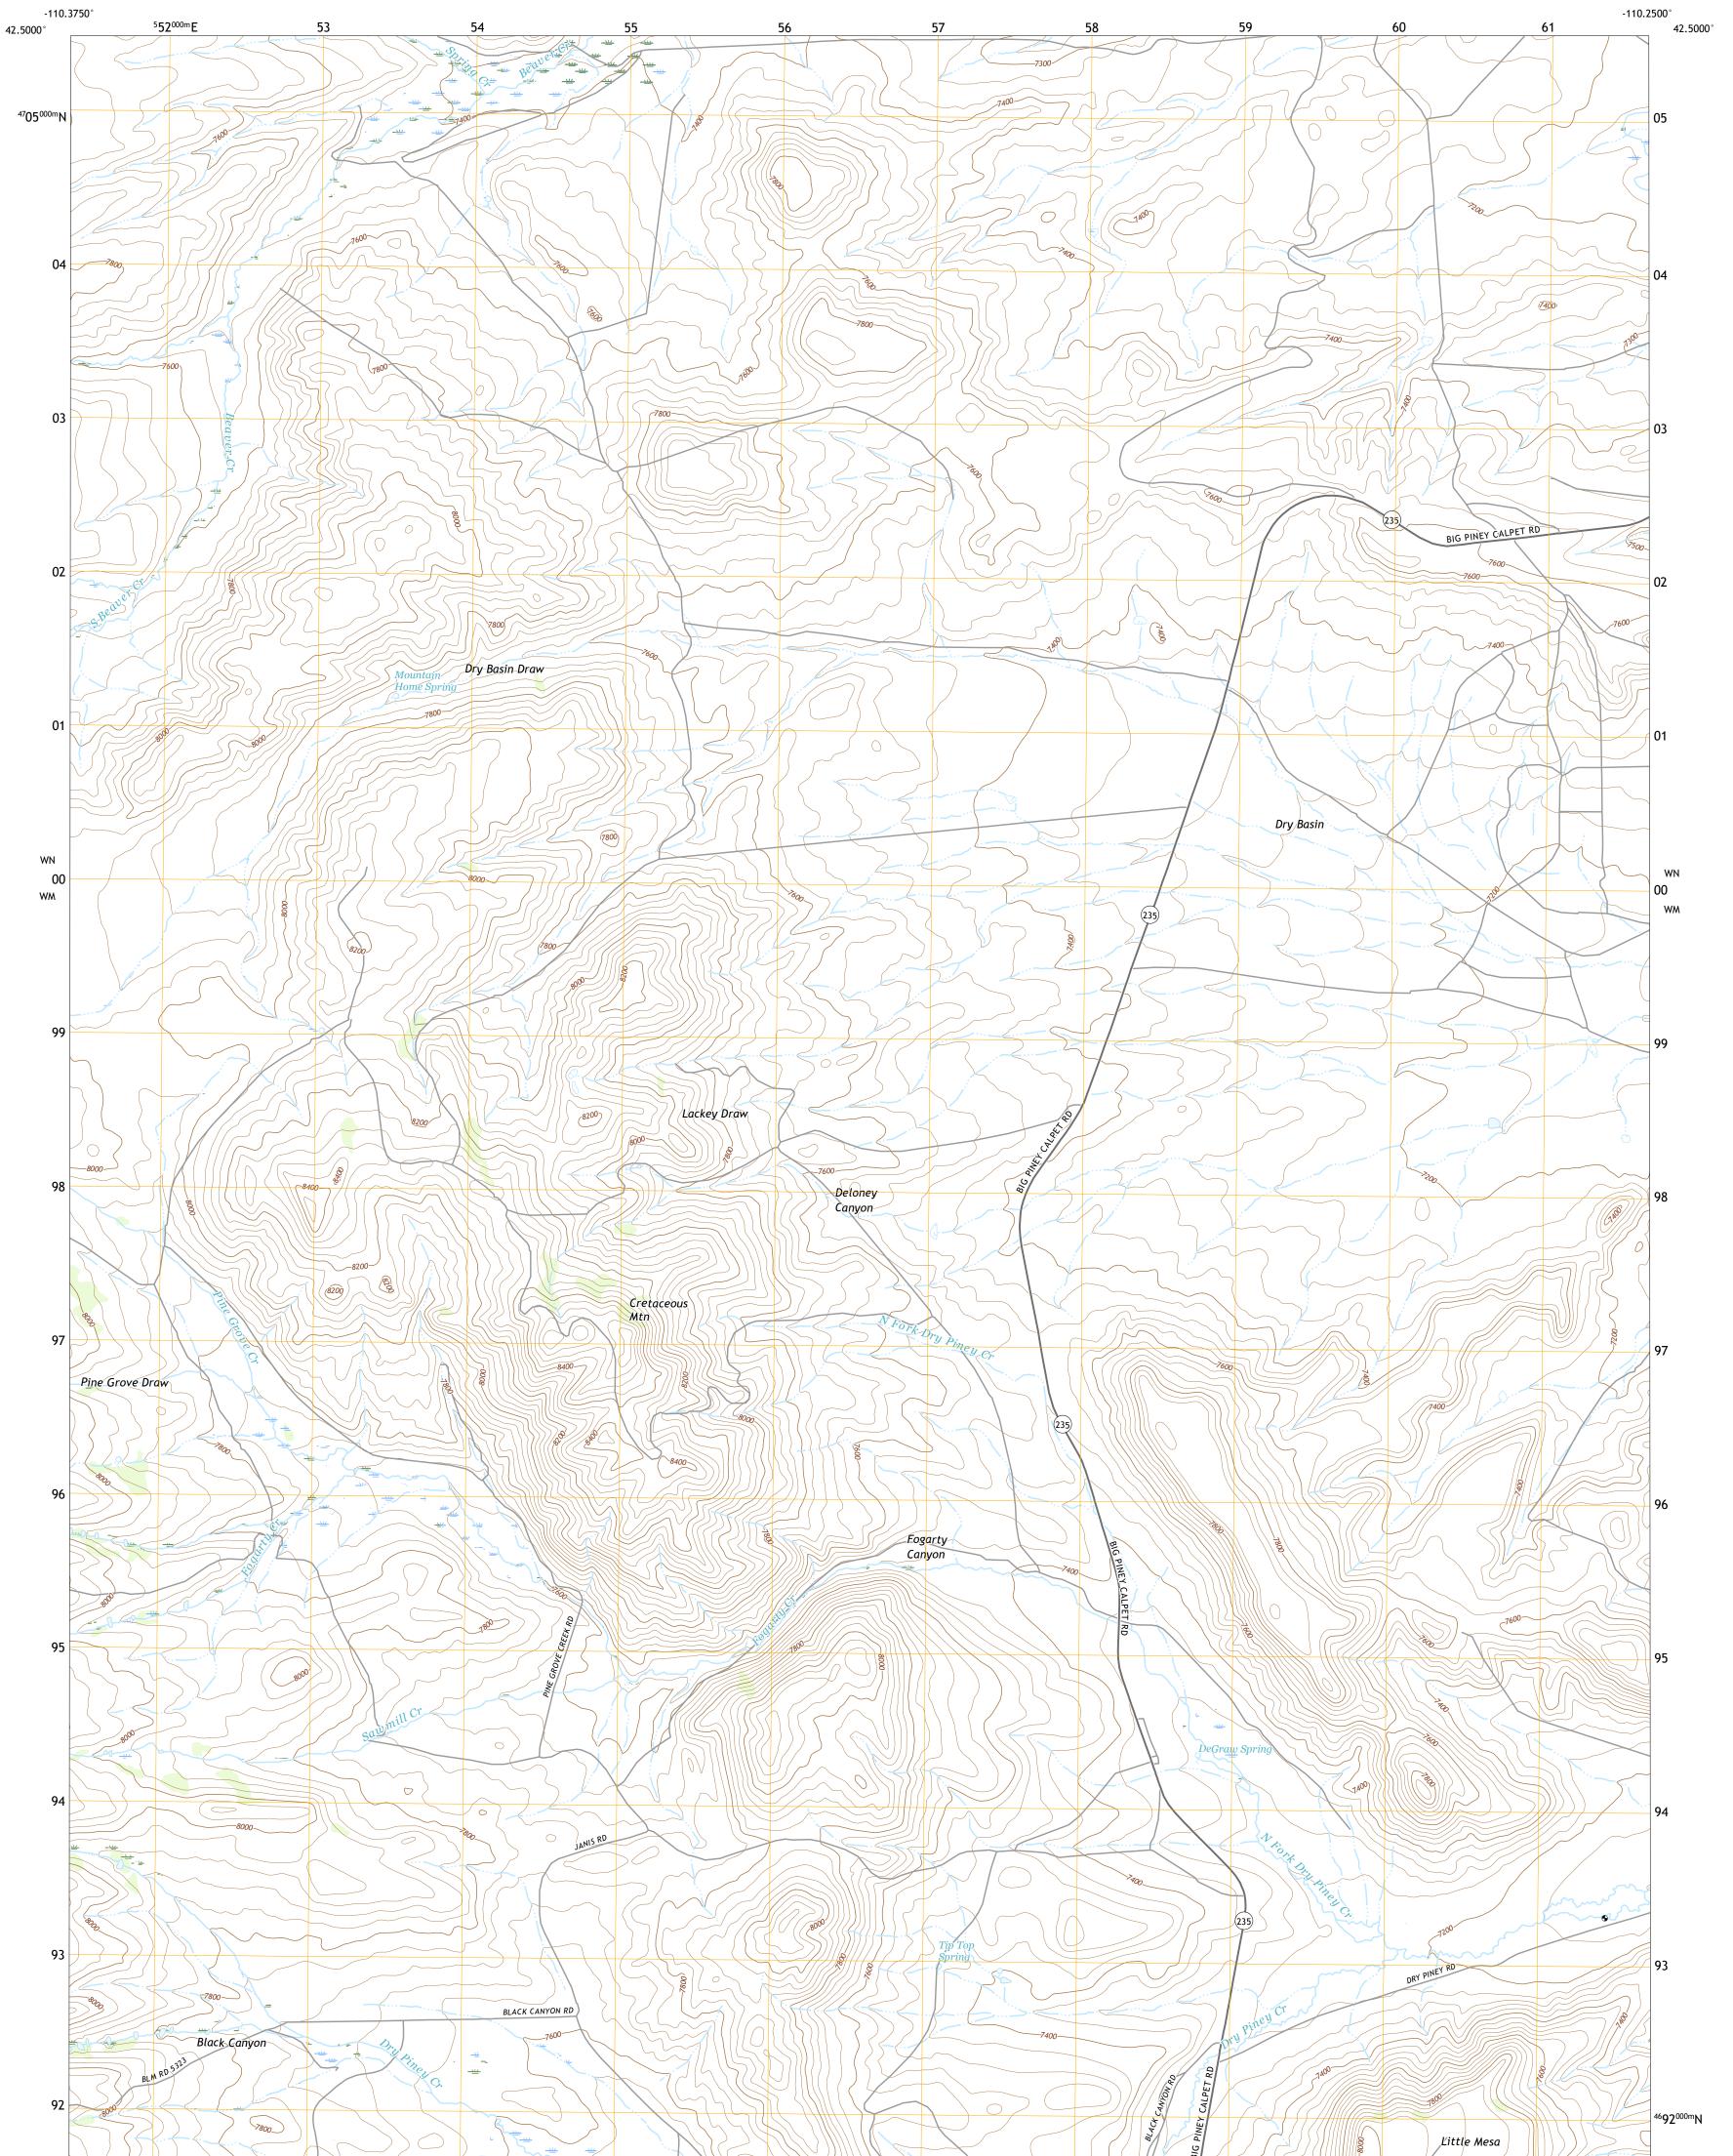

## CRETACEOUS MOUNTAIN QUADRANGLE WYOMING - SUBLETTE COUNTY 7.5-MINUTE SERIES

Produced by the United States Geological Survey North American Datum of 1983 (NAD83) World Geodetic System of 1984 (WGS84). Projection and 1 000-meter grid:Universal Transverse Mercator, Zone 12T This map is not a legal document. Boundaries may be generalized for this map scale. Private lands within government reservations may not be shown. Obtain permission before entering private lands.