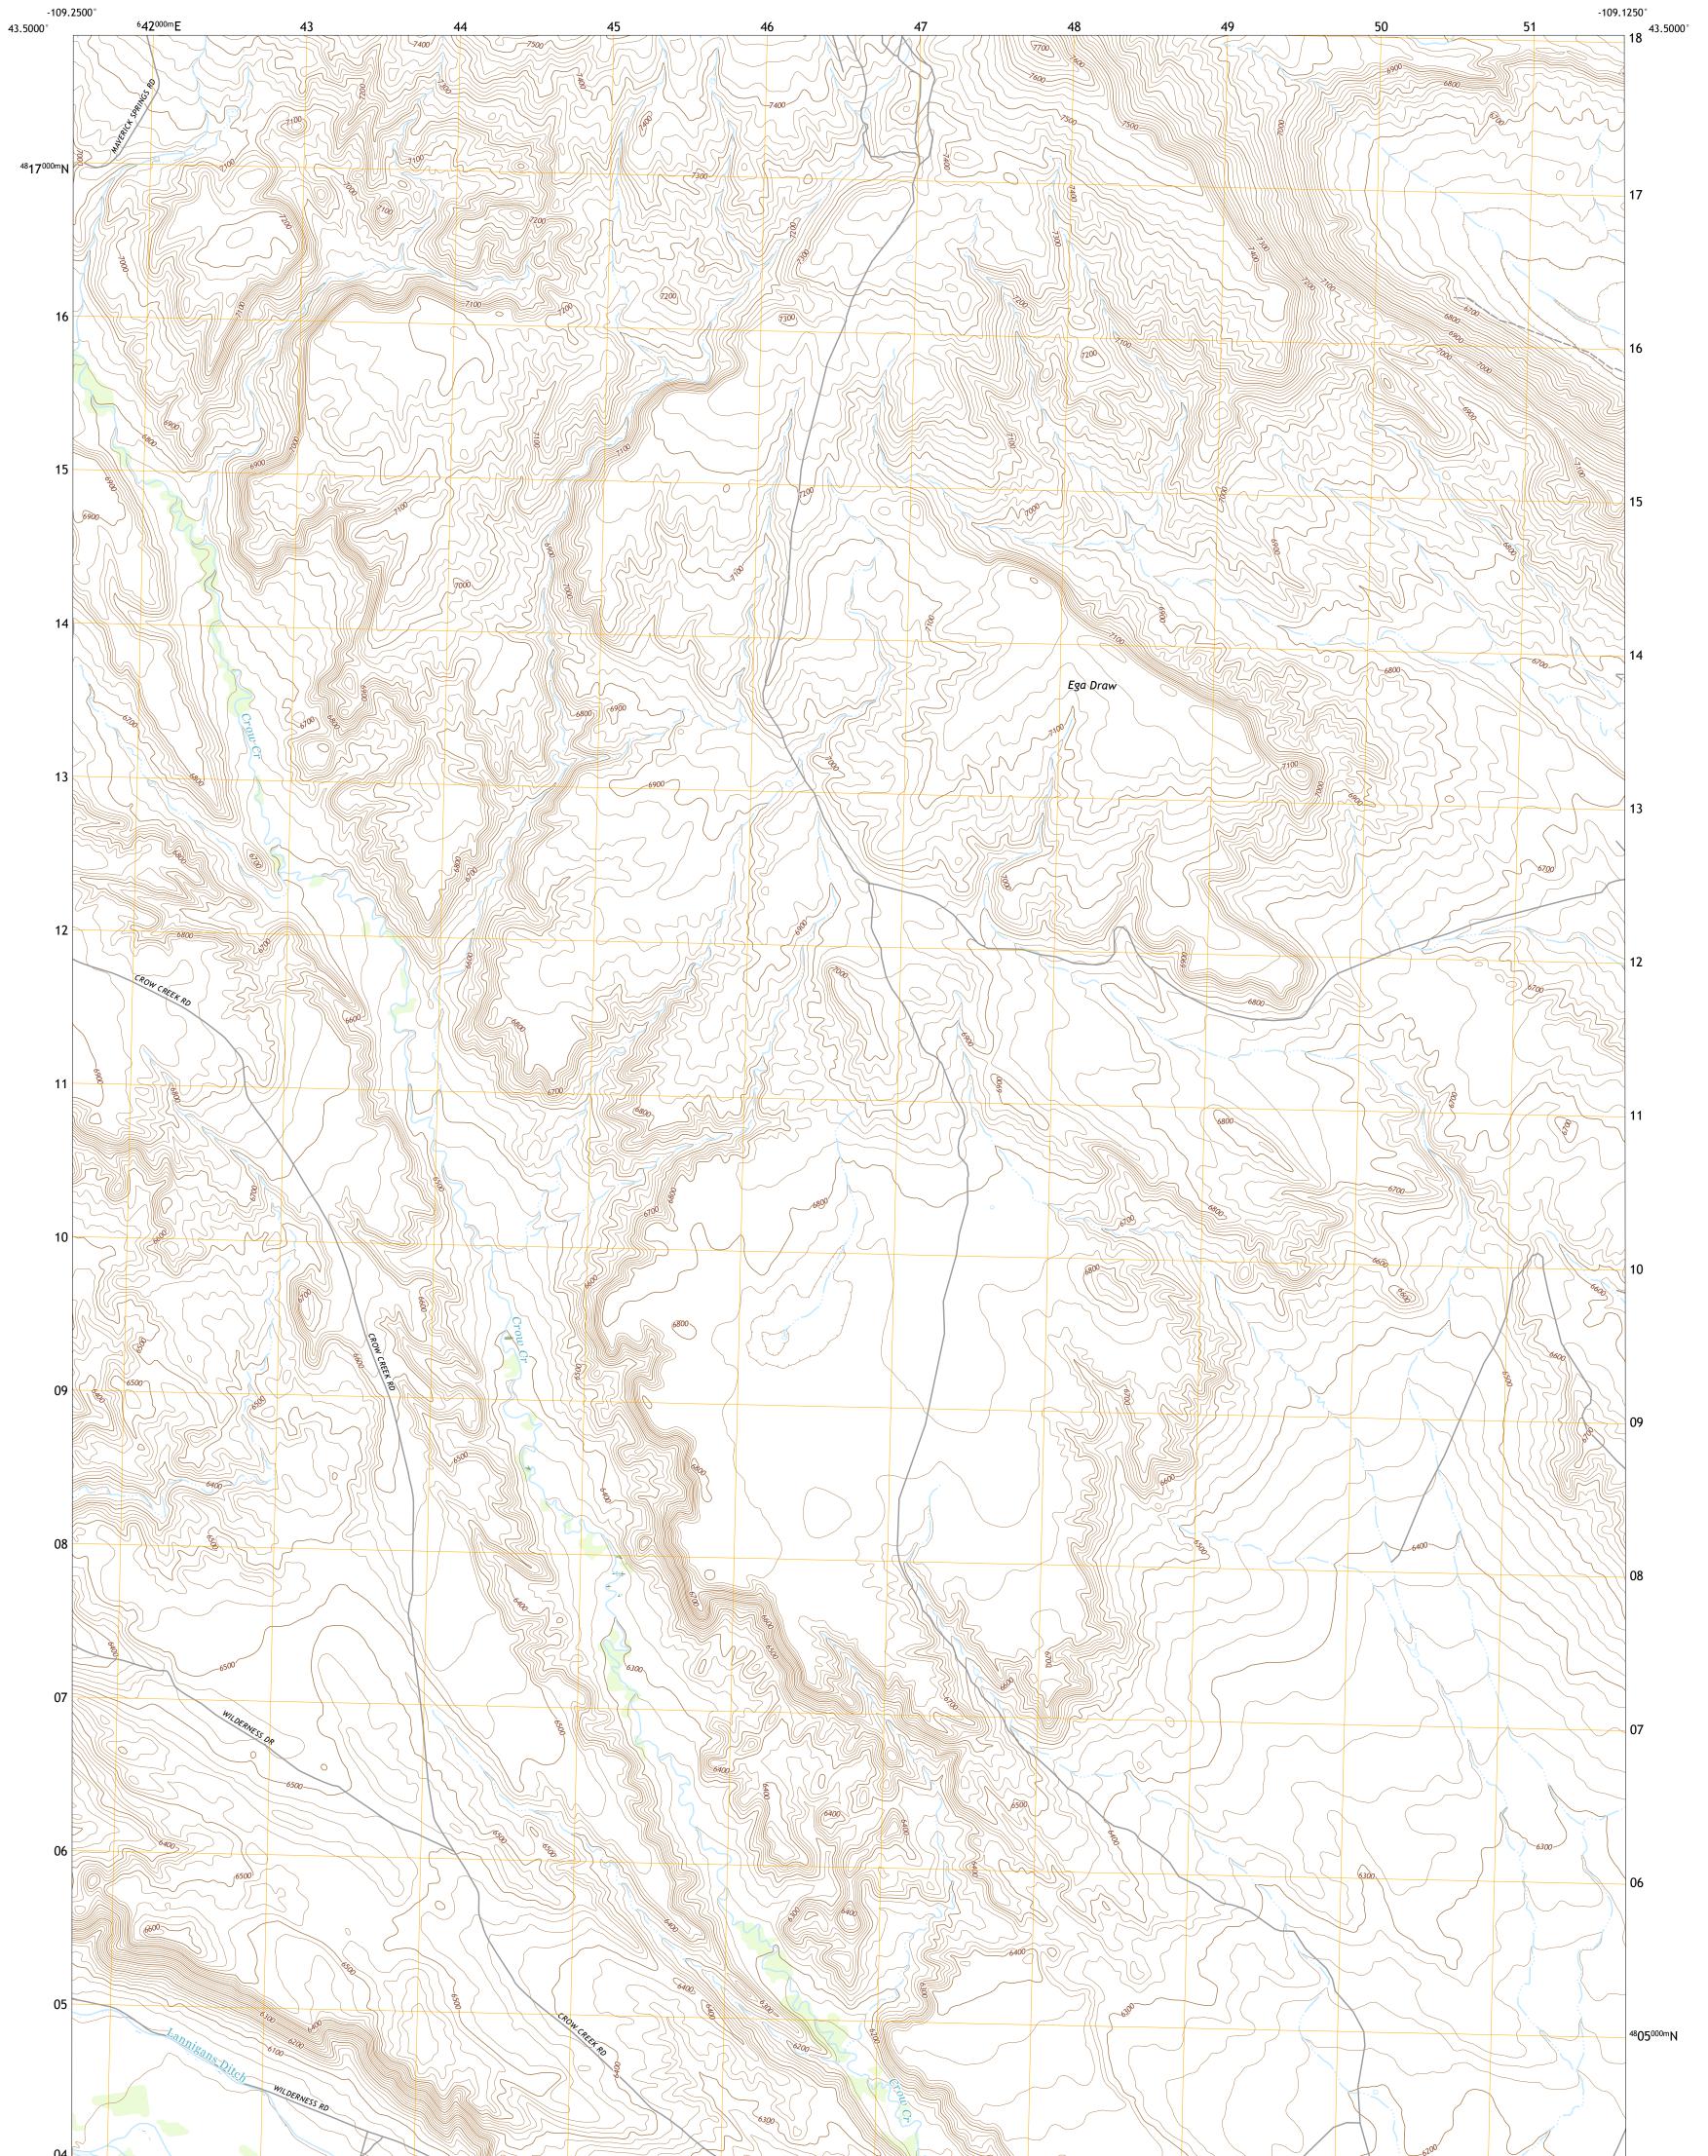

## U.S. DEPARTMENT OF THE INTERIOR U.S. GEOLOGICAL SURVEY

CROWHEART NW QUADRANGLE WYOMING - FREMONT COUNTY 7.5-MINUTE SERIES

**Produced by the United States Geological Survey** North American Datum of 1983 (NAD83) World Geodetic System of 1984 (WGS84). Projection and 1 000-meter grid:Universal Transverse Mercator, Zone 12T This map is not a legal document. Boundaries may be generalized for this map scale. Private lands within government reservations may not be shown. Obtain permission before entering private lands.

Imagery.NAIP, September 2015 - November 2015Roads.U.S.Names.GNIS, Not AvailableHydrography.National Hydrography Dataset, 2002 - 2017Contours.National Elevation Dataset, 2000Boundaries.Multiple sources; see metadata file 2014 - 2016Public Land Survey System.BLM, 2017Wetlands.FWSNational WetlandsInventory1983