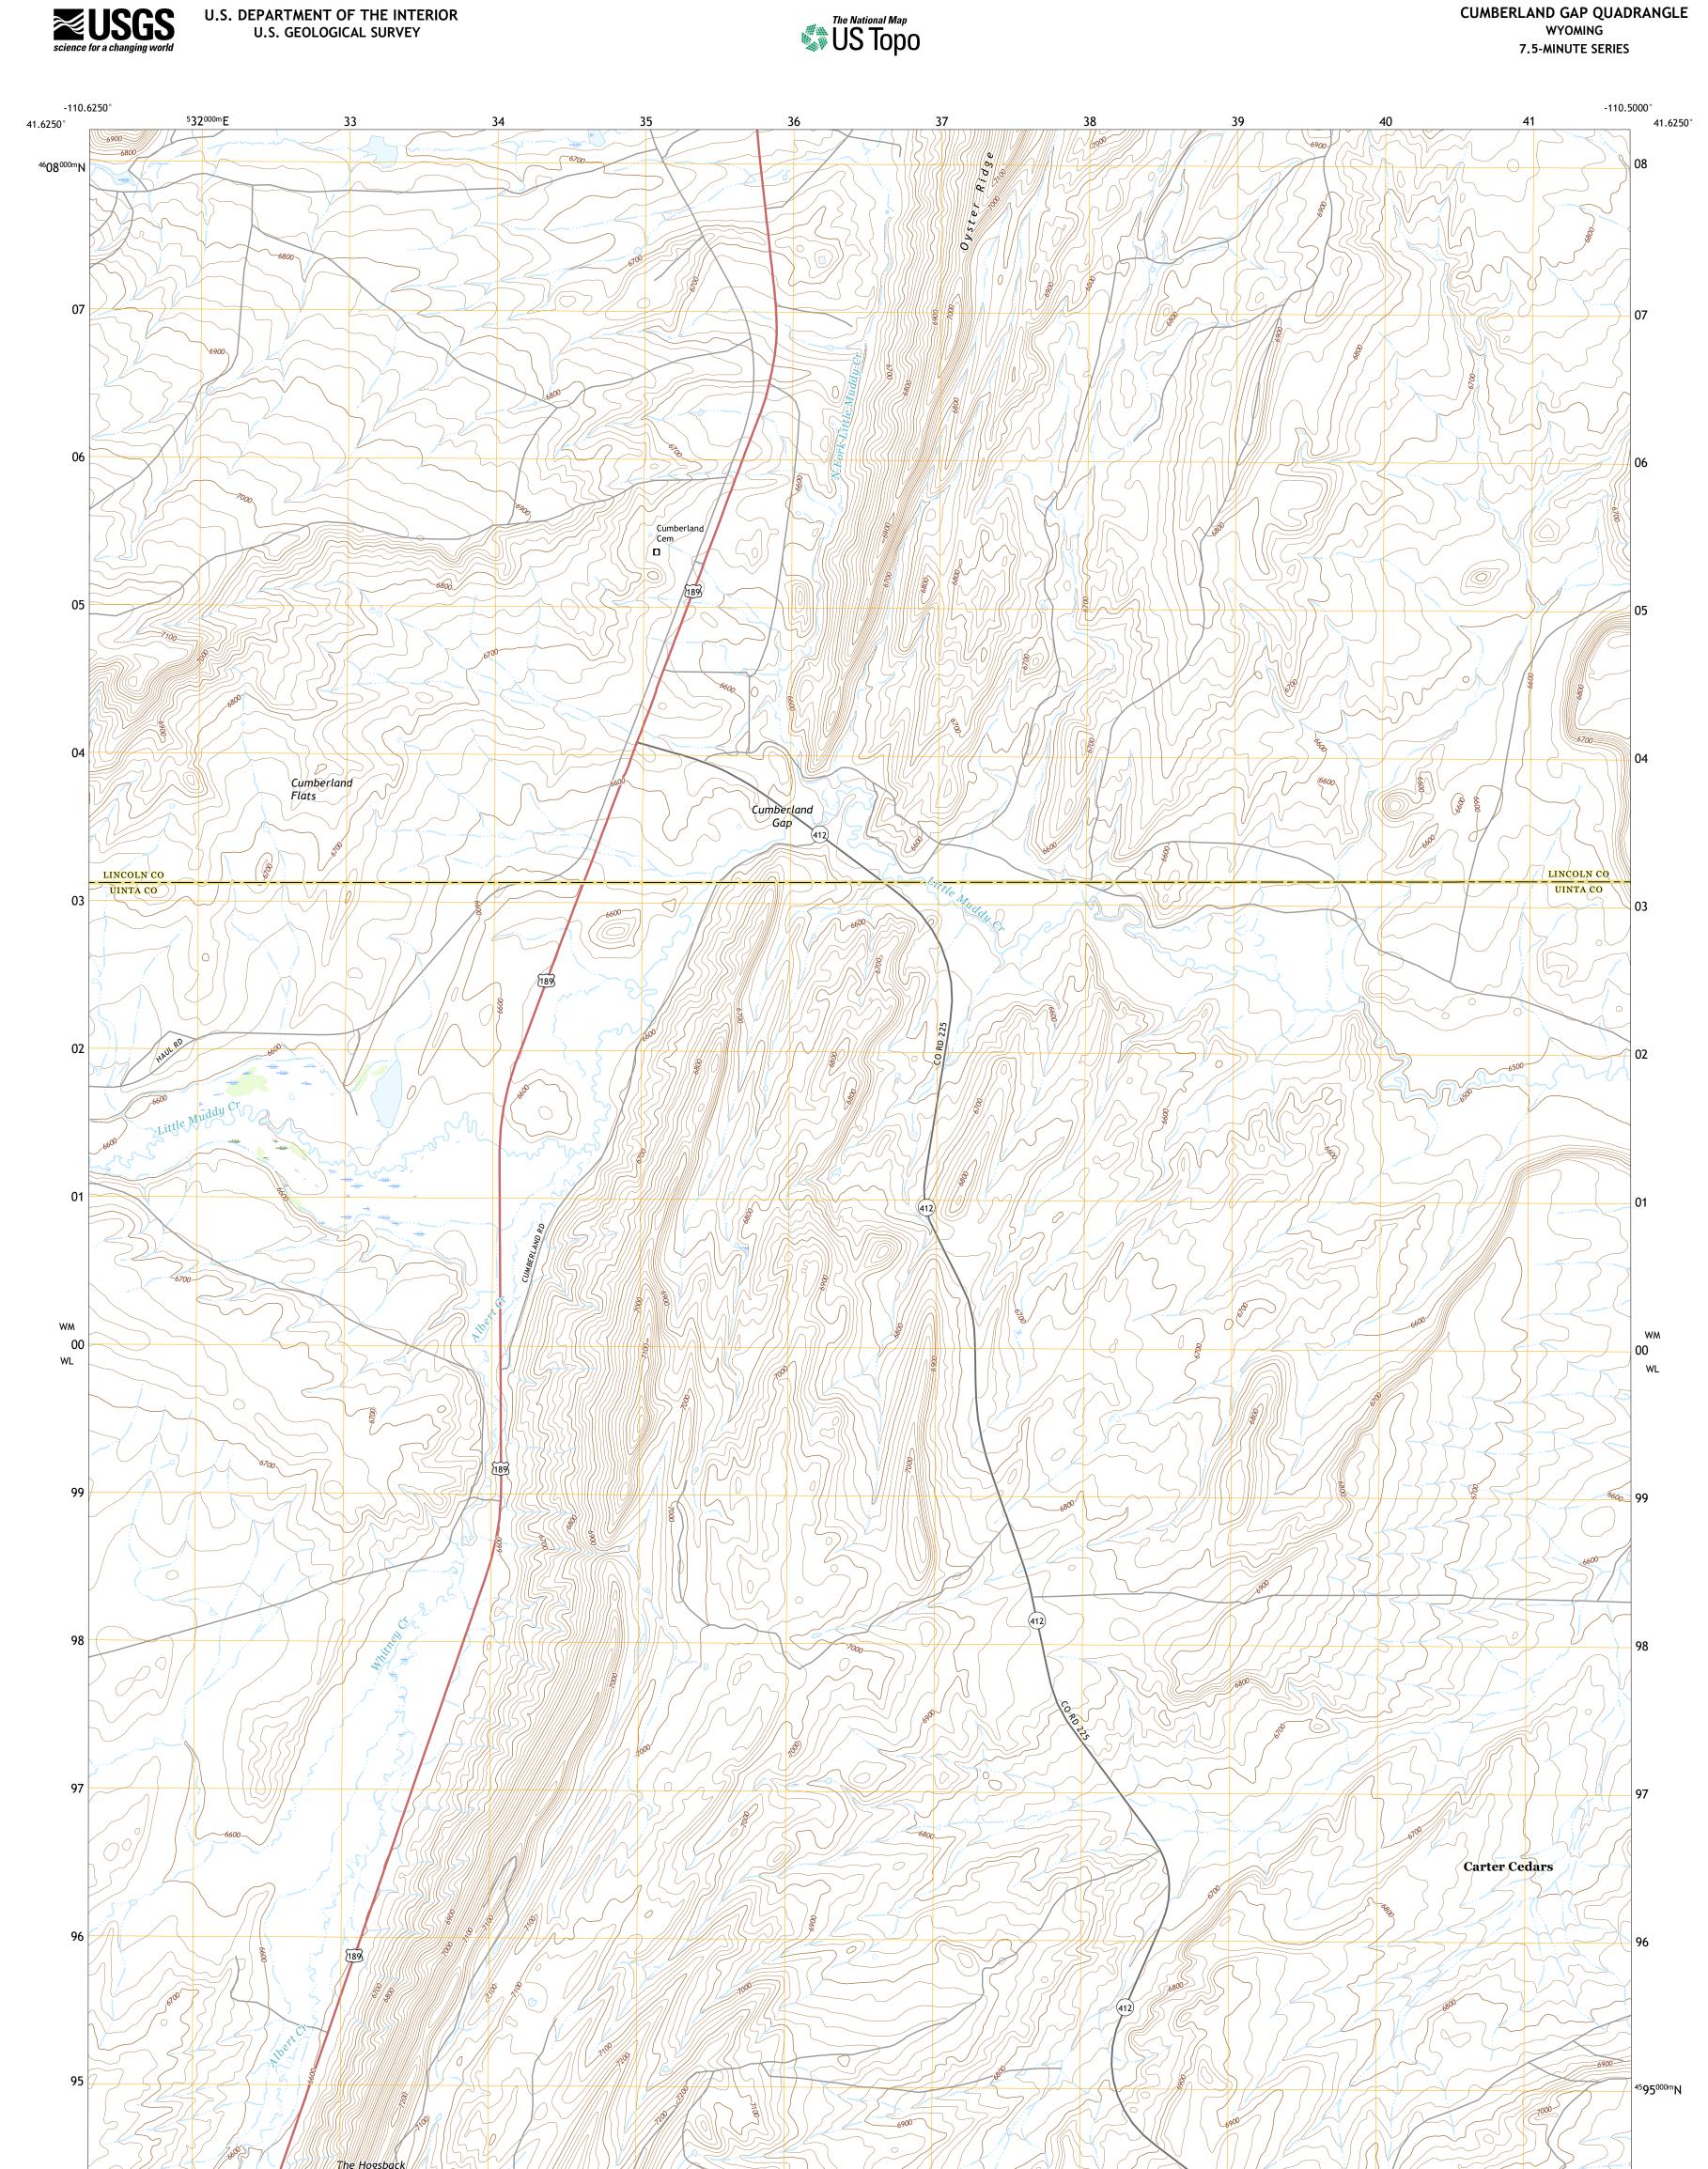

**Produced by the United States Geological Survey** North American Datum of 1983 (NAD83) World Geodetic System of 1984 (WGS84). Projection and 1 000-meter grid:Universal Transverse Mercator, Zone 12T This map is not a legal document. Boundaries may be generalized for this map scale. Private lands within government reservations may not be shown. Obtain permission before entering private lands.

Imagery......NAIP, July 2017 - October 2017 Roads......GNIS, 1979 - 2019 Hydrography......GNIS, 1979 - 2019 Hydrography......National Hydrography Dataset, 2002 - 2019 Contours......National Elevation Dataset, 2000 Boundaries......Multiple sources; see metadata file 2019 - 2021 Public Land Survey System.......BLM, 2020 Wetlands......BLM, 2020