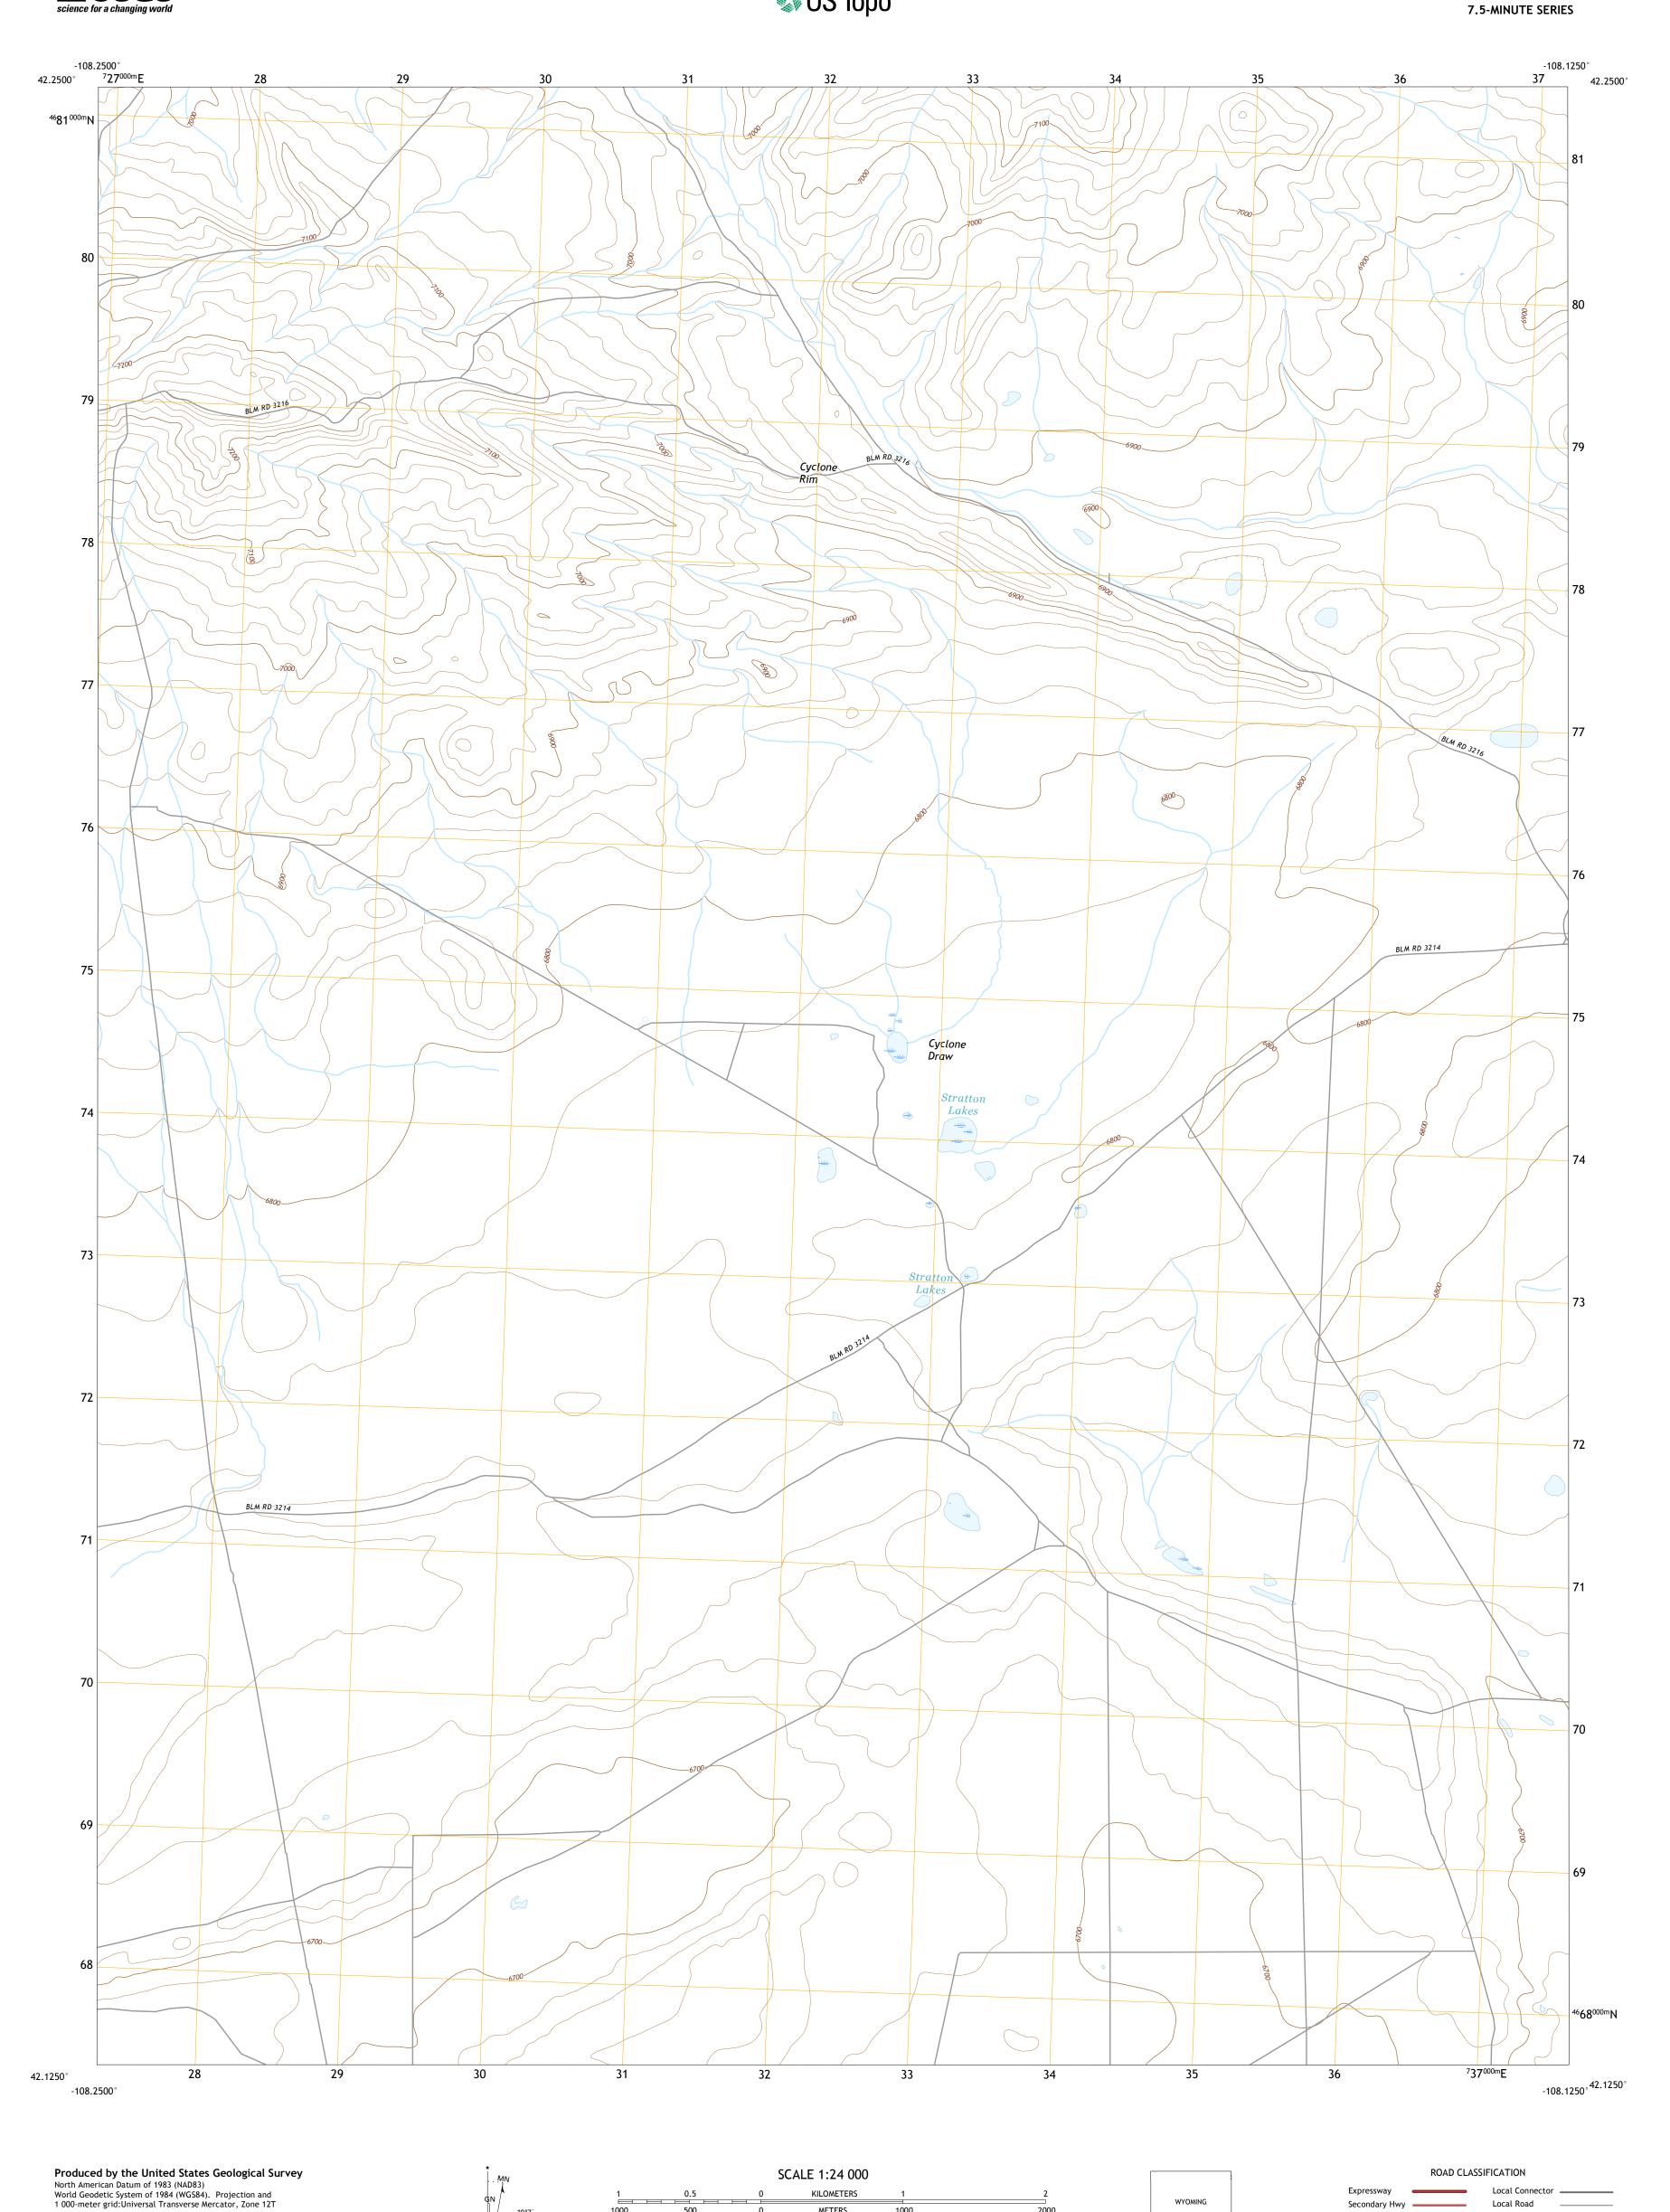

4000 5000

FEET

CONTOUR INTERVAL 20 FEET NORTH AMERICAN VERTICAL DATUM OF 1988

This map was produced to conform with the National Geospatial Program US Topo Product Standard, 2011. A metadata file associated with this product is draft version 0.6.18

Local Road

State Route

4WD

US Route

CYCLONE DRAW, WY

2017

Secondary Hwy -

Interstate Route