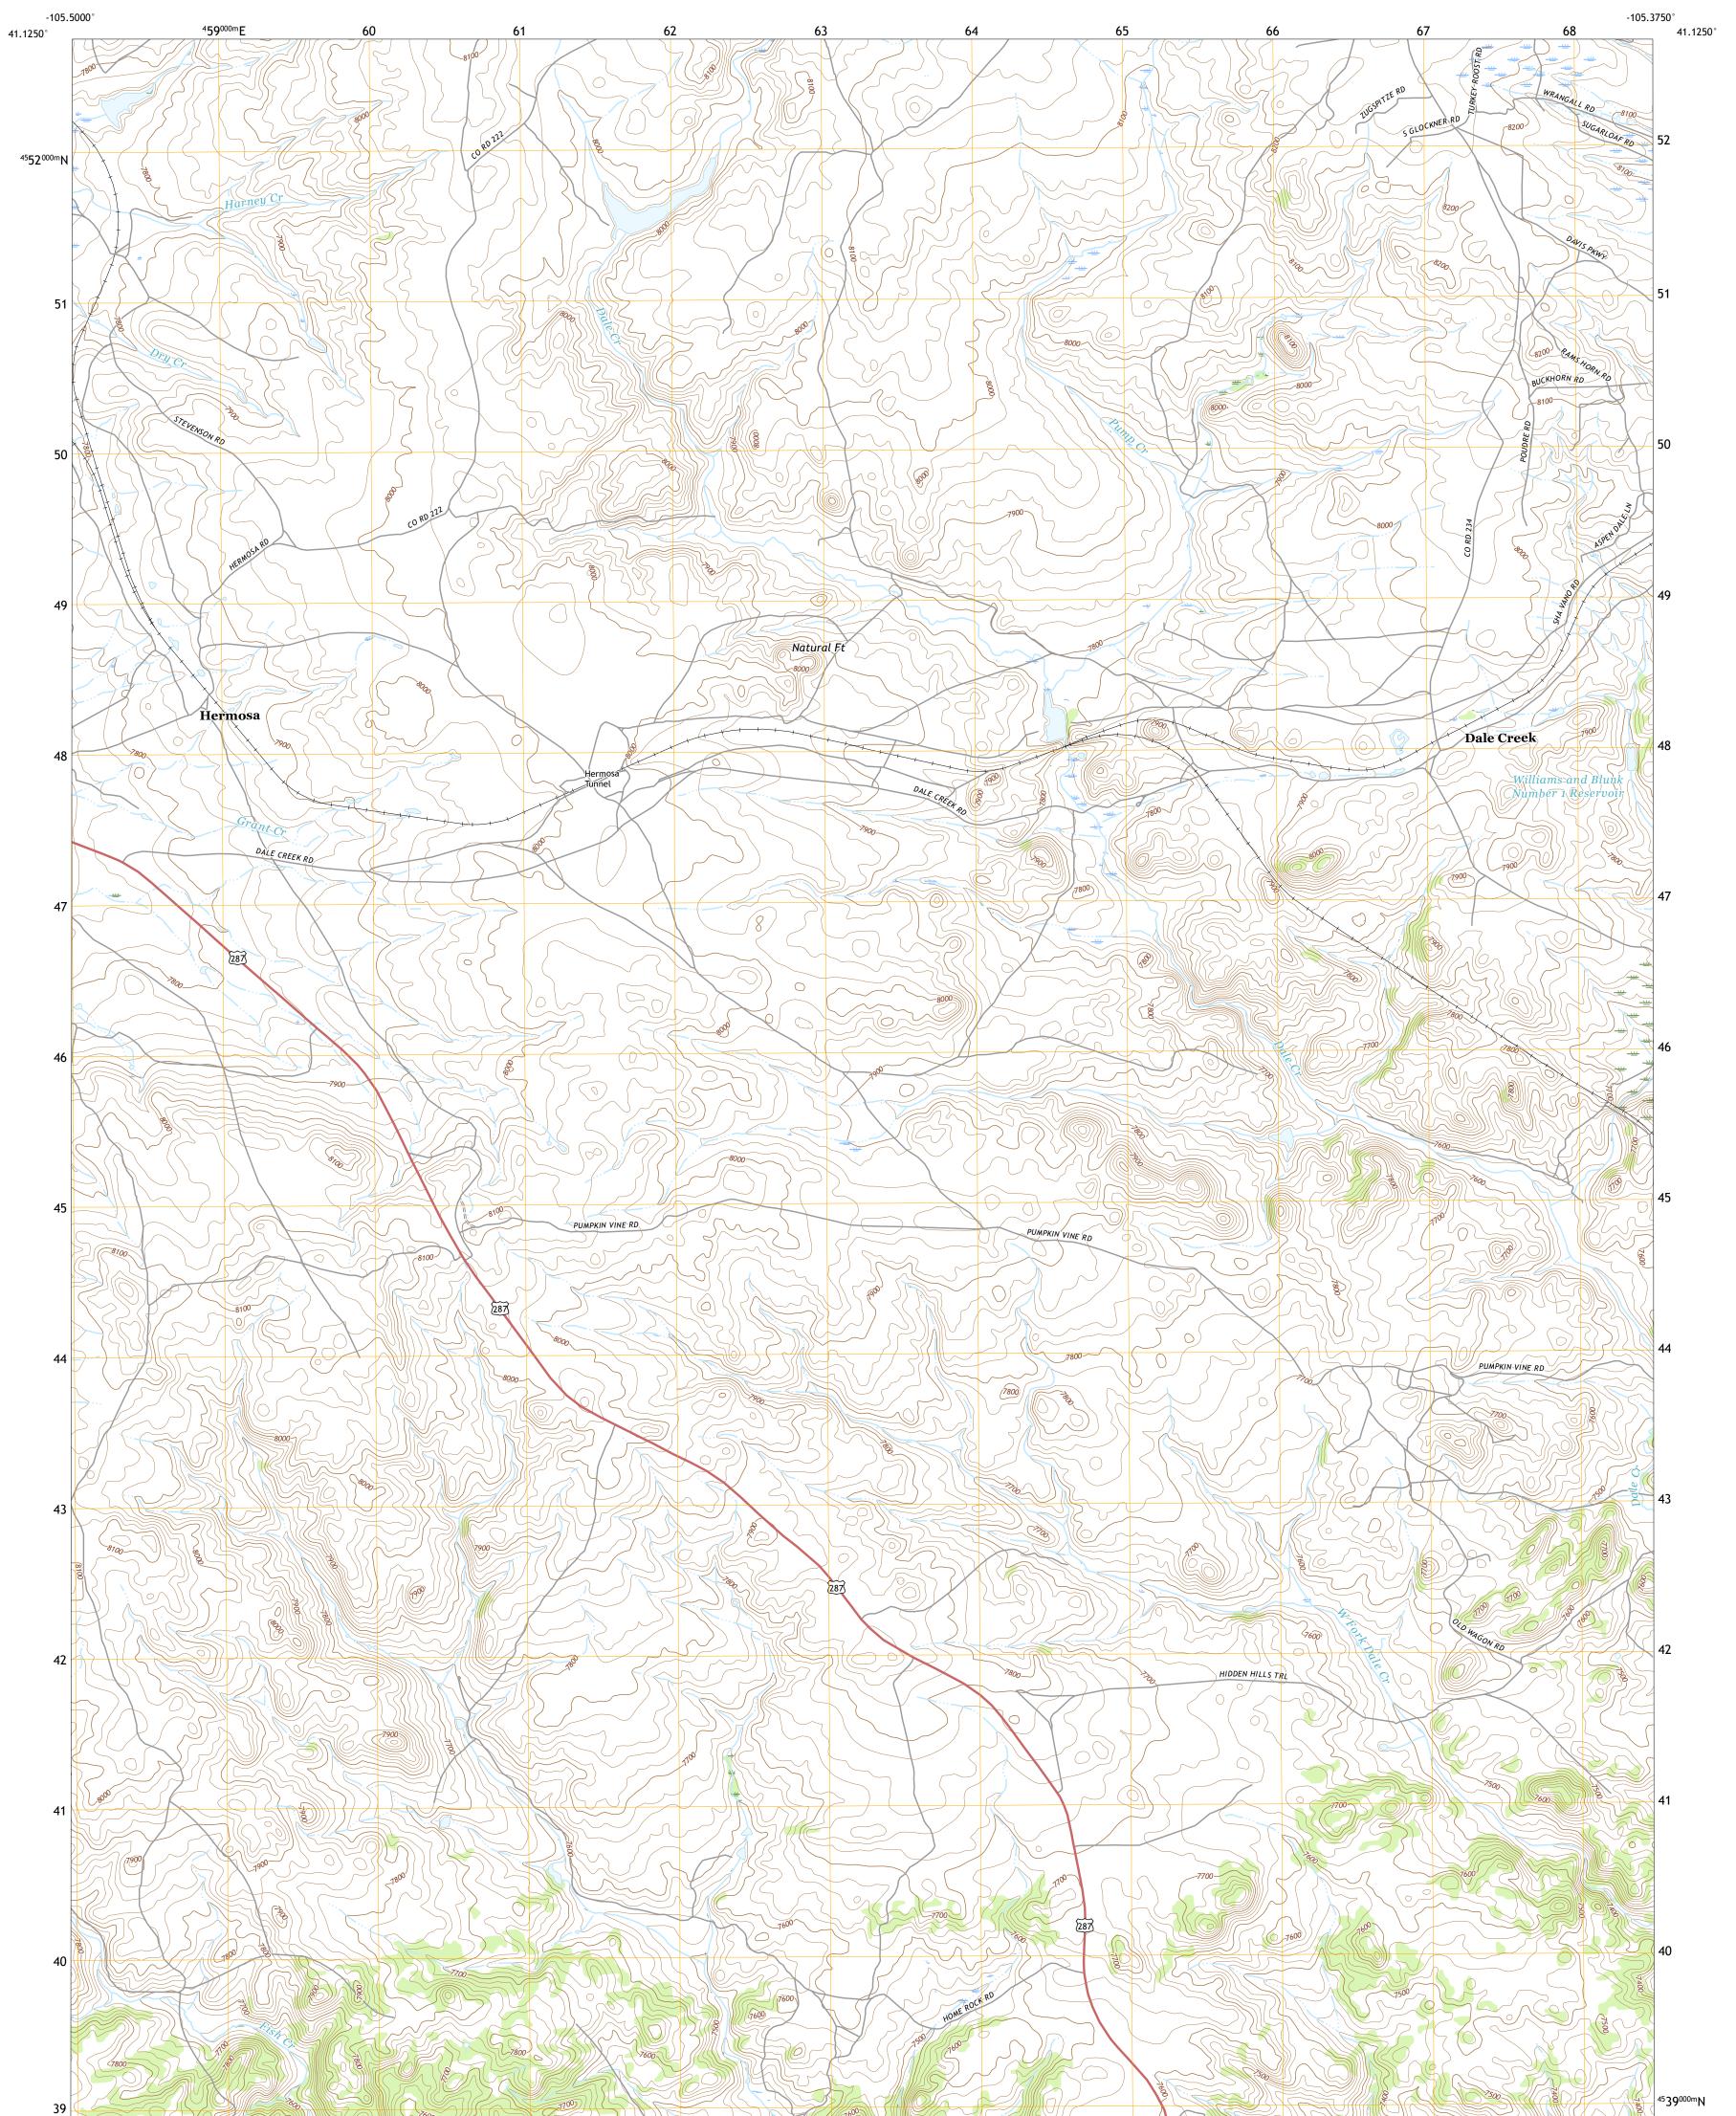

## U.S. DEPARTMENT OF THE INTERIOR U.S. GEOLOGICAL SURVEY

DALE CREEK QUADRANGLE WYOMING - ALBANY COUNTY 7.5-MINUTE SERIES

Produced by the United States Geological Survey North American Datum of 1983 (NAD83) World Geodetic System of 1984 (WGS84). Projection and 1 000-meter grid:Universal Transverse Mercator, Zone 13T This map is not a legal document. Boundaries may be generalized for this map scale. Private lands within government reservations may not be shown. Obtain permission before entering private lands.

Imagery......NAIP, July 2017 - October 2017 Roads......GNIS, 1979 - 2020 Hydrography......GNIS, 1979 - 2020 Hydrography......National Hydrography Dataset, 2004 - 2019 Contours.....National Elevation Dataset, 2007 Boundaries......Multiple sources; see metadata file 2019 - 2021 Public Land Survey System......BLM, 2020 Wetlands......BLM, 2020