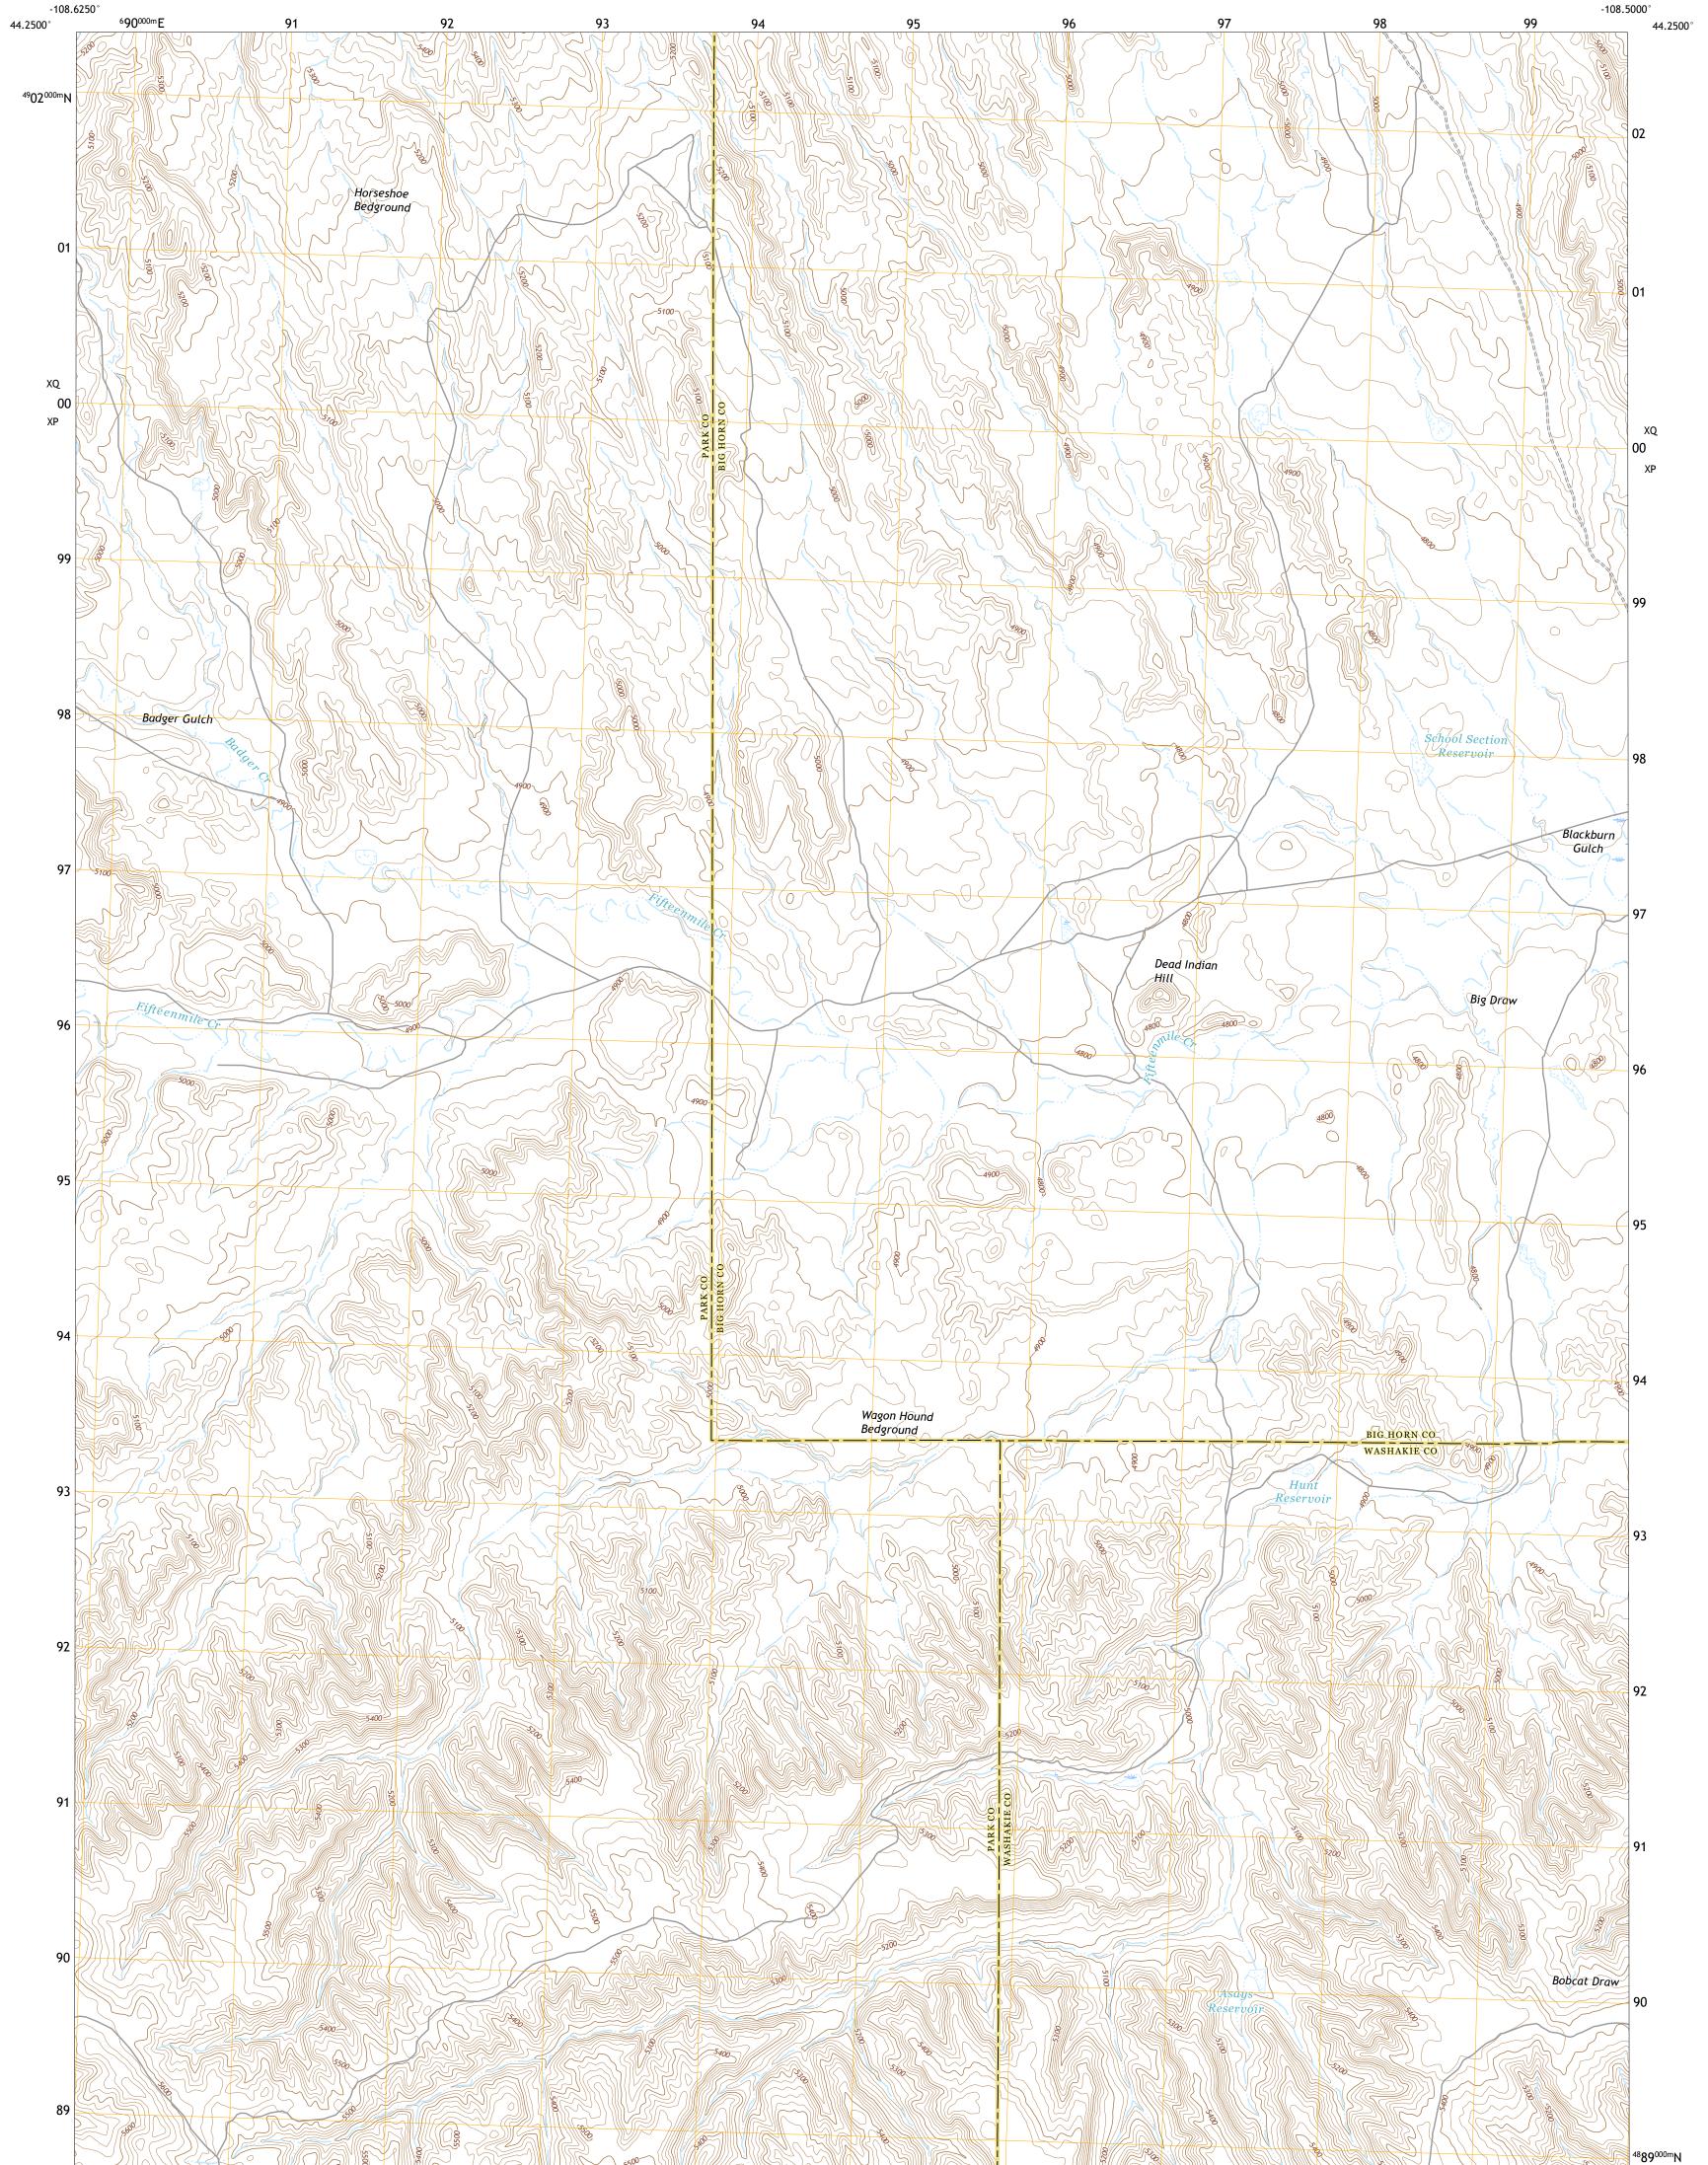

Produced by the United States Geological Survey North American Datum of 1983 (NAD83) World Geodetic System of 1984 (WGS84). Projection and 1 000-meter grid:Universal Transverse Mercator, Zone 12T This map is not a legal document. Boundaries may be generalized for this map scale. Private lands within government reservations may not be shown. Obtain permission before entering private lands.

 Imagery......NAIP, June 2017 - January 2018

 Roads......NAIP, June 2017 - January 2018

 Roads......Naironal Bureau, 2017

 Names......GNIS, 1979 - 2020

 Hydrography......Say

 National Hydrography Dataset, 2003 - 2019

 Contours.....National Elevation Dataset, 2008

 Boundaries......Multiple sources; see metadata file 2019 - 2021

 Public Land Survey System.......BLM, 2020

 Wetlands......FWS National Wetlands Inventory 1981