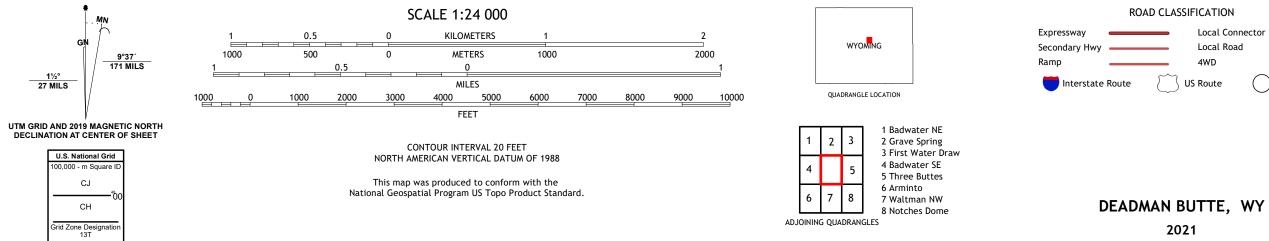

ROAD CLASSIFICATION Local Connector Local Road \_\_\_\_\_ 4WD \_\_\_\_\_ US Route State Route

2021