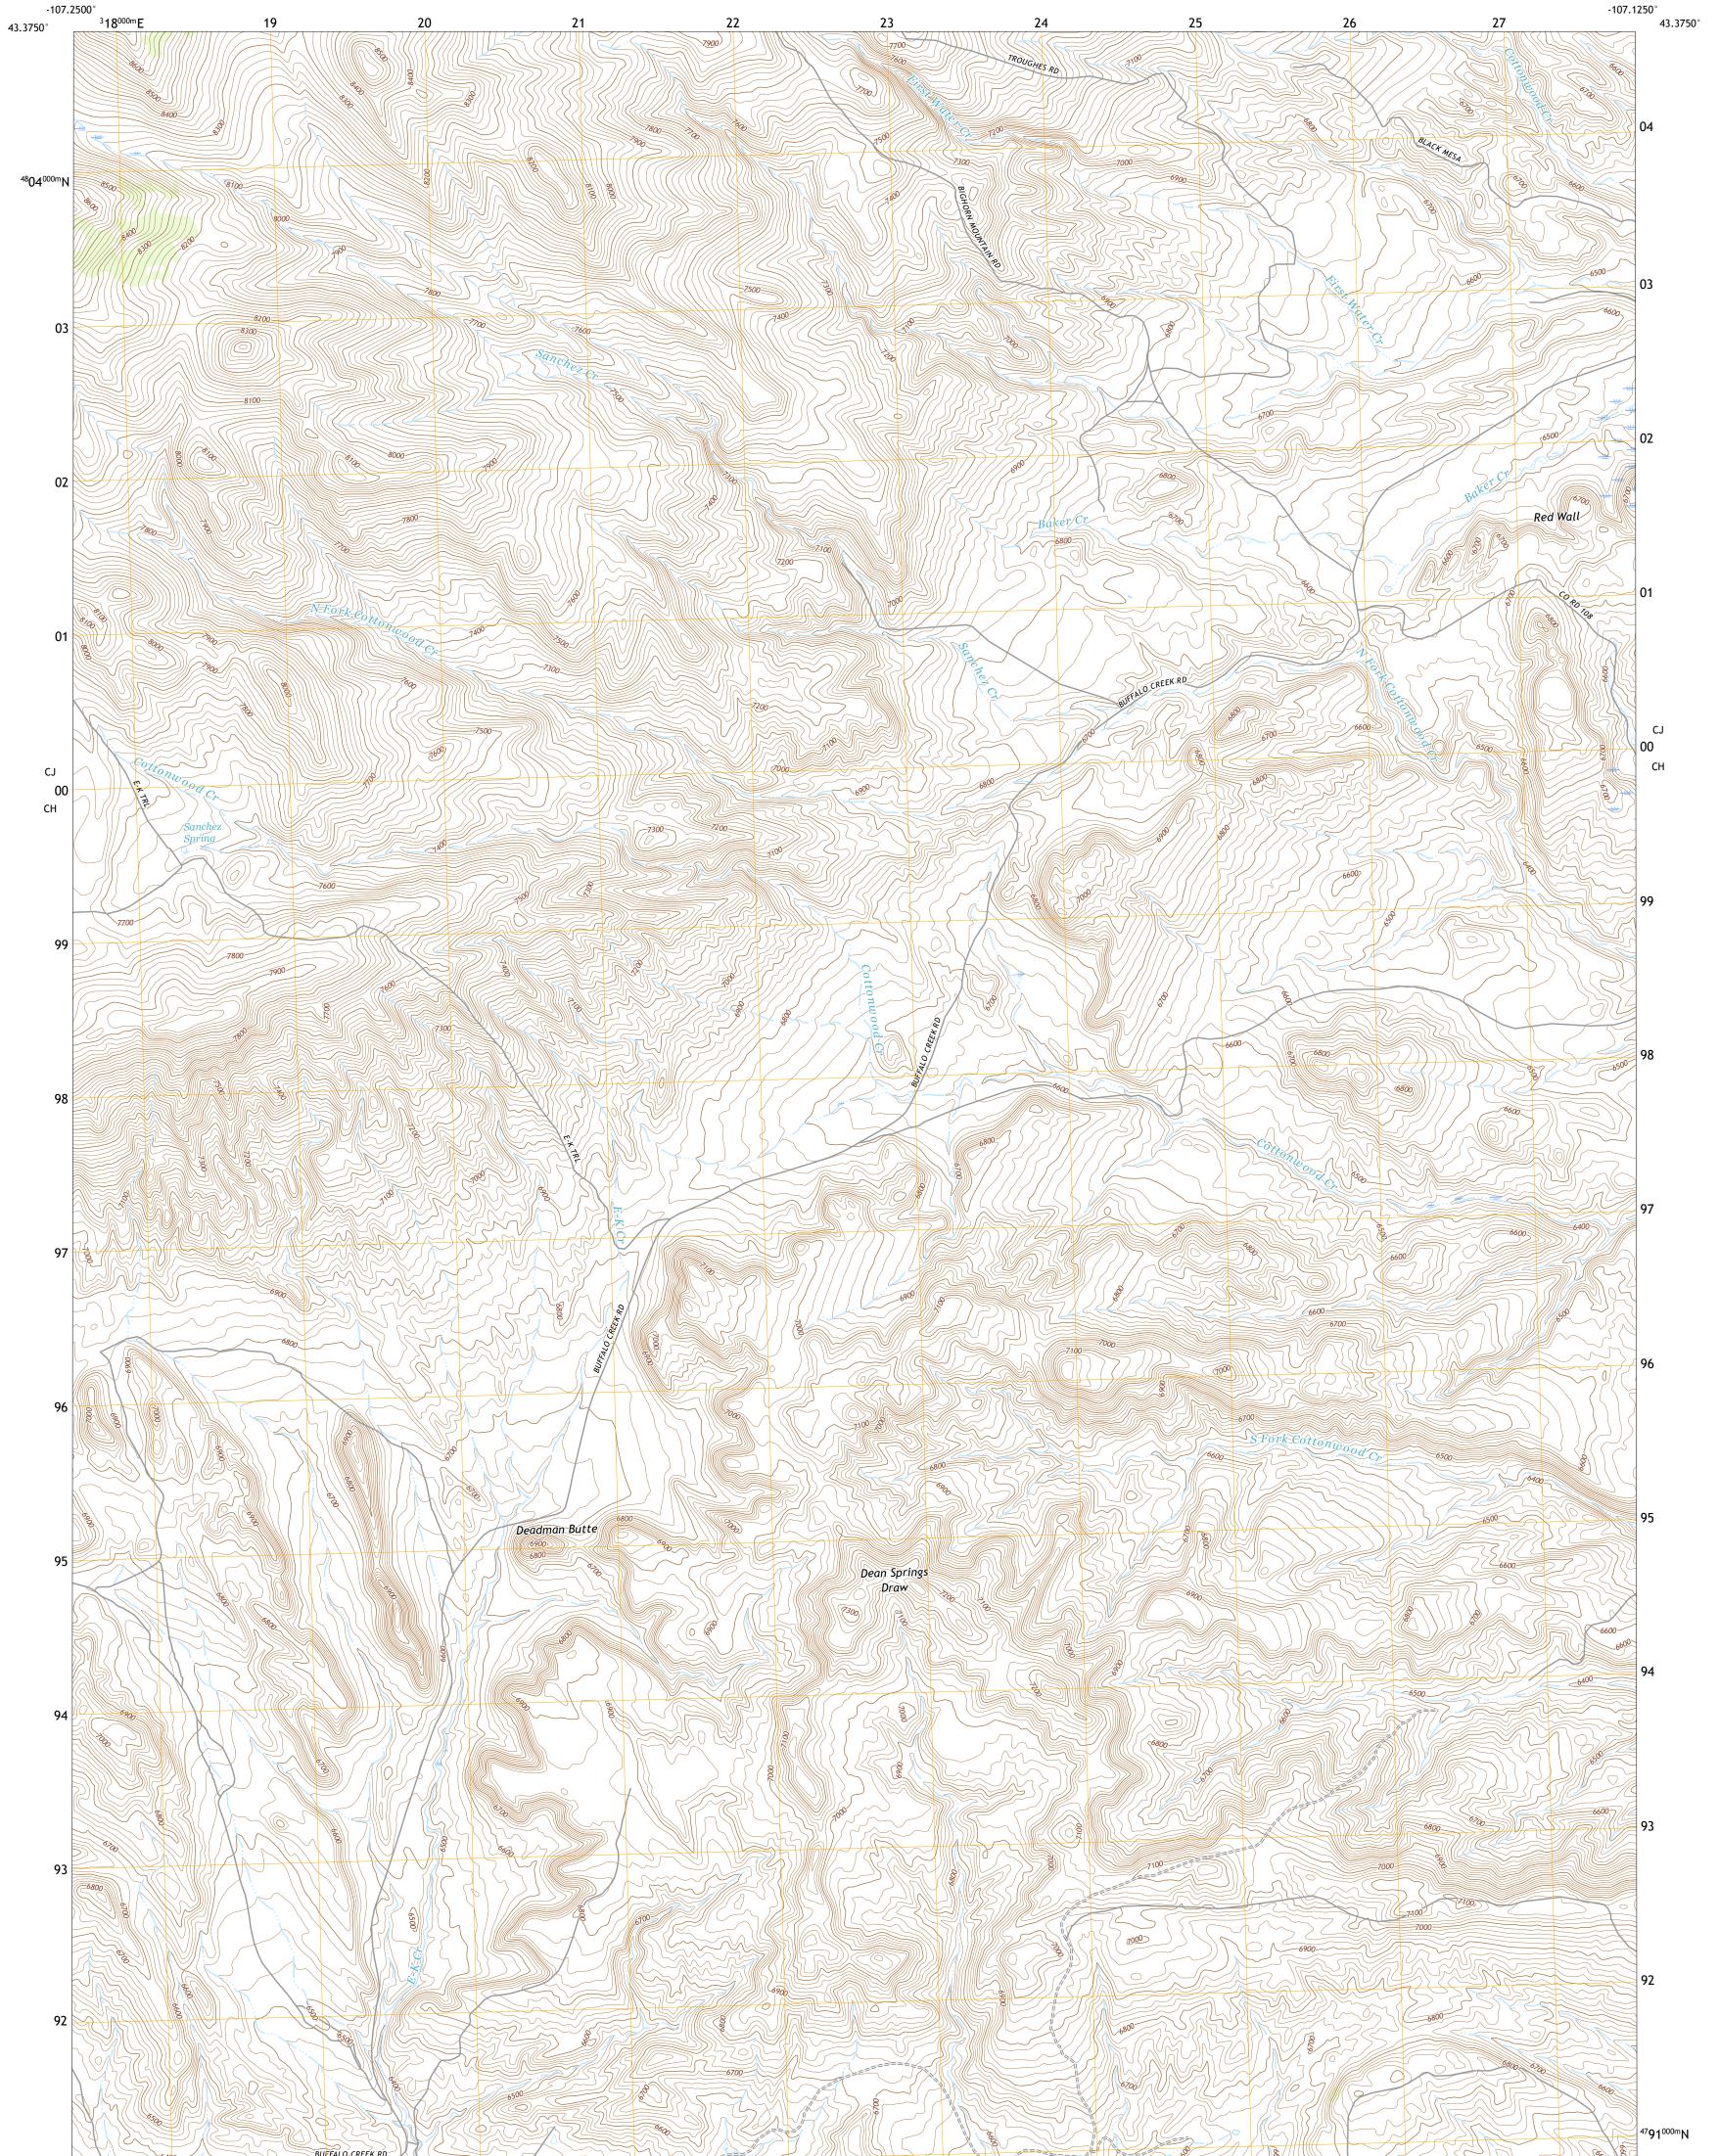

DEADMAN BUTTE QUADRANGLE WYOMING - NATRONA COUNTY 7.5-MINUTE SERIES

**Produced by the United States Geological Survey** North American Datum of 1983 (NAD83) World Geodetic System of 1984 (WGS84). Projection and 1 000-meter grid:Universal Transverse Mercator, Zone 13T This map is not a legal document. Boundaries may be generalized for this map scale. Private lands within government reservations may not be shown. Obtain permission before entering private lands.

Imagery......NAIP, July 2017 - October 2017 Roads......GNIS, 1979 - 2011 Hydrography......GNIS, 1979 - 2011 Hydrography......National Hydrography Dataset, 2002 - 2019 Contours.....National Elevation Dataset, 2011 Boundaries......Multiple sources; see metadata file 2019 - 2021 Public Land Survey System......BLM, 2020 Wetlands......BLM, 2020