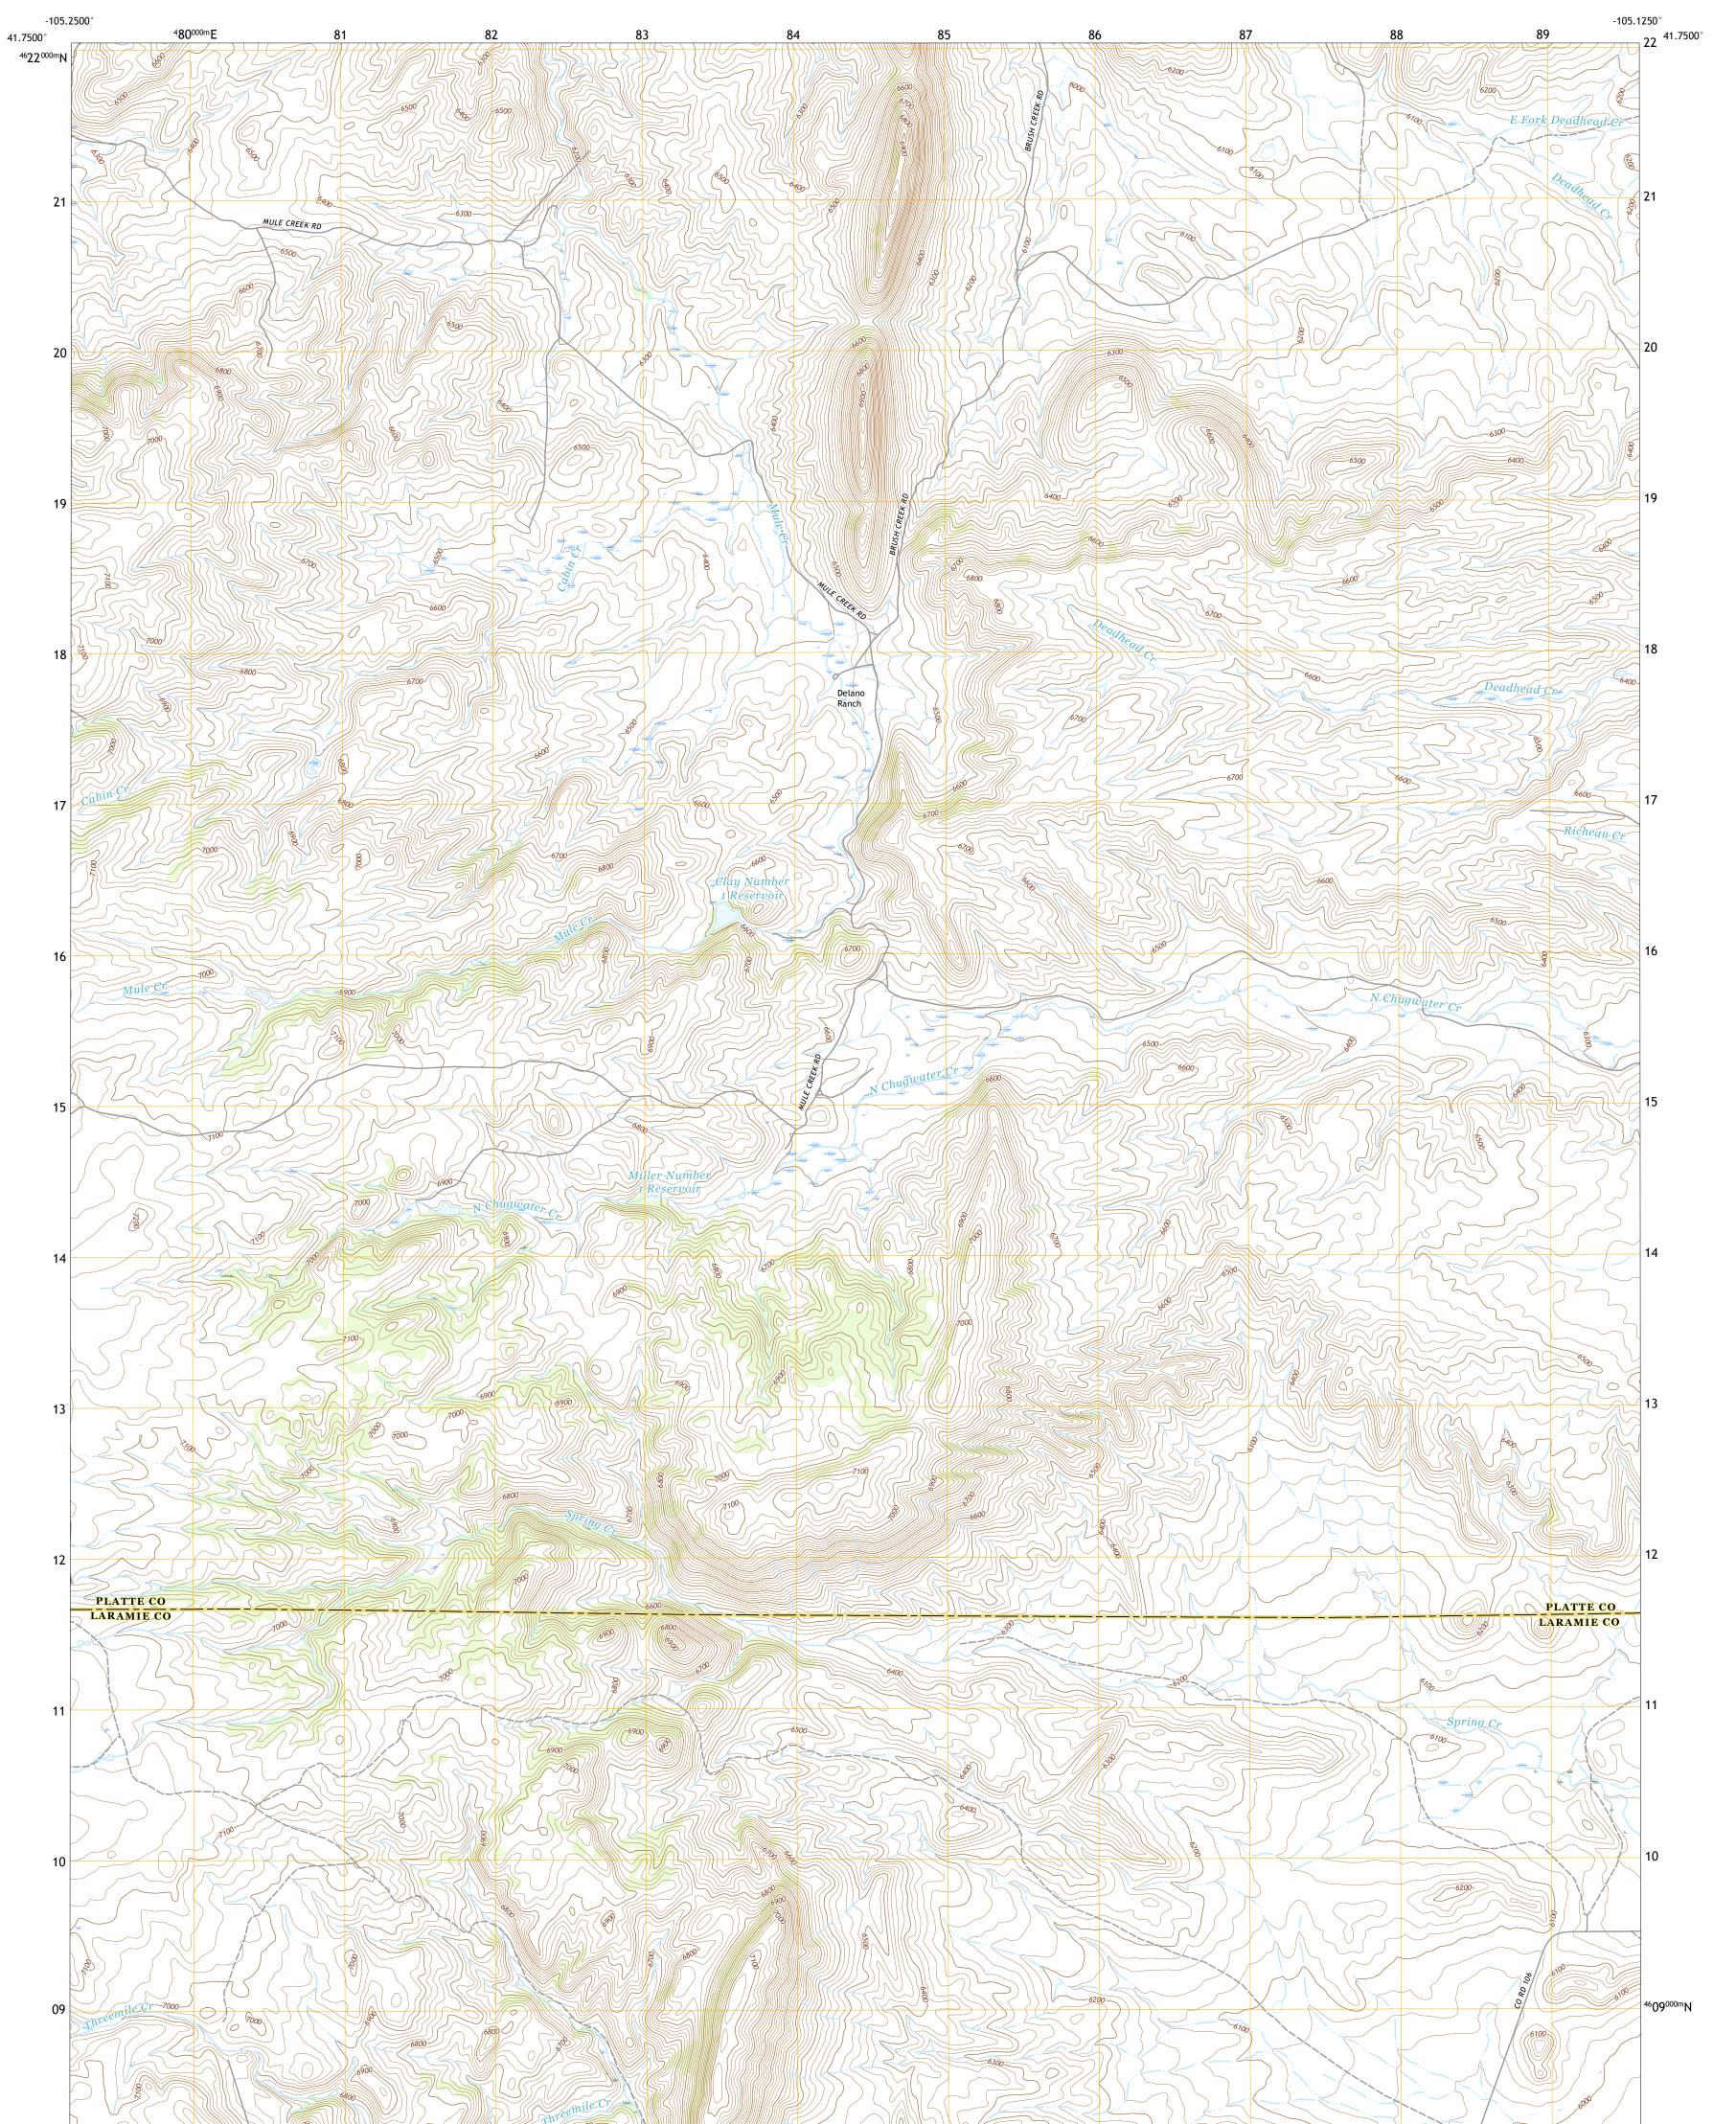

## U.S. DEPARTMENT OF THE INTERIOR U.S. GEOLOGICAL SURVEY

DELANO RANCH QUADRANGLE WYOMING 7.5-MINUTE SERIES

Produced by the United States Geological Survey North American Datum of 1983 (NAD83) World Geodetic System of 1984 (WGS84). Projection and 1 000-meter grid:Universal Transverse Mercator, Zone 13T This map is not a legal document. Boundaries may be generalized for this map scale. Private lands within government reservations may not be shown. Obtain permission before entering private lands.

Imagery......NAIP, June 2015 - October 2015 Roads......NAIP, June 2015 - October 2015 Names......GNIS, 1979 - 1994 Hydrography......GNIS, 1979 - 2011 Contours.....National Hydrography Dataset, 2005 - 2011 Contours.....National Elevation Dataset, 2007 Boundaries.....Multiple sources; see metadata file 2014 - 2016 Public Land Survey System......BLM, 2017 Wetlands......BLM, 2017