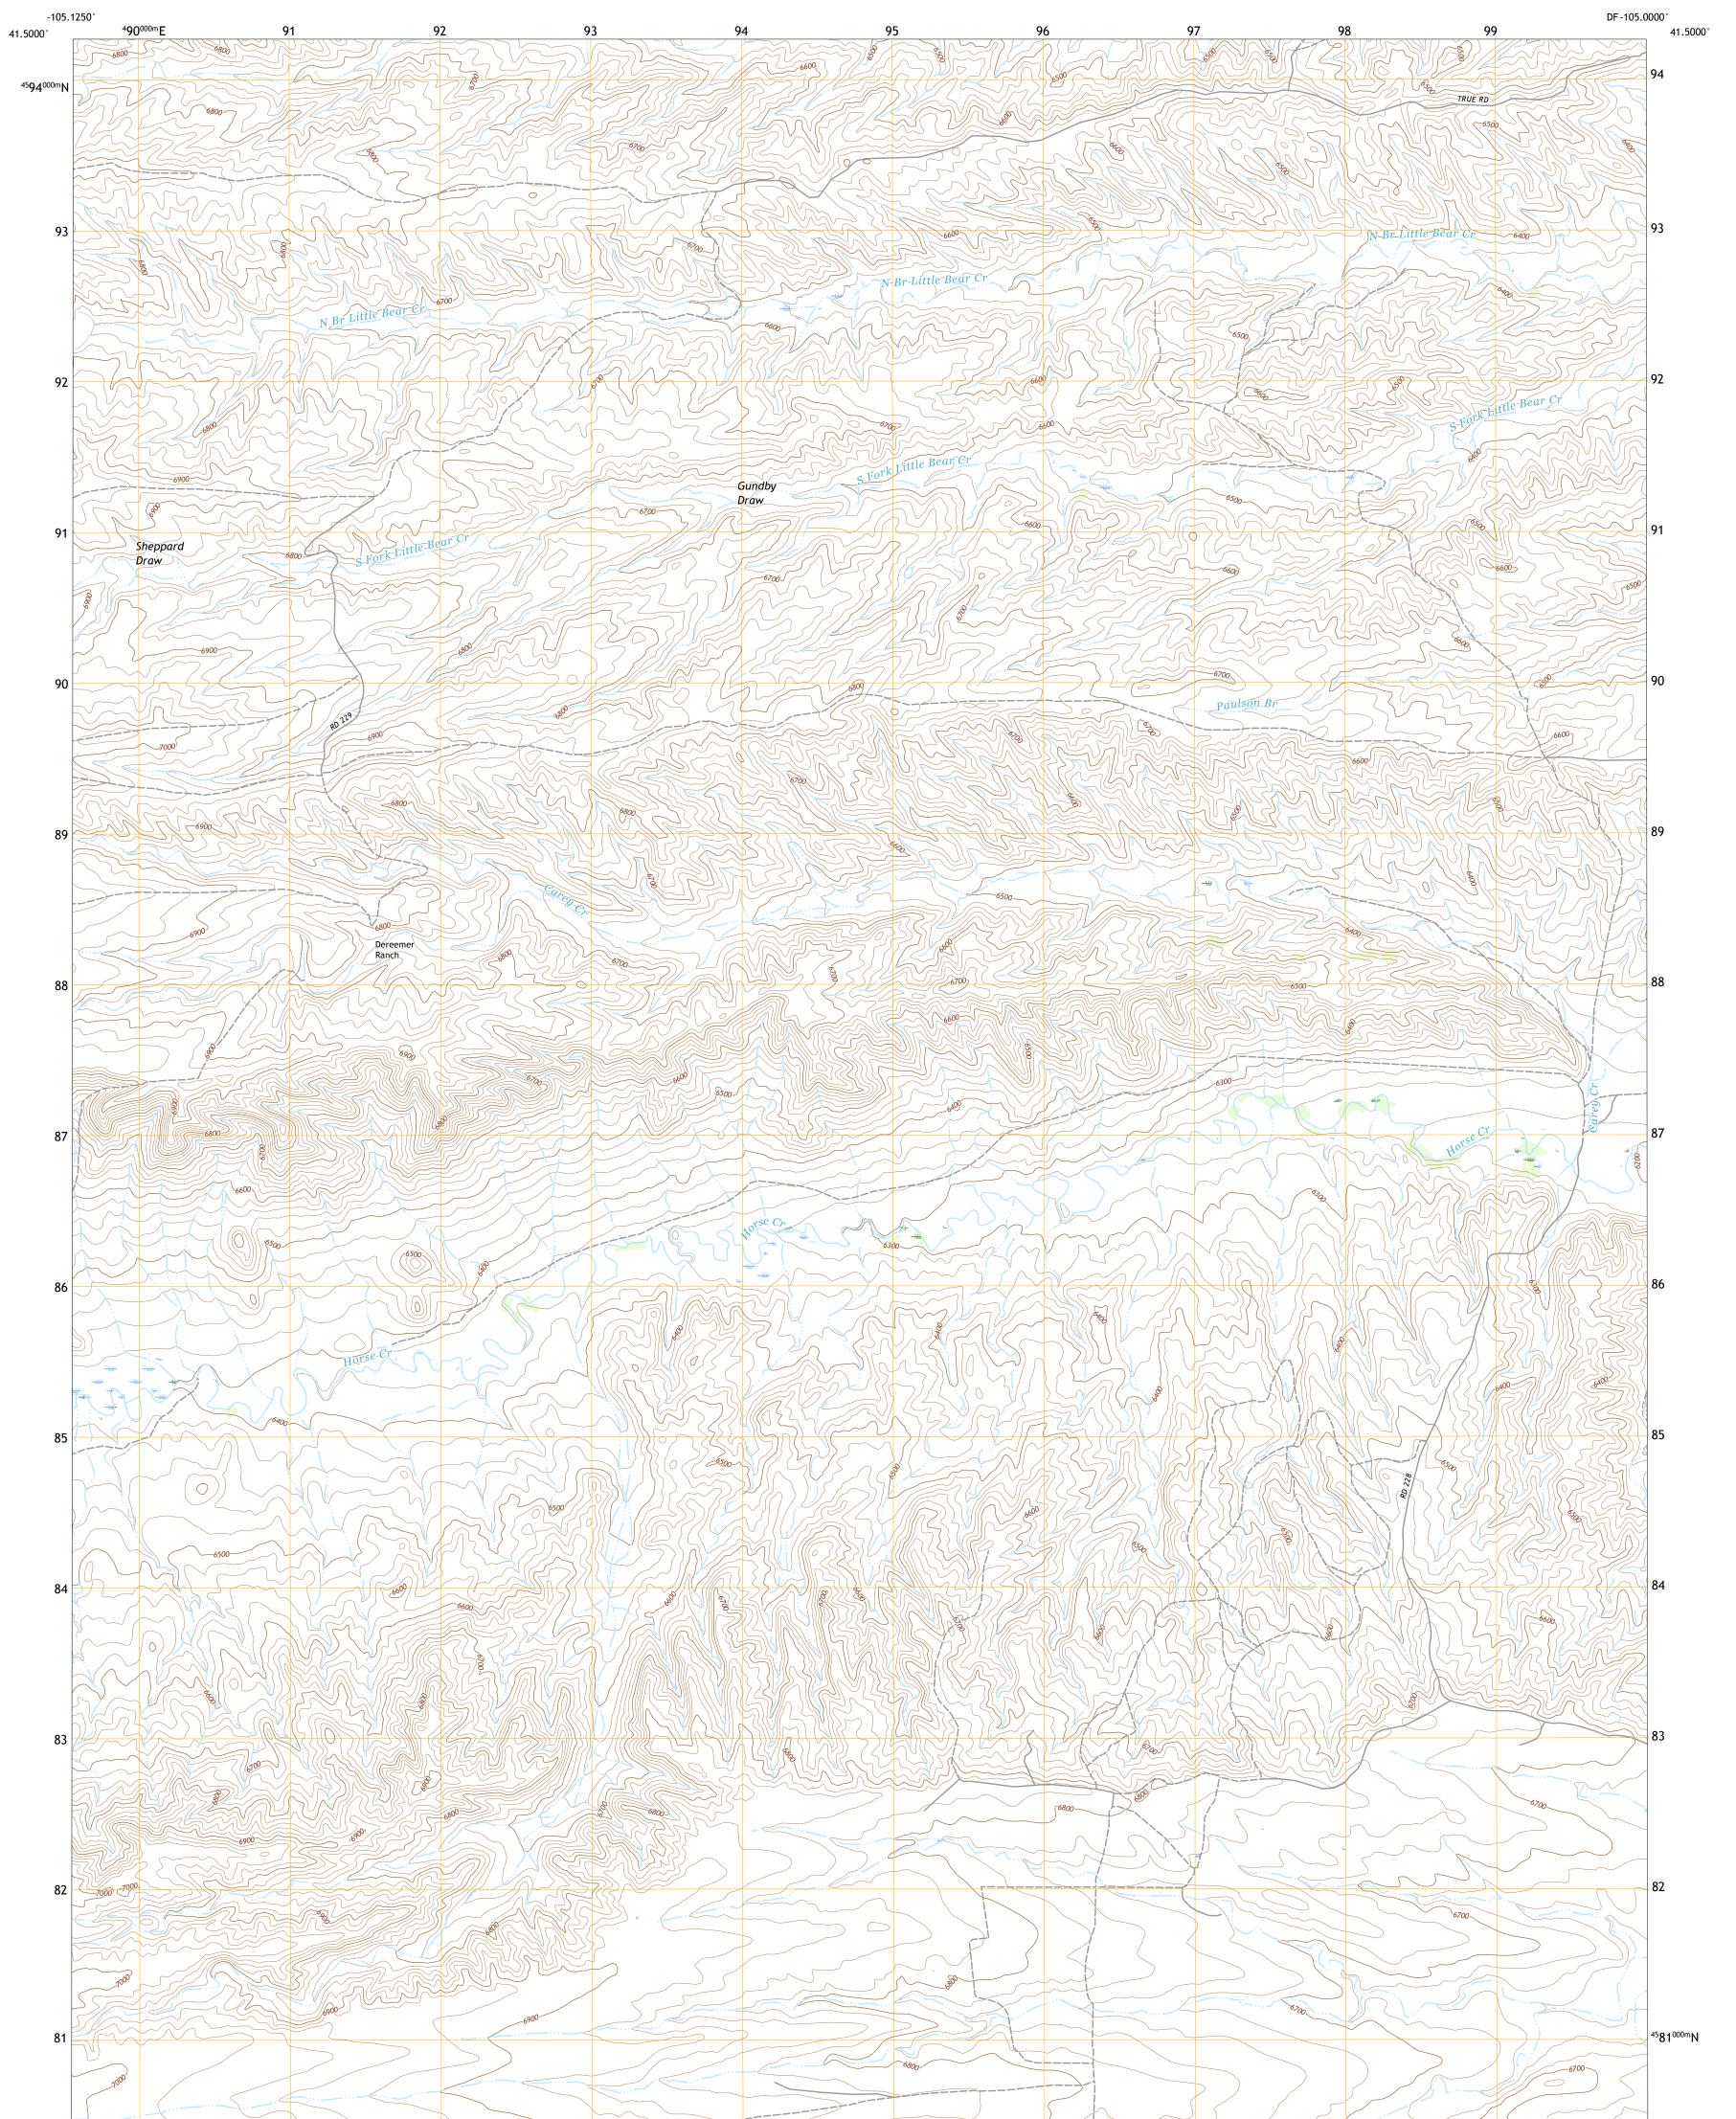

## U.S. DEPARTMENT OF THE INTERIOR U.S. GEOLOGICAL SURVEY

DEREEMER RANCH QUADRANGLE WYOMING - LARAMIE COUNTY 7.5-MINUTE SERIES

Produced by the United States Geological Survey North American Datum of 1983 (NAD83) World Geodetic System of 1984 (WGS84). Projection and 1 000-meter grid:Universal Transverse Mercator, Zone 13T This map is not a legal document. Boundaries may be generalized for this map scale. Private lands within government reservations may not be shown. Obtain permission before entering private lands.

Imagery......NAIP, June 2015 - October 2015 Roads......U.S. Census Bureau, 2017 Names.......GNIS, 1979 Hydrography.....National Hydrography Dataset, 2004 - 2011 Contours.....National Elevation Dataset, 2007 Boundaries......Multiple sources; see metadata file 2014 - 2016 Public Land Survey System.......BLM, 2017 Wetlands......BLM, 2017