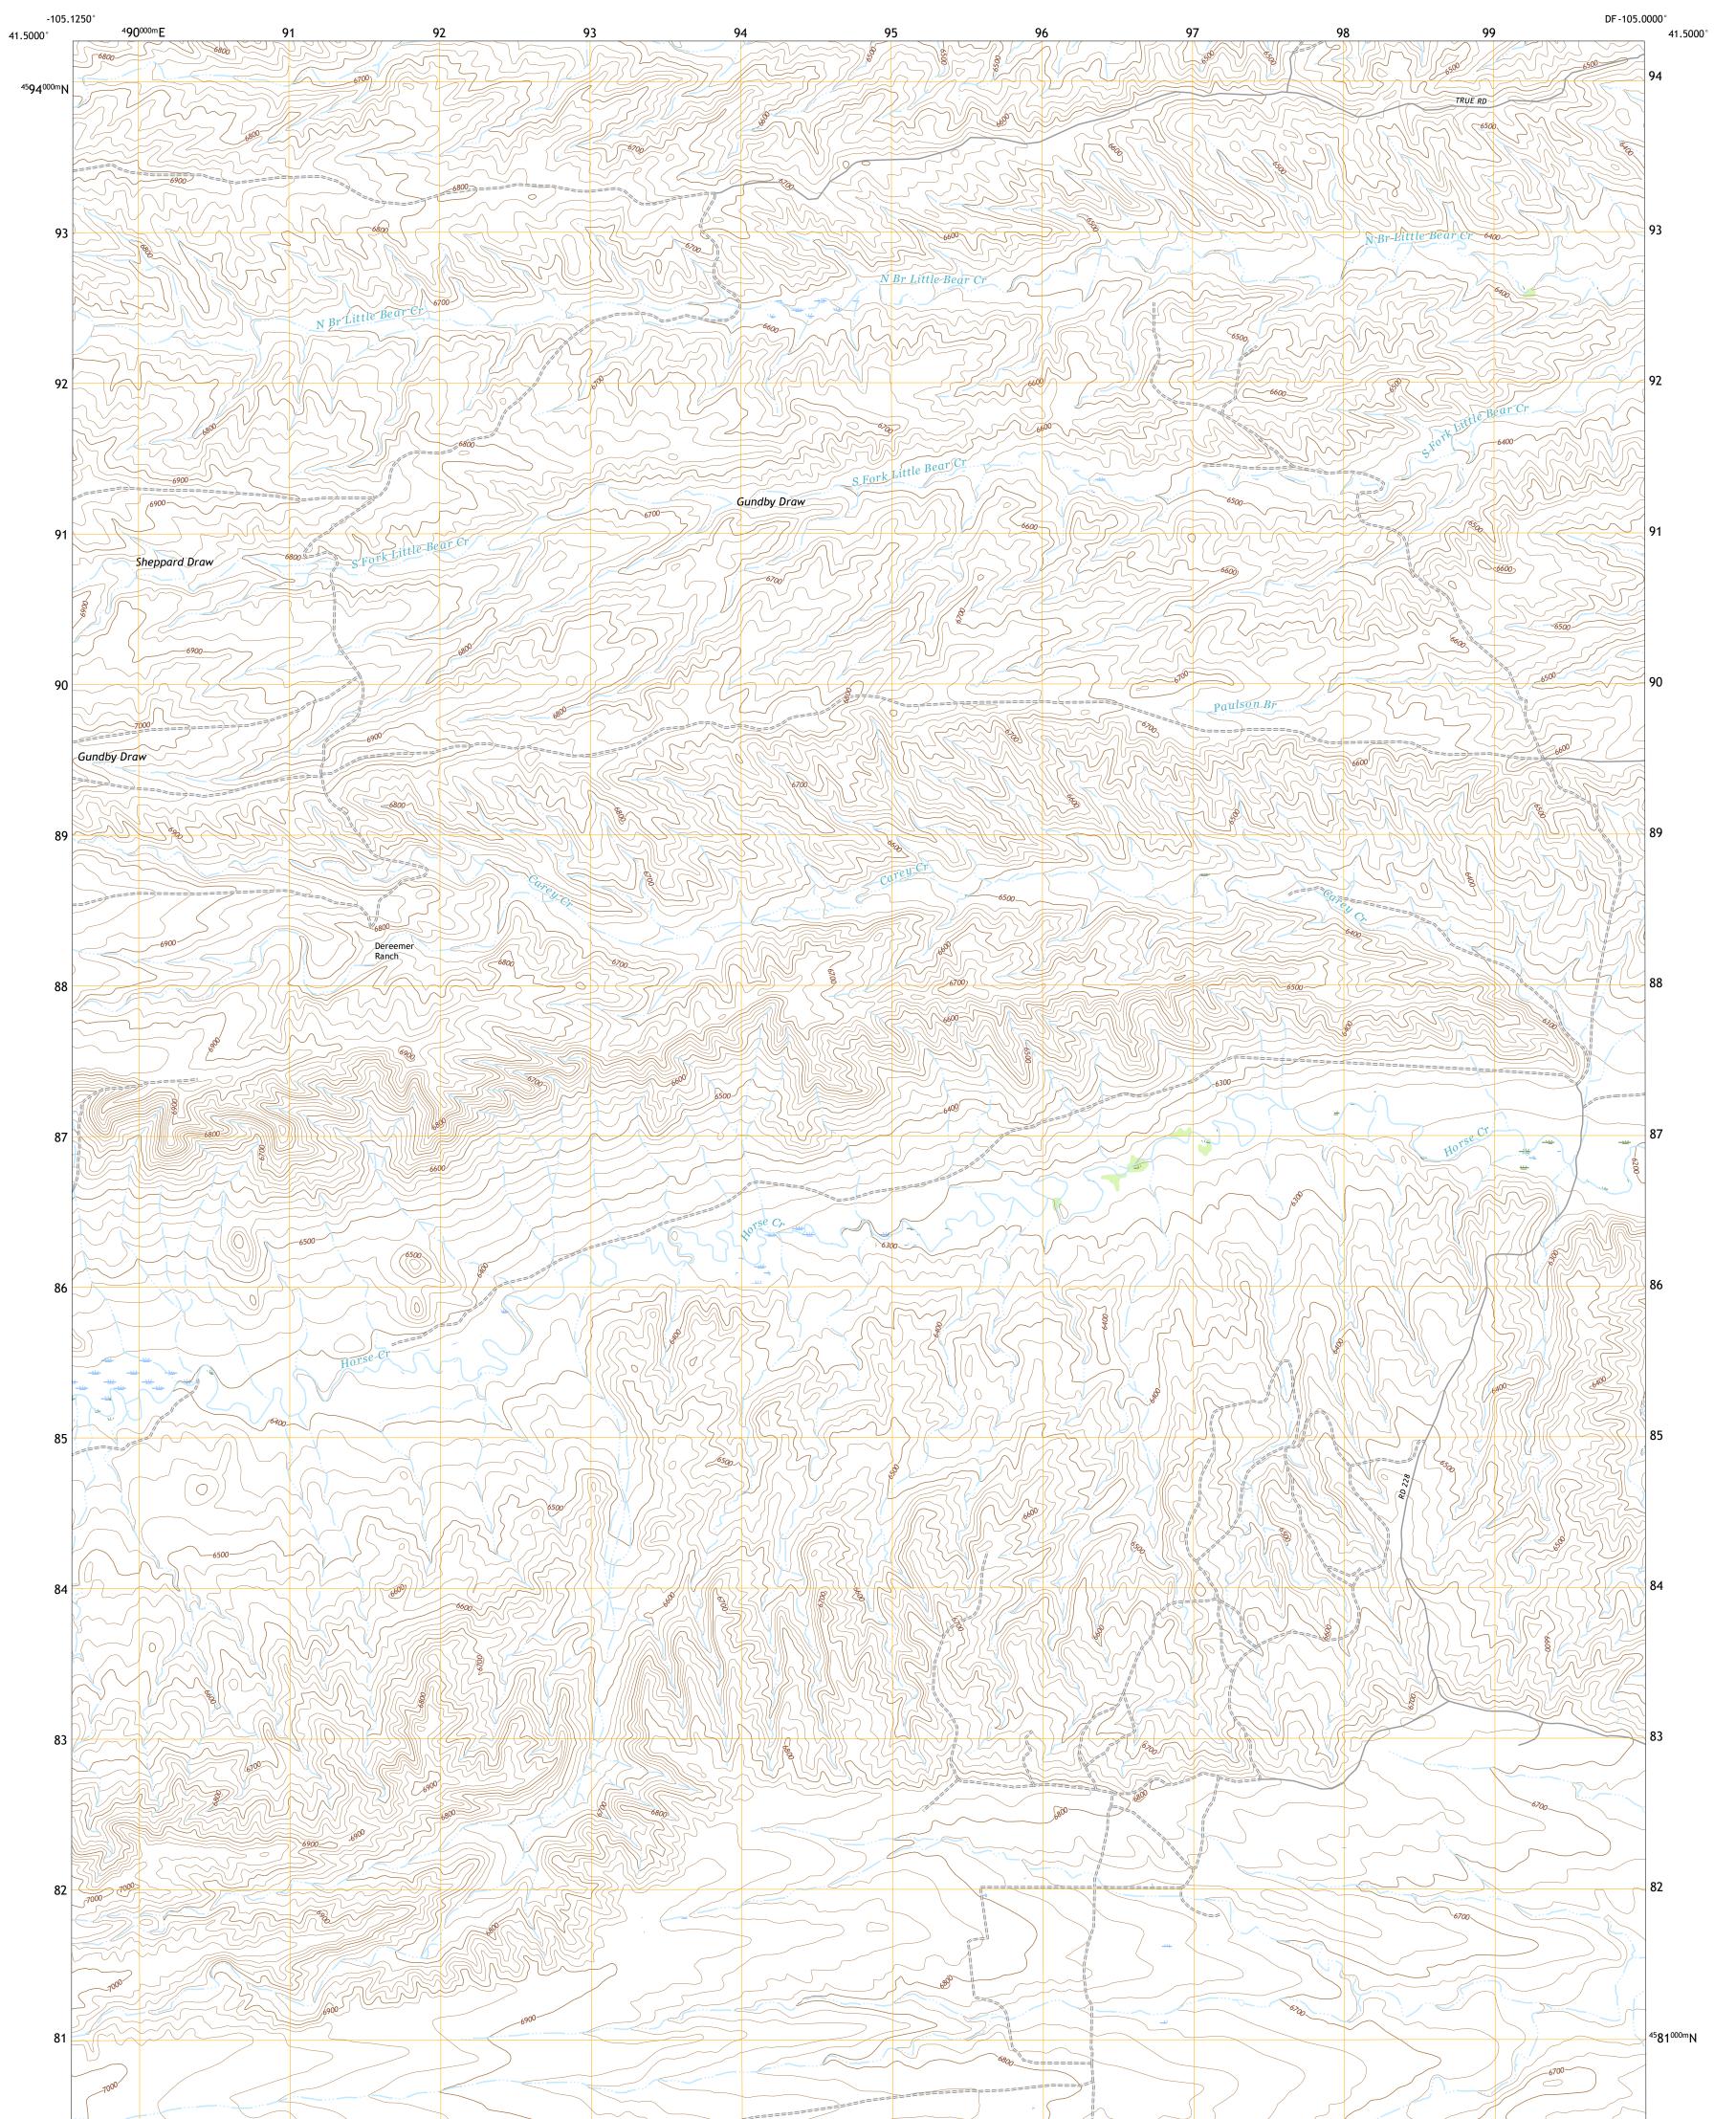

## U.S. DEPARTMENT OF THE INTERIOR U.S. GEOLOGICAL SURVEY

DEREEMER RANCH QUADRANGLE WYOMING - LARAMIE COUNTY 7.5-MINUTE SERIES

**Produced by the United States Geological Survey** North American Datum of 1983 (NAD83) World Geodetic System of 1984 (WGS84). Projection and 1 000-meter grid:Universal Transverse Mercator, Zone 13T This map is not a legal document. Boundaries may be generalized for this map scale. Private lands within government reservations may not be shown. Obtain permission before entering private lands.

Imagery......NAIP, July 2017 - October 2017 Roads.......GNIS, 1979 Hydrography......GNIS, 1979 Hydrography.....National Hydrography Dataset, 2004 - 2020 Contours.....National Elevation Dataset, 2007 Boundaries......Multiple sources; see metadata file 2019 - 2021 Public Land Survey System......BLM, 2020 Wetlands......FWS National Wetlands Inventory 1980 - 1981