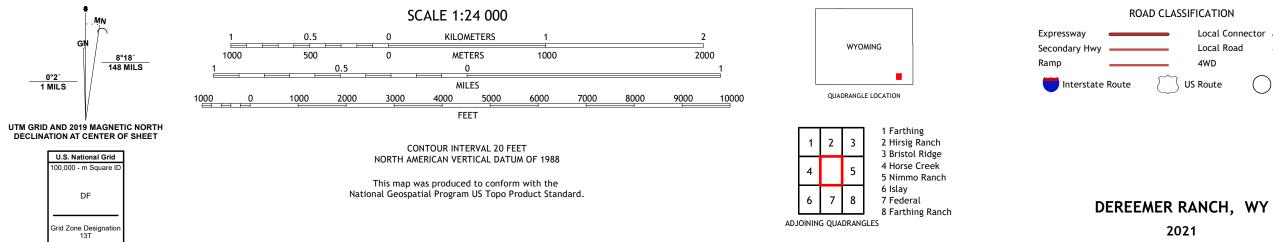

## U.S. DEPARTMENT OF THE INTERIOR U.S. GEOLOGICAL SURVEY

DEREEMER RANCH QUADRANGLE WYOMING - LARAMIE COUNTY 7.5-MINUTE SERIES

**Produced by the United States Geological Survey** North American Datum of 1983 (NAD83) World Geodetic System of 1984 (WGS84). Projection and 1 000-meter grid:Universal Transverse Mercator, Zone 13T This map is not a legal document. Boundaries may be generalized for this map scale. Private lands within government reservations may not be shown. Obtain permission before entering private lands.

Local Connector \_\_\_\_\_ Local Road 4WD US Route State Route