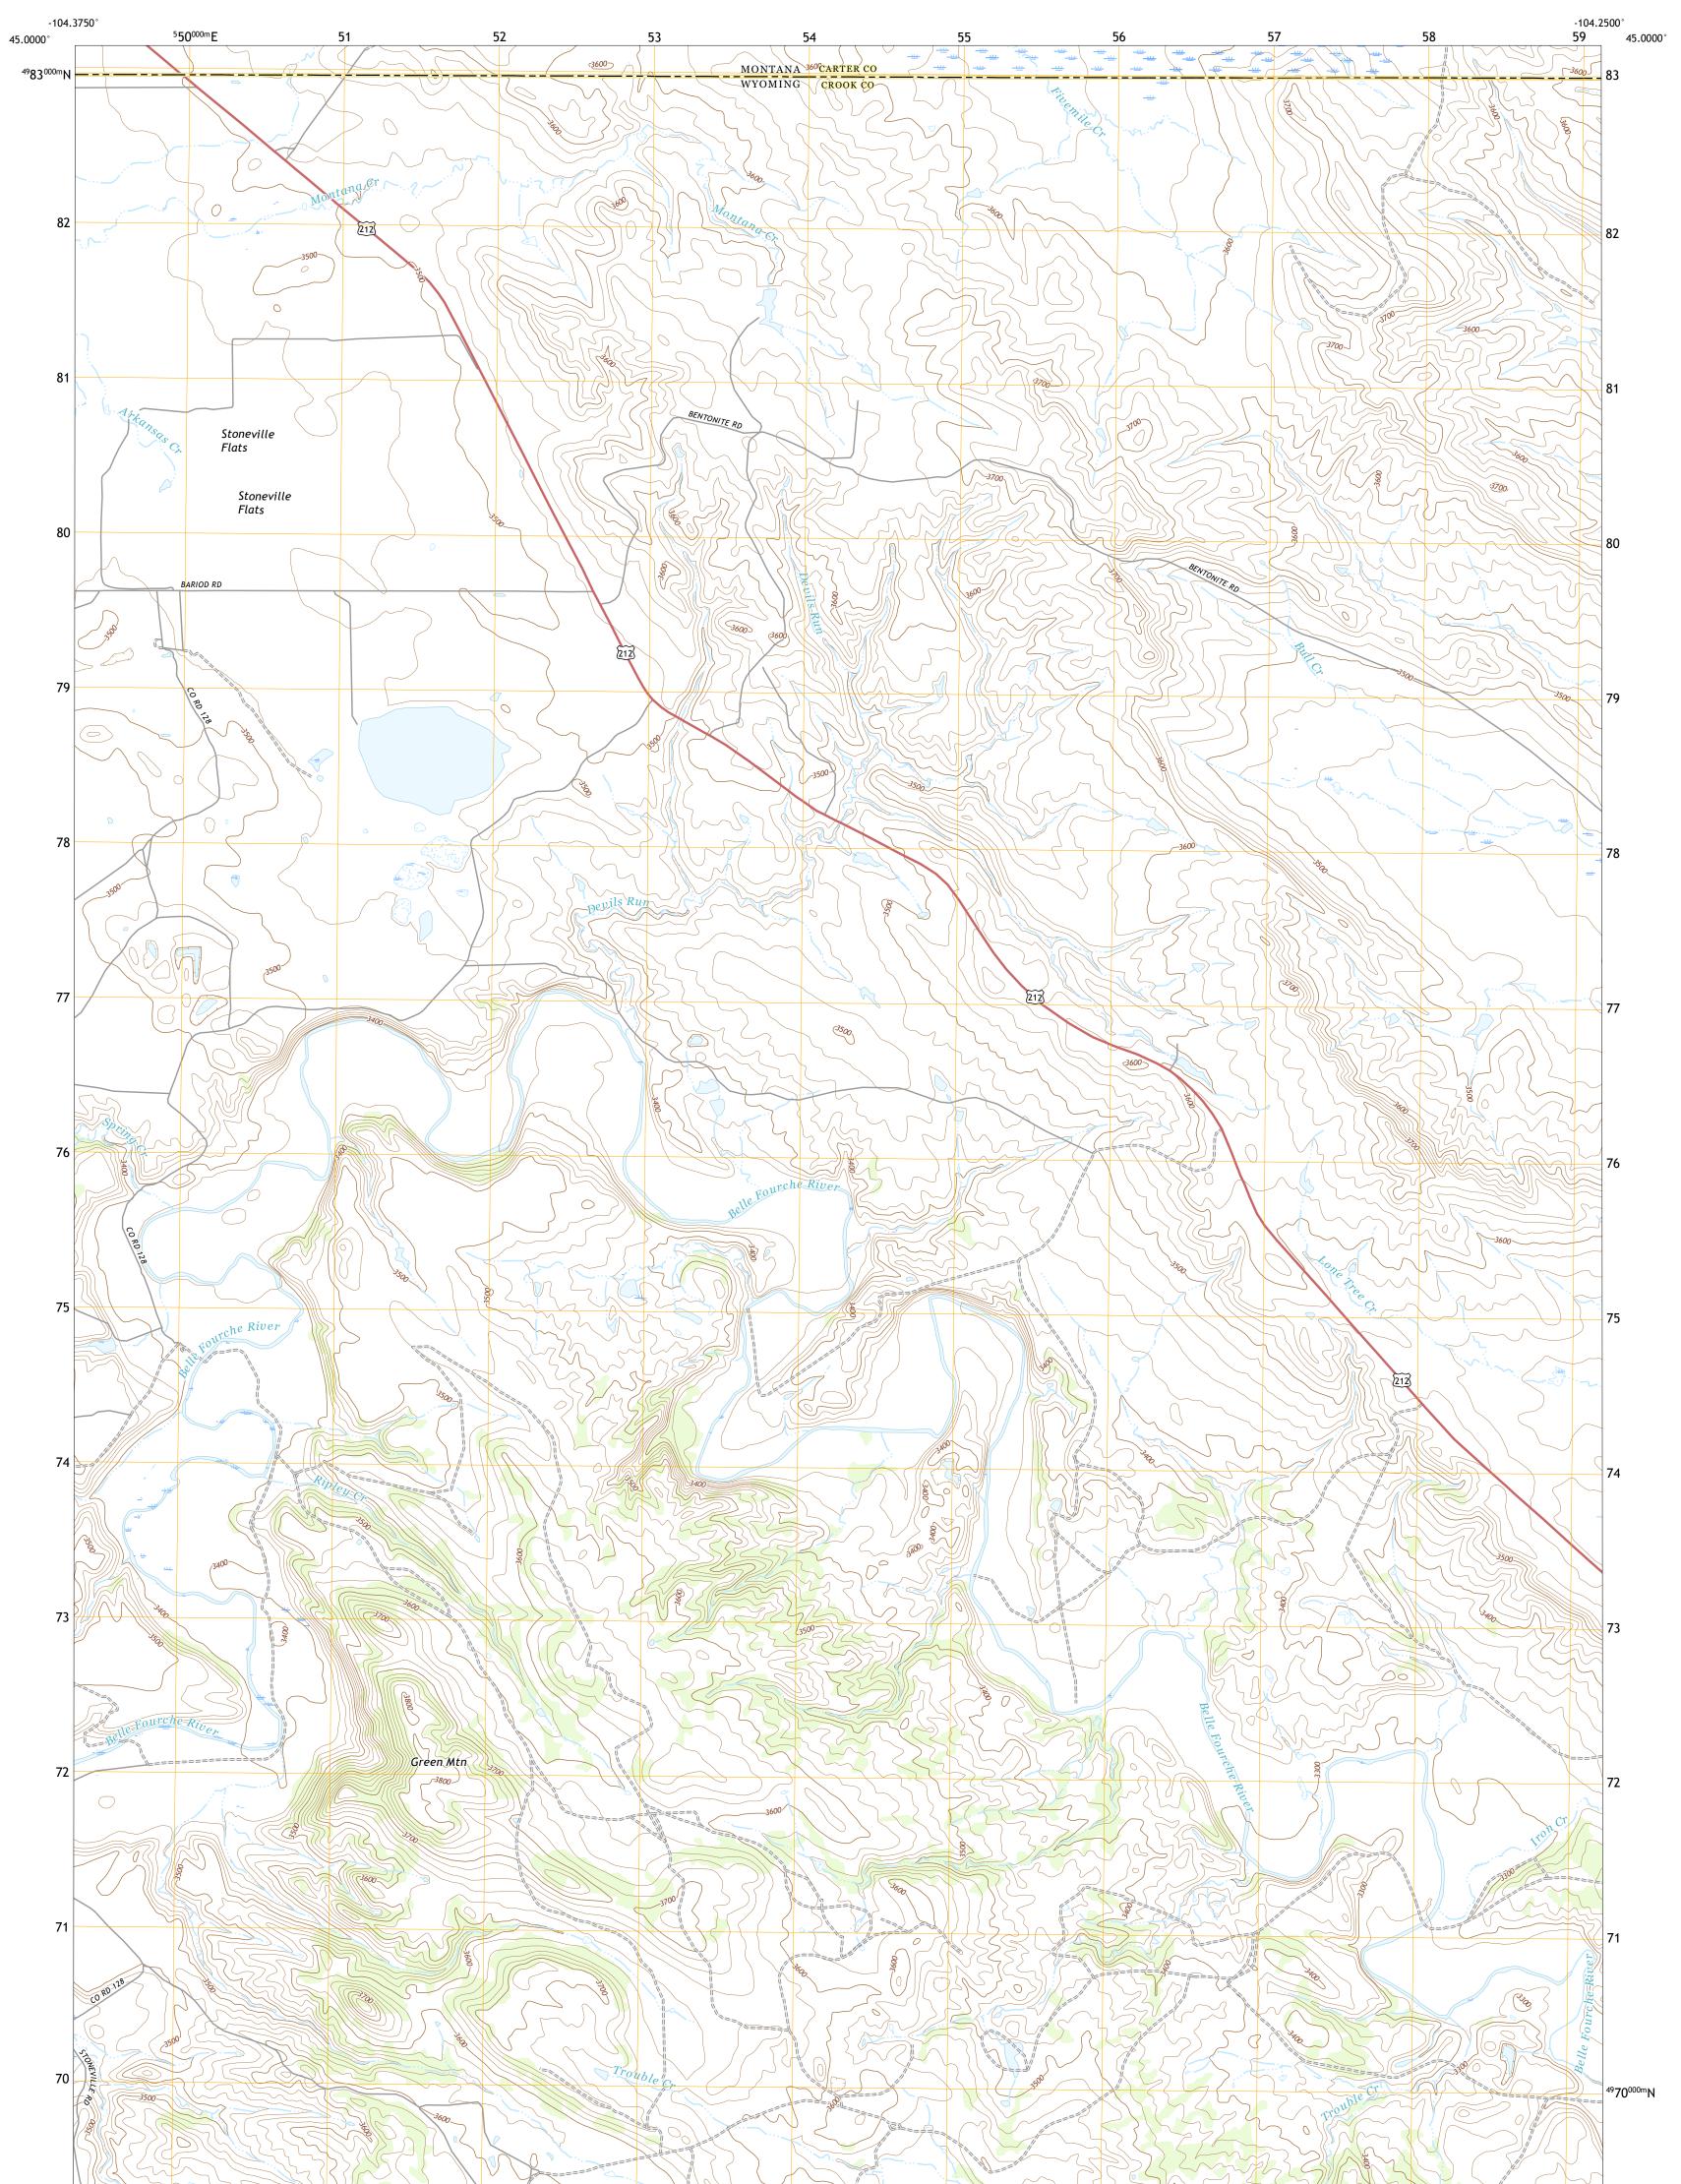

**Produced by the United States Geological Survey** North American Datum of 1983 (NAD83) World Geodetic System of 1984 (WGS84). Projection and 1 000-meter grid:Universal Transverse Mercator, Zone 13T This map is not a legal document. Boundaries may be generalized for this map scale. Private lands within government reservations may not be shown. Obtain permission before entering private lands.

Science for a changing world

U.S. DEPARTMENT OF THE INTERIOR

U.S. GEOLOGICAL SURVEY

Imagery......NAIP, July 2017 - October 2017 Roads......GNIS, 1979 - 1994 Hydrography......GNIS, 1979 - 1994 Hydrography......National Hydrography Dataset, 2005 - 2020 Contours.....National Elevation Dataset, 2006 Boundaries......Multiple sources; see metadata file 2019 - 2021 Public Land Survey System......BLM, 2018 - 2020 Wetlands.....FWS National Wetlands Inventory 1981 - 1982

NGA REF NO.U S G S X 2 4 K 1 2 1 1 6