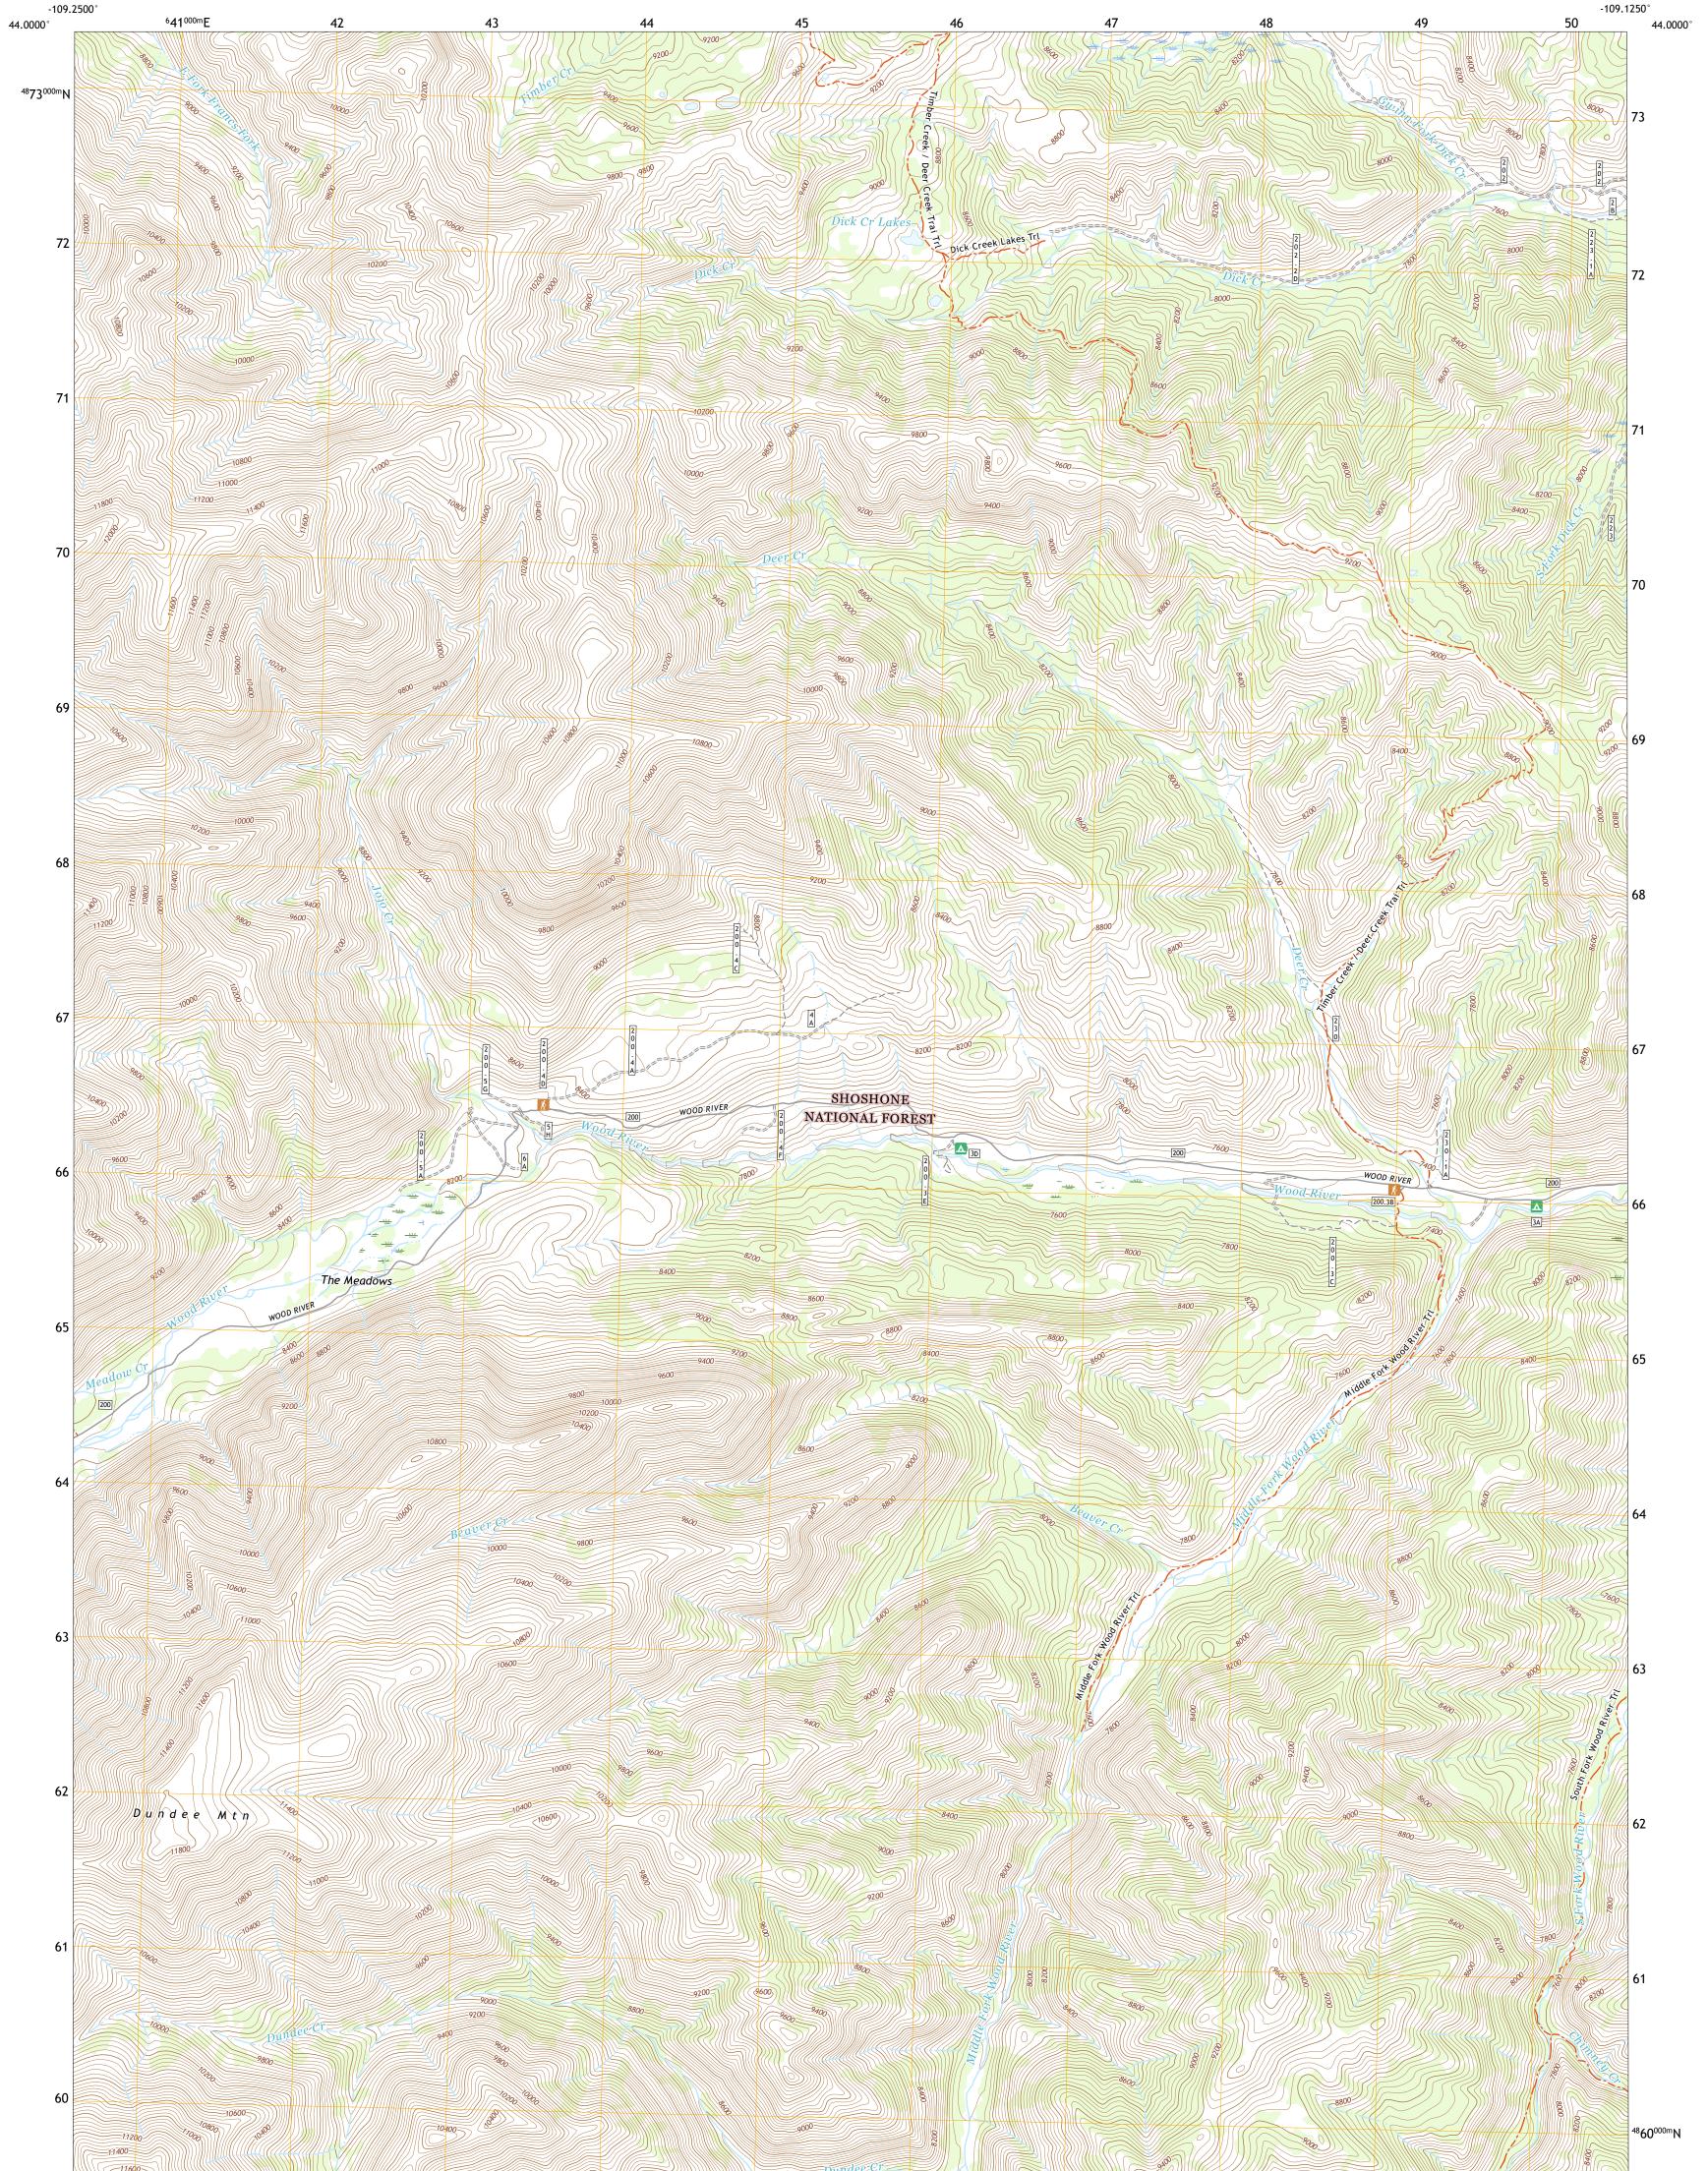

DICK CREEK LAKES QUADRANGLE WYOMING - PARK COUNTY 7.5-MINUTE SERIES

Produced by the United States Geological Survey North American Datum of 1983 (NAD83) World Geodetic System of 1984 (WGS84). Projection and 1 000-meter grid:Universal Transverse Mercator, Zone 12T This map is not a legal document. Boundaries may be generalized for this map scale. Private lands within government reservations may not be shown. Obtain permission before entering private lands.

Imagery......NAIP, August 2017 - January 2018 Roads.....U.S. Census Bureau, Not Available Roads within US Forest Service Lands......FSTopo Data with limited Forest Service updates, 2013 Names......GNIS, 1979 - 2019 Hydrography.....National Hydrography Dataset, 2002 - 2020 Contours.....Multiple sources; see metadata file 2017 - 2021 Public Land Survey System......BLM, 2020 Wetlands.....FWS National Wetlands Inventory 1982 - 1984