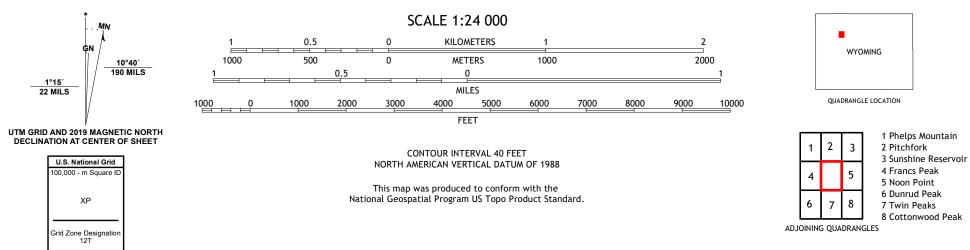

DICK CREEK LAKES QUADRANGLE WYOMING - PARK COUNTY 7.5-MINUTE SERIES

Produced by the United States Geological Survey North American Datum of 1983 (NAD83) World Geodetic System of 1984 (WGS84). Projection and 1 000-meter grid:Universal Transverse Mercator, Zone 12T This map is not a legal document. Boundaries may be generalized for this map scale. Private lands within government reservations may not be shown. Obtain permission before entering private lands.