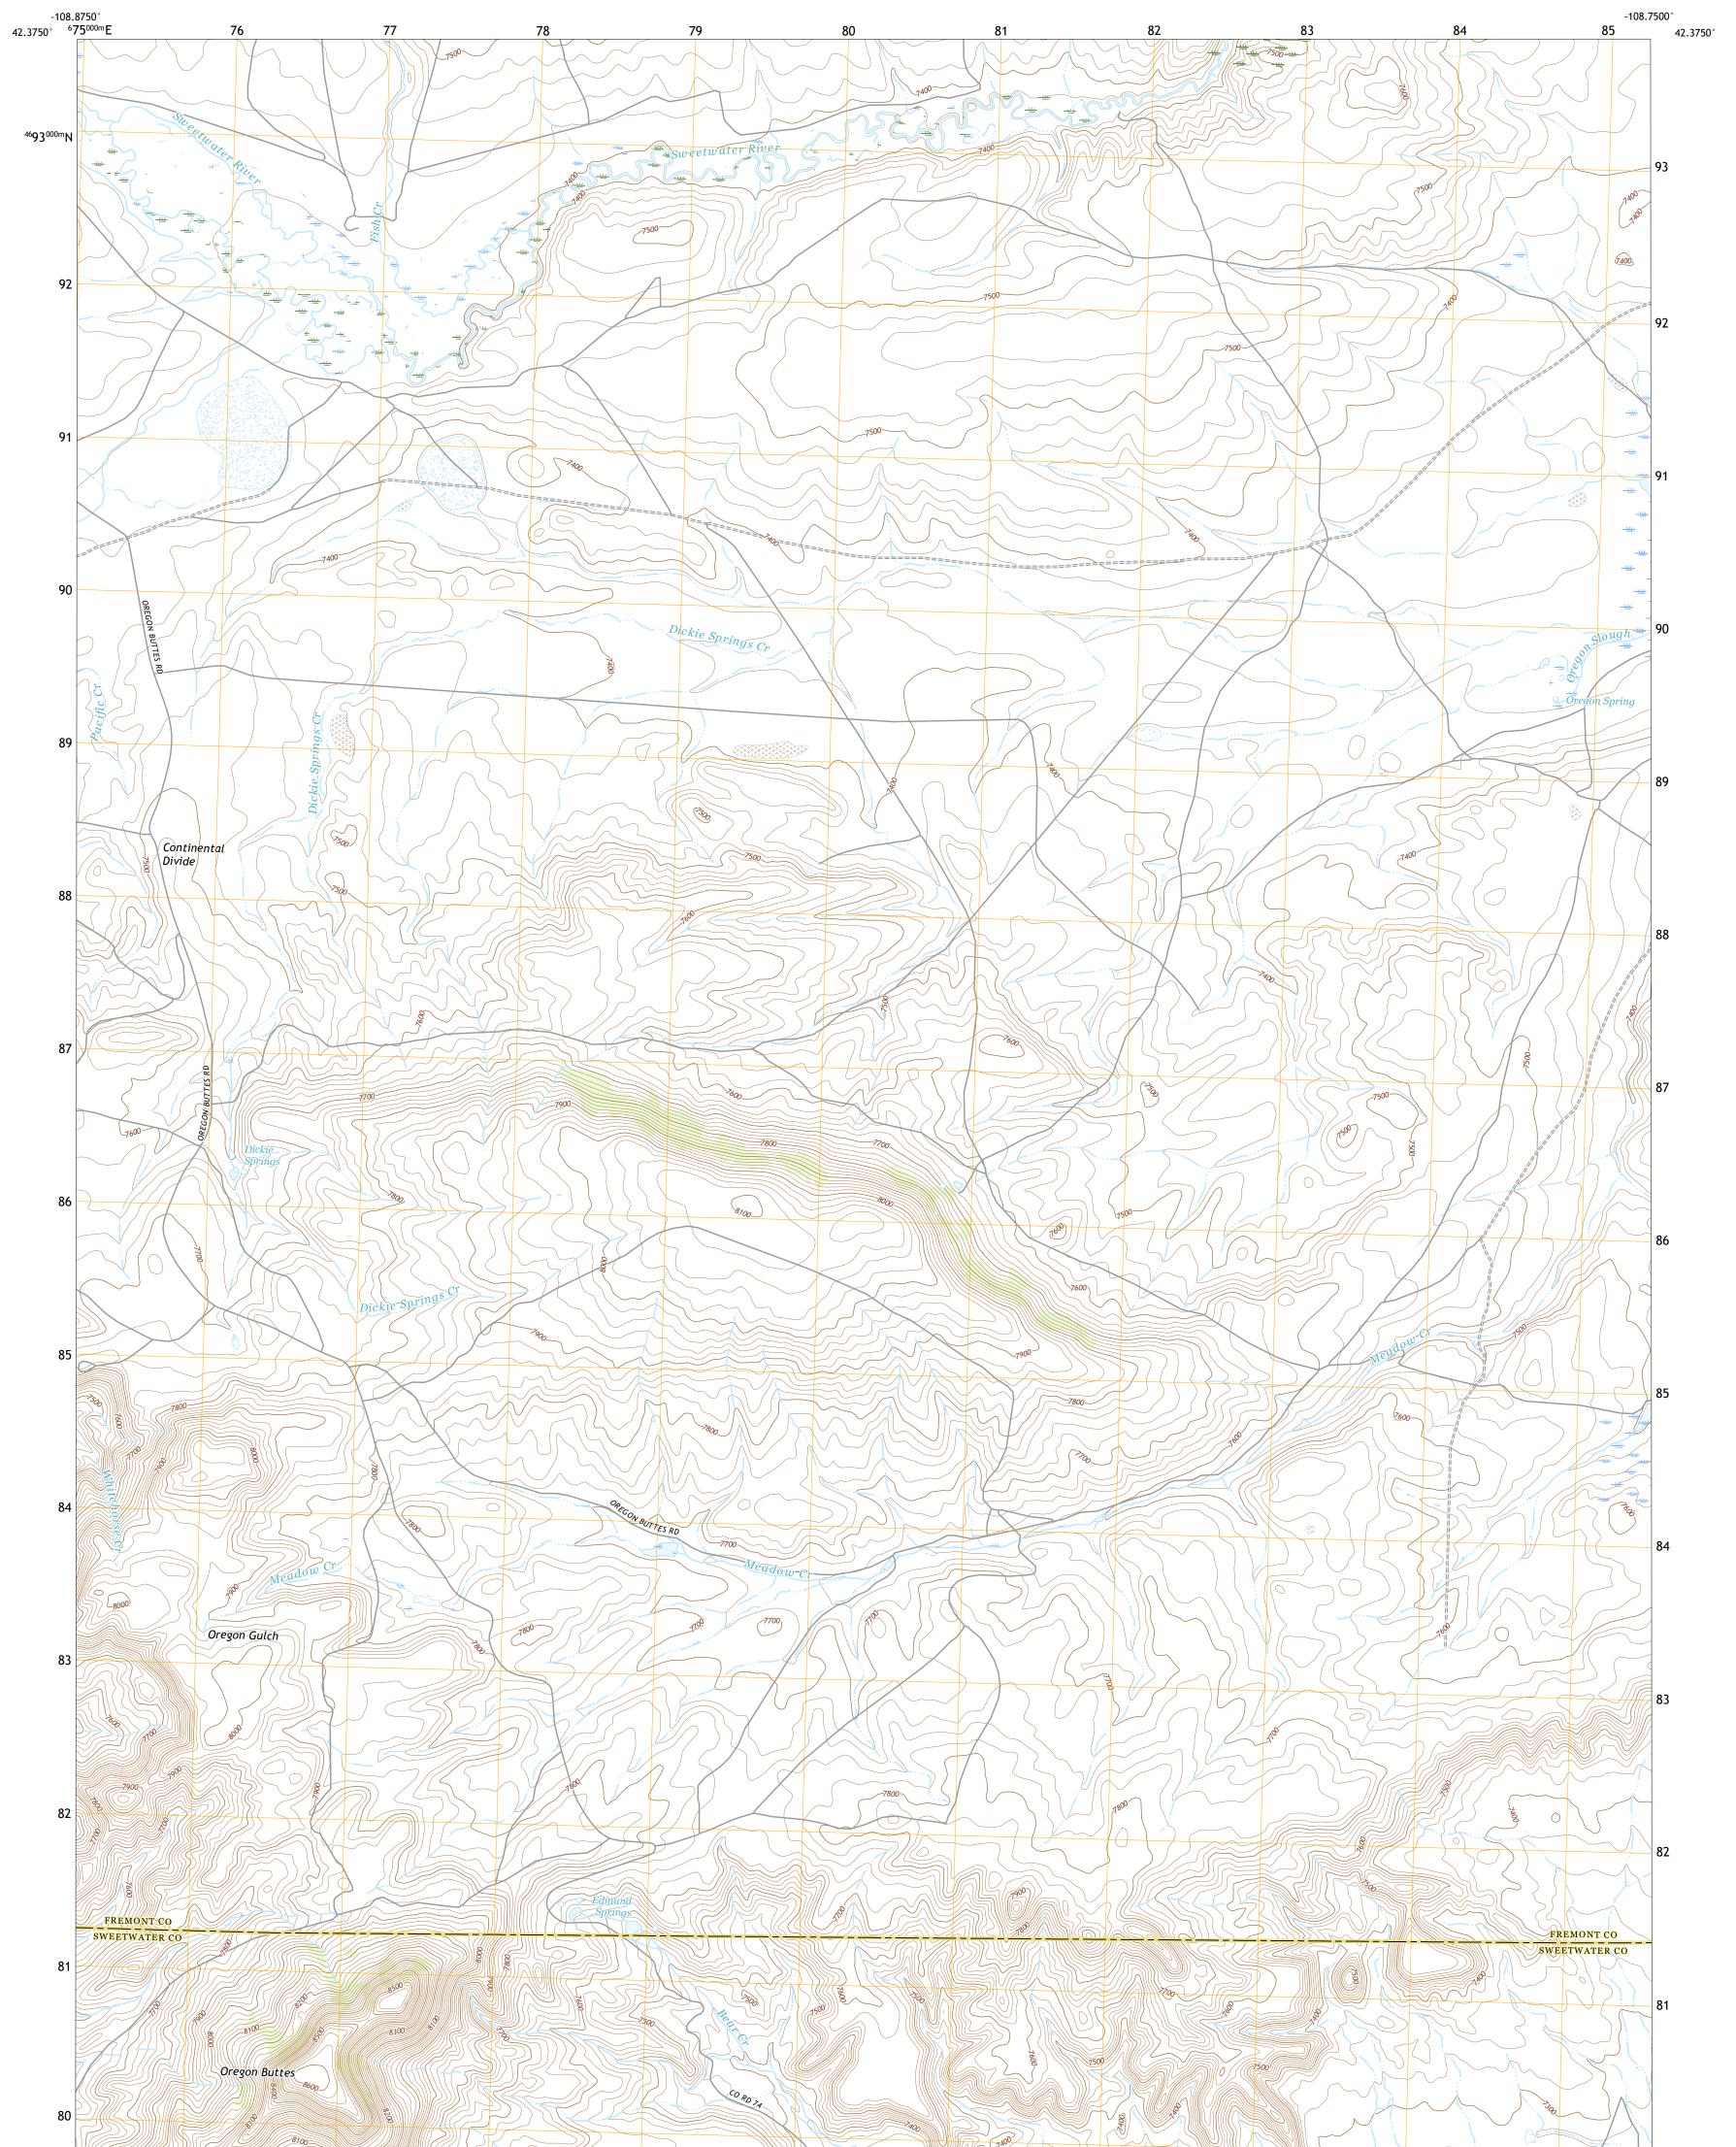

## The National Map US Topo

DICKIE SPRINGS QUADRANGLE WYOMING 7.5-MINUTE SERIES

**Produced by the United States Geological Survey** North American Datum of 1983 (NAD83) World Geodetic System of 1984 (WGS84). Projection and 1 000-meter grid:Universal Transverse Mercator, Zone 12T This map is not a legal document. Boundaries may be generalized for this map scale. Private lands within government reservations may not be shown. Obtain permission before entering private lands.

Imagery......NAIP, August 2017 - January 2018 Roads......U.S. Census Bureau, 2016 - 2017 Names......GNIS, 1978 - 2013 Hydrography......GNIS, 1978 - 2013 Contours.....National Hydrography Dataset, 2002 - 2021 Contours.....National Elevation Dataset, 2008 Boundaries.....Multiple sources; see metadata file 2019 - 2021 Public Land Survey System......BLM, 2020 Wetlands......BLM, 2020