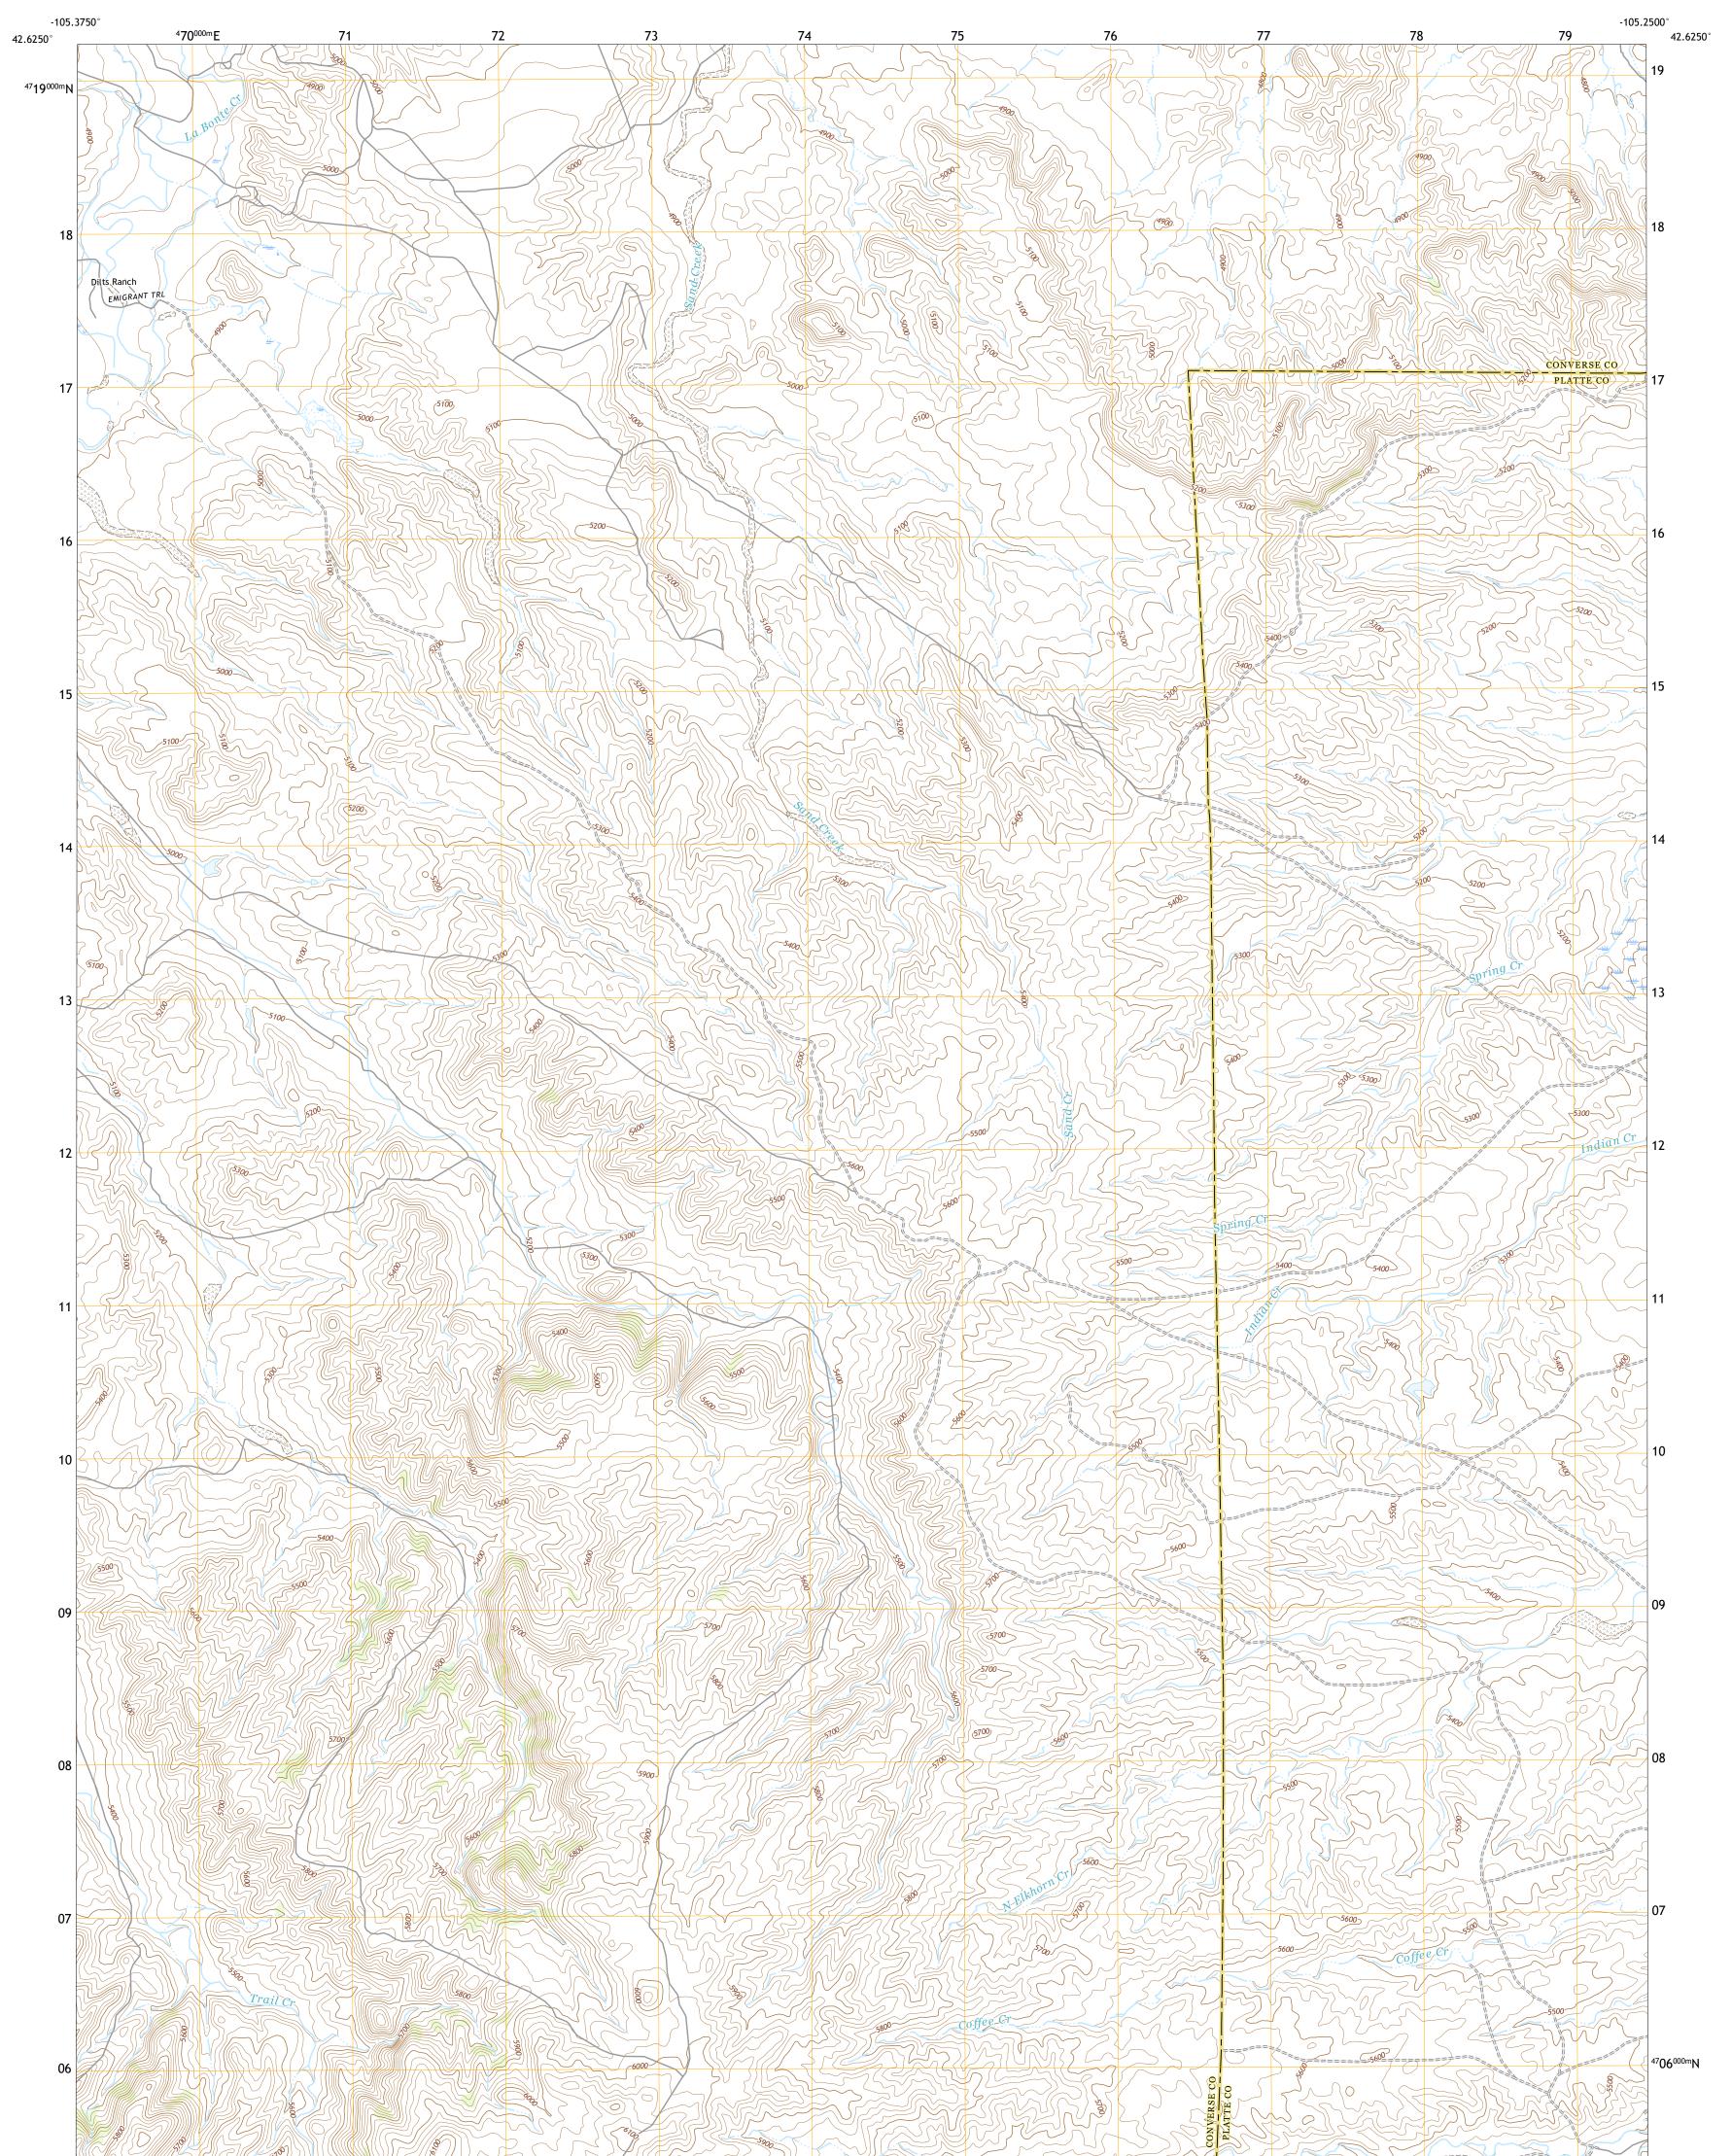

## U.S. DEPARTMENT OF THE INTERIOR U.S. GEOLOGICAL SURVEY

DILTS RANCH QUADRANGLE WYOMING 7.5-MINUTE SERIES

**Produced by the United States Geological Survey** North American Datum of 1983 (NAD83) World Geodetic System of 1984 (WGS84). Projection and 1 000-meter grid:Universal Transverse Mercator, Zone 13T This map is not a legal document. Boundaries may be generalized for this map scale. Private lands within government reservations may not be shown. Obtain permission before entering private lands.

Imagery......NAIP, July 2017 - October 2017 Roads.......GNIS, 1979 Hydrography......GNIS, 1979 Hydrography.....National Hydrography Dataset, 2005 - 2019 Contours.....National Elevation Dataset, 2011 Boundaries......Multiple sources; see metadata file 2019 - 2021 Public Land Survey System......BLM, 2020 Wetlands......FWS National Wetlands Inventory 1981 - 1981