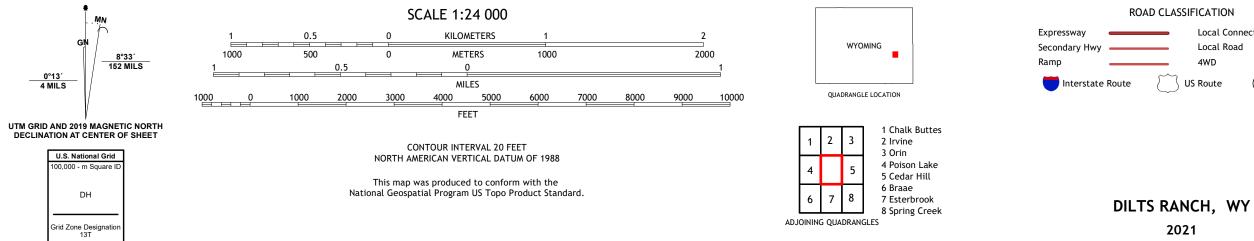

## U.S. DEPARTMENT OF THE INTERIOR U.S. GEOLOGICAL SURVEY

DILTS RANCH QUADRANGLE WYOMING 7.5-MINUTE SERIES

**Produced by the United States Geological Survey** North American Datum of 1983 (NAD83) World Geodetic System of 1984 (WGS84). Projection and 1 000-meter grid:Universal Transverse Mercator, Zone 13T This map is not a legal document. Boundaries may be generalized for this map scale. Private lands within government reservations may not be shown. Obtain permission before entering private lands.