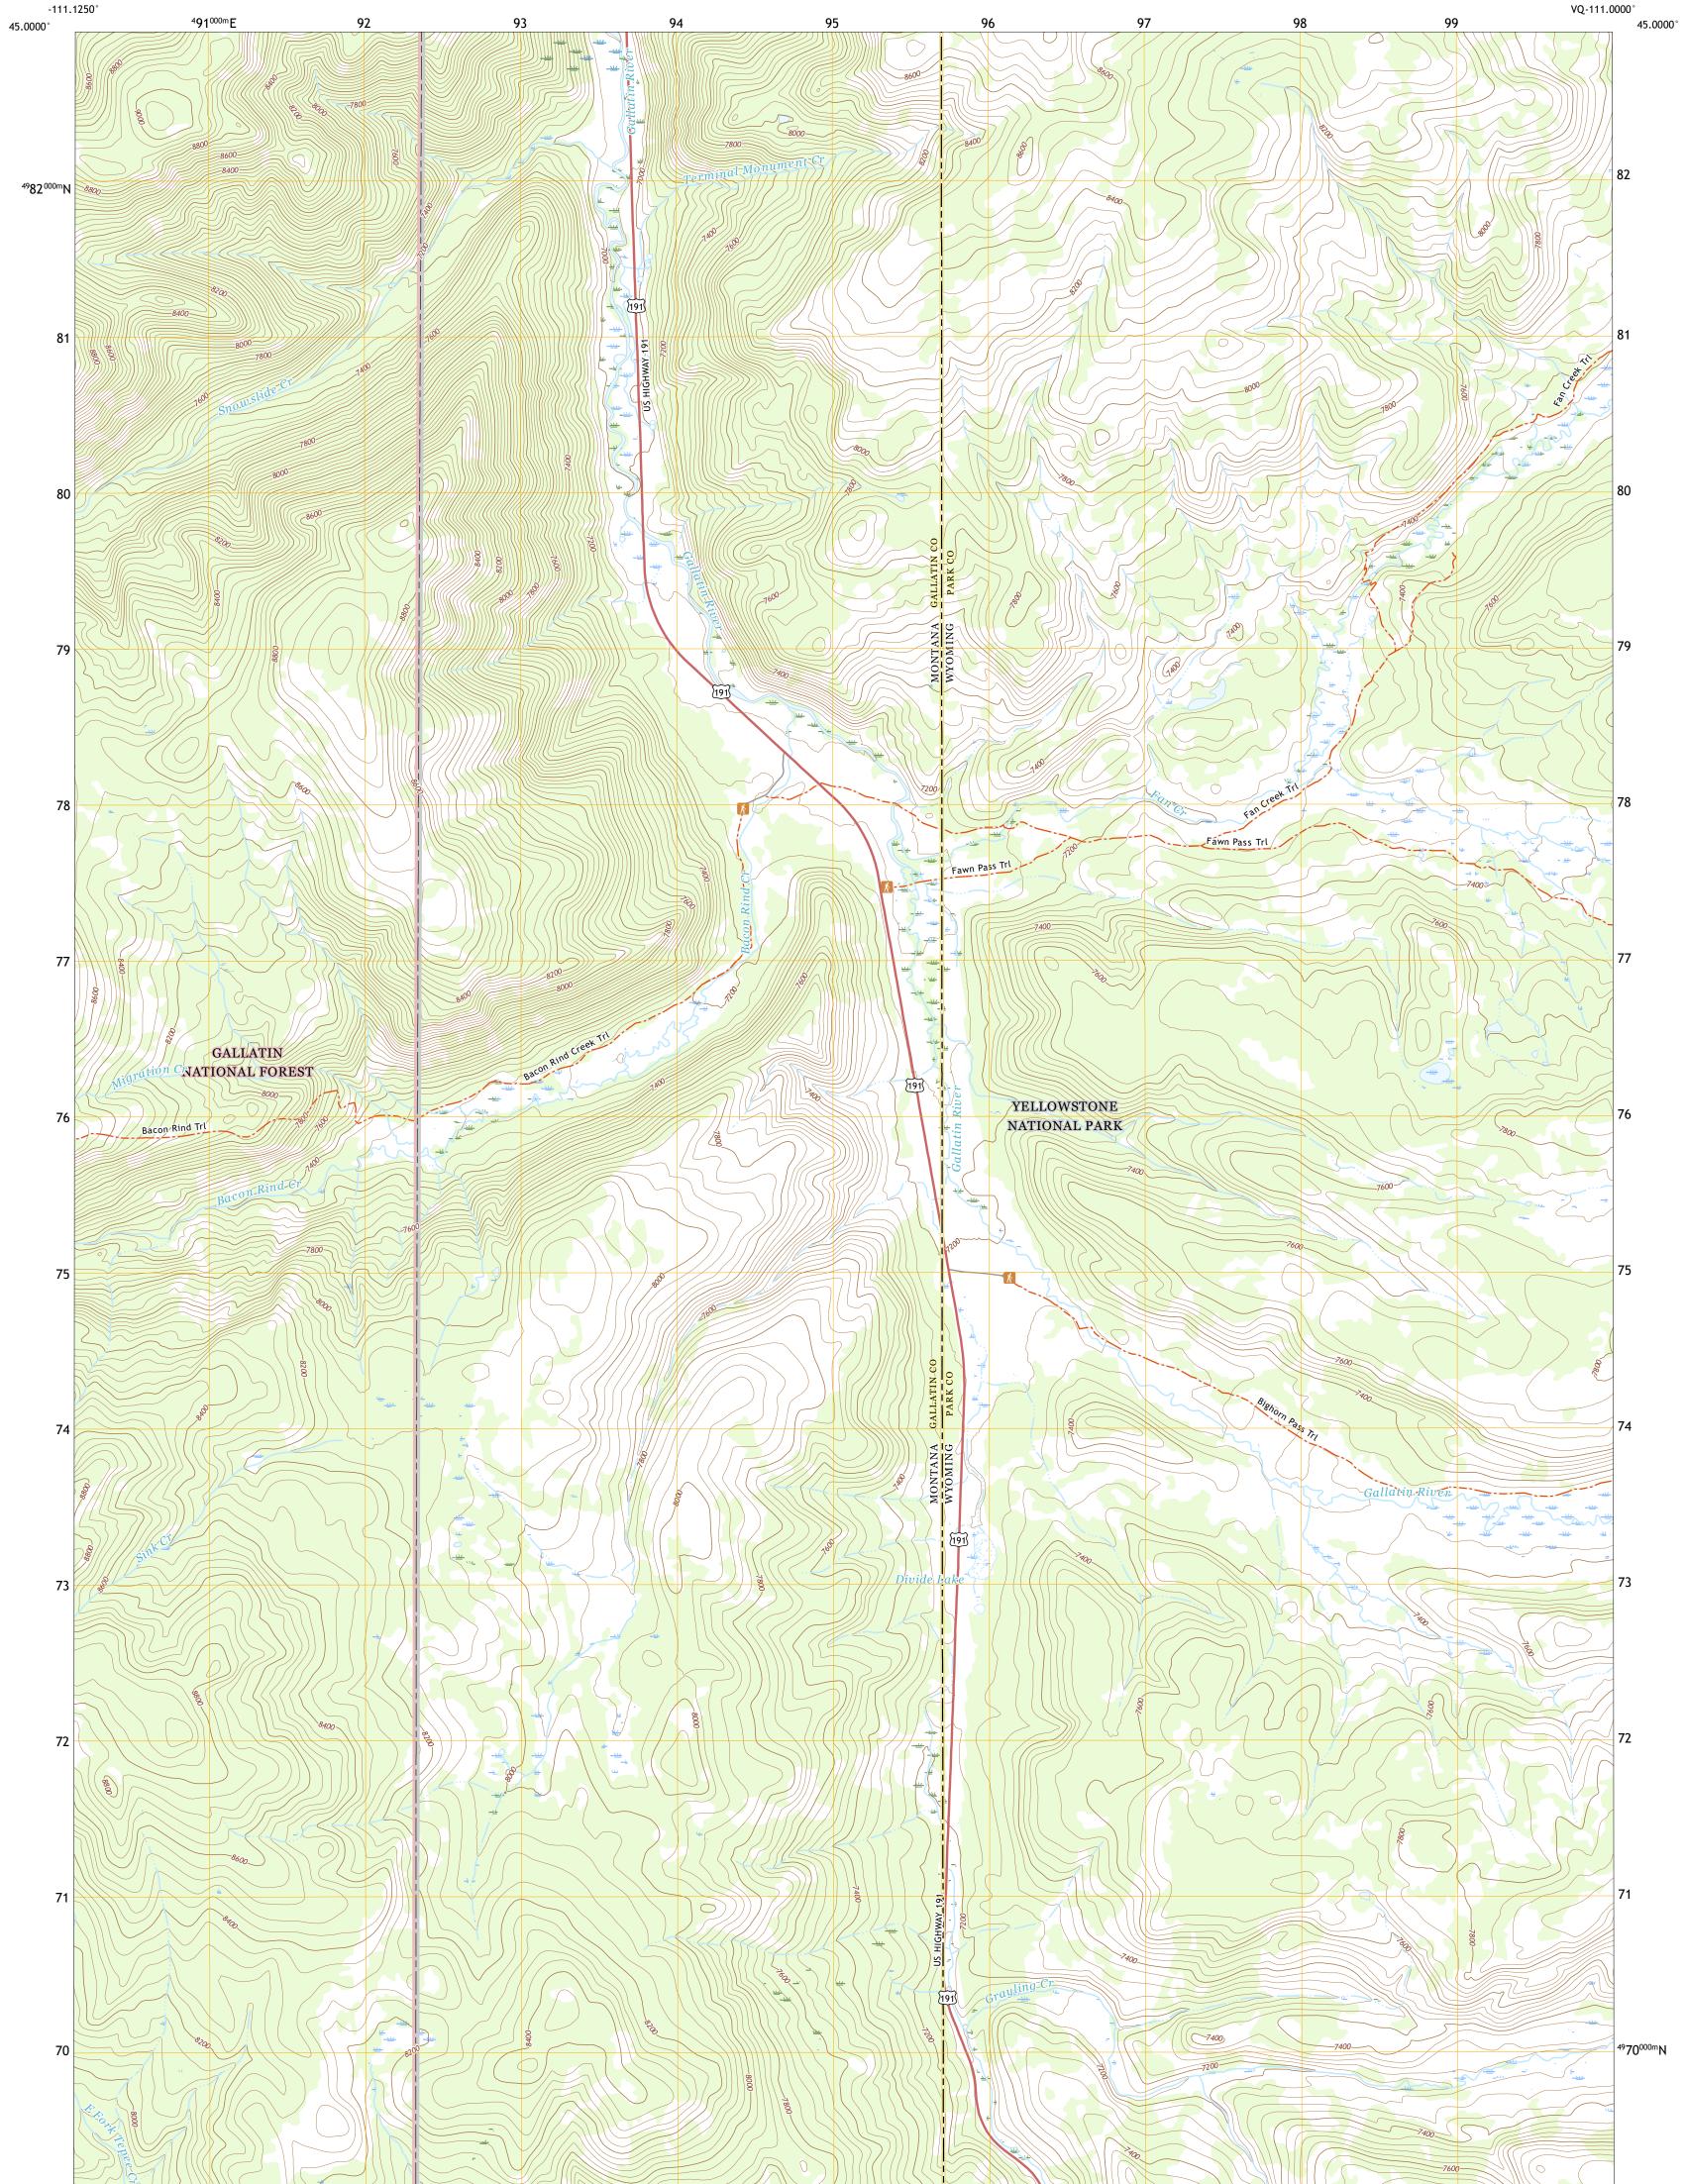

RULES SERVICE

DIVIDE LAKE QUADRANGLE WYOMING - MONTANA 7.5-MINUTE SERIES

Produced by the United States Geological Survey North American Datum of 1983 (NAD83) World Geodetic System of 1984 (WGS84). Projection and 1 000-meter grid:Universal Transverse Mercator, Zone 12T This map is not a legal document. Boundaries may be generalized for this map scale. Private lands within government reservations may not be shown. Obtain permission before entering private lands.