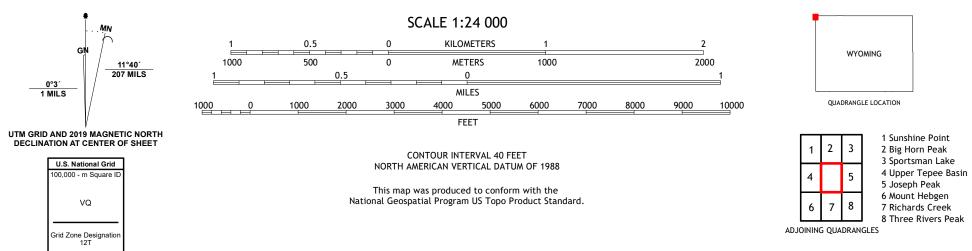

 Expressway
 Local Connector

 Secondary Hwy
 Local Road

 Ramp
 4WD

 Interstate Route
 US Route

 FS Primary Route
 FS Passenger Route

## ROAD CLASSIFICATION