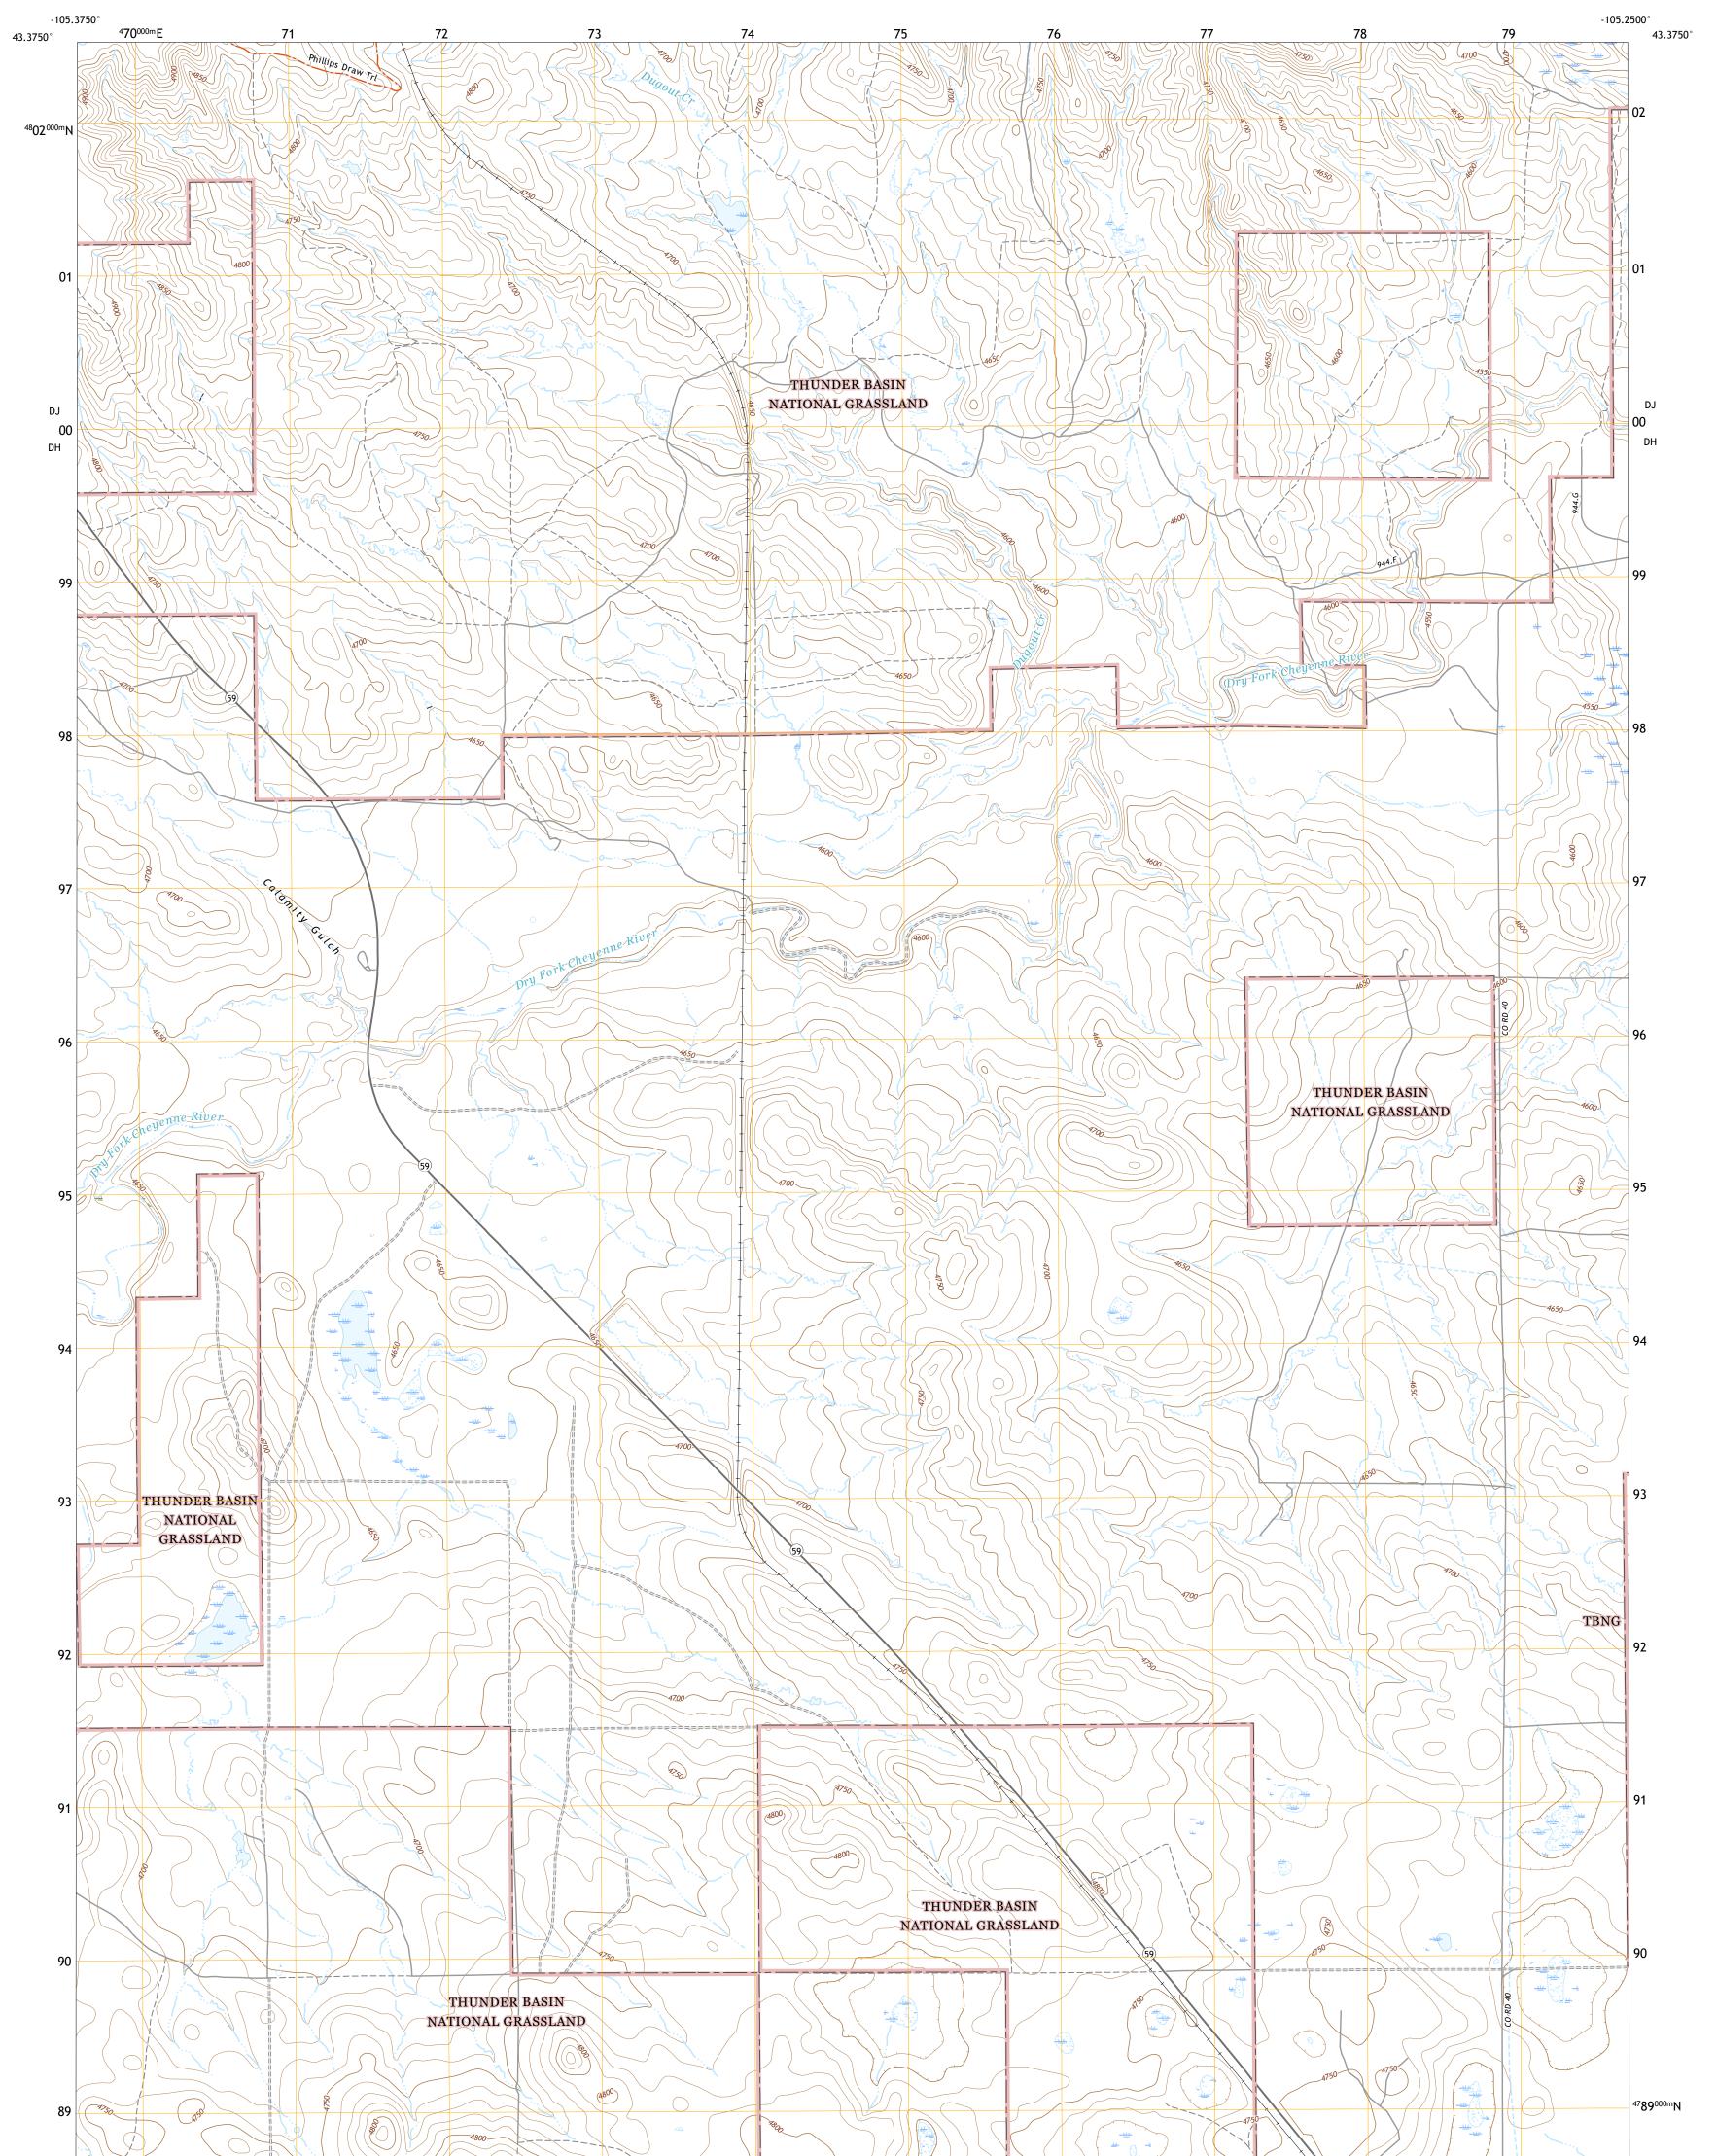

## U.S. DEPARTMENT OF THE INTERIOR U.S. GEOLOGICAL SURVEY

USSI STRATE

DUGOUT CREEK SOUTH QUADRANGLE WYOMING - CONVERSE COUNTY 7.5-MINUTE SERIES

Produced by the United States Geological Survey North American Datum of 1983 (NAD83) World Geodetic System of 1984 (WGS84). Projection and 1 000-meter grid:Universal Transverse Mercator, Zone 13T This map is not a legal document. Boundaries may be generalized for this map scale. Private lands within government reservations may not be shown. Obtain permission before entering private lands.

Imagery.....NAIP, June 2017 - October 2017 Roads.....U.S. Census Bureau, 2017 Roads within US Forest Service Lands......FSTopo Data 

1 Betty Reservoir