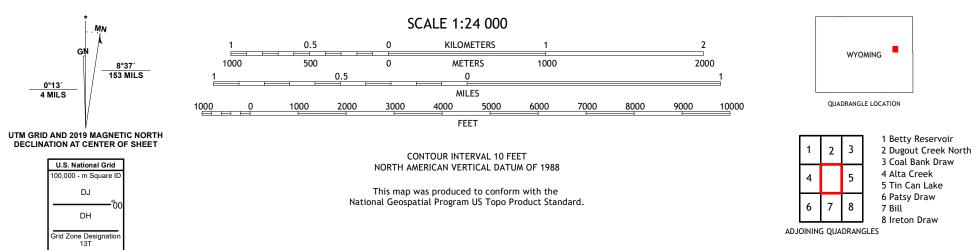

## U.S. DEPARTMENT OF THE INTERIOR U.S. GEOLOGICAL SURVEY

USSI STRATE

DUGOUT CREEK SOUTH QUADRANGLE WYOMING - CONVERSE COUNTY 7.5-MINUTE SERIES

Produced by the United States Geological Survey North American Datum of 1983 (NAD83) World Geodetic System of 1984 (WGS84). Projection and 1 000-meter grid:Universal Transverse Mercator, Zone 13T This map is not a legal document. Boundaries may be generalized for this map scale. Private lands within government reservations may not be shown. Obtain permission before entering private lands.