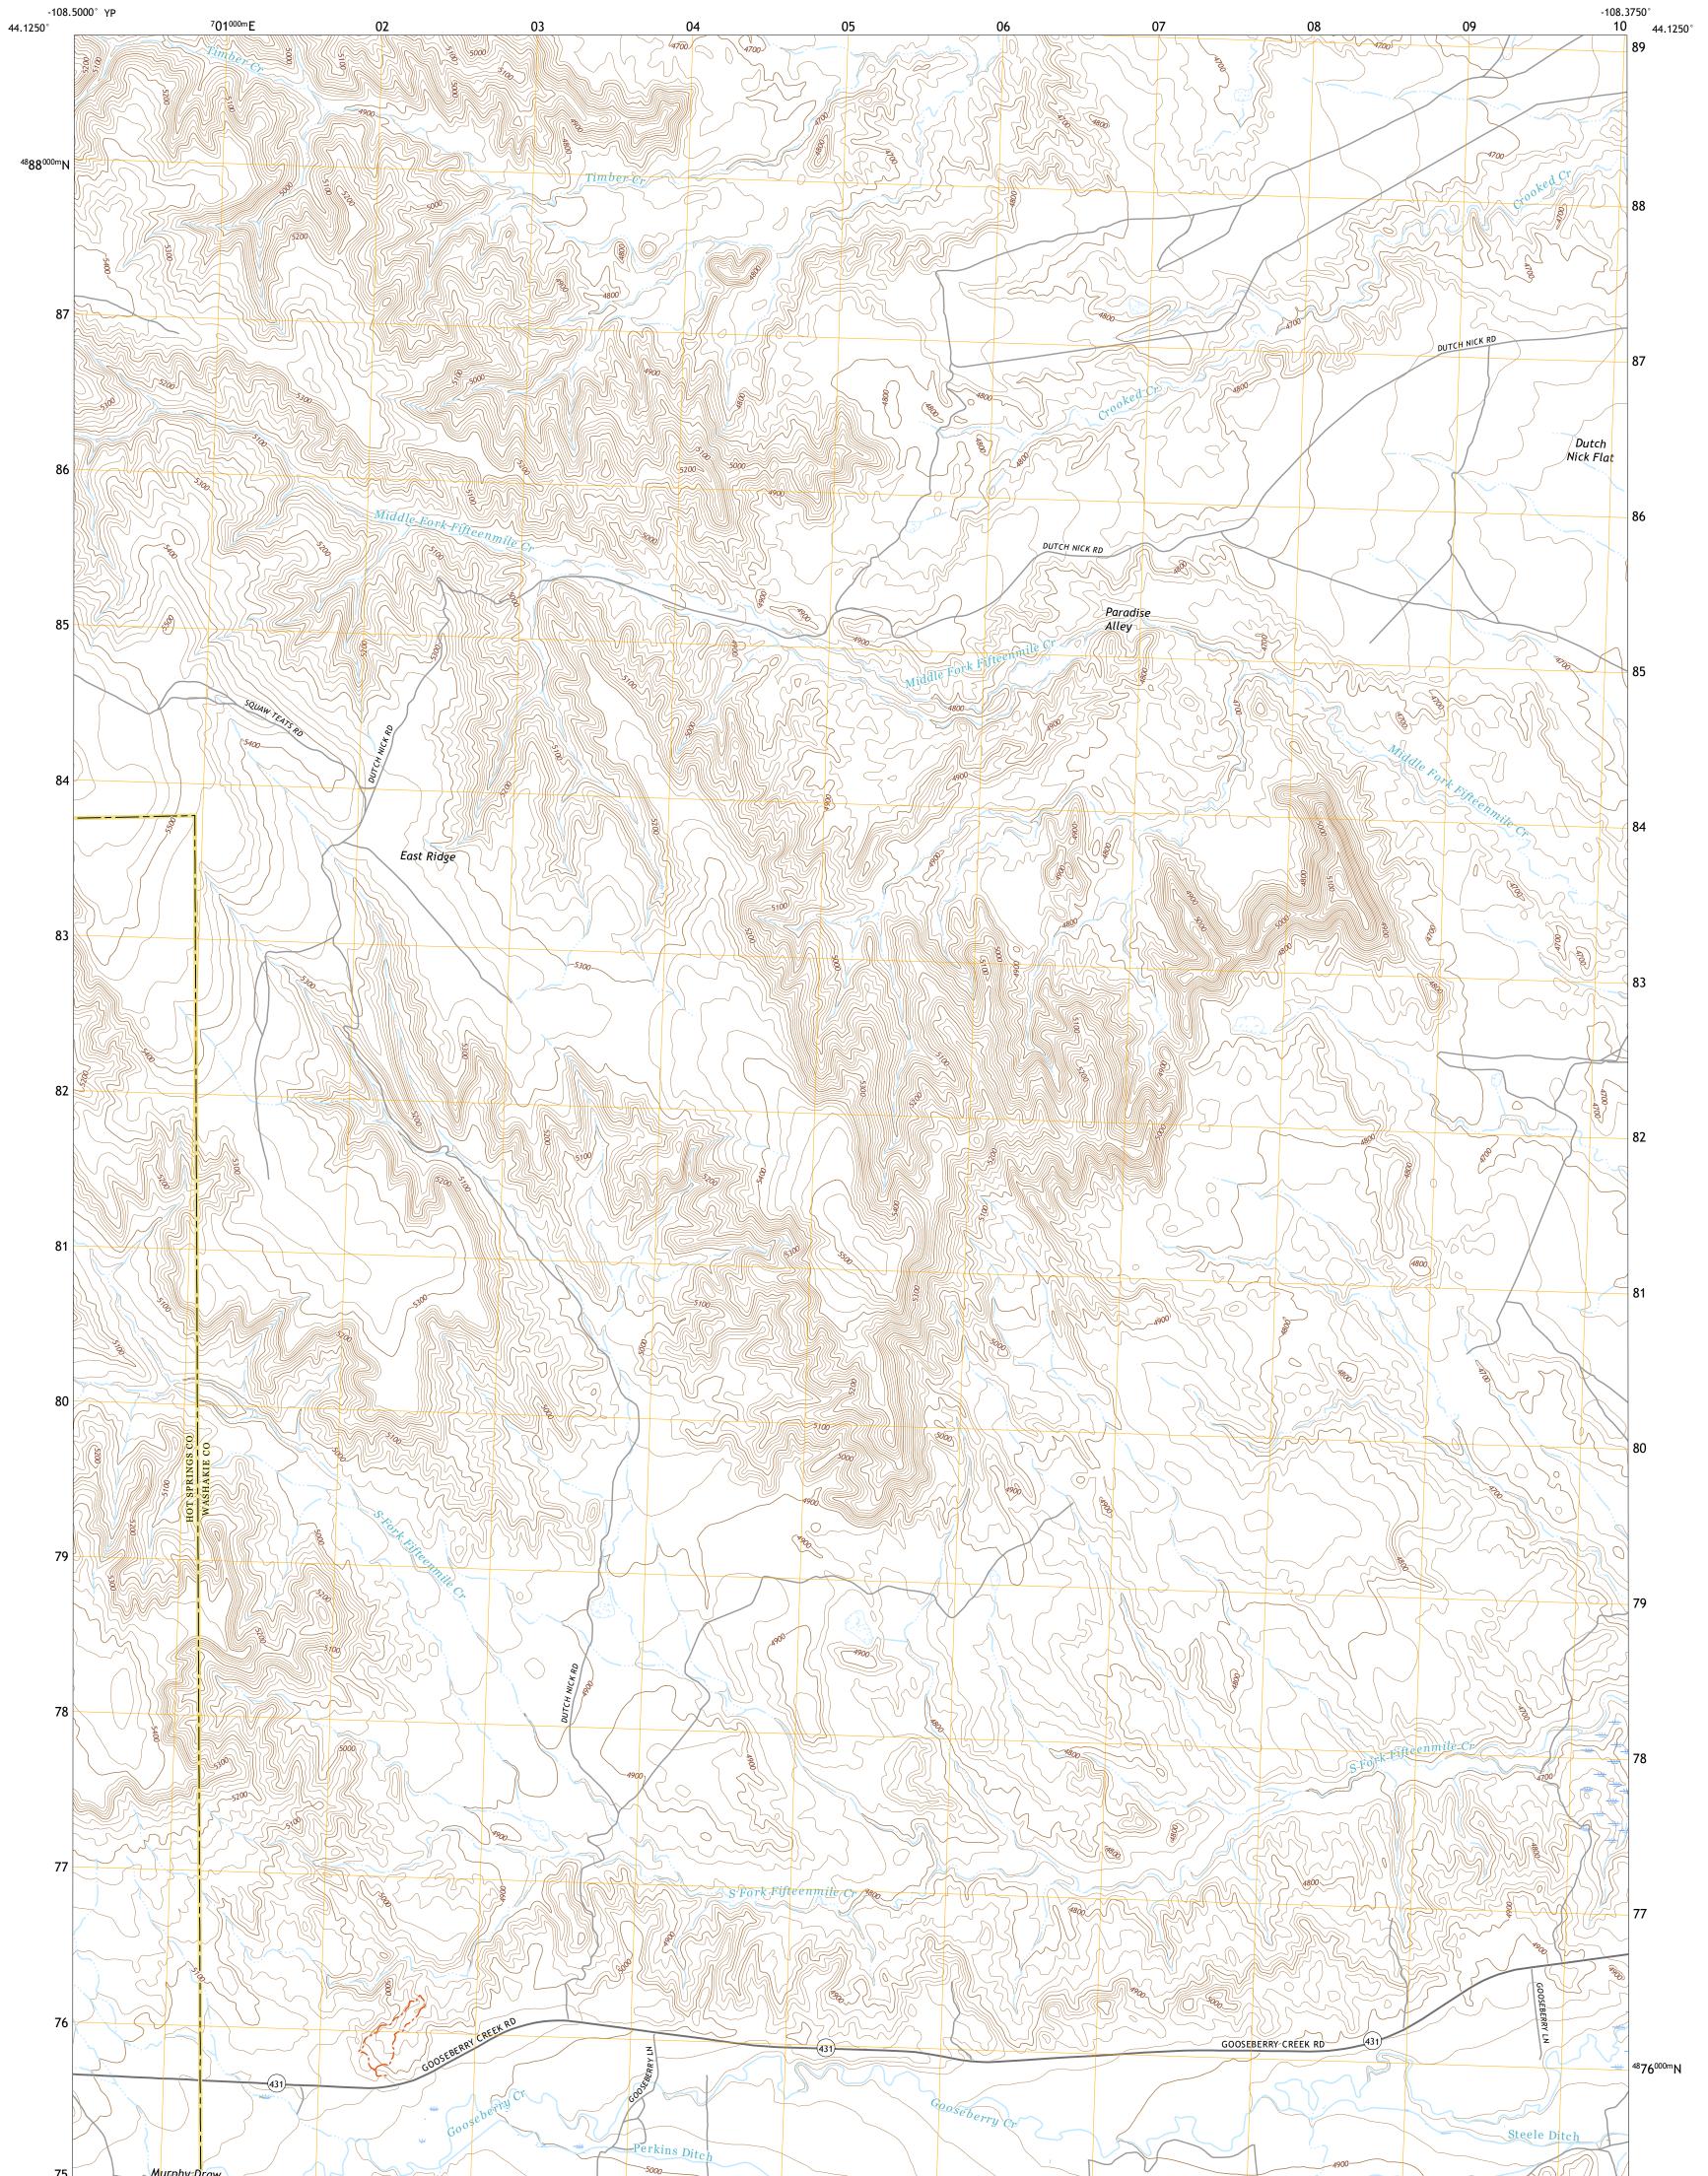

## U.S. DEPARTMENT OF THE INTERIOR U.S. GEOLOGICAL SURVEY

DUTCH NICK FLAT SW QUADRANGLE WYOMING 7.5-MINUTE SERIES

**Produced by the United States Geological Survey** North American Datum of 1983 (NAD83) World Geodetic System of 1984 (WGS84). Projection and 1 000-meter grid:Universal Transverse Mercator, Zone 12T This map is not a legal document. Boundaries may be generalized for this map scale. Private lands within government reservations may not be shown. Obtain permission before entering private lands.

Imagery......NAIP, June 2017 - January 2018 Roads......GNIS, 1979 - 2020 Hydrography......GNIS, 1979 - 2020 Contours.....National Hydrography Dataset, 2003 - 2020 Contours.....National Elevation Dataset, 2008 Boundaries.....Multiple sources; see metadata file 2019 - 2021 Public Land Survey System......BLM, 2020 Wetlands......BLM, 2020