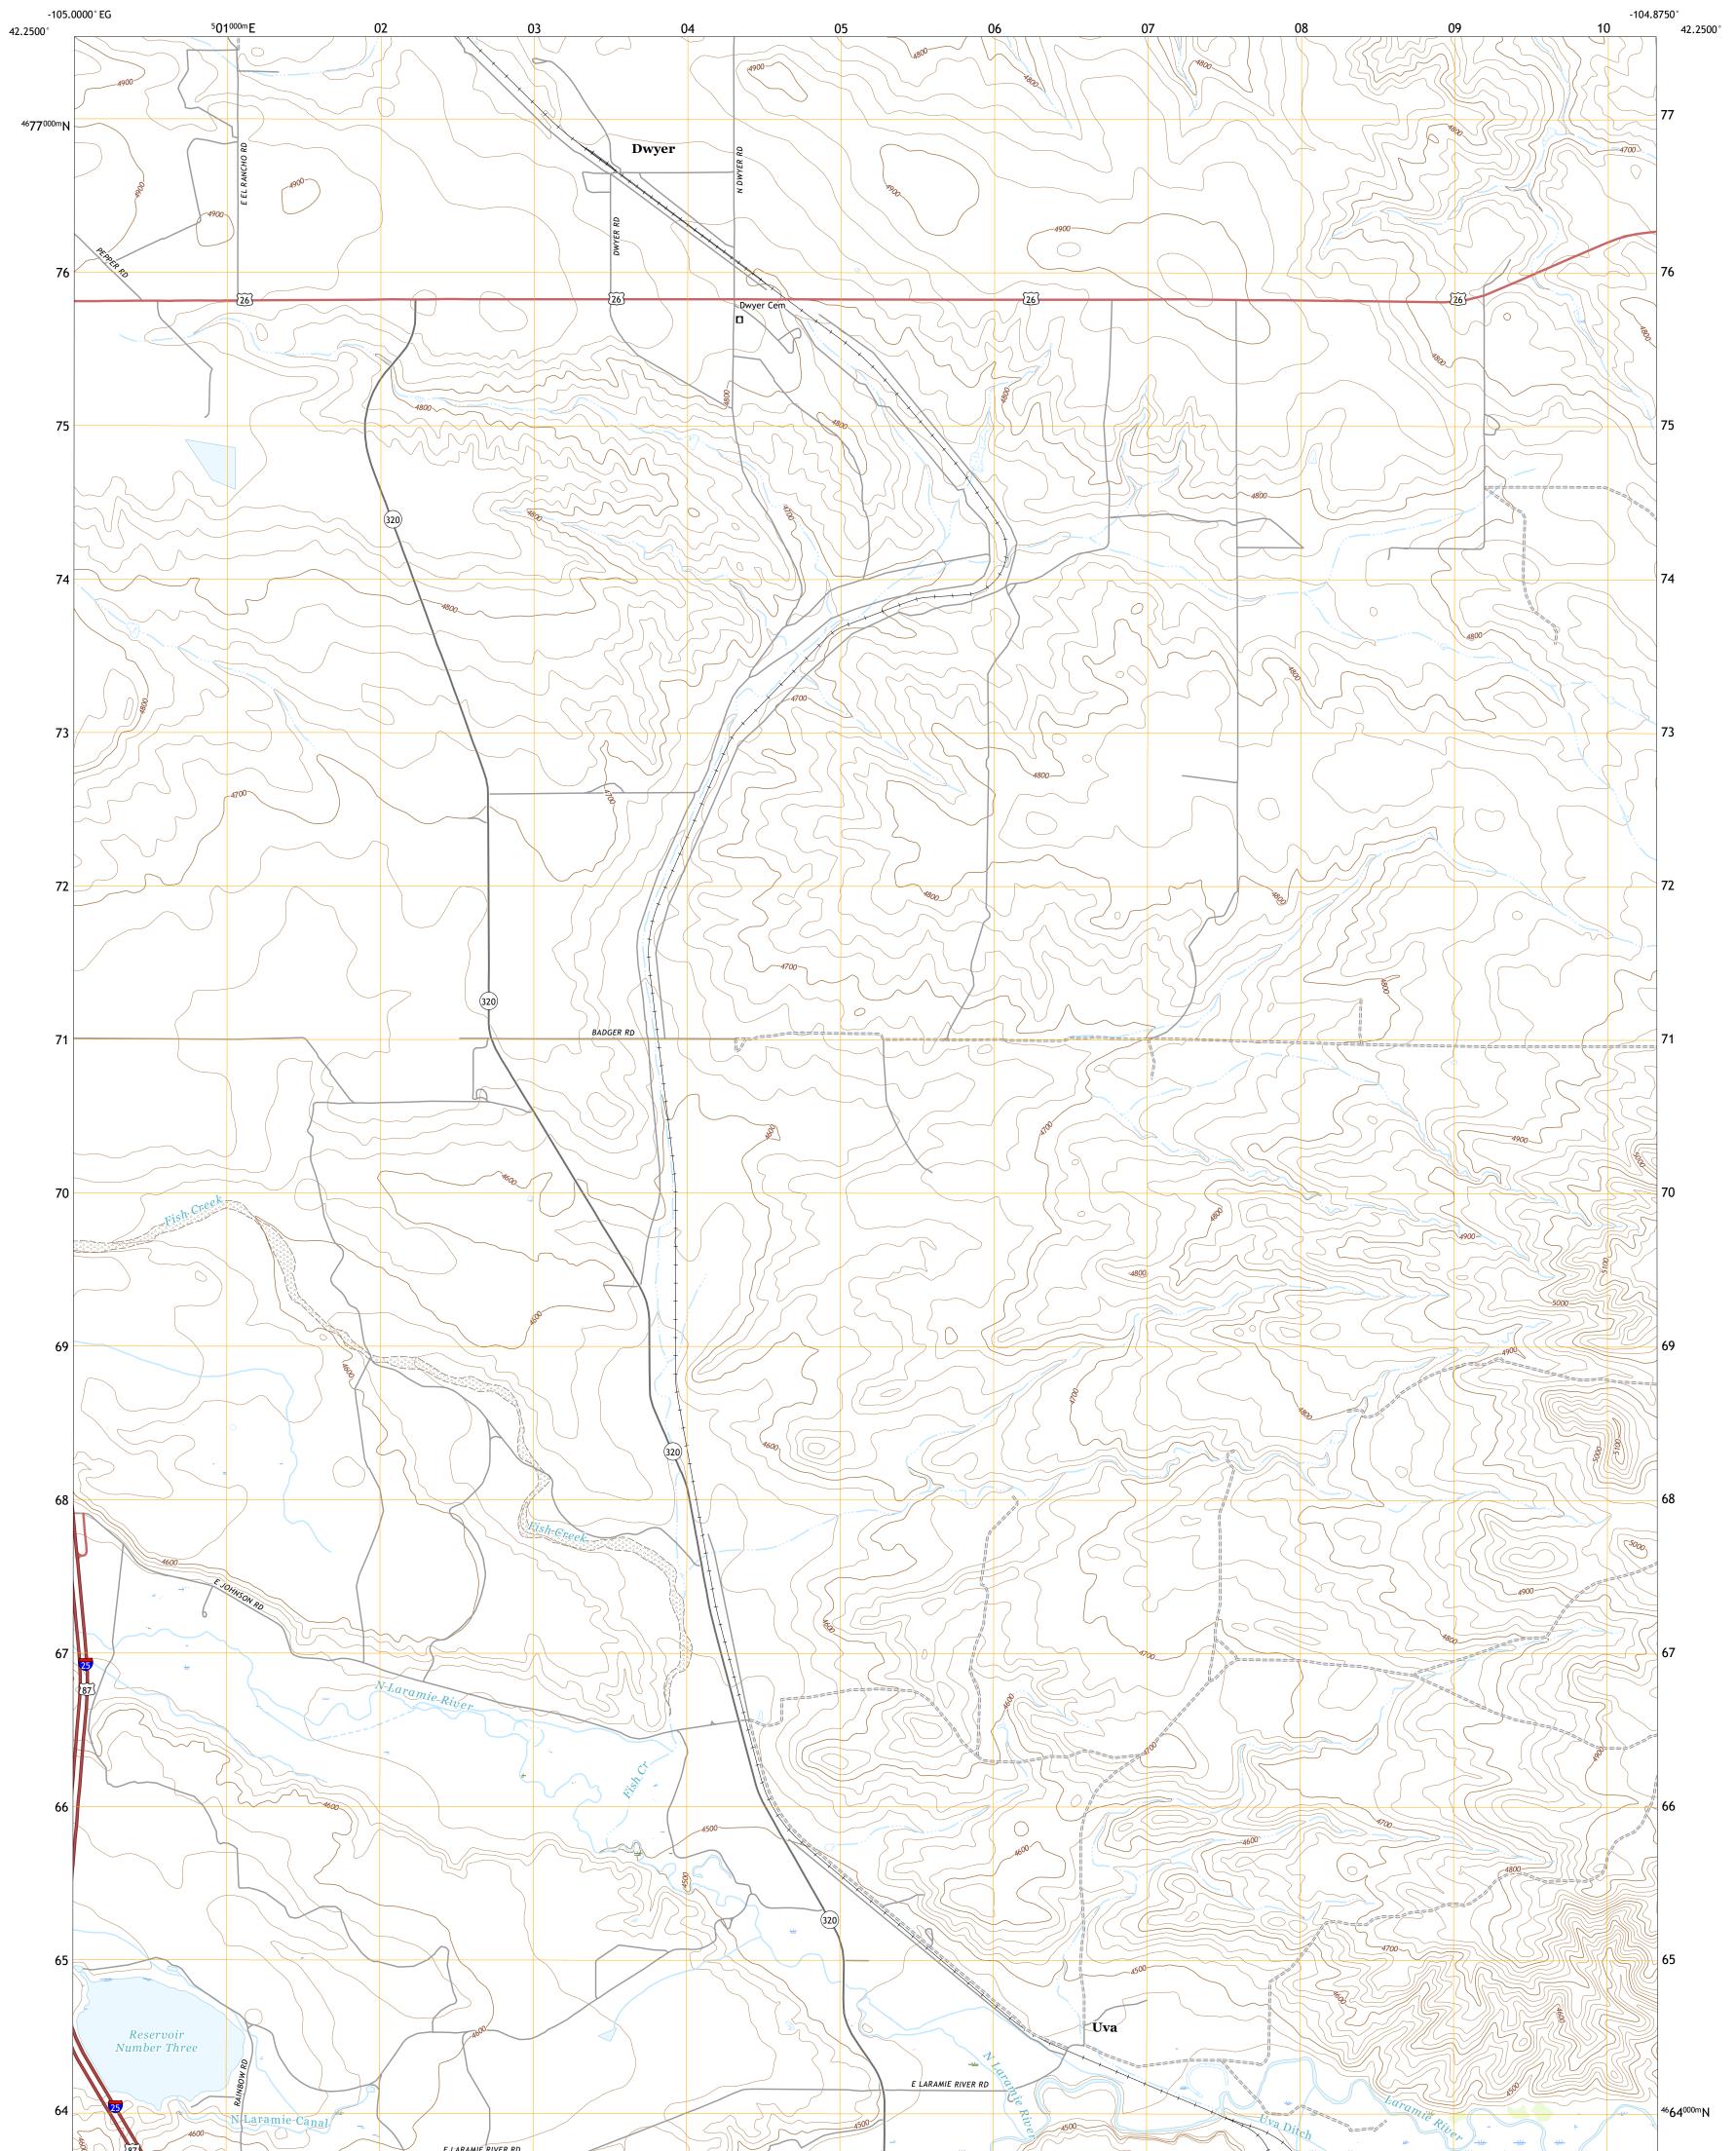

## U.S. DEPARTMENT OF THE INTERIOR U.S. GEOLOGICAL SURVEY

DWYER QUADRANGLE WYOMING - PLATTE COUNTY 7.5-MINUTE SERIES

**Produced by the United States Geological Survey** North American Datum of 1983 (NAD83) World Geodetic System of 1984 (WGS84). Projection and 1 000-meter grid:Universal Transverse Mercator, Zone 13T This map is not a legal document. Boundaries may be generalized for this map scale. Private lands within government reservations may not be shown. Obtain permission before entering private lands.