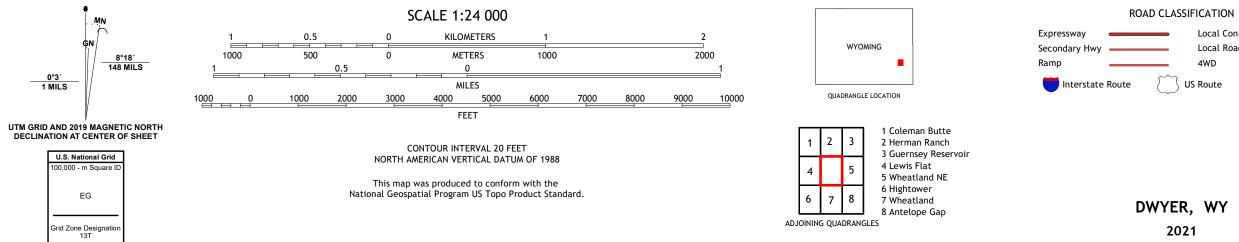

## U.S. DEPARTMENT OF THE INTERIOR U.S. GEOLOGICAL SURVEY

DWYER QUADRANGLE WYOMING - PLATTE COUNTY 7.5-MINUTE SERIES

**Produced by the United States Geological Survey** North American Datum of 1983 (NAD83) World Geodetic System of 1984 (WGS84). Projection and 1 000-meter grid:Universal Transverse Mercator, Zone 13T This map is not a legal document. Boundaries may be generalized for this map scale. Private lands within government reservations may not be shown. Obtain permission before entering private lands.