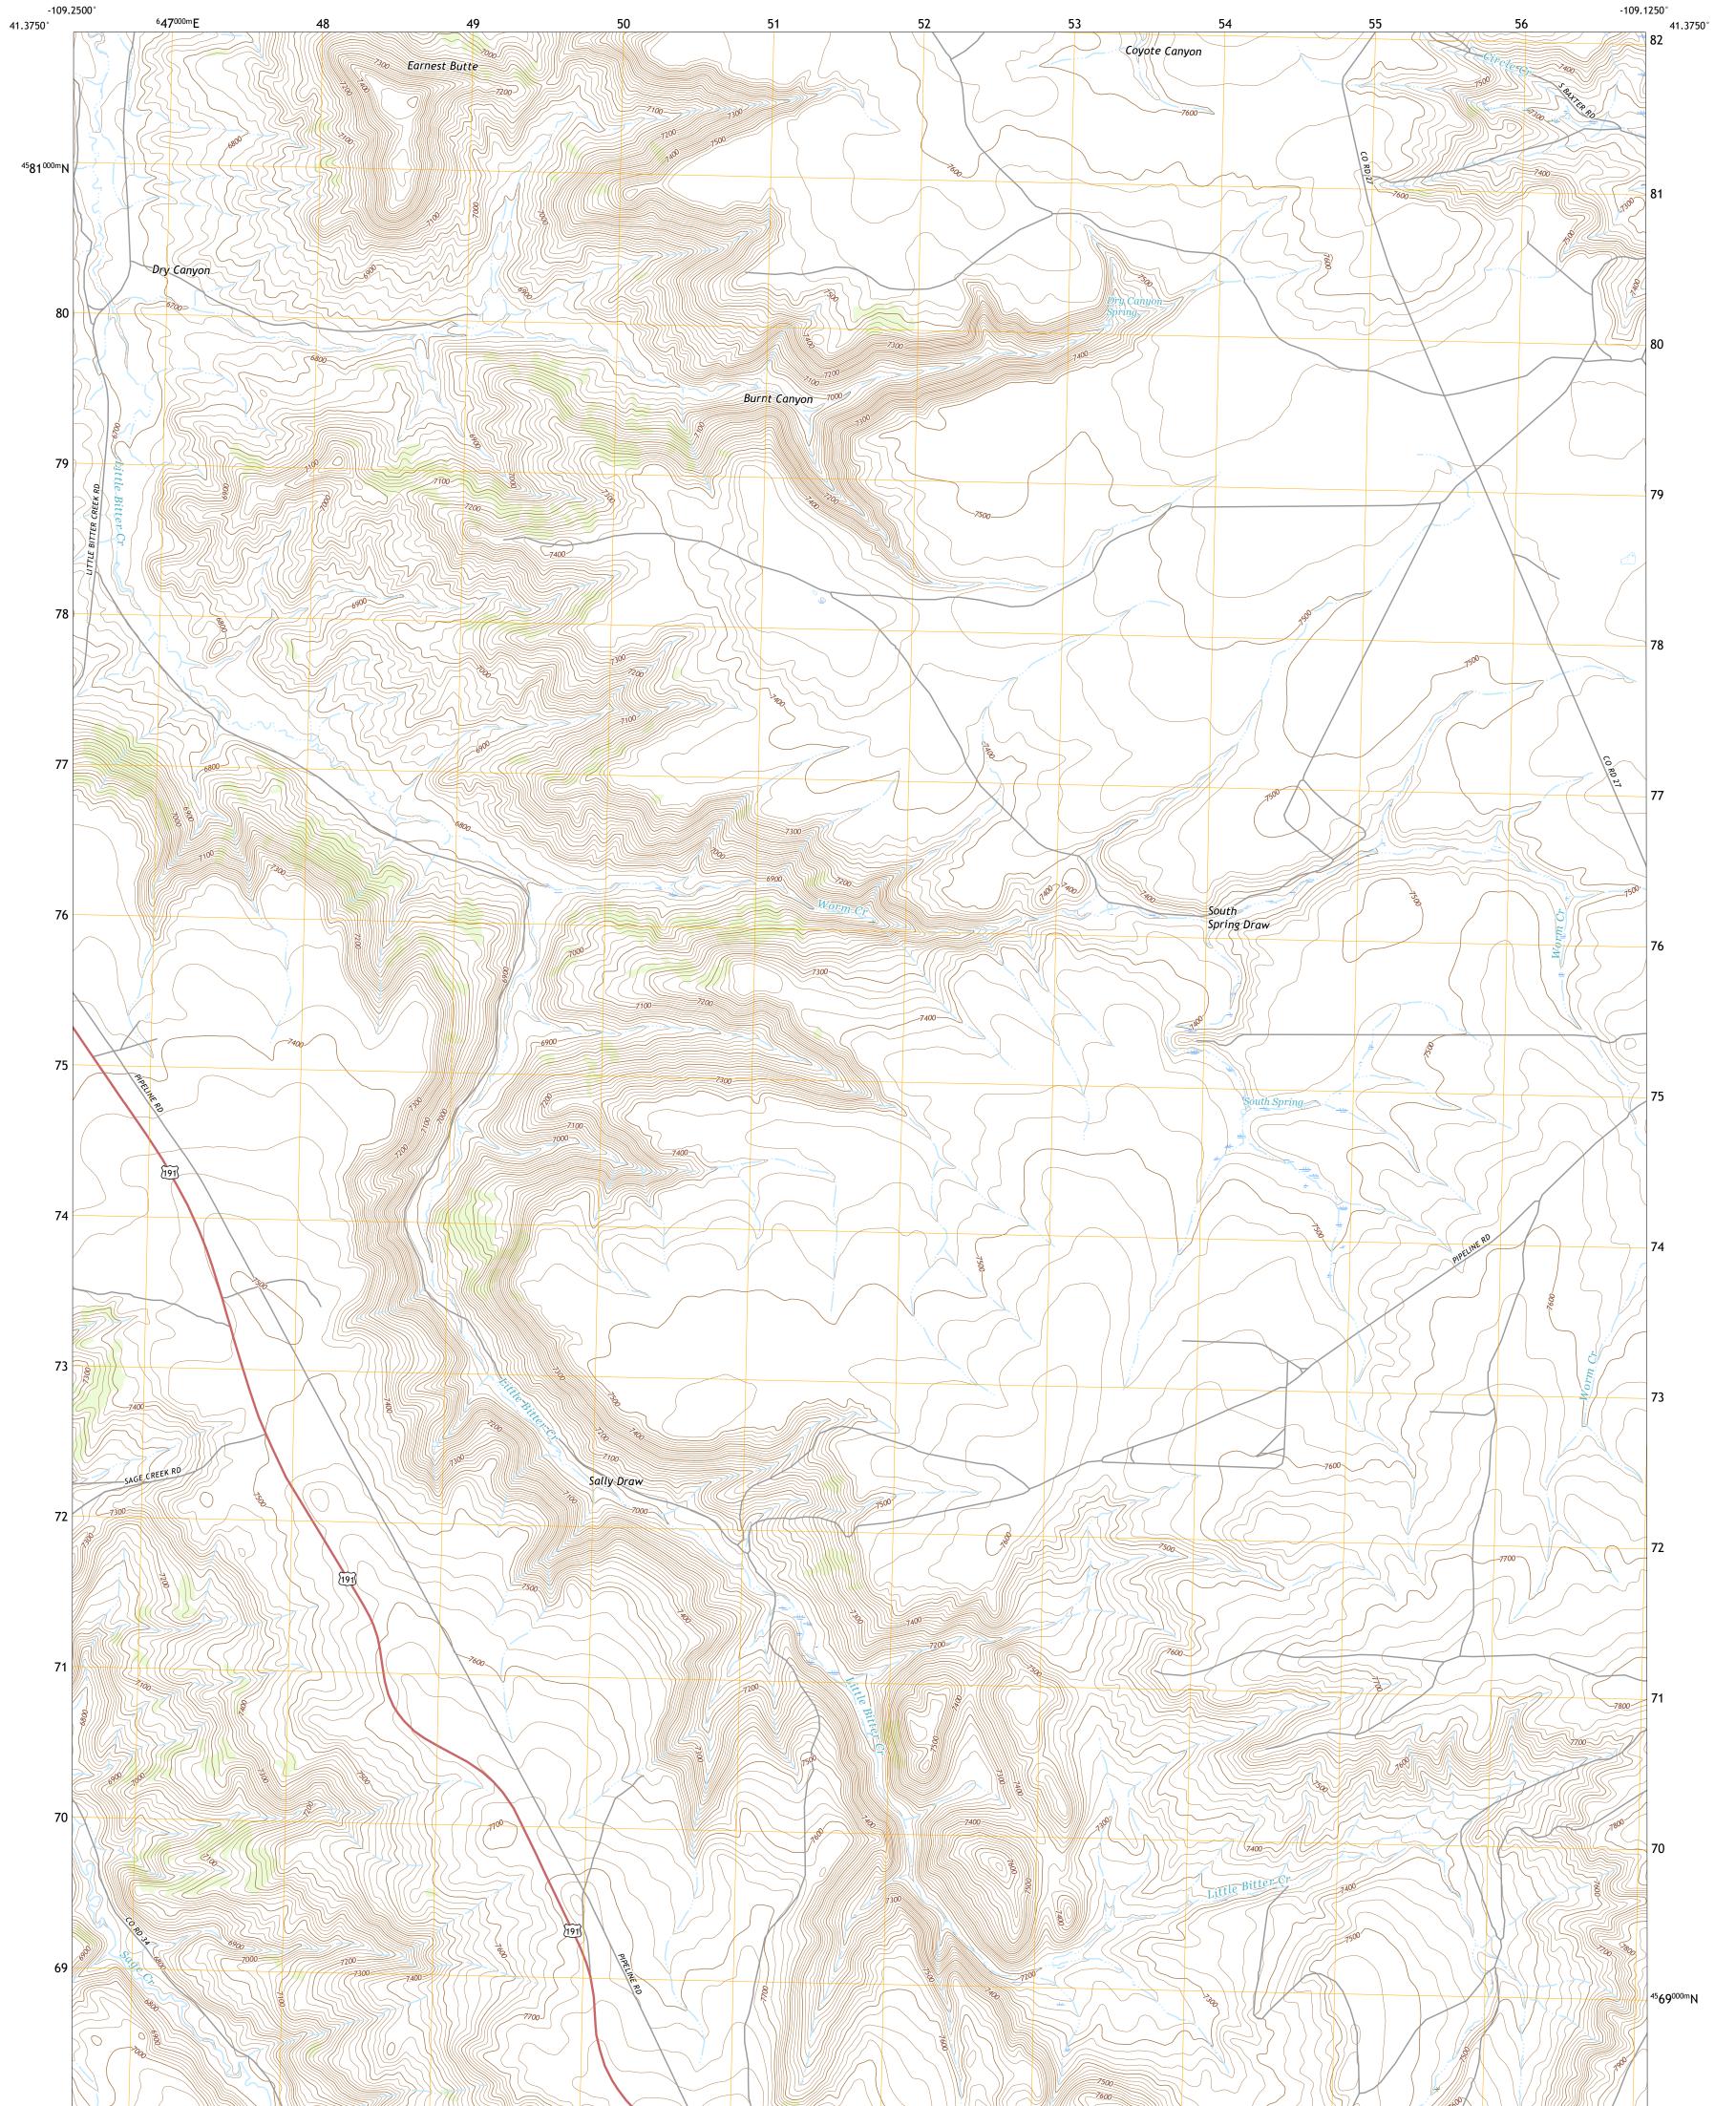

## U.S. DEPARTMENT OF THE INTERIOR U.S. GEOLOGICAL SURVEY

EARNEST BUTTE QUADRANGLE WYOMING - SWEETWATER COUNTY 7.5-MINUTE SERIES

**Produced by the United States Geological Survey** North American Datum of 1983 (NAD83) World Geodetic System of 1984 (WGS84). Projection and 1 000-meter grid:Universal Transverse Mercator, Zone 12T This map is not a legal document. Boundaries may be generalized for this map scale. Private lands within government reservations may not be shown. Obtain permission before entering private lands.

Imagery......NAIP, August 2017 - January 2018 Roads......GNIS, 1979 - 2017 Names......GNIS, 1979 - 2011 Hydrography......GNIS, 1979 - 2011 Contours.....National Hydrography Dataset, 2002 - 2019 Contours.....Multiple sources; see metadata file 2019 - 2021 Public Land Survey System......BLM, 2020 Wetlands......BLM, 2020