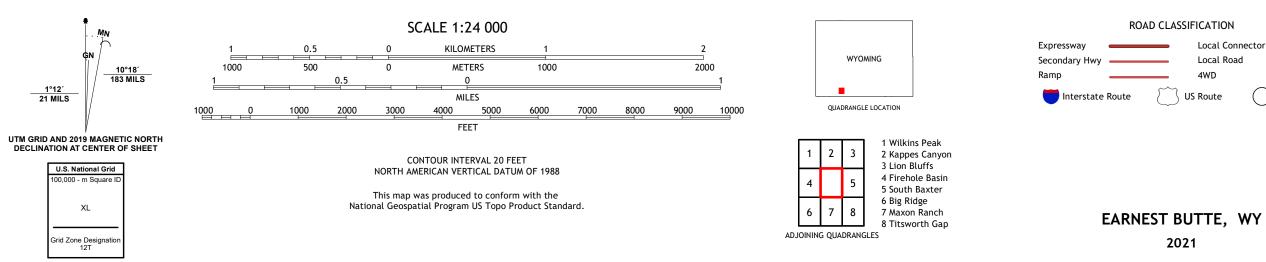

EY



EARNEST BUTTE QUADRANGLE WYOMING - SWEETWATER COUNTY 7.5-MINUTE SERIES





**Produced by the United States Geological Survey** North American Datum of 1983 (NAD83) World Geodetic System of 1984 (WGS84). Projection and 1 000-meter grid:Universal Transverse Mercator, Zone 12T This map is not a legal document. Boundaries may be generalized for this map scale. Private lands within government reservations may not be shown. Obtain permission before entering private lands.

Imagery......NAIP, August 2017 - January 2018 Roads......GNIS, 1979 - 2017 Names......GNIS, 1979 - 2011 Hydrography......GNIS, 1979 - 2011 Contours.....National Hydrography Dataset, 2002 - 2019 Contours.....Multiple sources; see metadata file 2019 - 2021 Public Land Survey System......BLM, 2020 Wetlands......BLM, 2020





2021

Local Road

4WD