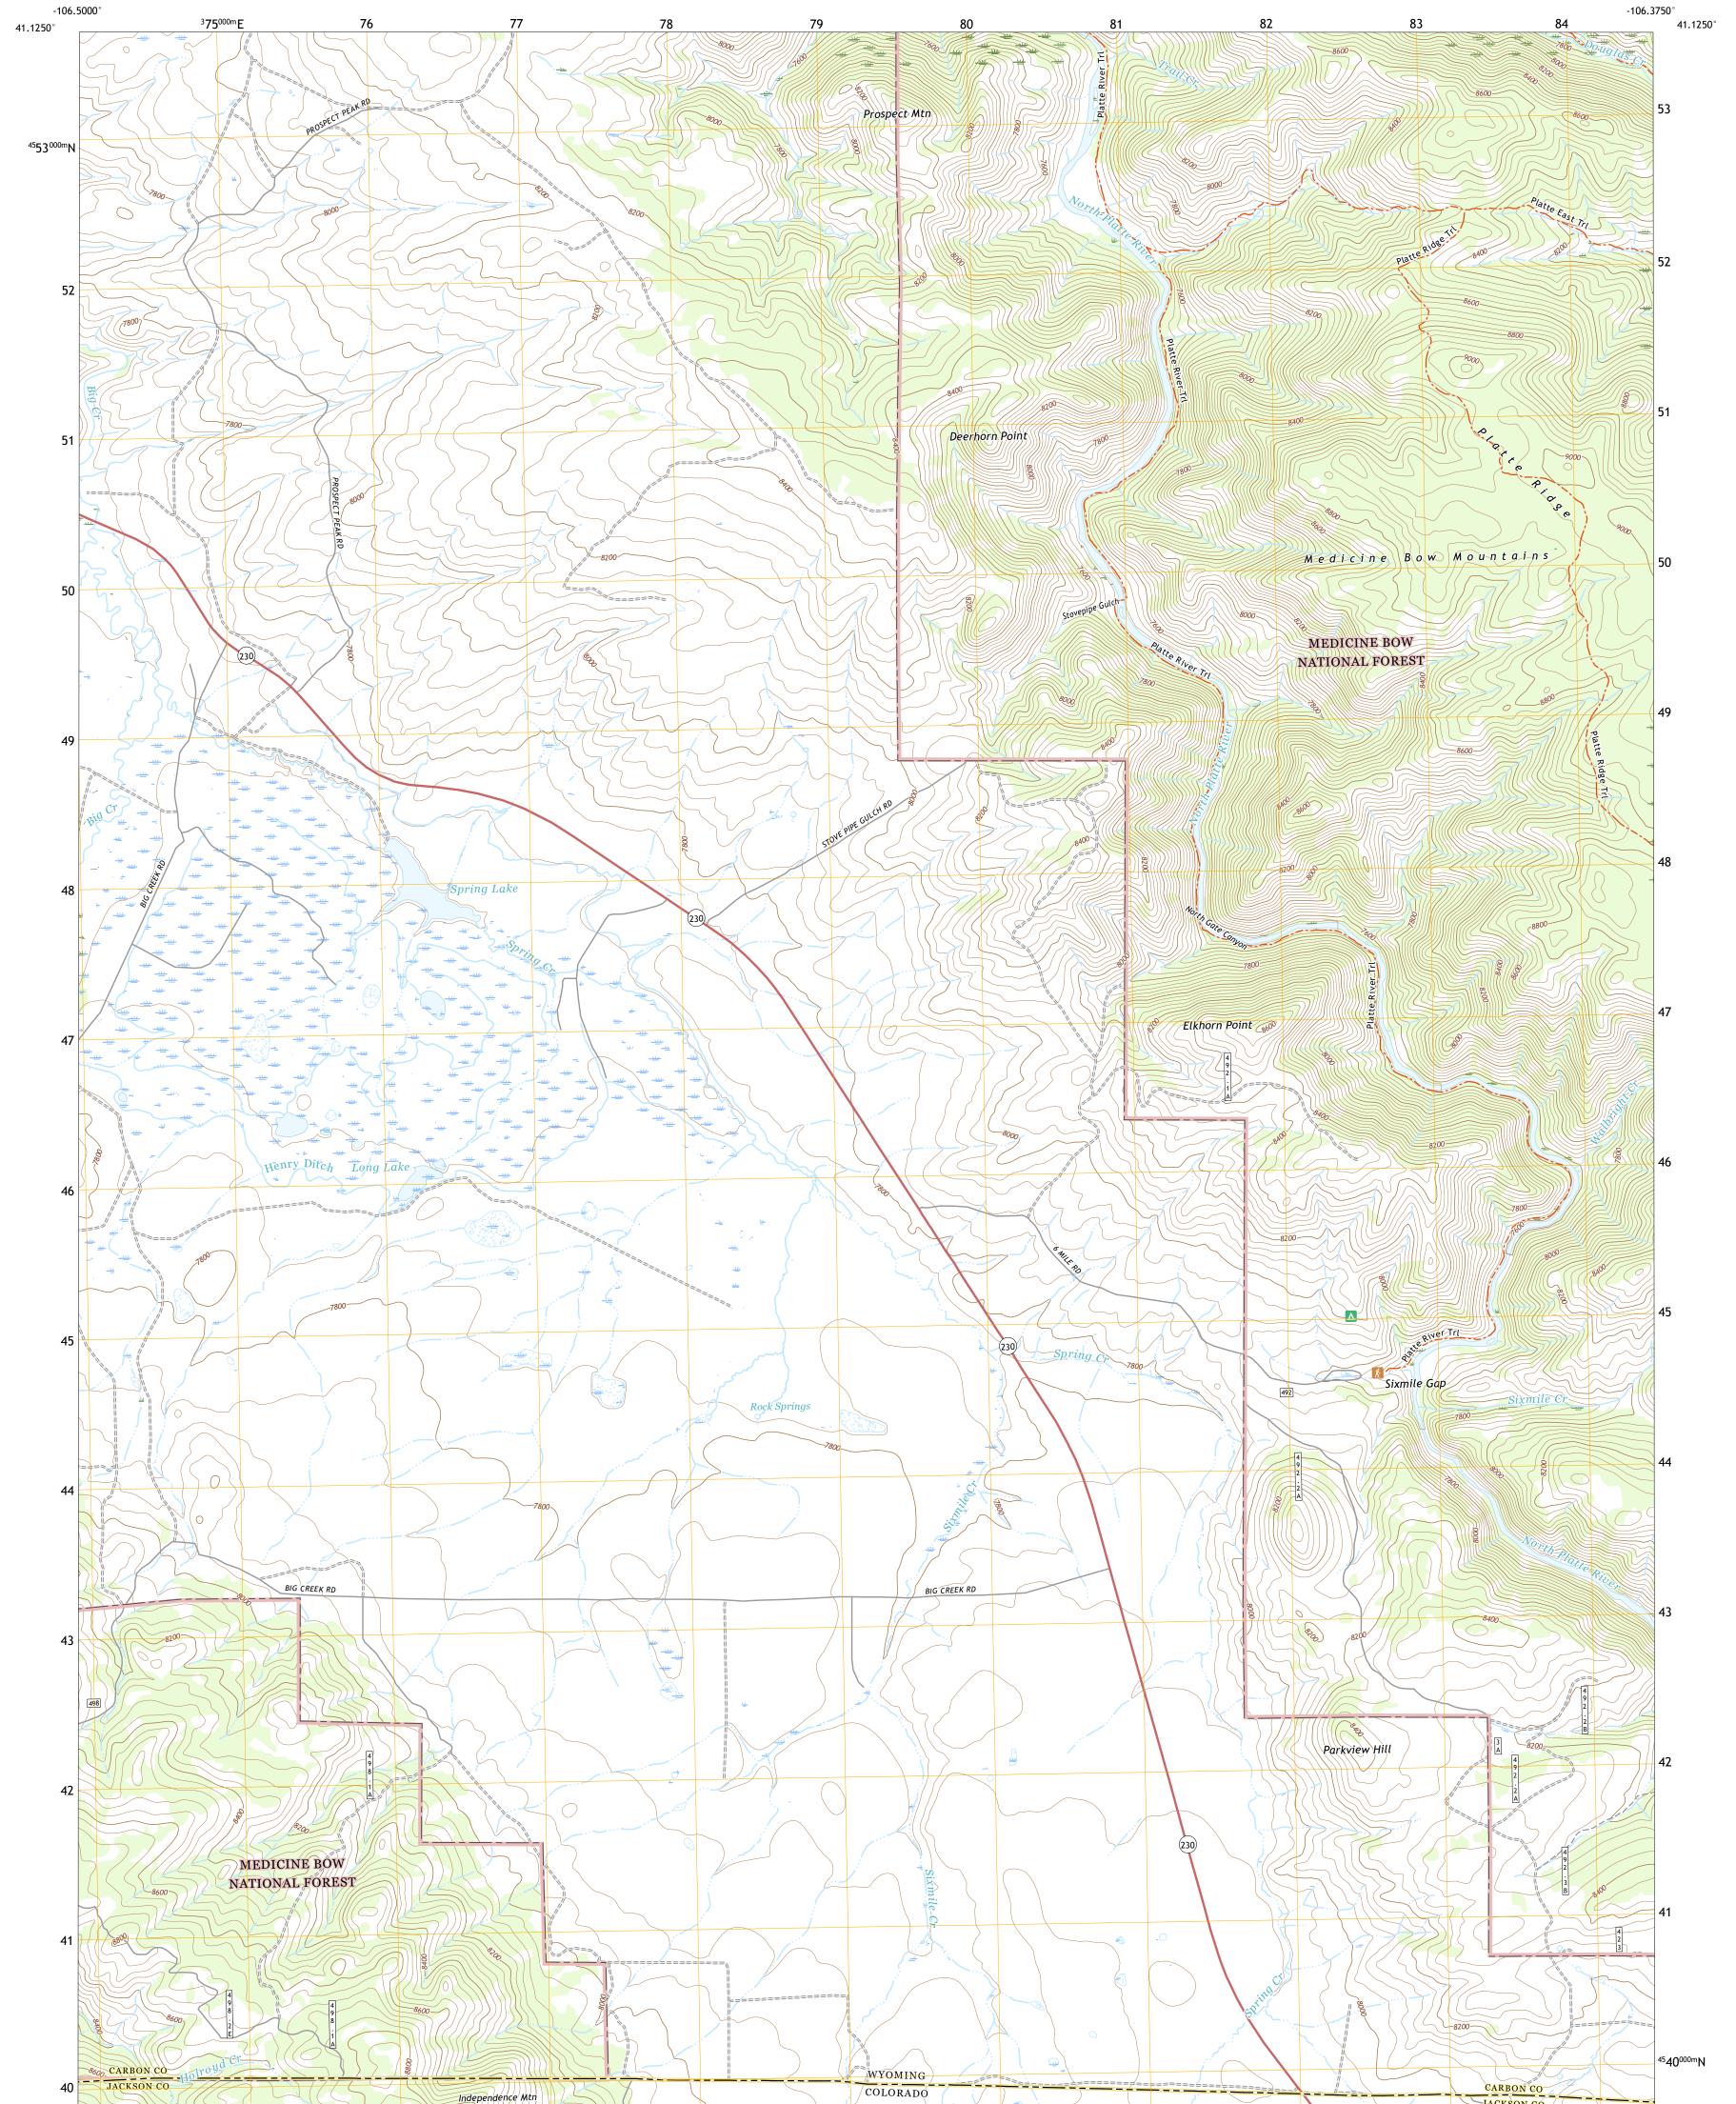

USEST SEPARCE USEST SEPARCE

ELKHORN POINT QUADRANGLE WYOMING - COLORADO 7.5-MINUTE SERIES

Produced by the United States Geological Survey North American Datum of 1983 (NAD83) World Geodetic System of 1984 (WGS84). Projection and 1 000-meter grid:Universal Transverse Mercator, Zone 13T This map is not a legal document. Boundaries may be generalized for this map scale. Private lands within government reservations may not be shown. Obtain permission before entering private lands.