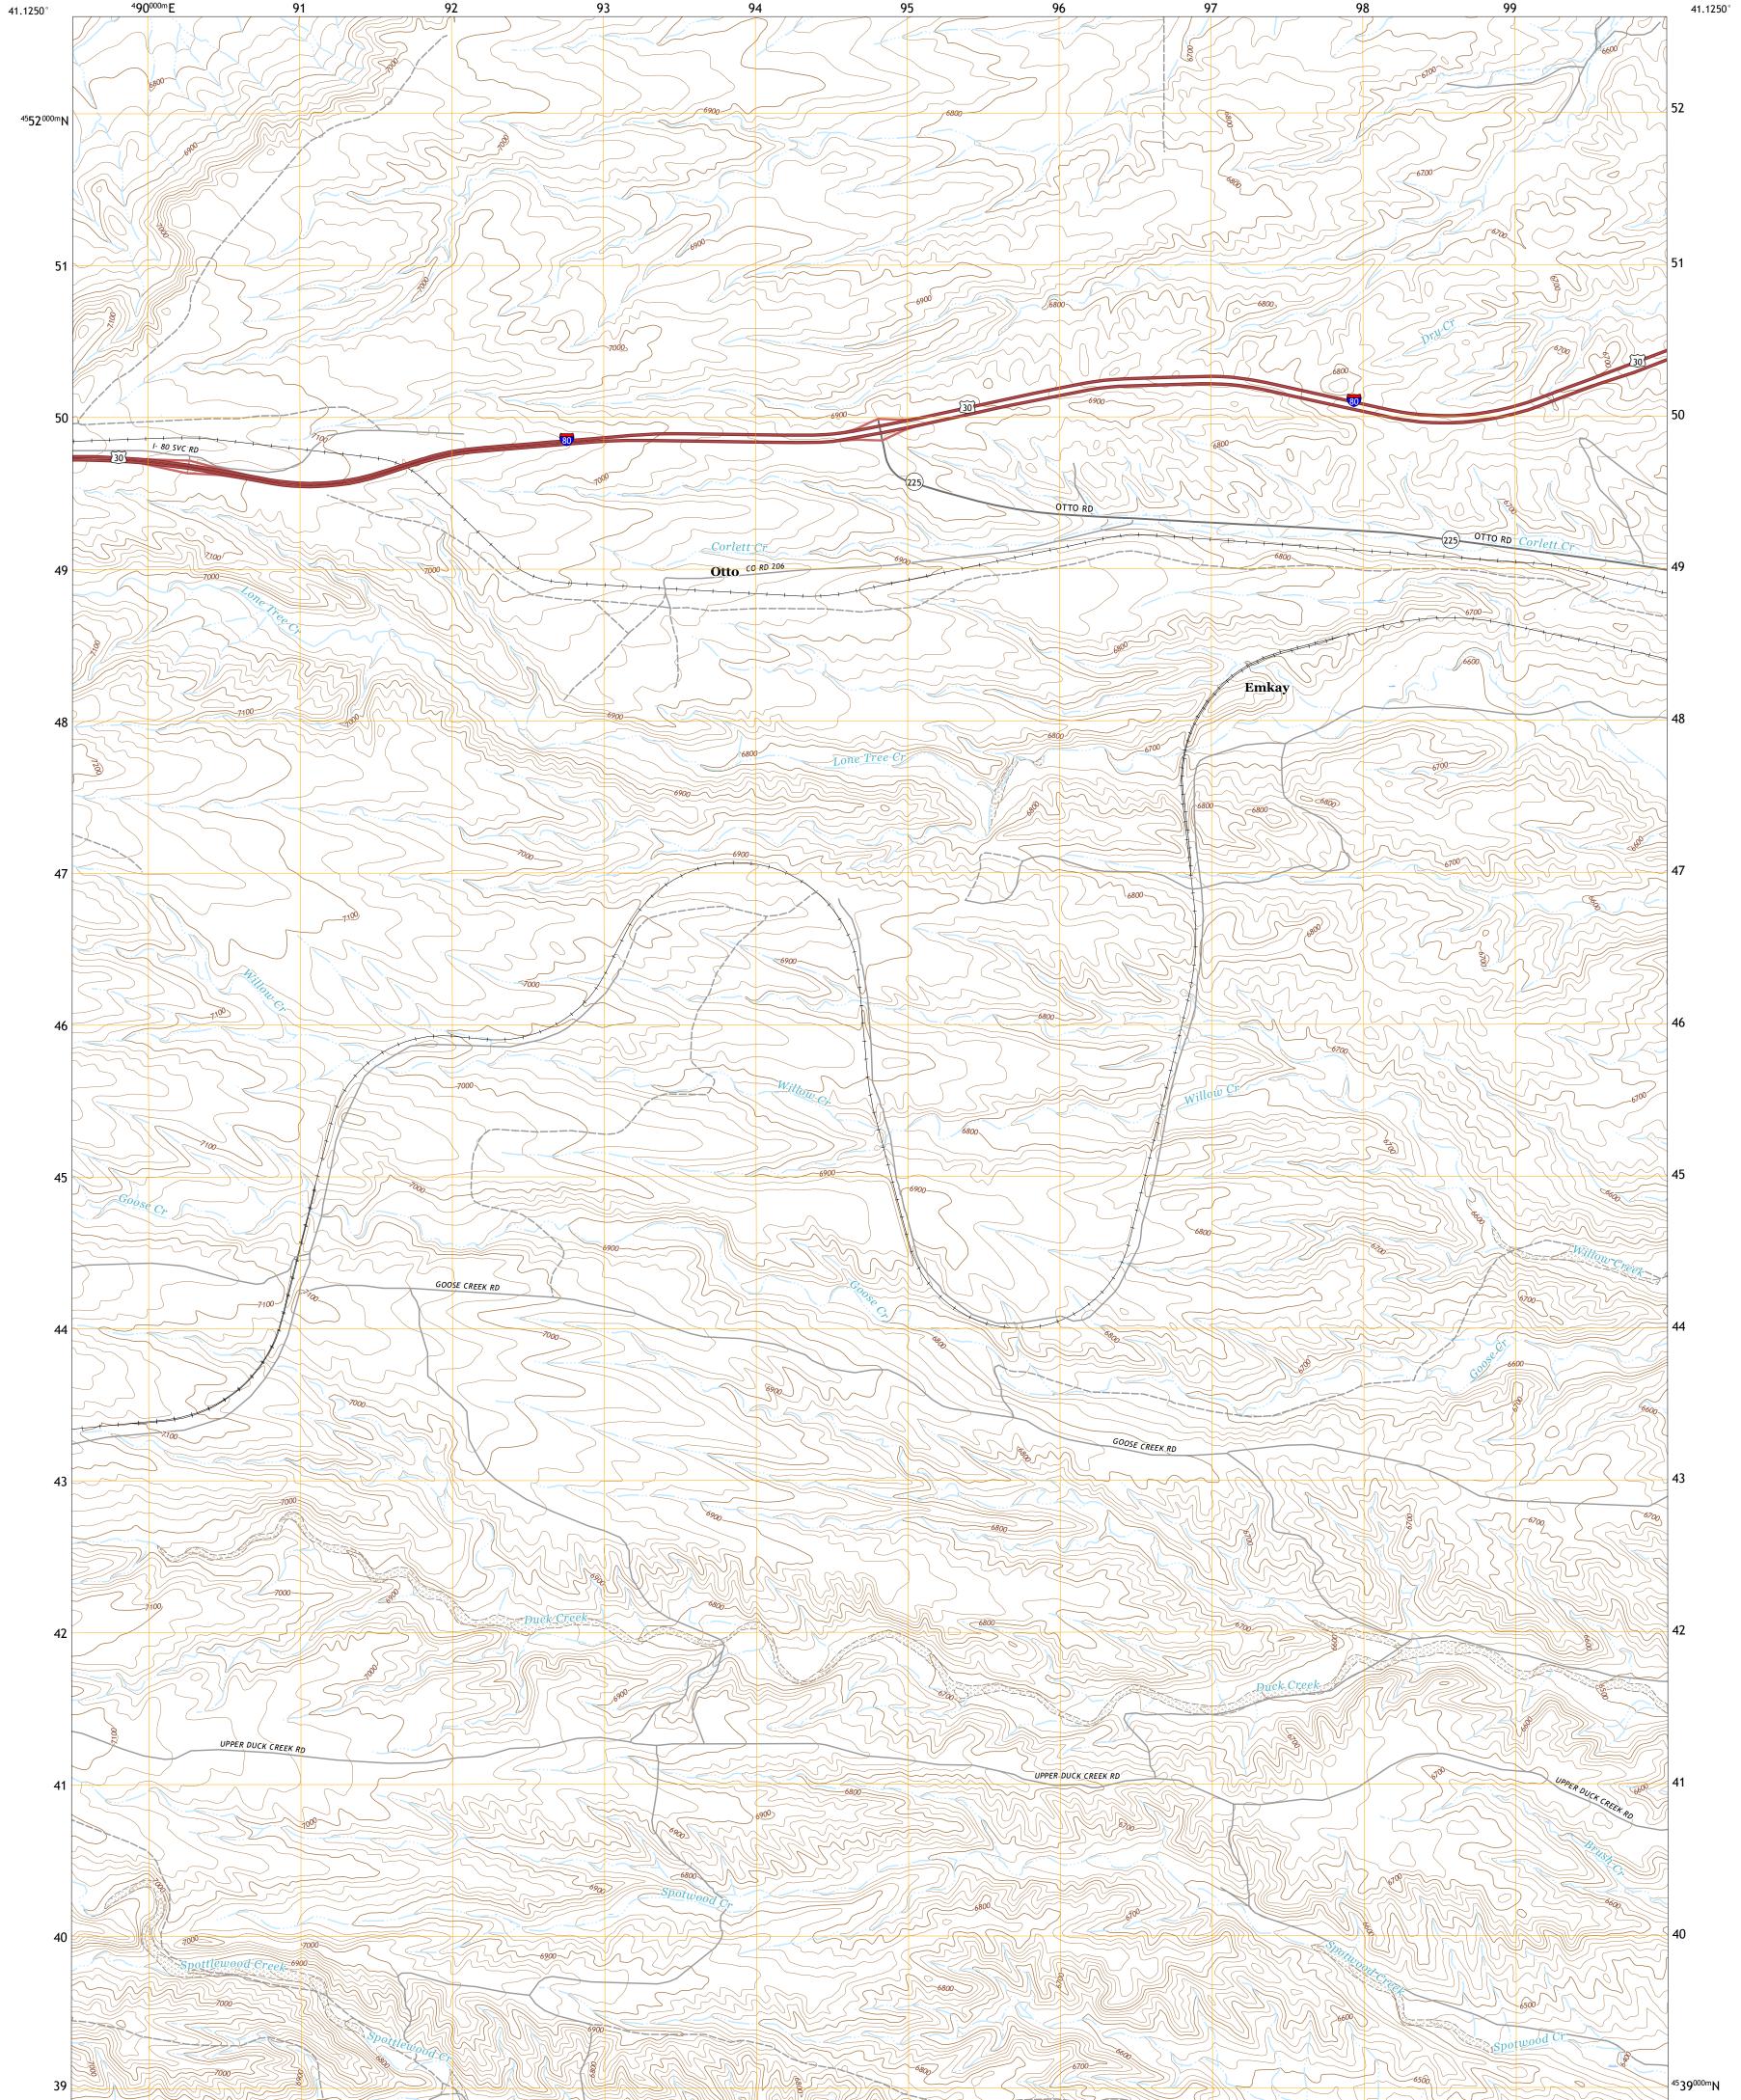

Produced by the United States Geological Survey North American Datum of 1983 (NAD83) World Geodetic System of 1984 (WGS84). Projection and 1 000-meter grid:Universal Transverse Mercator, Zone 13T This map is not a legal document. Boundaries may be generalized for this map scale. Private lands within government reservations may not be shown. Obtain permission before entering private lands.

Imagery......NAIP, June 2015 - October 2015 Roads......U.S. Census Bureau, 2017 Names.......GNIS, 1979 Hydrography.....National Hydrography Dataset, 2004 - 2011 Contours.....National Elevation Dataset, 2007 Boundaries......Multiple sources; see metadata file 2014 - 2016 Public Land Survey System......BLM, 2017 Wetlands......BLM, 2017