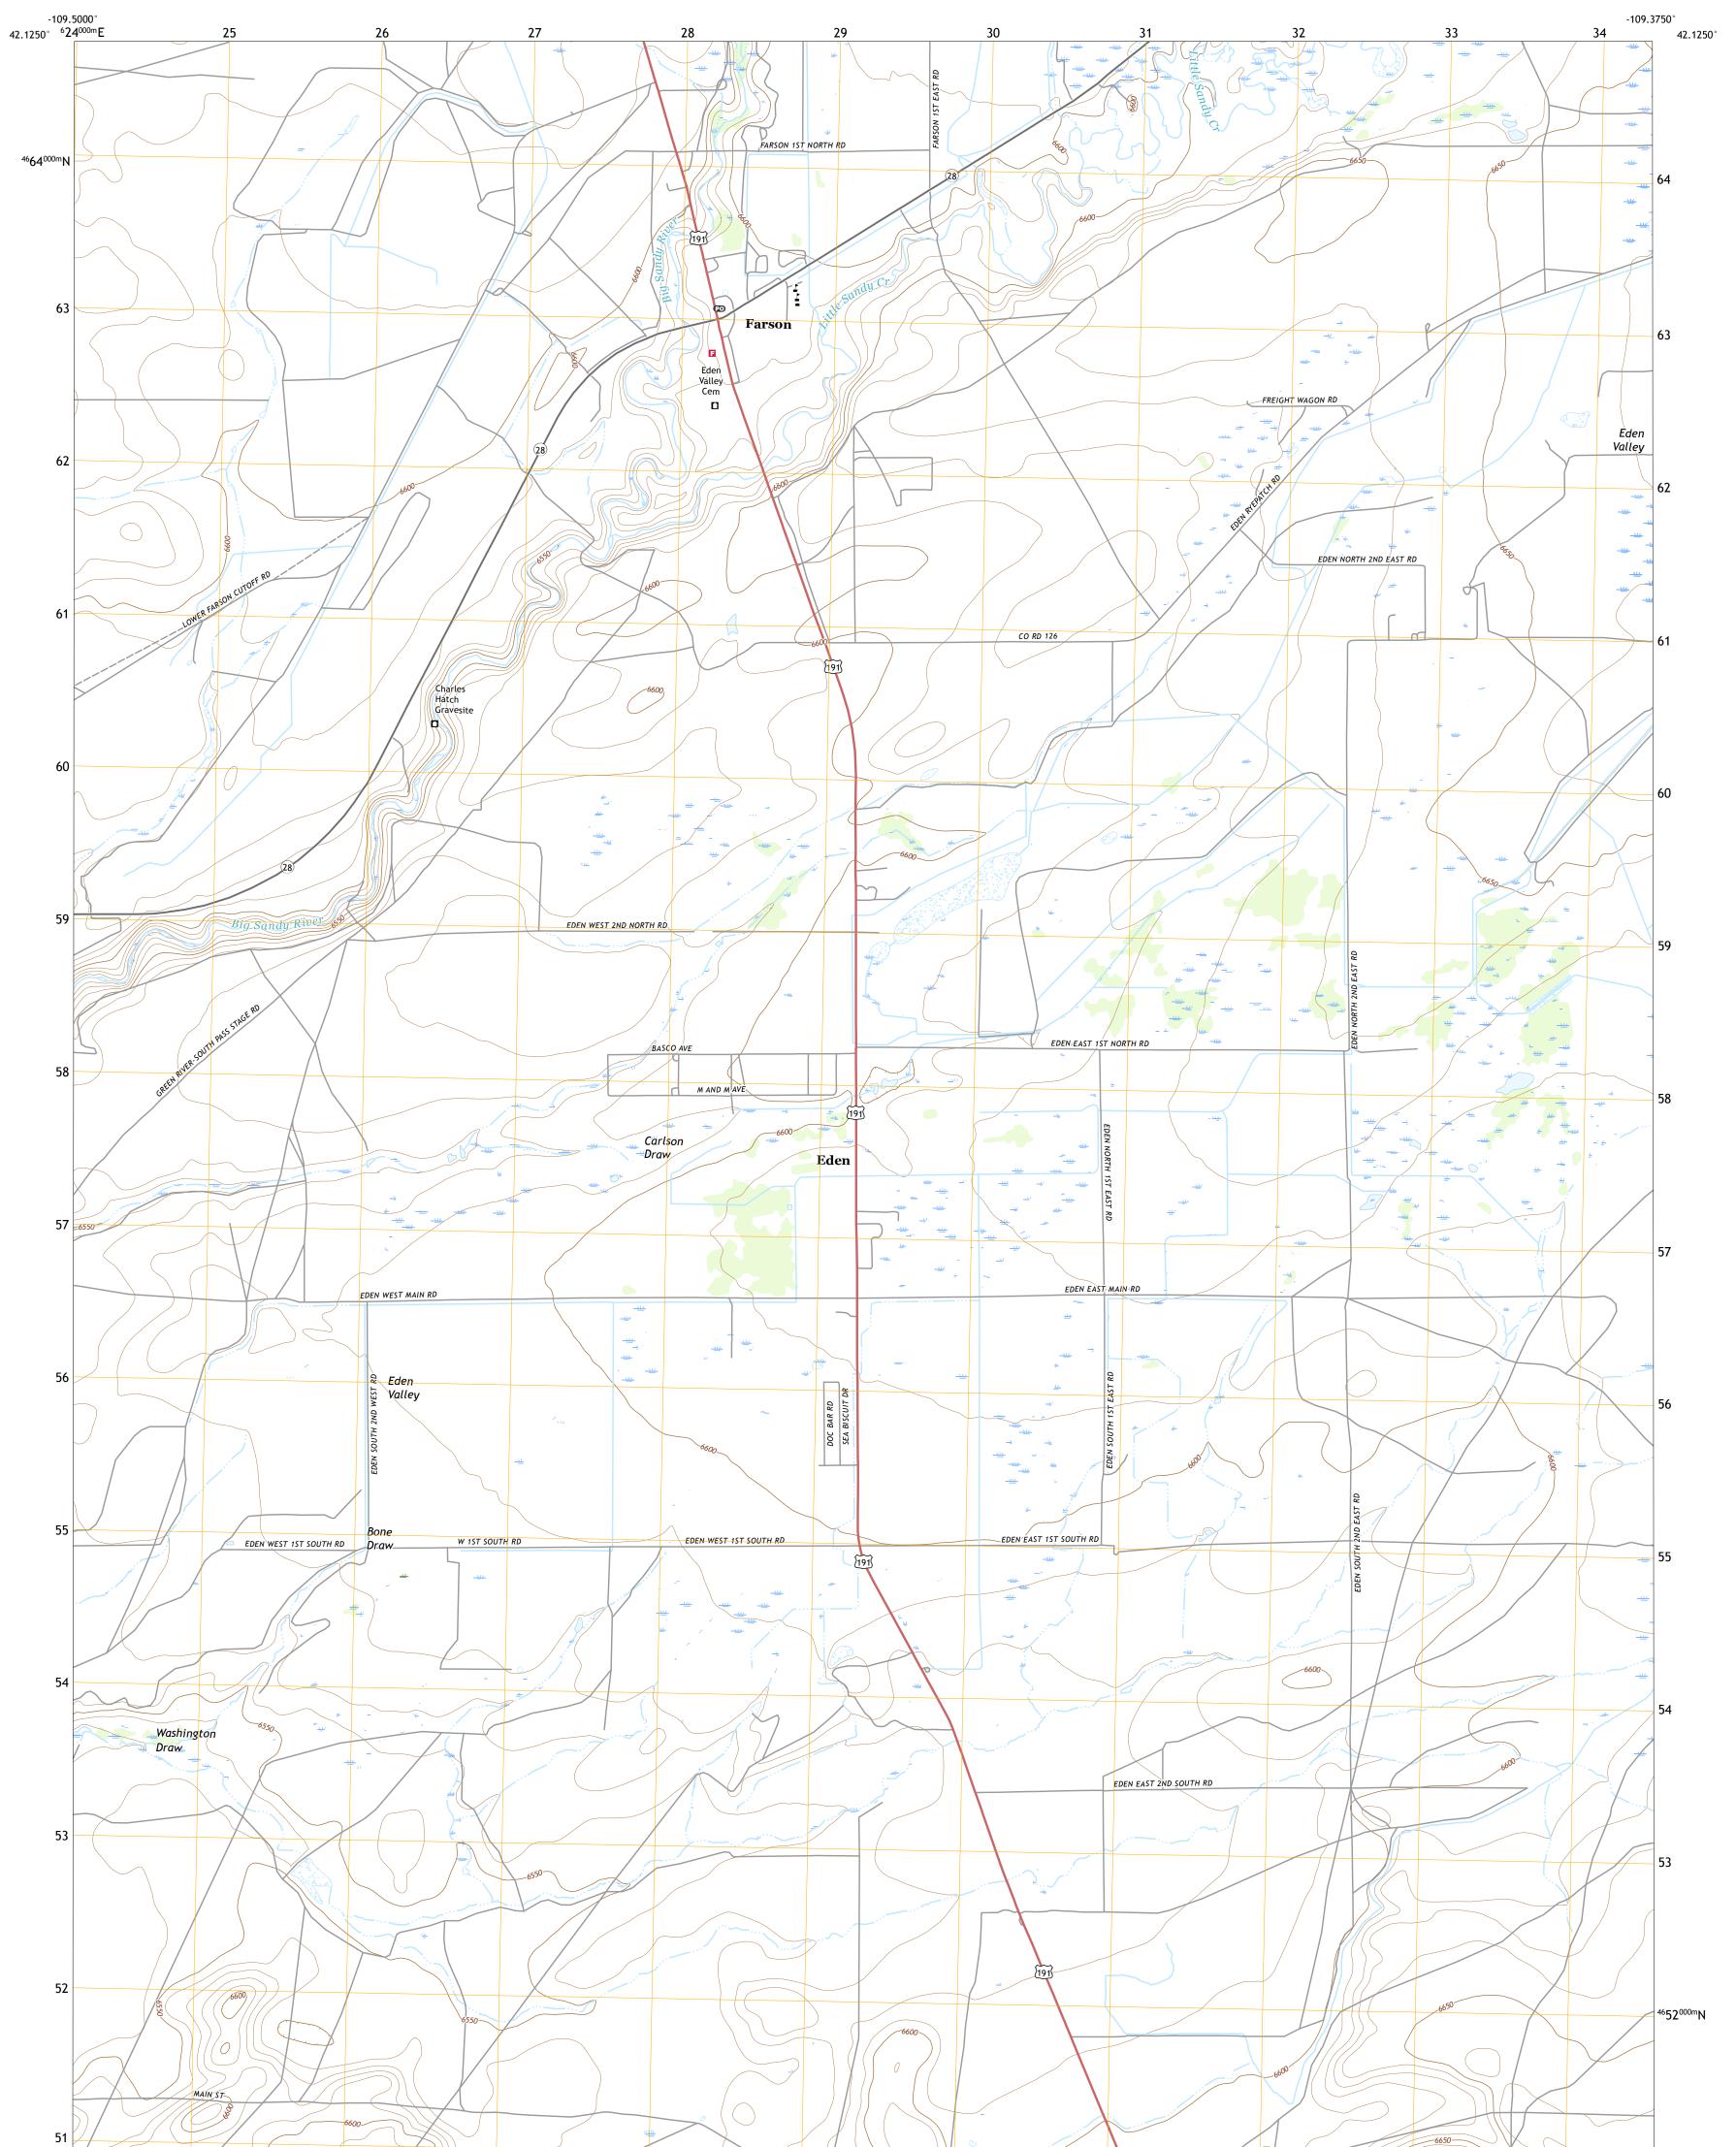

## U.S. DEPARTMENT OF THE INTERIOR U.S. GEOLOGICAL SURVEY

Produced by the United States Geological Survey North American Datum of 1983 (NAD83) World Geodetic System of 1984 (WGS84). Projection and 1 000-meter grid:Universal Transverse Mercator, Zone 12T This map is not a legal document. Boundaries may be generalized for this map scale. Private lands within government reservations may not be shown. Obtain permission before entering private lands.

Imagery.... Roads..... Names..... ......NAIP, September 2015 - November 2015 U.S. Census Bureau, 2017 ......GNIS, 1979 - 2017 Hydrography.....National Hydrography Dataset, 2002 -Contours.....National Elevation Dataset, Boundaries.....Multiple sources; see metadata file 2014 -Public Land Surgery System 2016 2000 2016 2017 Public Land Survey System..... Wetlands......FWS Nationa ....BLM, National Wetlands 1983 Wetlands..... Inventory