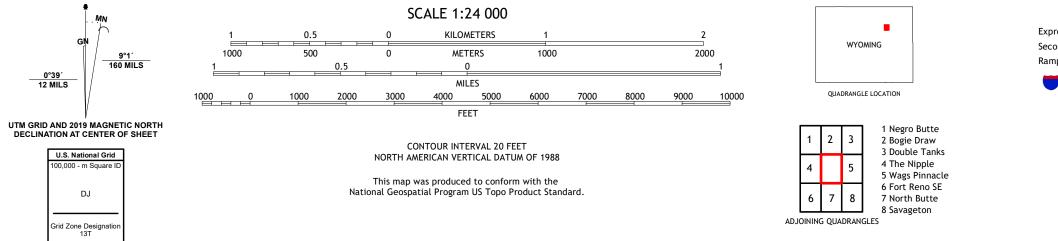

## US Topo

FATS DRAW QUADRANGLE WYOMING - CAMPBELL COUNTY 7.5-MINUTE SERIES

Produced by the United States Geological Survey North American Datum of 1983 (NAD83) World Geodetic System of 1984 (WGS84). Projection and 1 000-meter grid:Universal Transverse Mercator, Zone 13T This map is not a legal document. Boundaries may be generalized for this map scale. Private lands within government reservations may not be shown. Obtain permission before entering private lands.