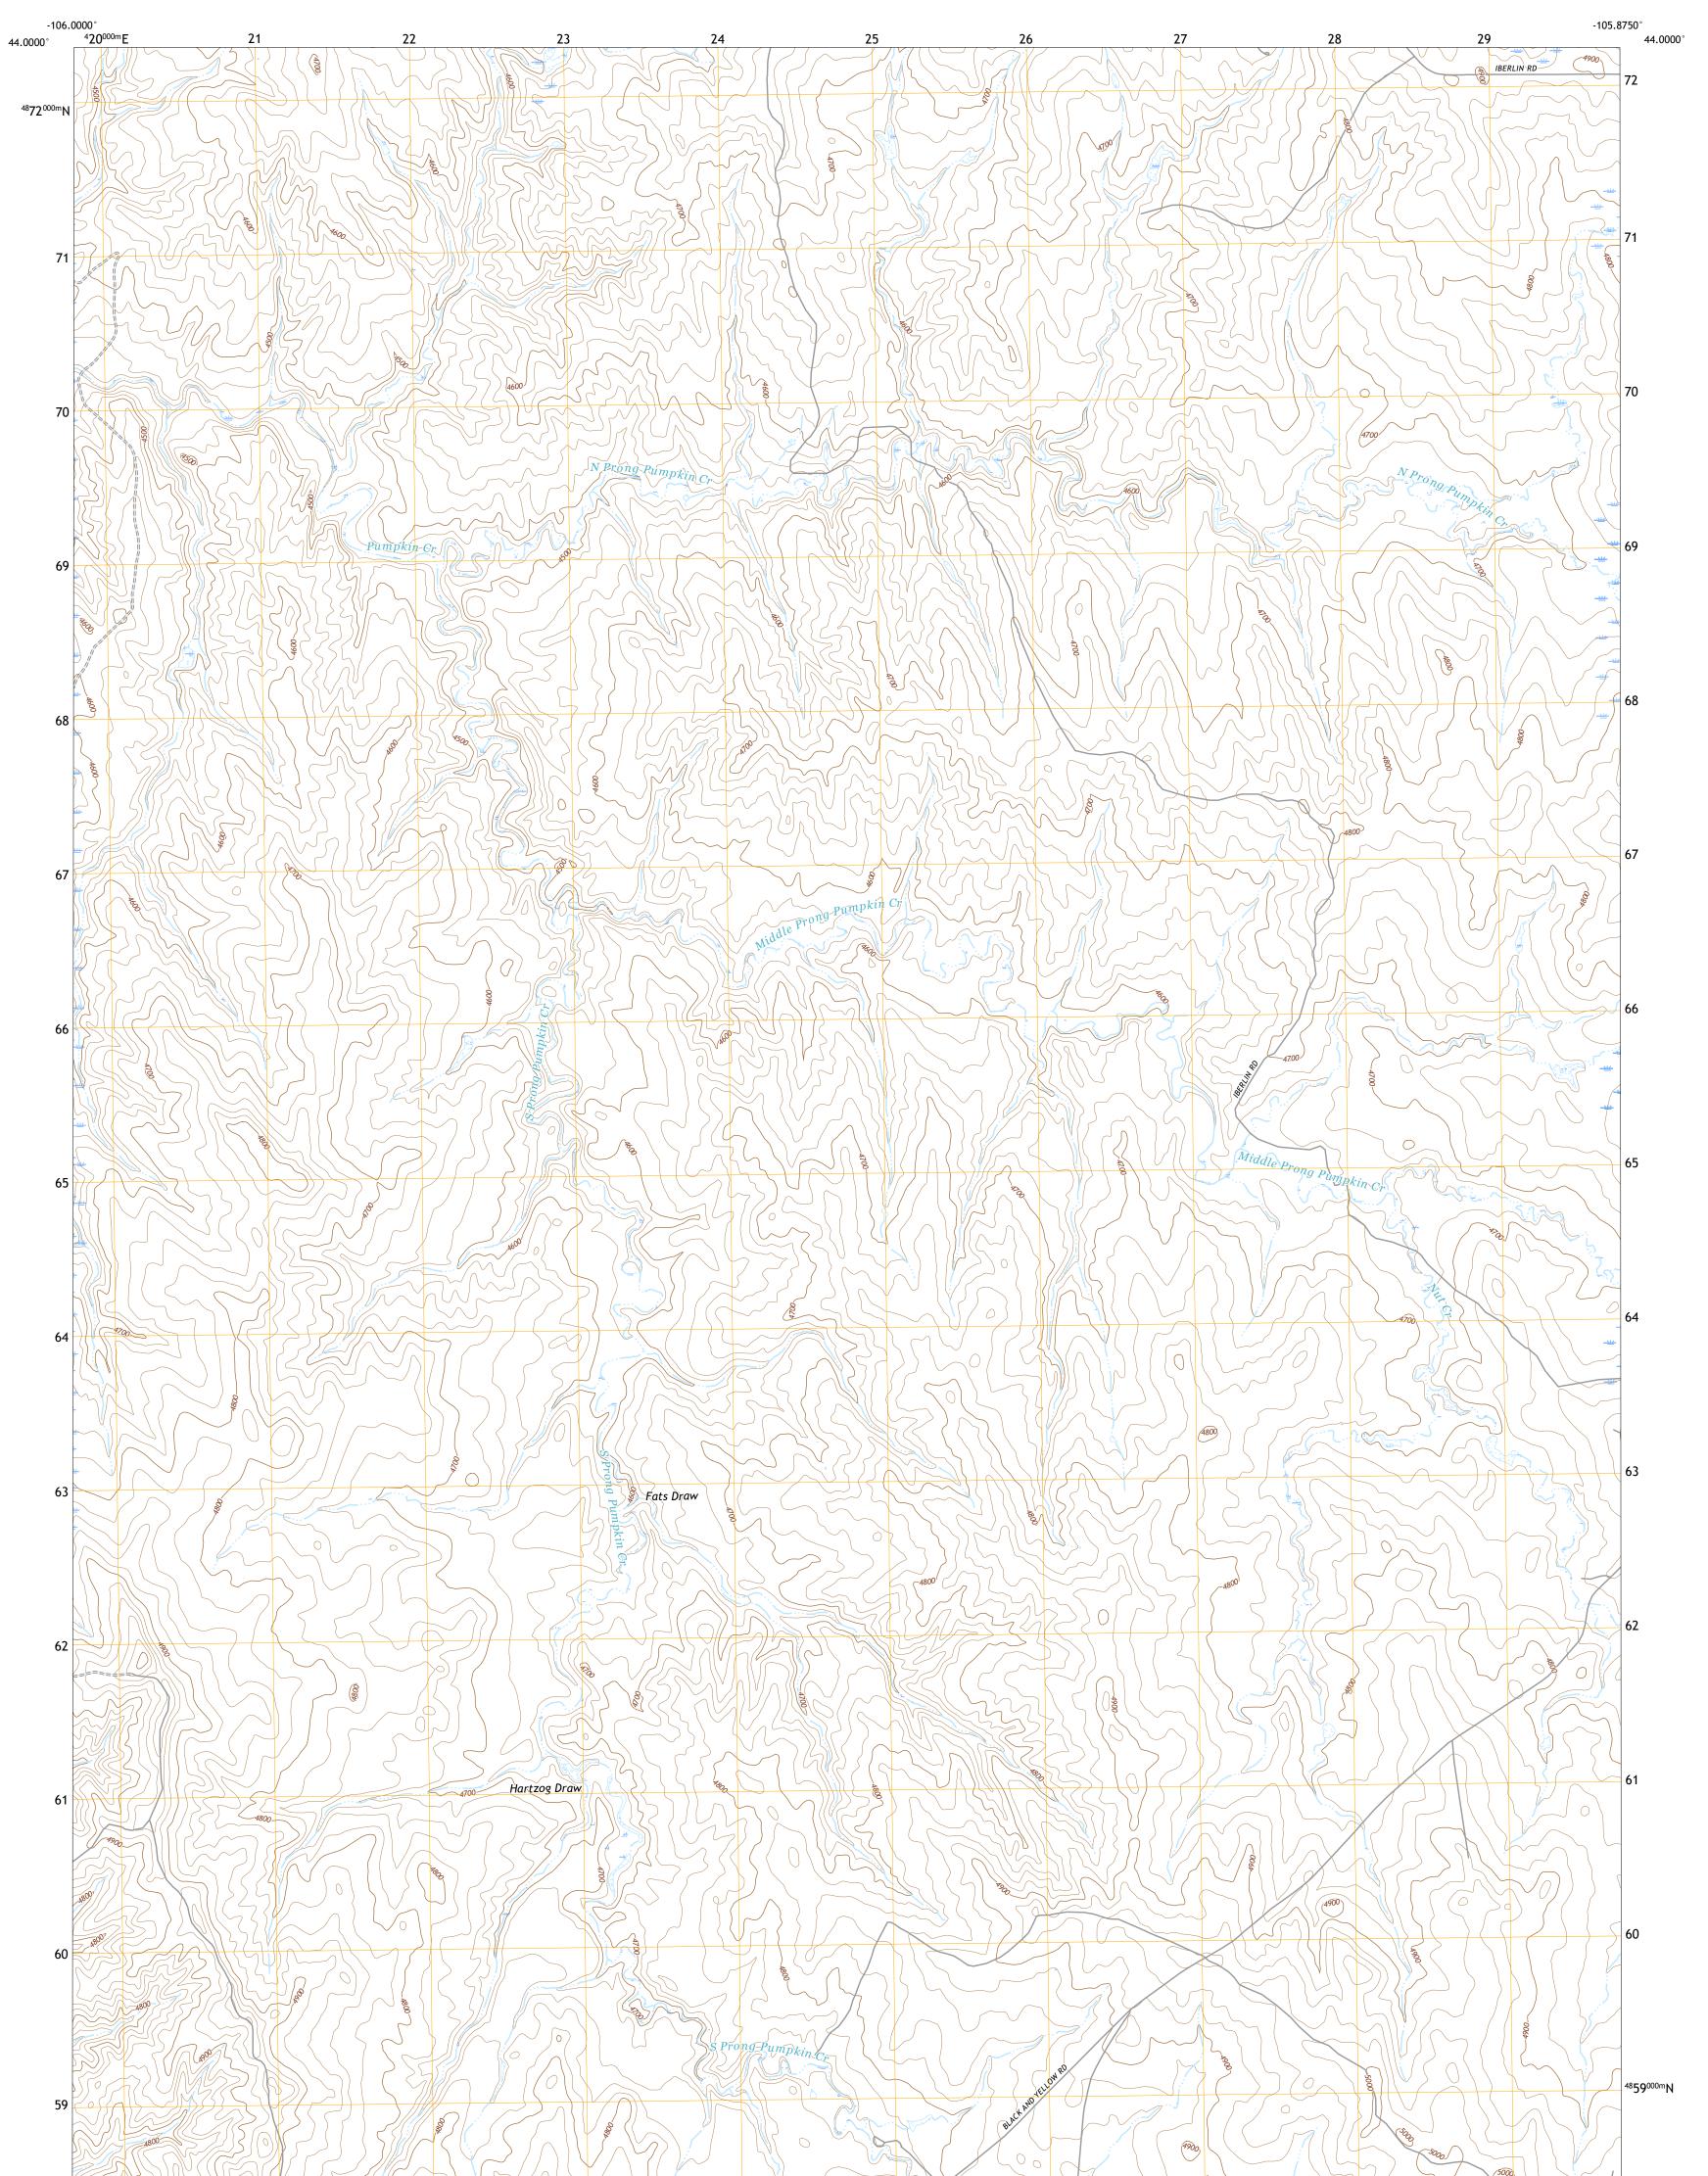

## US Topo

FATS DRAW QUADRANGLE WYOMING - CAMPBELL COUNTY 7.5-MINUTE SERIES

Produced by the United States Geological Survey North American Datum of 1983 (NAD83) World Geodetic System of 1984 (WGS84). Projection and 1 000-meter grid:Universal Transverse Mercator, Zone 13T This map is not a legal document. Boundaries may be generalized for this map scale. Private lands within government reservations may not be shown. Obtain permission before entering private lands.