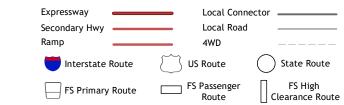

**Produced by the United States Geological Survey** North American Datum of 1983 (NAD83) World Geodetic System of 1984 (WG584). Projection and 1 000-meter grid:Universal Transverse Mercator, Zone 12T This map is not a legal document. Boundaries may be generalized for this map scale. Private lands within government reservations may not be shown. Obtain permission before entering private lands.

Imagery......NAIP, August 2017 - January 2018 Roads.......U.S. Census Bureau, 2017 Roads within US Forest Service Lands.......FSTopo Data with limited Forest Service updates, 2013 Names.......GNIS, 1979 - 2019 Hydrography......Rational Hydrography Dataset, 2001 - 2019 Contours......Multiple sources; see metadata file 2017 - 2021 Public Land Survey System......BLM, 2020 Wetlands......BLM, 2020





ROAD CLASSIFICATION



2021