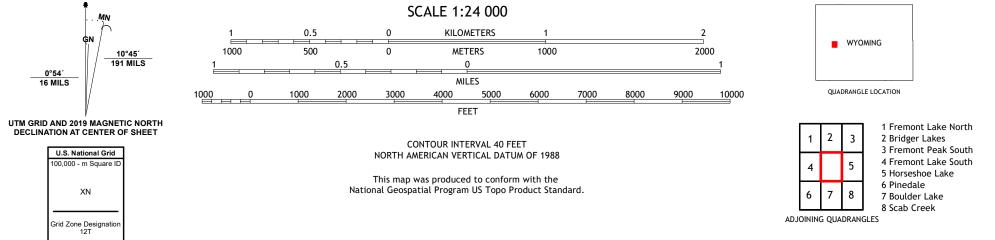

## U.S. DEPARTMENT OF THE INTERIOR U.S. GEOLOGICAL SURVEY

ULST STRUCE

FAYETTE LAKE QUADRANGLE WYOMING - SUBLETTE COUNTY 7.5-MINUTE SERIES

**Produced by the United States Geological Survey** North American Datum of 1983 (NAD83) World Geodetic System of 1984 (WG584). Projection and 1 000-meter grid:Universal Transverse Mercator, Zone 12T This map is not a legal document. Boundaries may be generalized for this map scale. Private lands within government reservations may not be shown. Obtain permission before entering private lands.