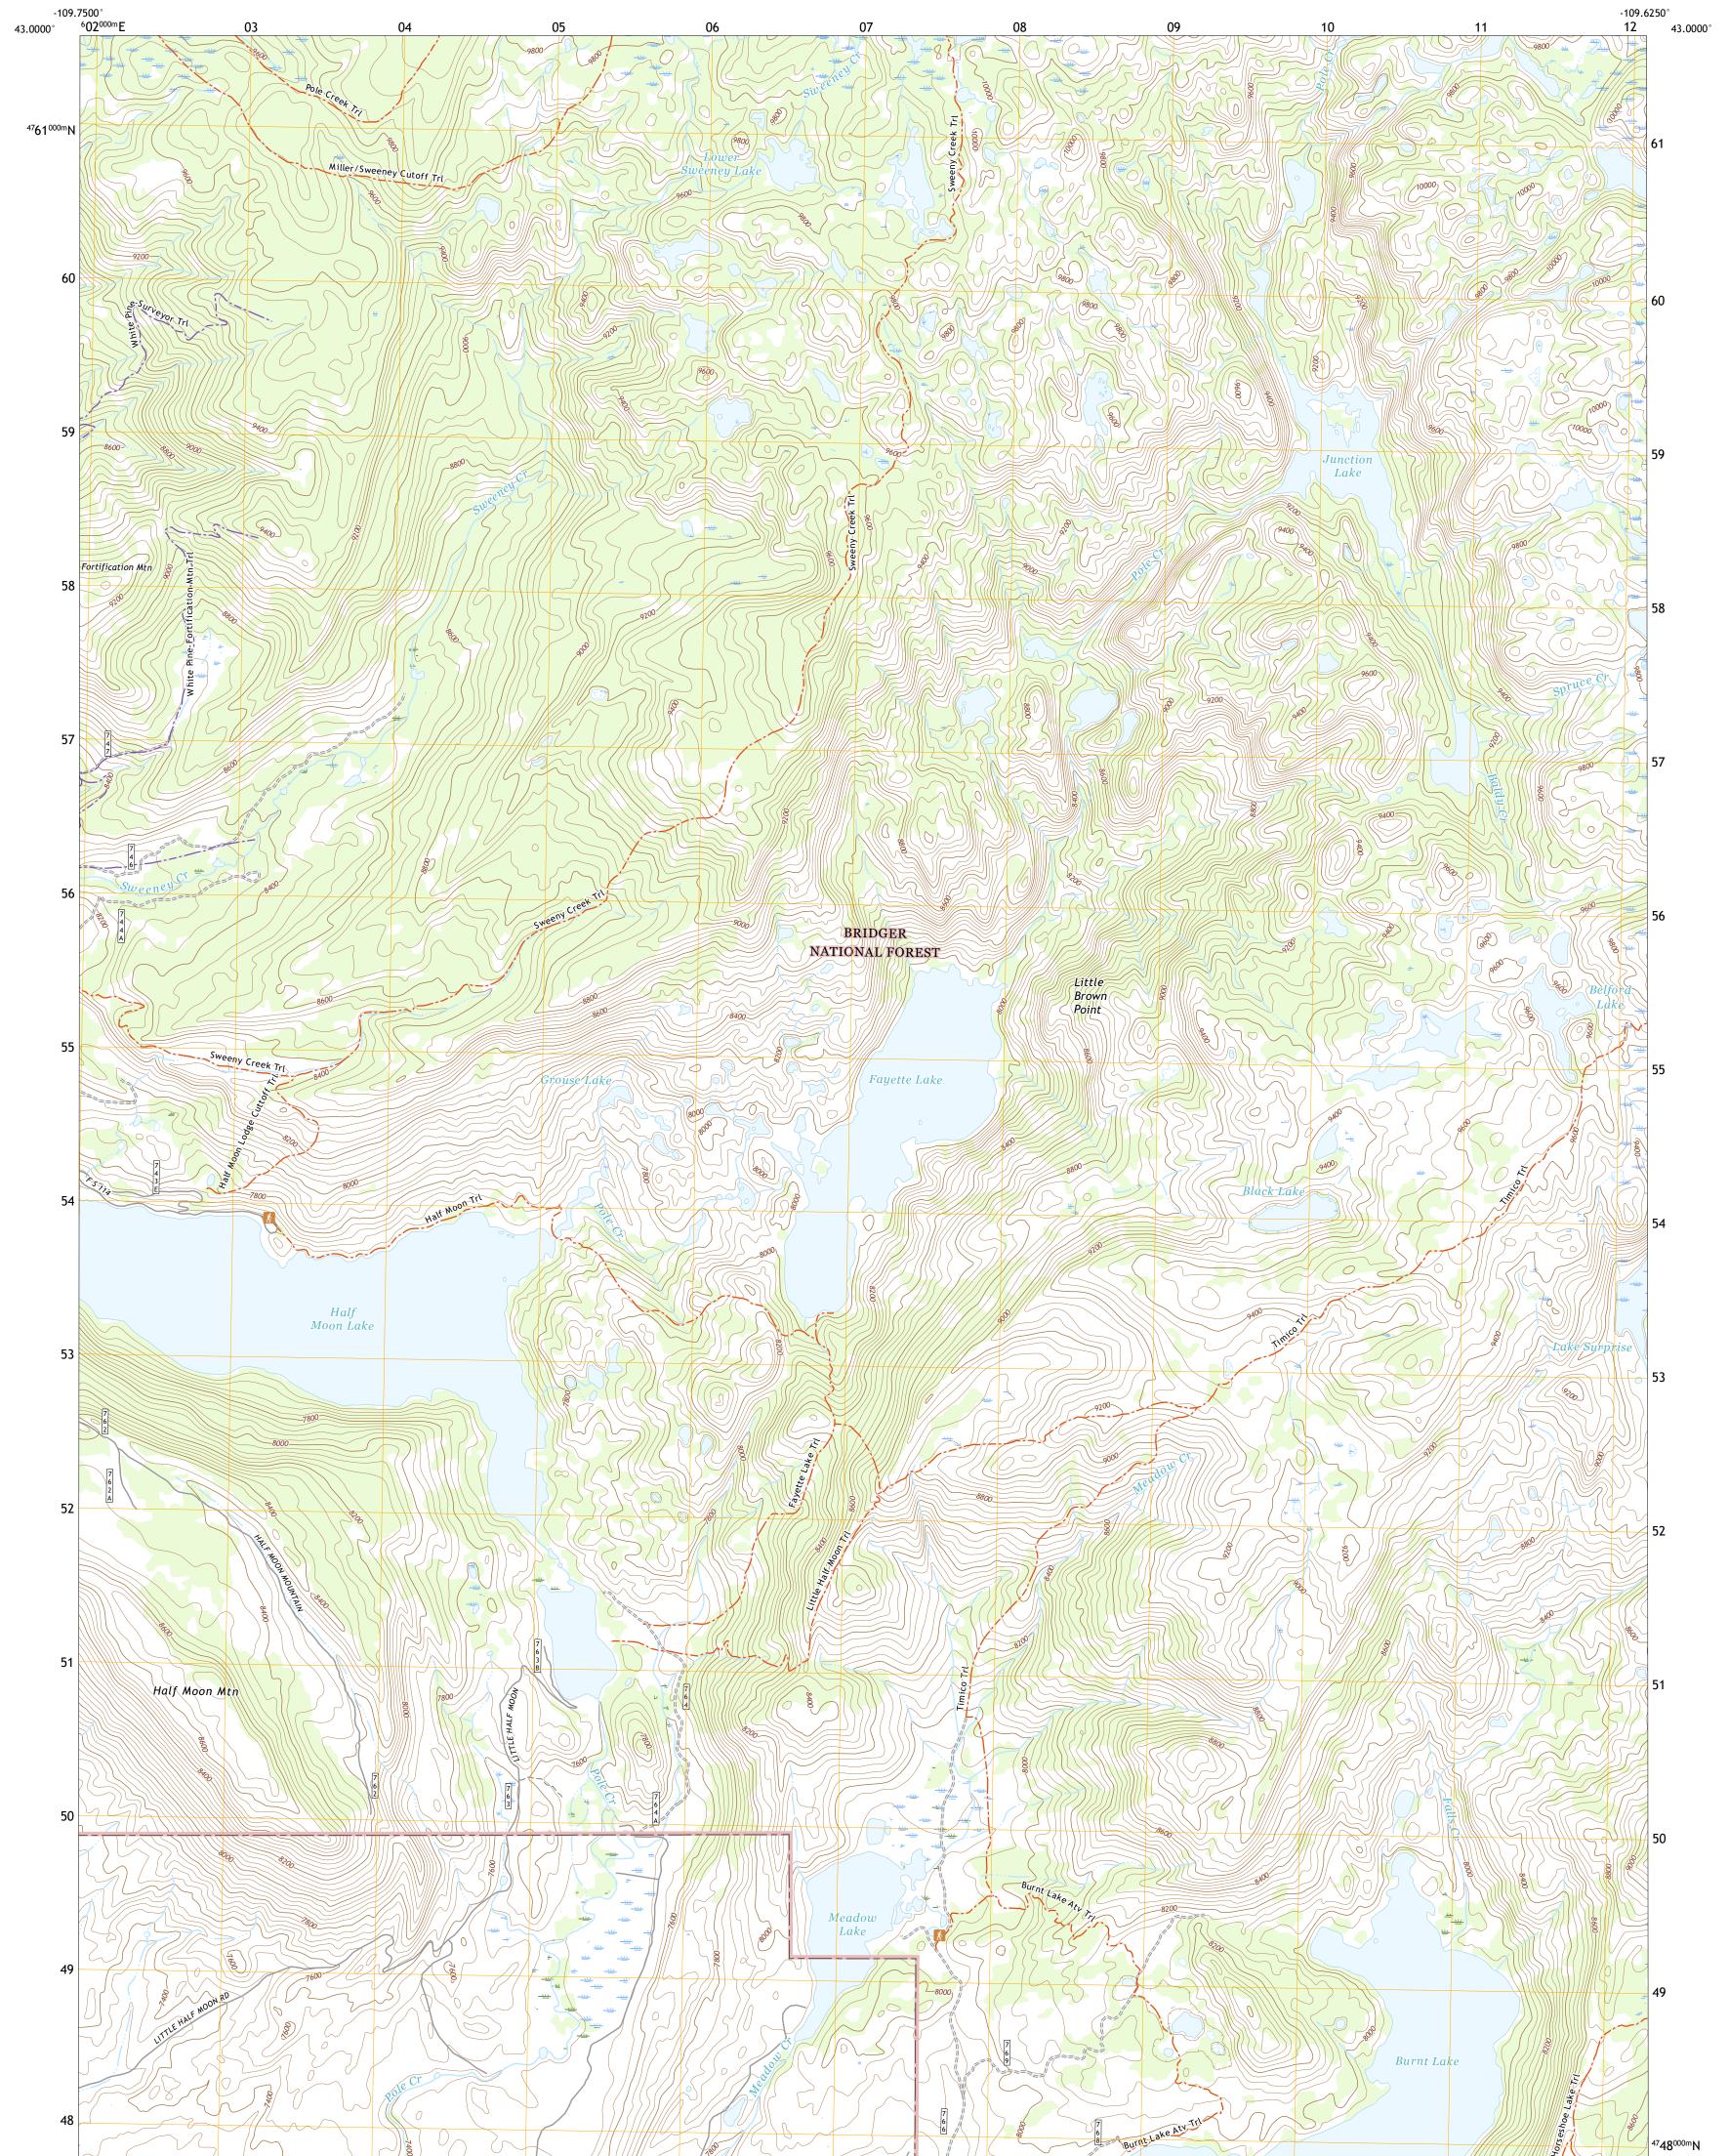

## U.S. DEPARTMENT OF THE INTERIOR U.S. GEOLOGICAL SURVEY

ULST STRUCE

FAYETTE LAKE QUADRANGLE WYOMING - SUBLETTE COUNTY 7.5-MINUTE SERIES

**Produced by the United States Geological Survey** North American Datum of 1983 (NAD83) World Geodetic System of 1984 (WG584). Projection and 1 000-meter grid:Universal Transverse Mercator, Zone 12T This map is not a legal document. Boundaries may be generalized for this map scale. Private lands within government reservations may not be shown. Obtain permission before entering private lands.

Imagery......NAIP, August 2017 - January 2018 Roads.......U.S. Census Bureau, 2017 Roads within US Forest Service Lands.......FSTopo Data with limited Forest Service updates, 2013 Names.......GNIS, 1979 - 2019 Hydrography......Rational Hydrography Dataset, 2001 - 2019 Contours......Multiple sources; see metadata file 2017 - 2021 Public Land Survey System......BLM, 2020 Wetlands......BLM, 2020