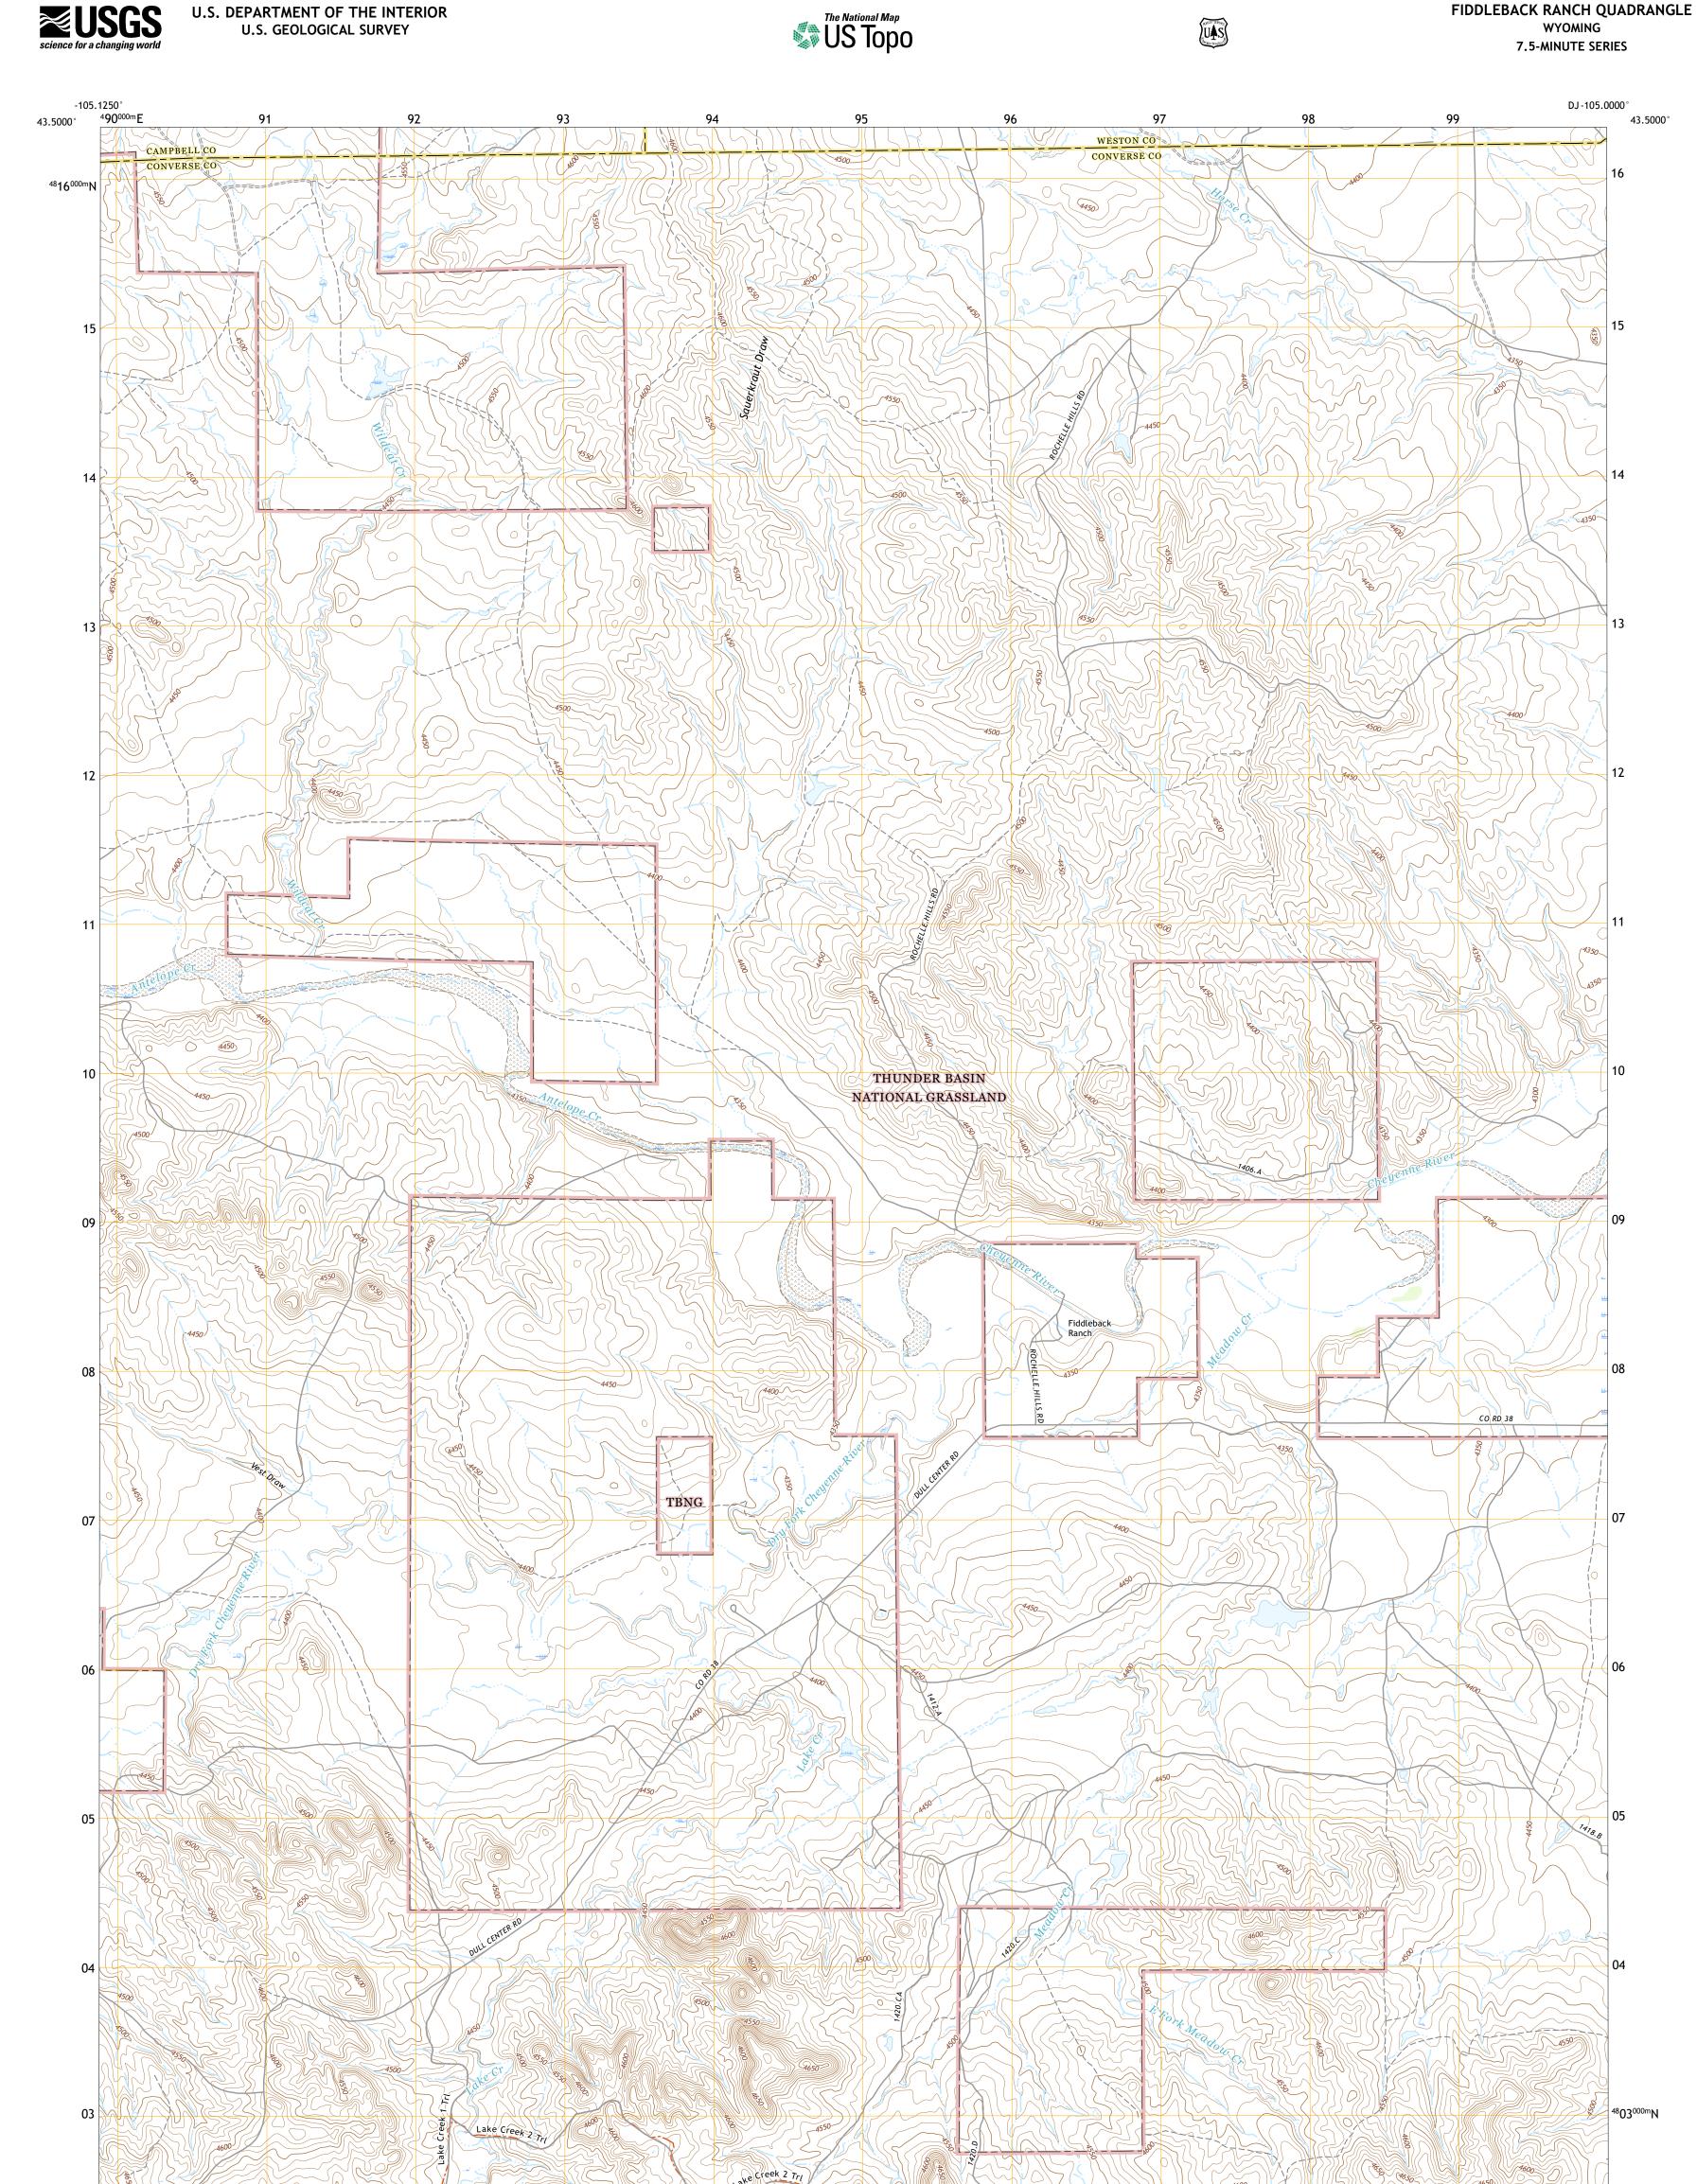

## ROAD CLASSIFICATION

FIDDLEBACK RANCH QUADRANGLE

WYOMING

NSN. 7643016404952