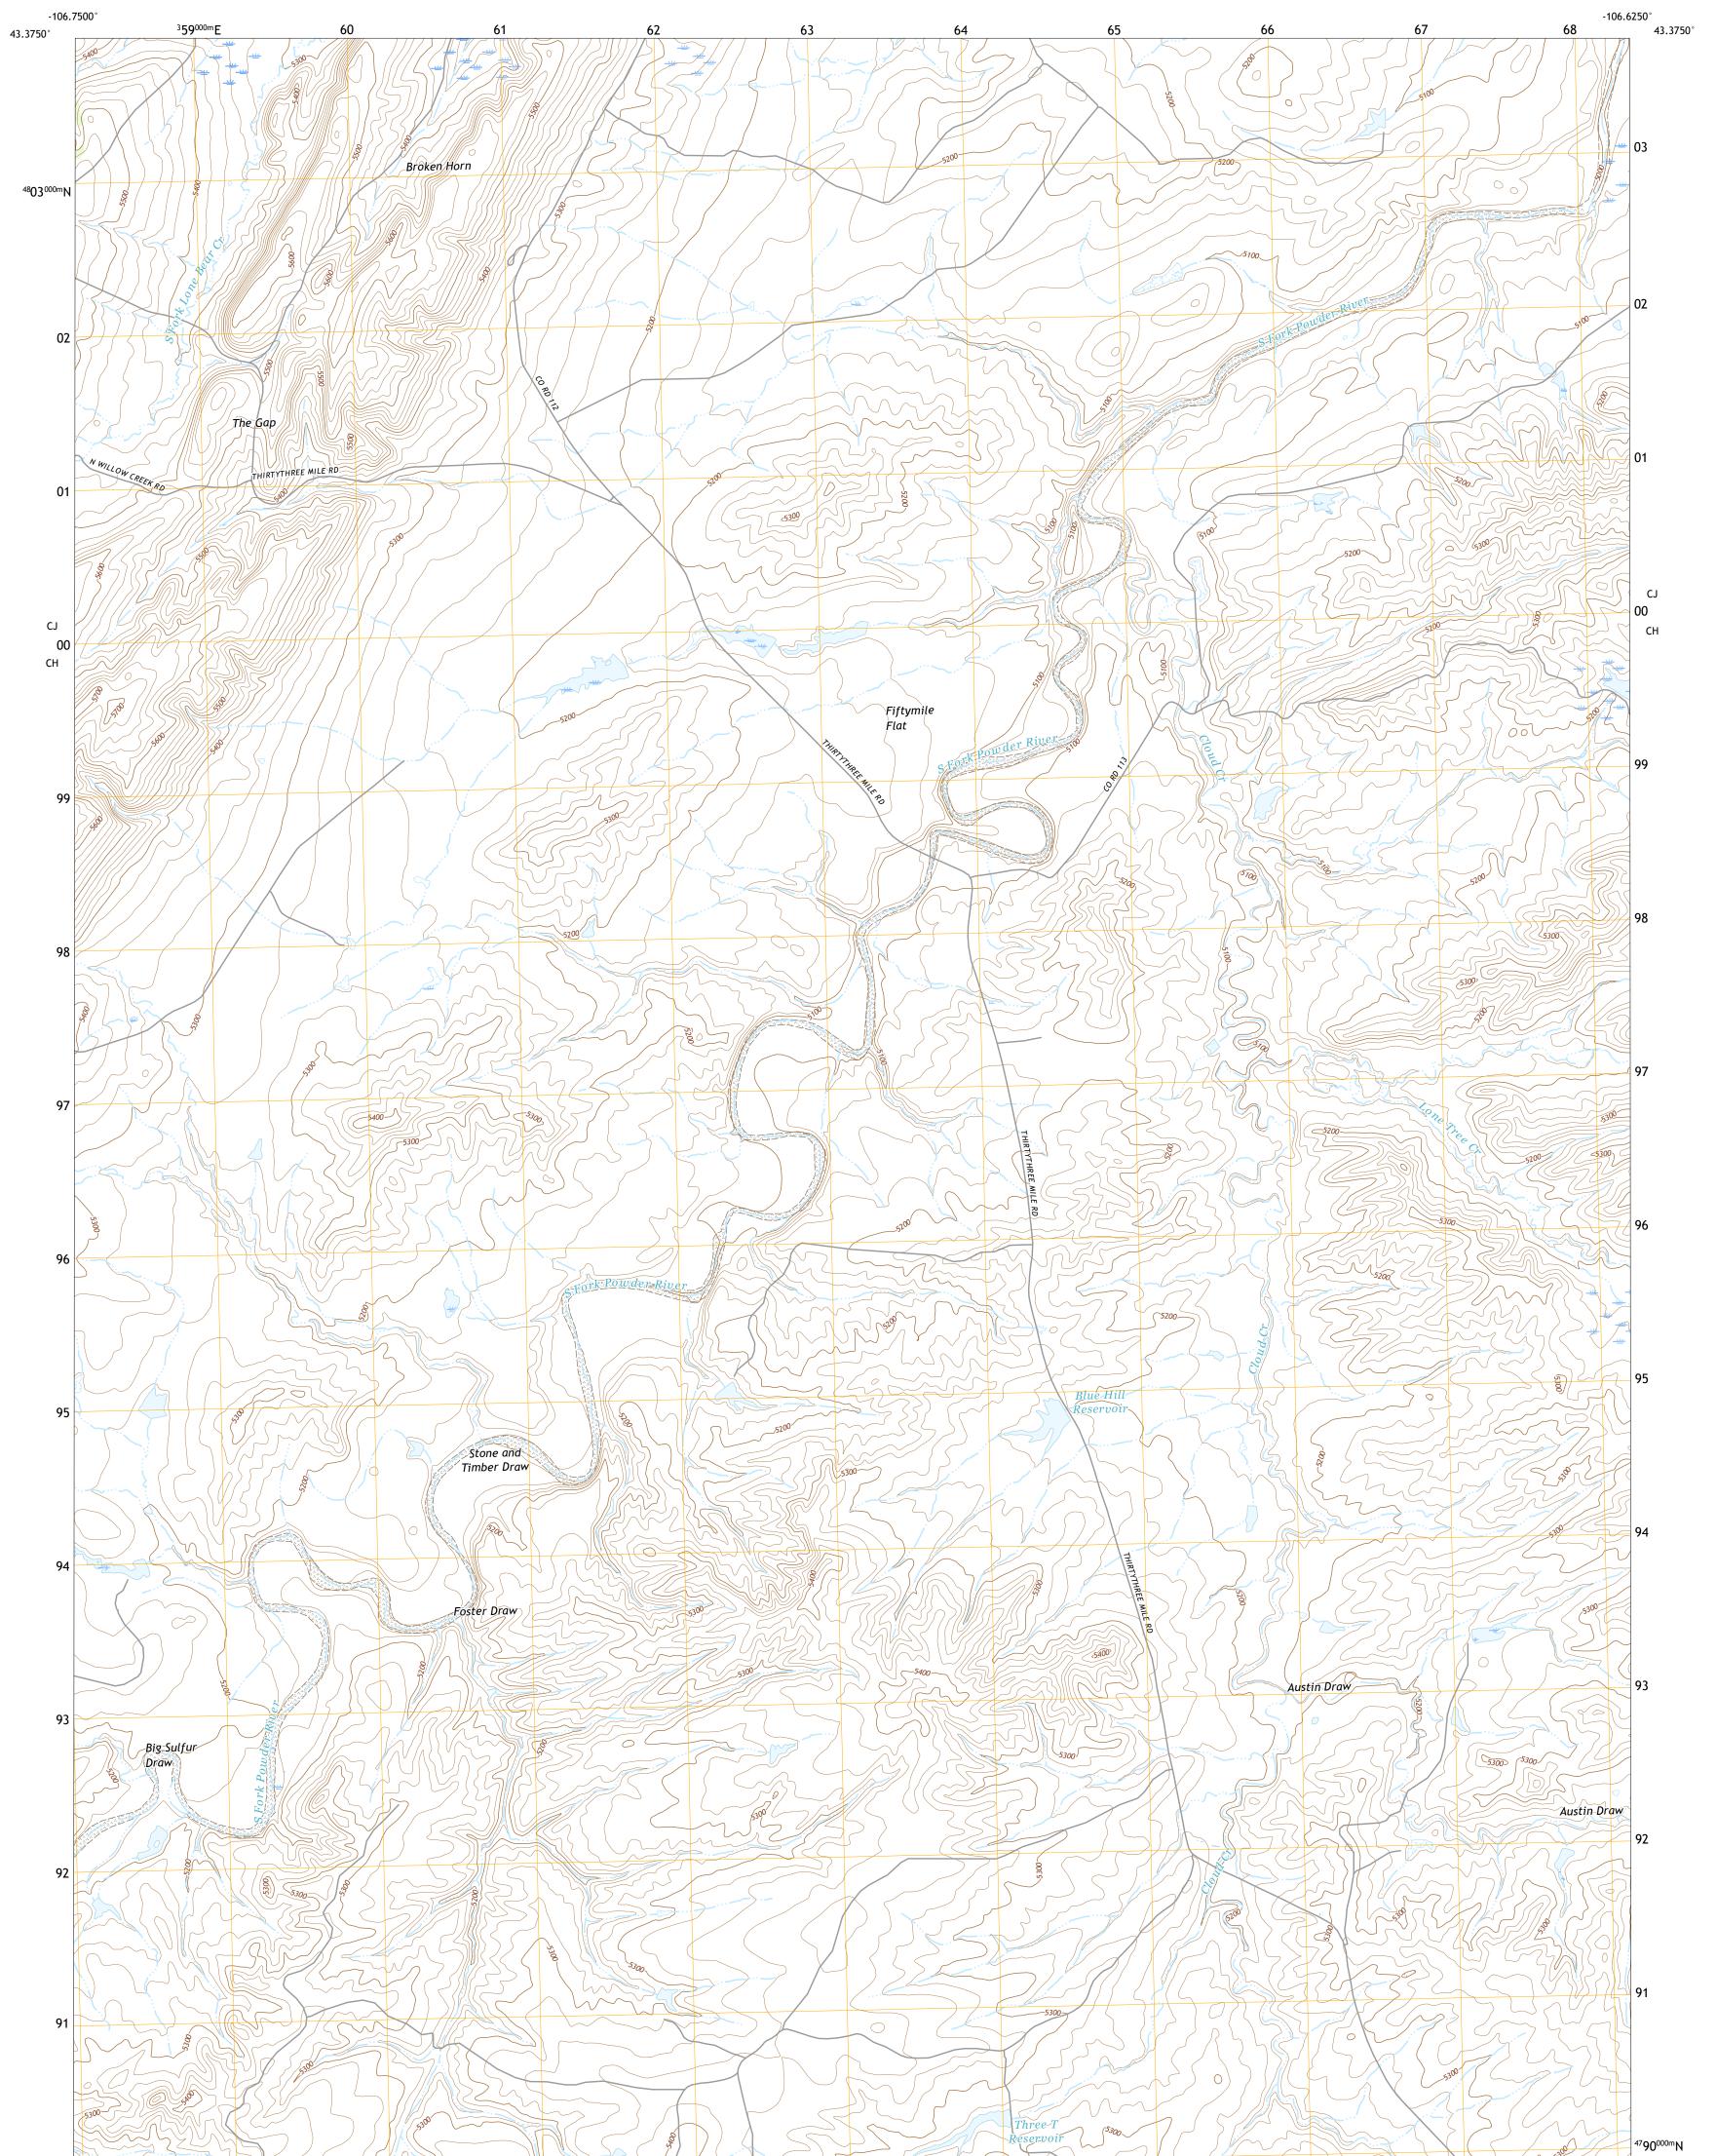

## U.S. DEPARTMENT OF THE INTERIOR U.S. GEOLOGICAL SURVEY

FIFTYMILE FLAT QUADRANGLE WYOMING - NATRONA COUNTY 7.5-MINUTE SERIES

Produced by the United States Geological Survey North American Datum of 1983 (NAD83) World Geodetic System of 1984 (WGS84). Projection and 1 000-meter grid:Universal Transverse Mercator, Zone 13T This map is not a legal document. Boundaries may be generalized for this map scale. Private lands within government reservations may not be shown. Obtain permission before entering private lands.

 Imagery......NAIP, June 2017 - October 2017

 Roads......NAIP, June 2017 - October 2017

 Roads......Naipartering

 Names............GNIS, 1979 - 1994

 Hydrography.......Superstand

 Hydrography......National

 Hydrography......National

 Elevation

 Dataset, 2011

 Boundaries.......Multiple

 Sources; see

 metadata

 BLM, 2020

 Wetlands......FWS

 National

 Wetlands

 Inventory

 1980