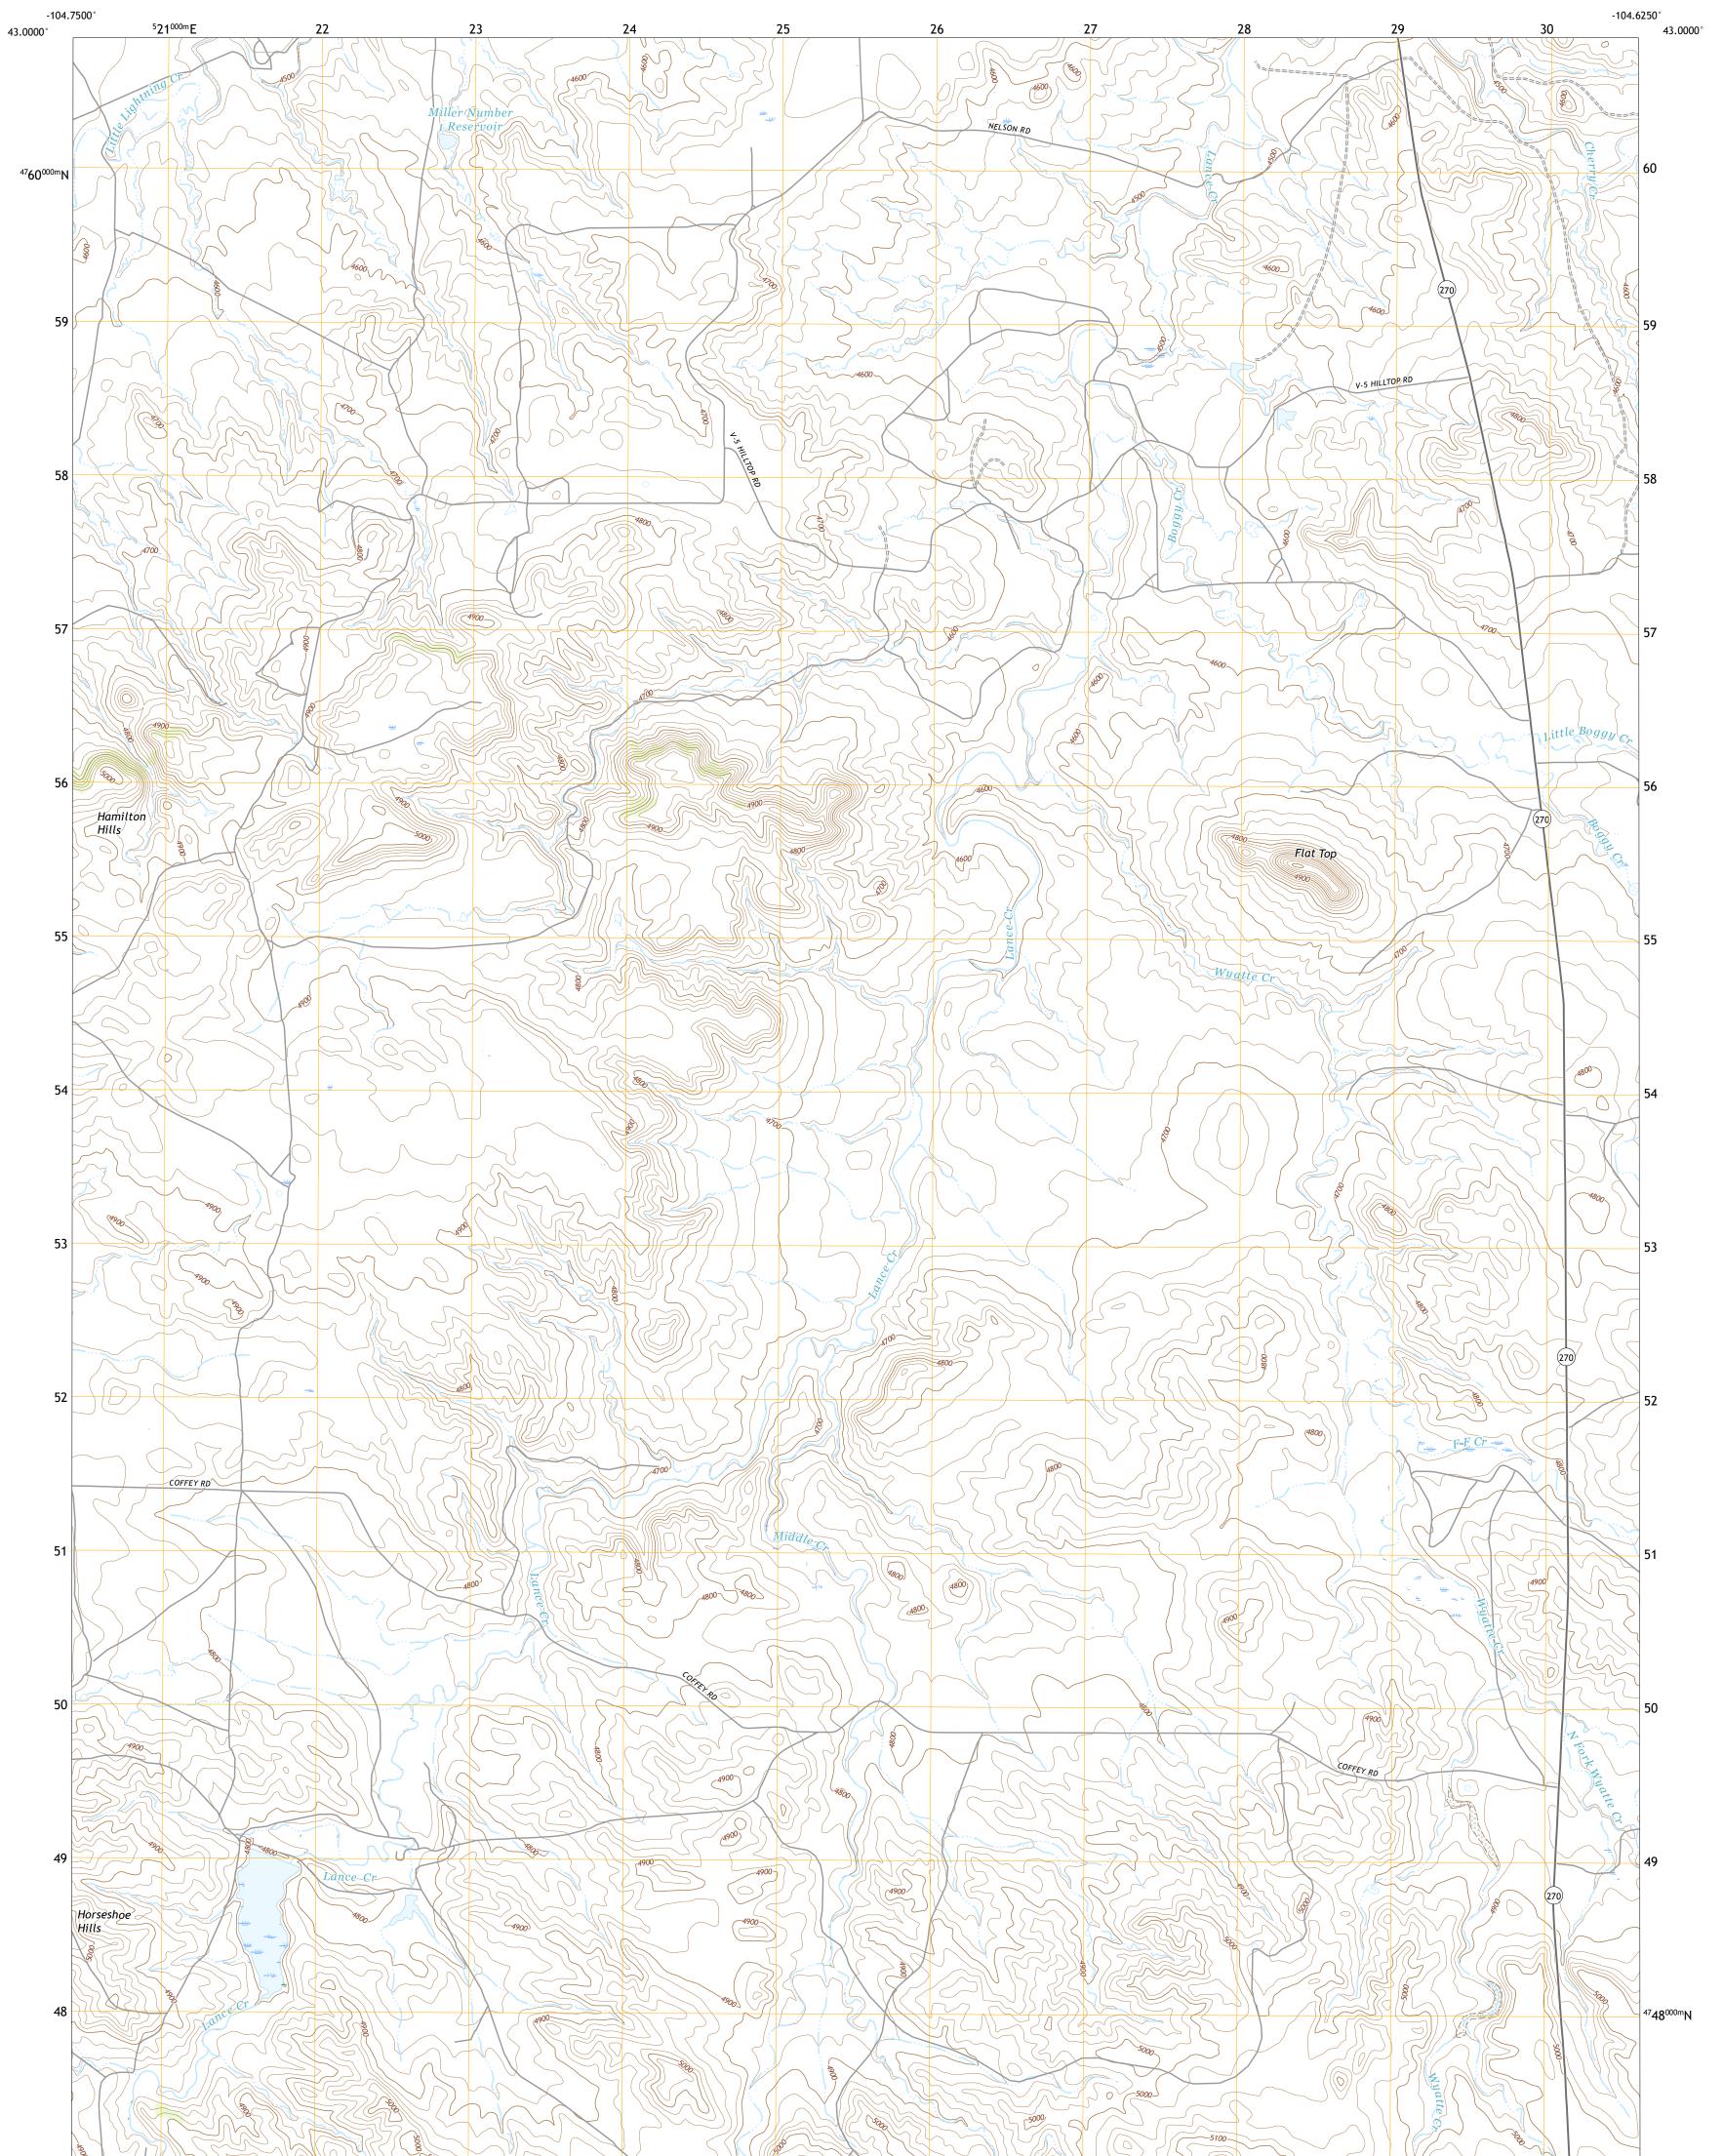

## U.S. DEPARTMENT OF THE INTERIOR U.S. GEOLOGICAL SURVEY

FLAT TOP QUADRANGLE WYOMING - NIOBRARA COUNTY 7.5-MINUTE SERIES

Produced by the United States Geological Survey North American Datum of 1983 (NAD83) World Geodetic System of 1984 (WGS84). Projection and 1 000-meter grid:Universal Transverse Mercator, Zone 13T This map is not a legal document. Boundaries may be generalized for this map scale. Private lands within government reservations may not be shown. Obtain permission before entering private lands.

Imagery......NAIP, June 2017 - October 2017 Roads......U.S. Census Bureau, 2016 - 2017 Names...........GNIS, 1979 Hydrography......National Hydrography Dataset, 2005 - 2020 Contours.....National Elevation Dataset, 2011 Boundaries......Multiple sources; see metadata file 2019 - 2021 Public Land Survey System.......BLM, 2020 Wetlands......BLM, 2020