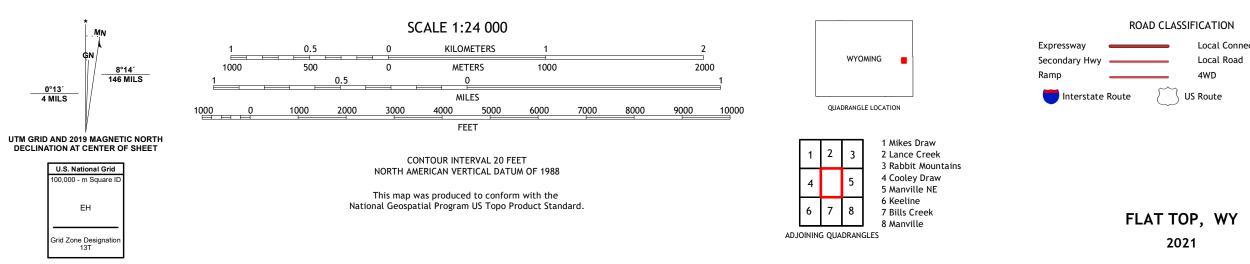

## U.S. DEPARTMENT OF THE INTERIOR U.S. GEOLOGICAL SURVEY

FLAT TOP QUADRANGLE WYOMING - NIOBRARA COUNTY 7.5-MINUTE SERIES

Produced by the United States Geological Survey North American Datum of 1983 (NAD83) World Geodetic System of 1984 (WGS84). Projection and 1 000-meter grid:Universal Transverse Mercator, Zone 13T This map is not a legal document. Boundaries may be generalized for this map scale. Private lands within government reservations may not be shown. Obtain permission before entering private lands.