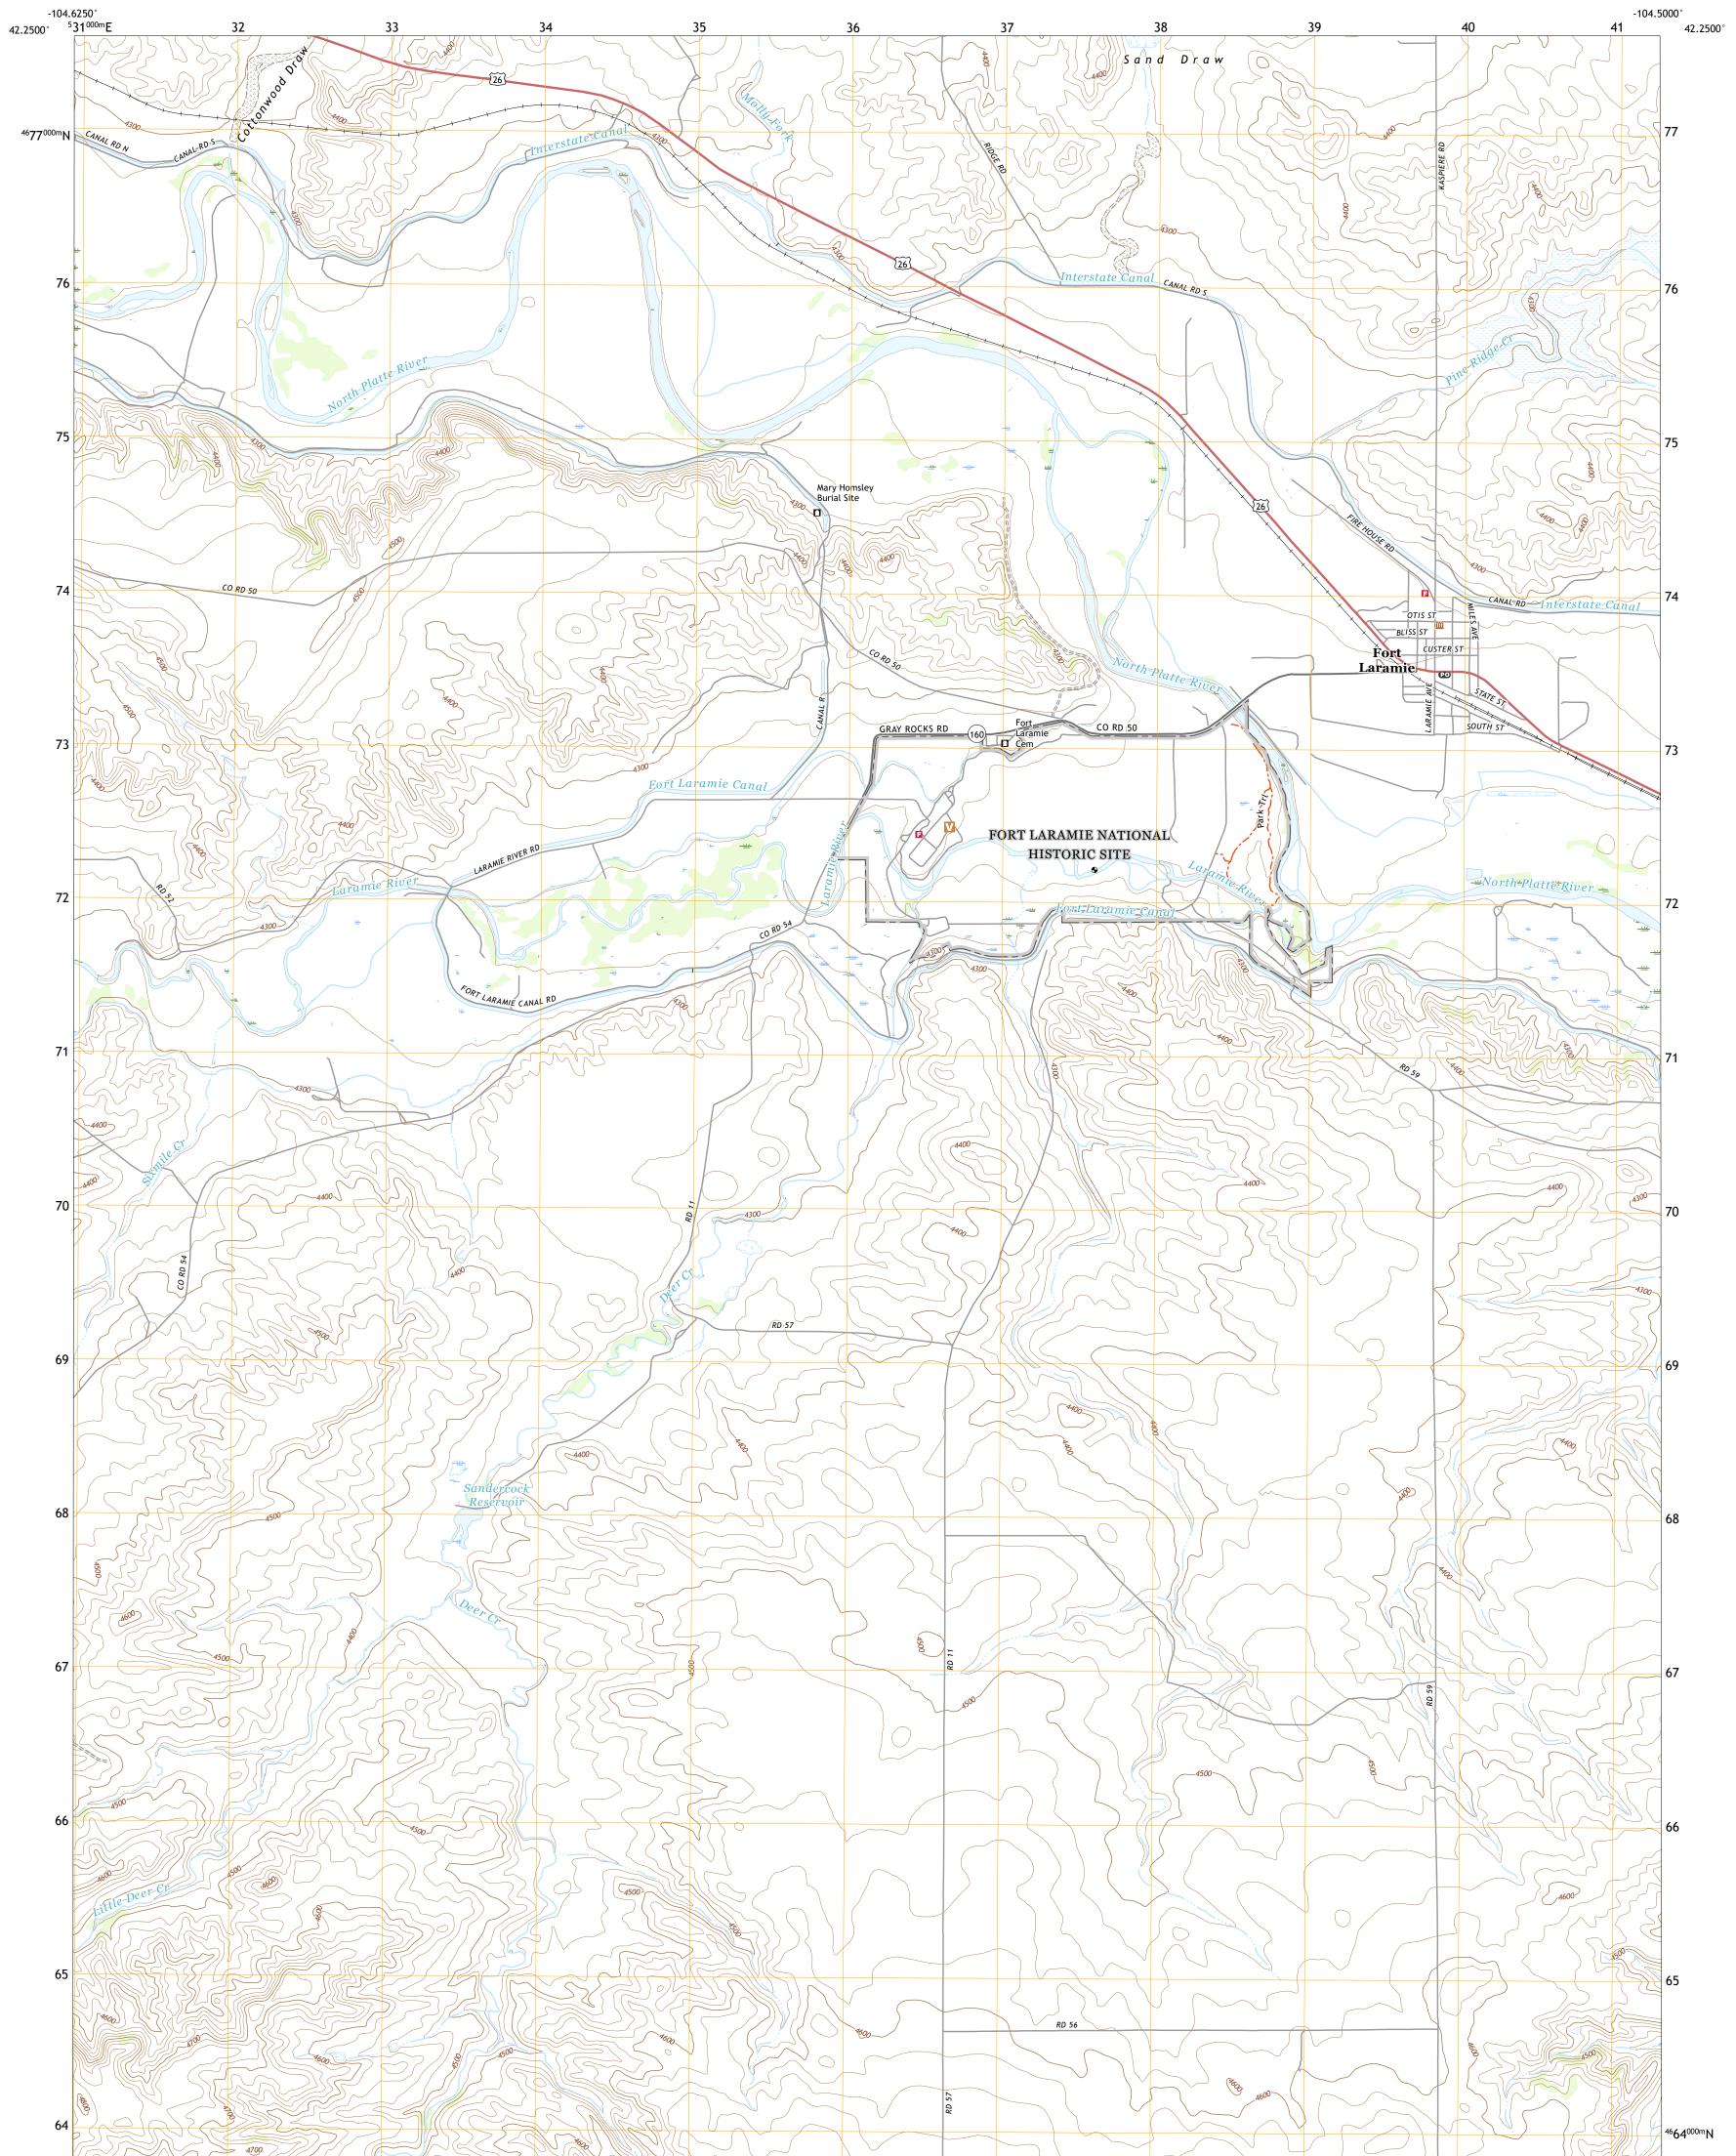

Produced by the United States Geological Survey North American Datum of 1983 (NAD83) World Geodetic System of 1984 (WGS84). Projection and 1 000-meter grid:Universal Transverse Mercator, Zone 13T This map is not a legal document. Boundaries may be generalized for this map scale. Private lands within government reservations may not be shown. Obtain permission before entering private lands.

Imagery......NAIP, June 2017 - October 2017 Roads......GNIS, 1979 - 2020 Names......GNIS, 1979 - 2020 Hydrography......GNIS, 1979 - 2020 Contours.....National Hydrography Dataset, 2005 - 2020 Contours.....National Elevation Dataset, 2002 Boundaries.....Multiple sources; see metadata file 2019 - 2021 Public Land Survey System......BLM, 2020 Wetlands......BKS National Wetlands Inventory 1980