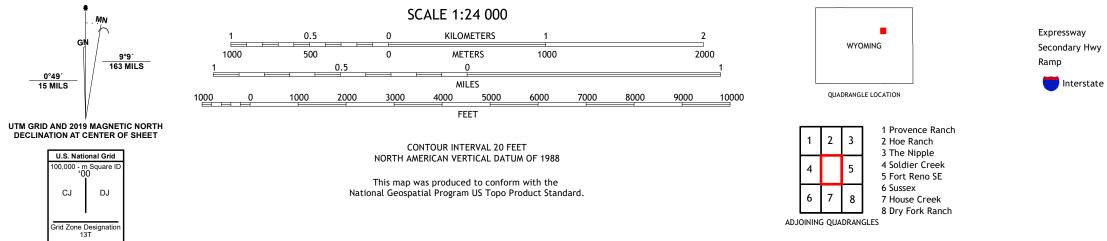

0°49´ 15 MILS

CJ

ROAD CLASSIFICATION Local Connector Local Road Secondary Hwy 🗕 \_\_\_\_\_ \_\_\_\_ 4WD \_\_\_\_\_ US Route State Route Interstate Route

FORT RENO, WY

2021