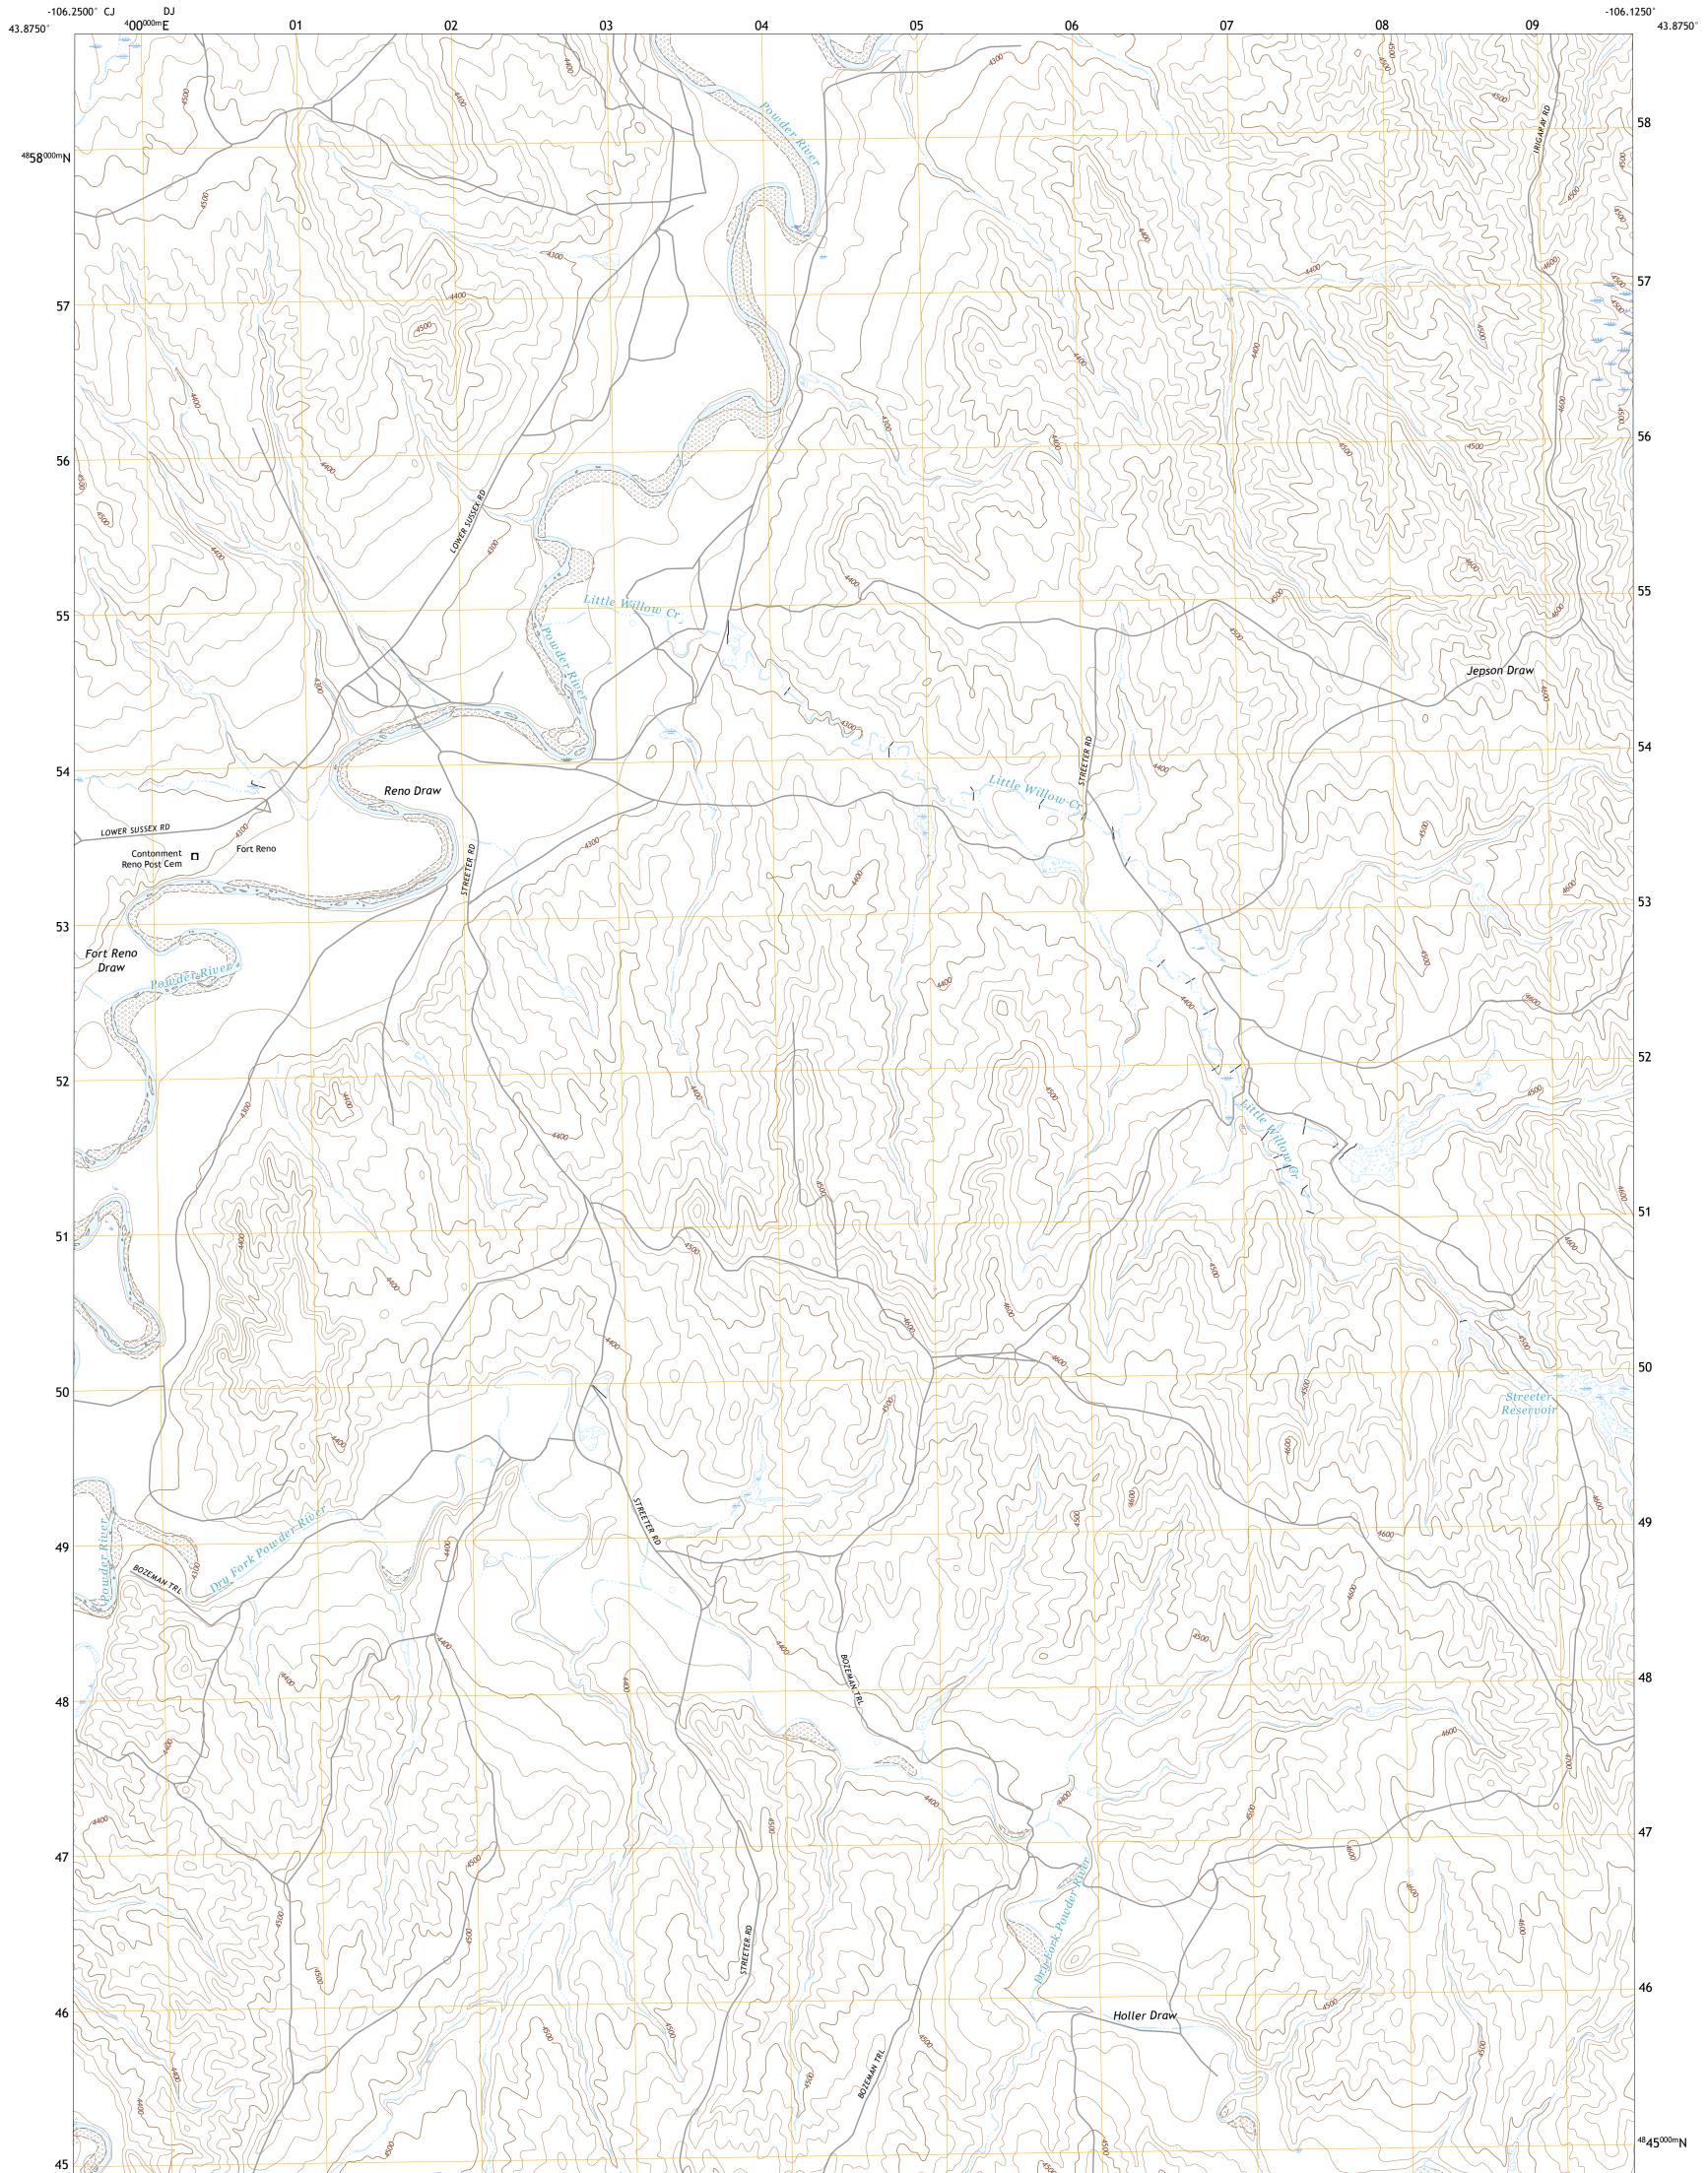

FORT RENO QUADRANGLE WYOMING - JOHNSON COUNTY 7.5-MINUTE SERIES

**Produced by the United States Geological Survey** North American Datum of 1983 (NAD83) World Geodetic System of 1984 (WGS84). Projection and 1 000-meter grid:Universal Transverse Mercator, Zone 13T This map is not a legal document. Boundaries may be generalized for this map scale. Private lands within government reservations may not be shown. Obtain permission before entering private lands.