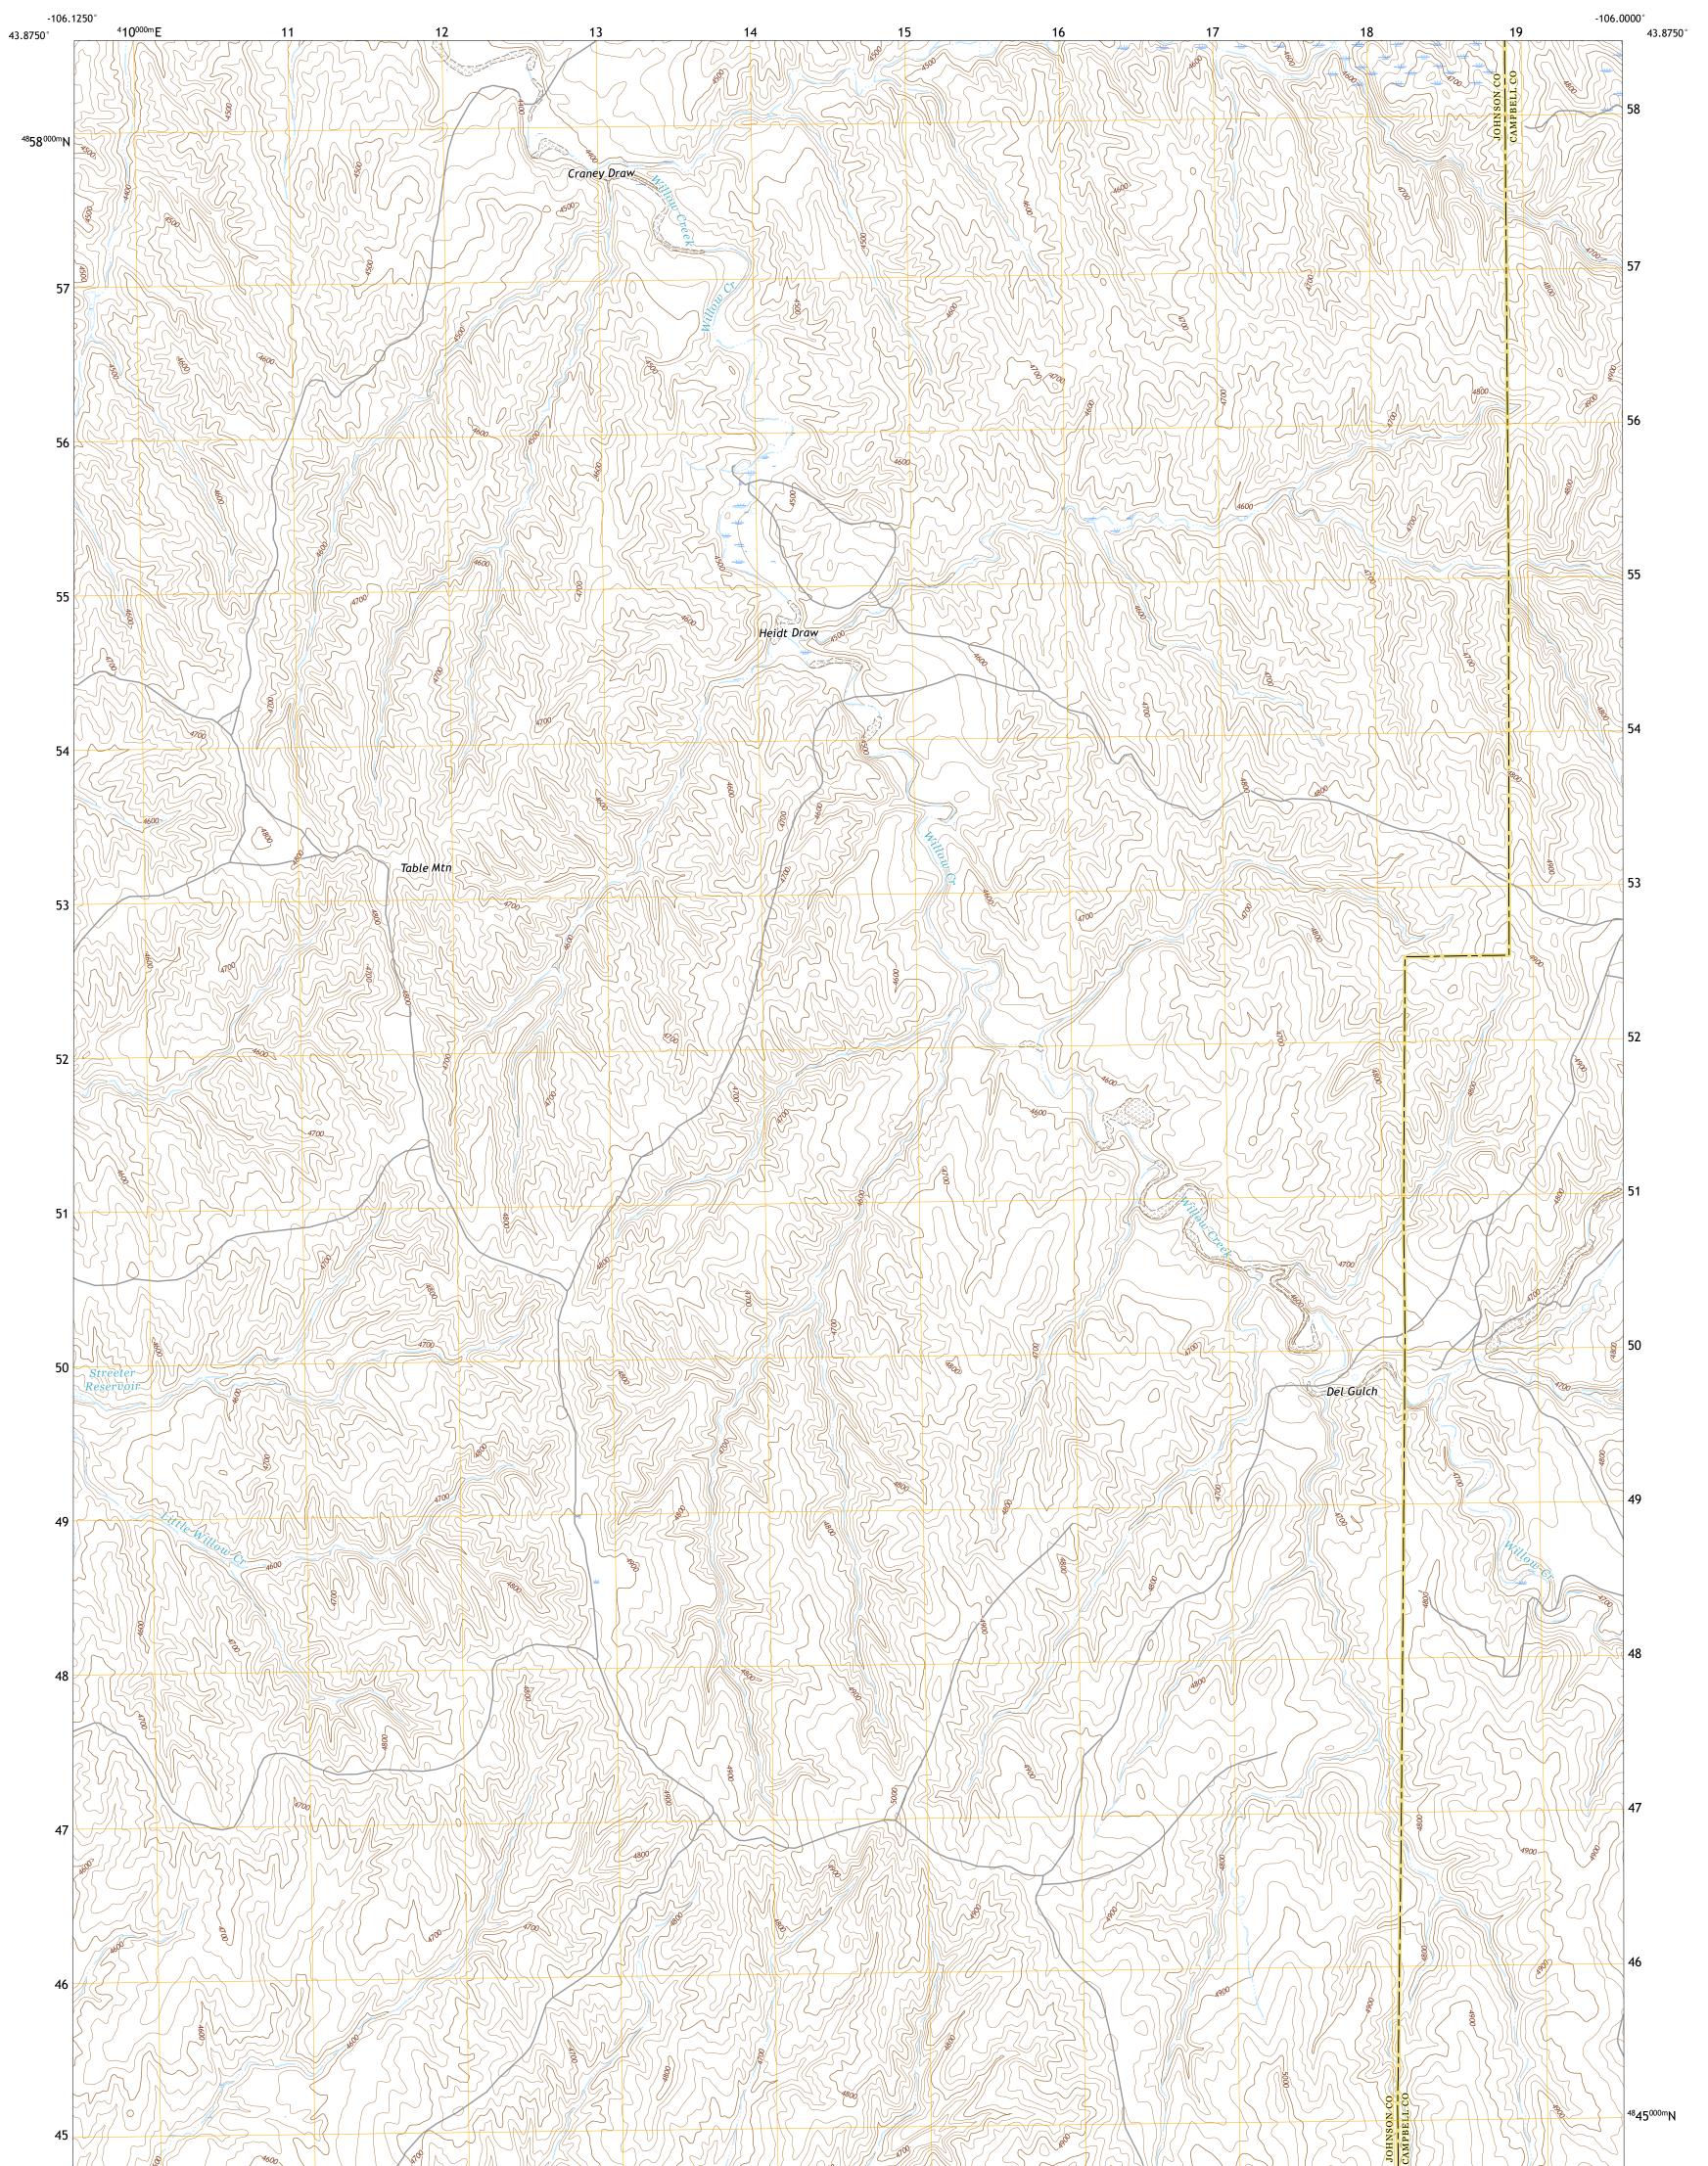

## The National Map US Topo

FORT RENO SE QUADRANGLE WYOMING 7.5-MINUTE SERIES

**Produced by the United States Geological Survey** North American Datum of 1983 (NAD83) World Geodetic System of 1984 (WGS84). Projection and 1 000-meter grid:Universal Transverse Mercator, Zone 13T This map is not a legal document. Boundaries may be generalized for this map scale. Private lands within government reservations may not be shown. Obtain permission before entering private lands.

Imagery......NAIP, June 2017 - January 2018 Roads......GNIS, 1979 Hydrography......GNIS, 1979 Contours......Multiple sources; see metadata file 2019 - 2021 Public Land Survey System......BLM, 2020 Wetlands.....FWS National Wetlands Inventory 1980 - 1997