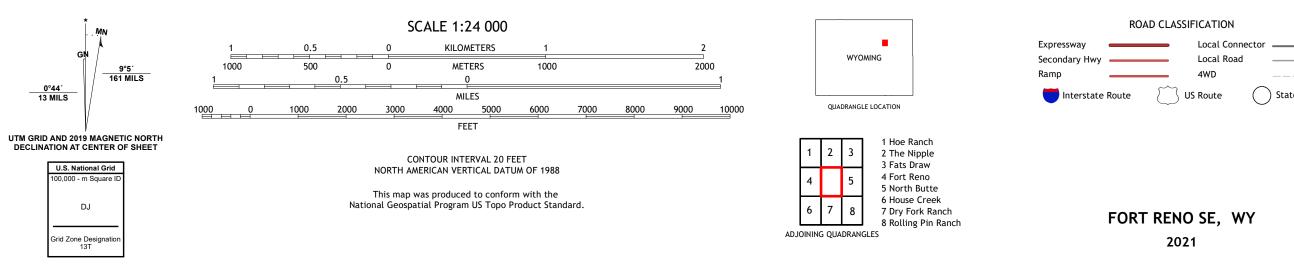

## The National Map US Topo

FORT RENO SE QUADRANGLE WYOMING 7.5-MINUTE SERIES

**Produced by the United States Geological Survey** North American Datum of 1983 (NAD83) World Geodetic System of 1984 (WGS84). Projection and 1 000-meter grid:Universal Transverse Mercator, Zone 13T This map is not a legal document. Boundaries may be generalized for this map scale. Private lands within government reservations may not be shown. Obtain permission before entering private lands.

Imagery......NAIP, June 2017 - January 2018 Roads......GNIS, 1979 Hydrography......GNIS, 1979 Contours......Multiple sources; see metadata file 2019 - 2021 Public Land Survey System......BLM, 2020 Wetlands.....FWS National Wetlands Inventory 1980 - 1997

\_\_\_\_

State Route