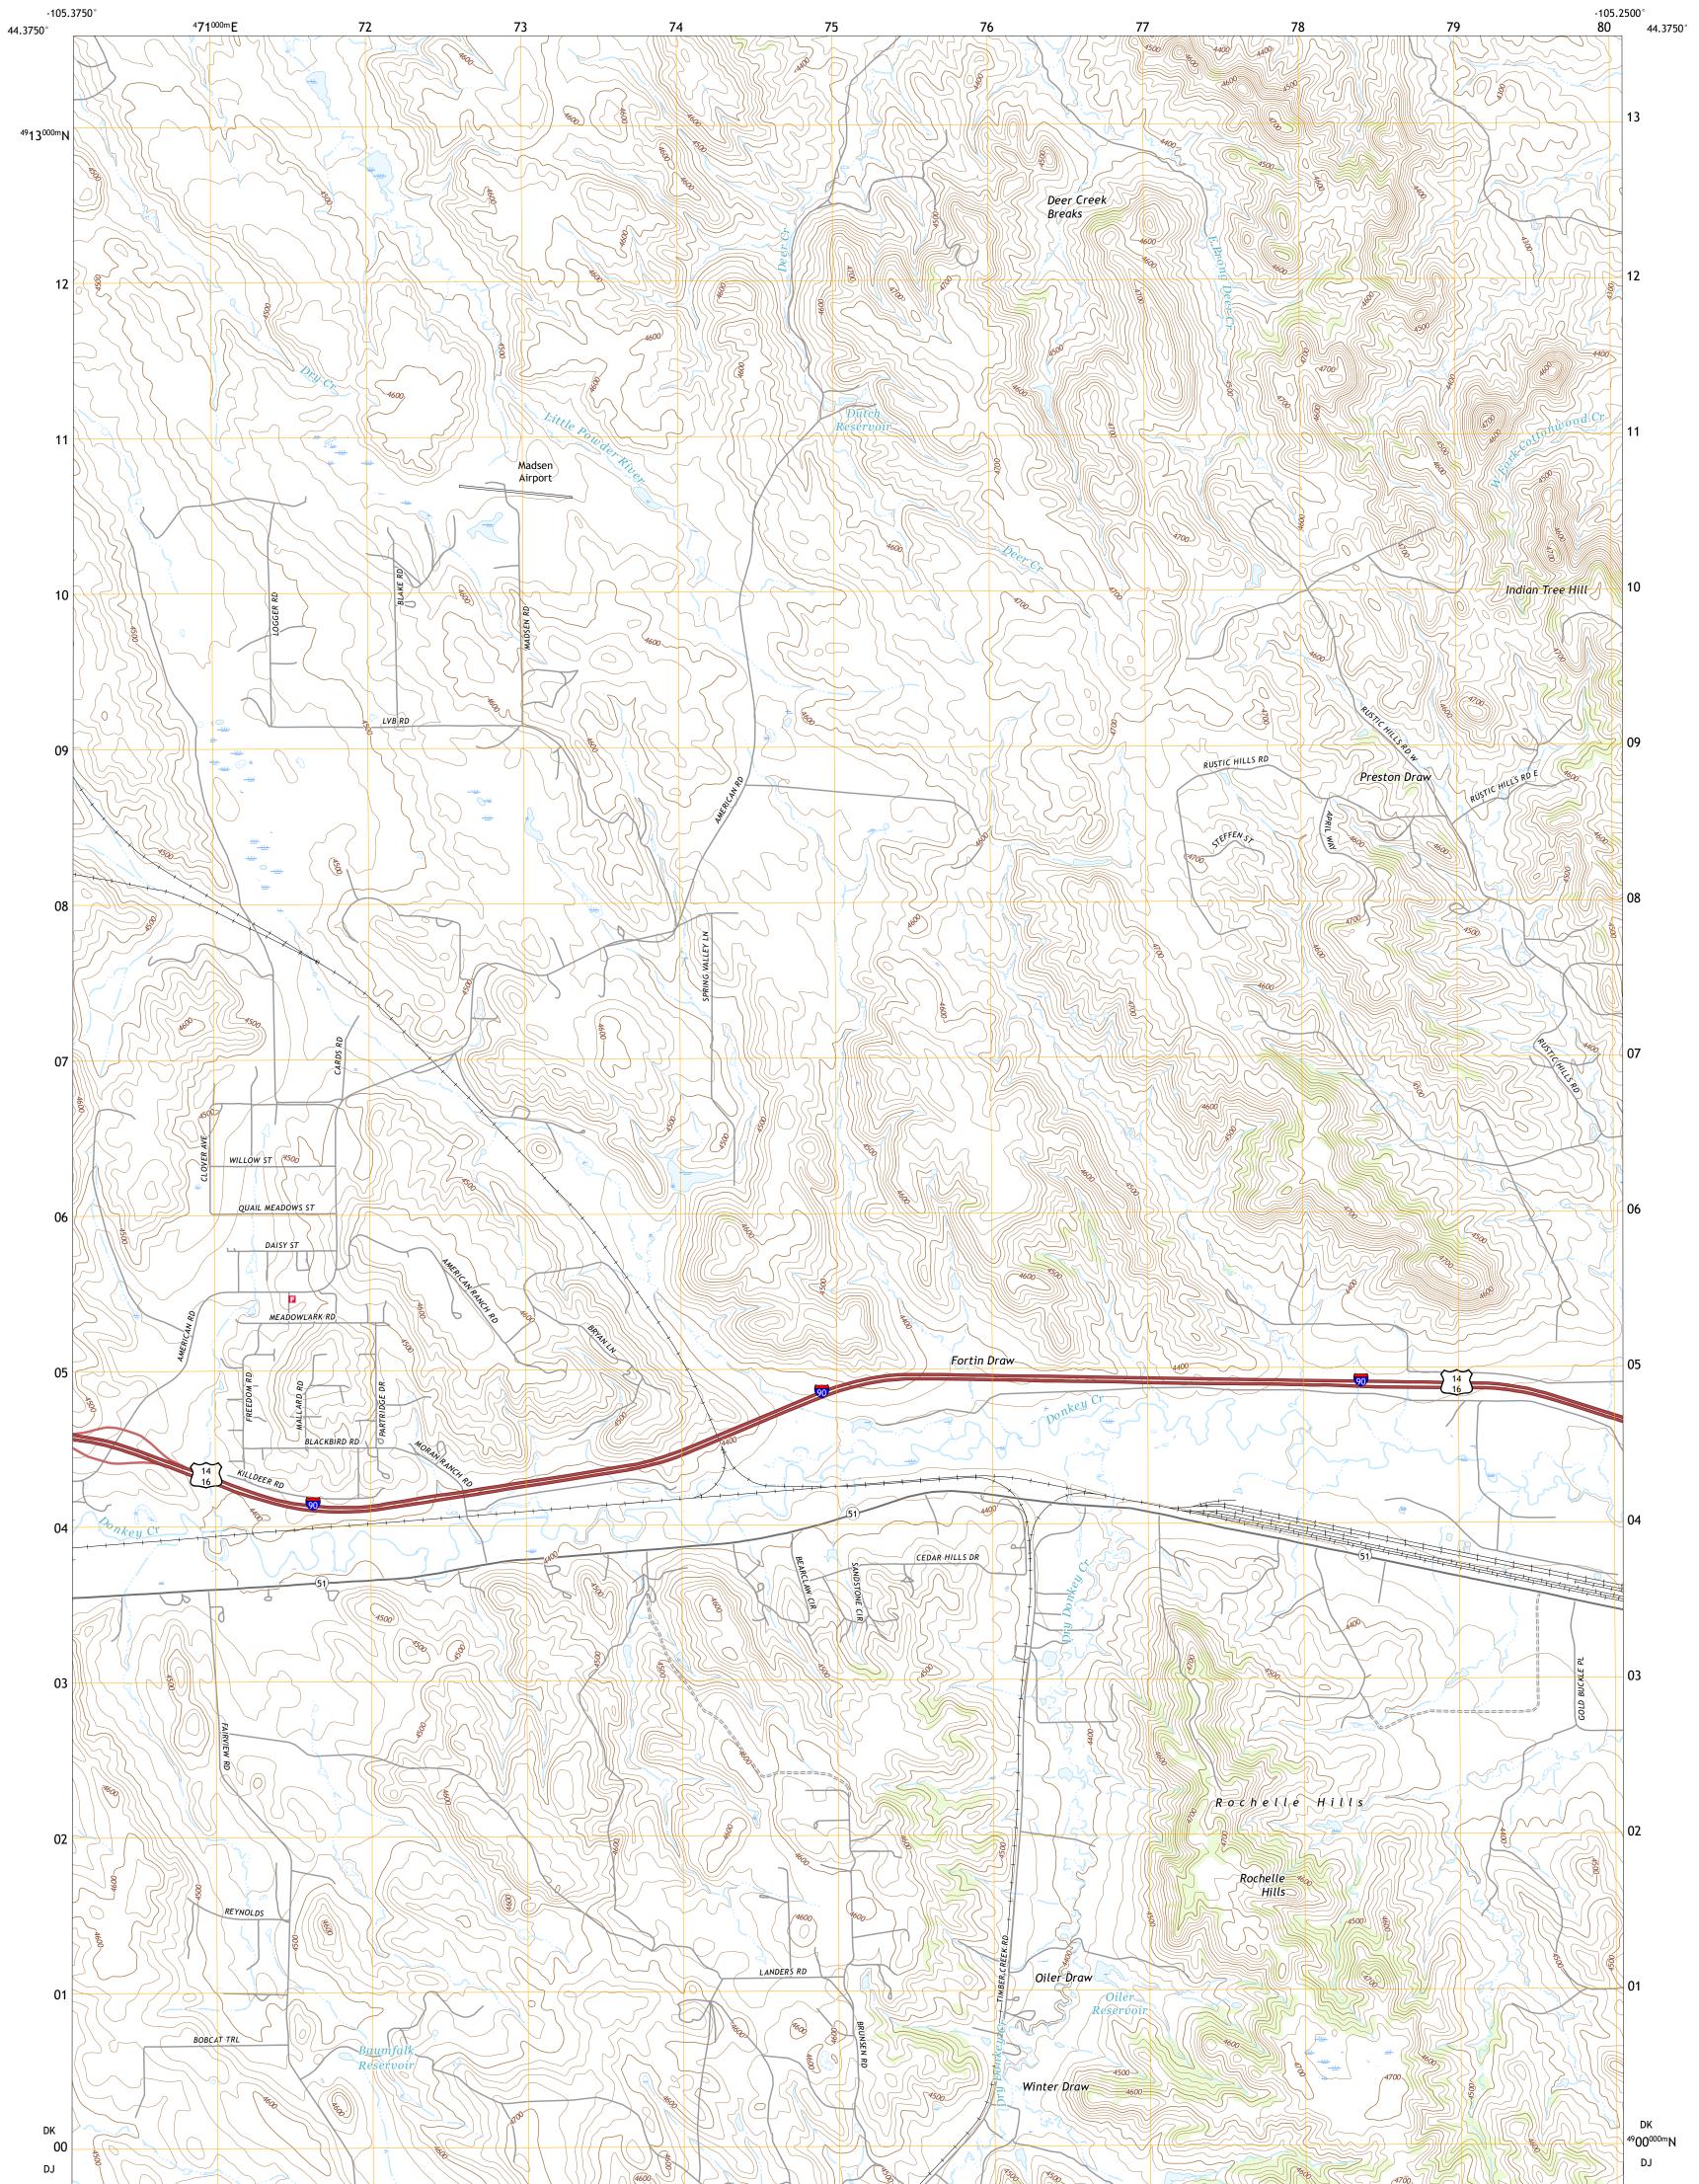

U.S. DEPARTMENT OF THE INTERIOR U.S. GEOLOGICAL SURVEY

FORTIN DRAW QUADRANGLE WYOMING - CAMPBELL COUNTY 7.5-MINUTE SERIES

Produced by the United States Geological Survey North American Datum of 1983 (NAD83) World Geodetic System of 1984 (WGS84). Projection and 1 000-meter grid:Universal Transverse Mercator, Zone 13T This map is not a legal document. Boundaries may be generalized for this map scale. Private lands within government reservations may not be shown. Obtain permission before entering private lands.