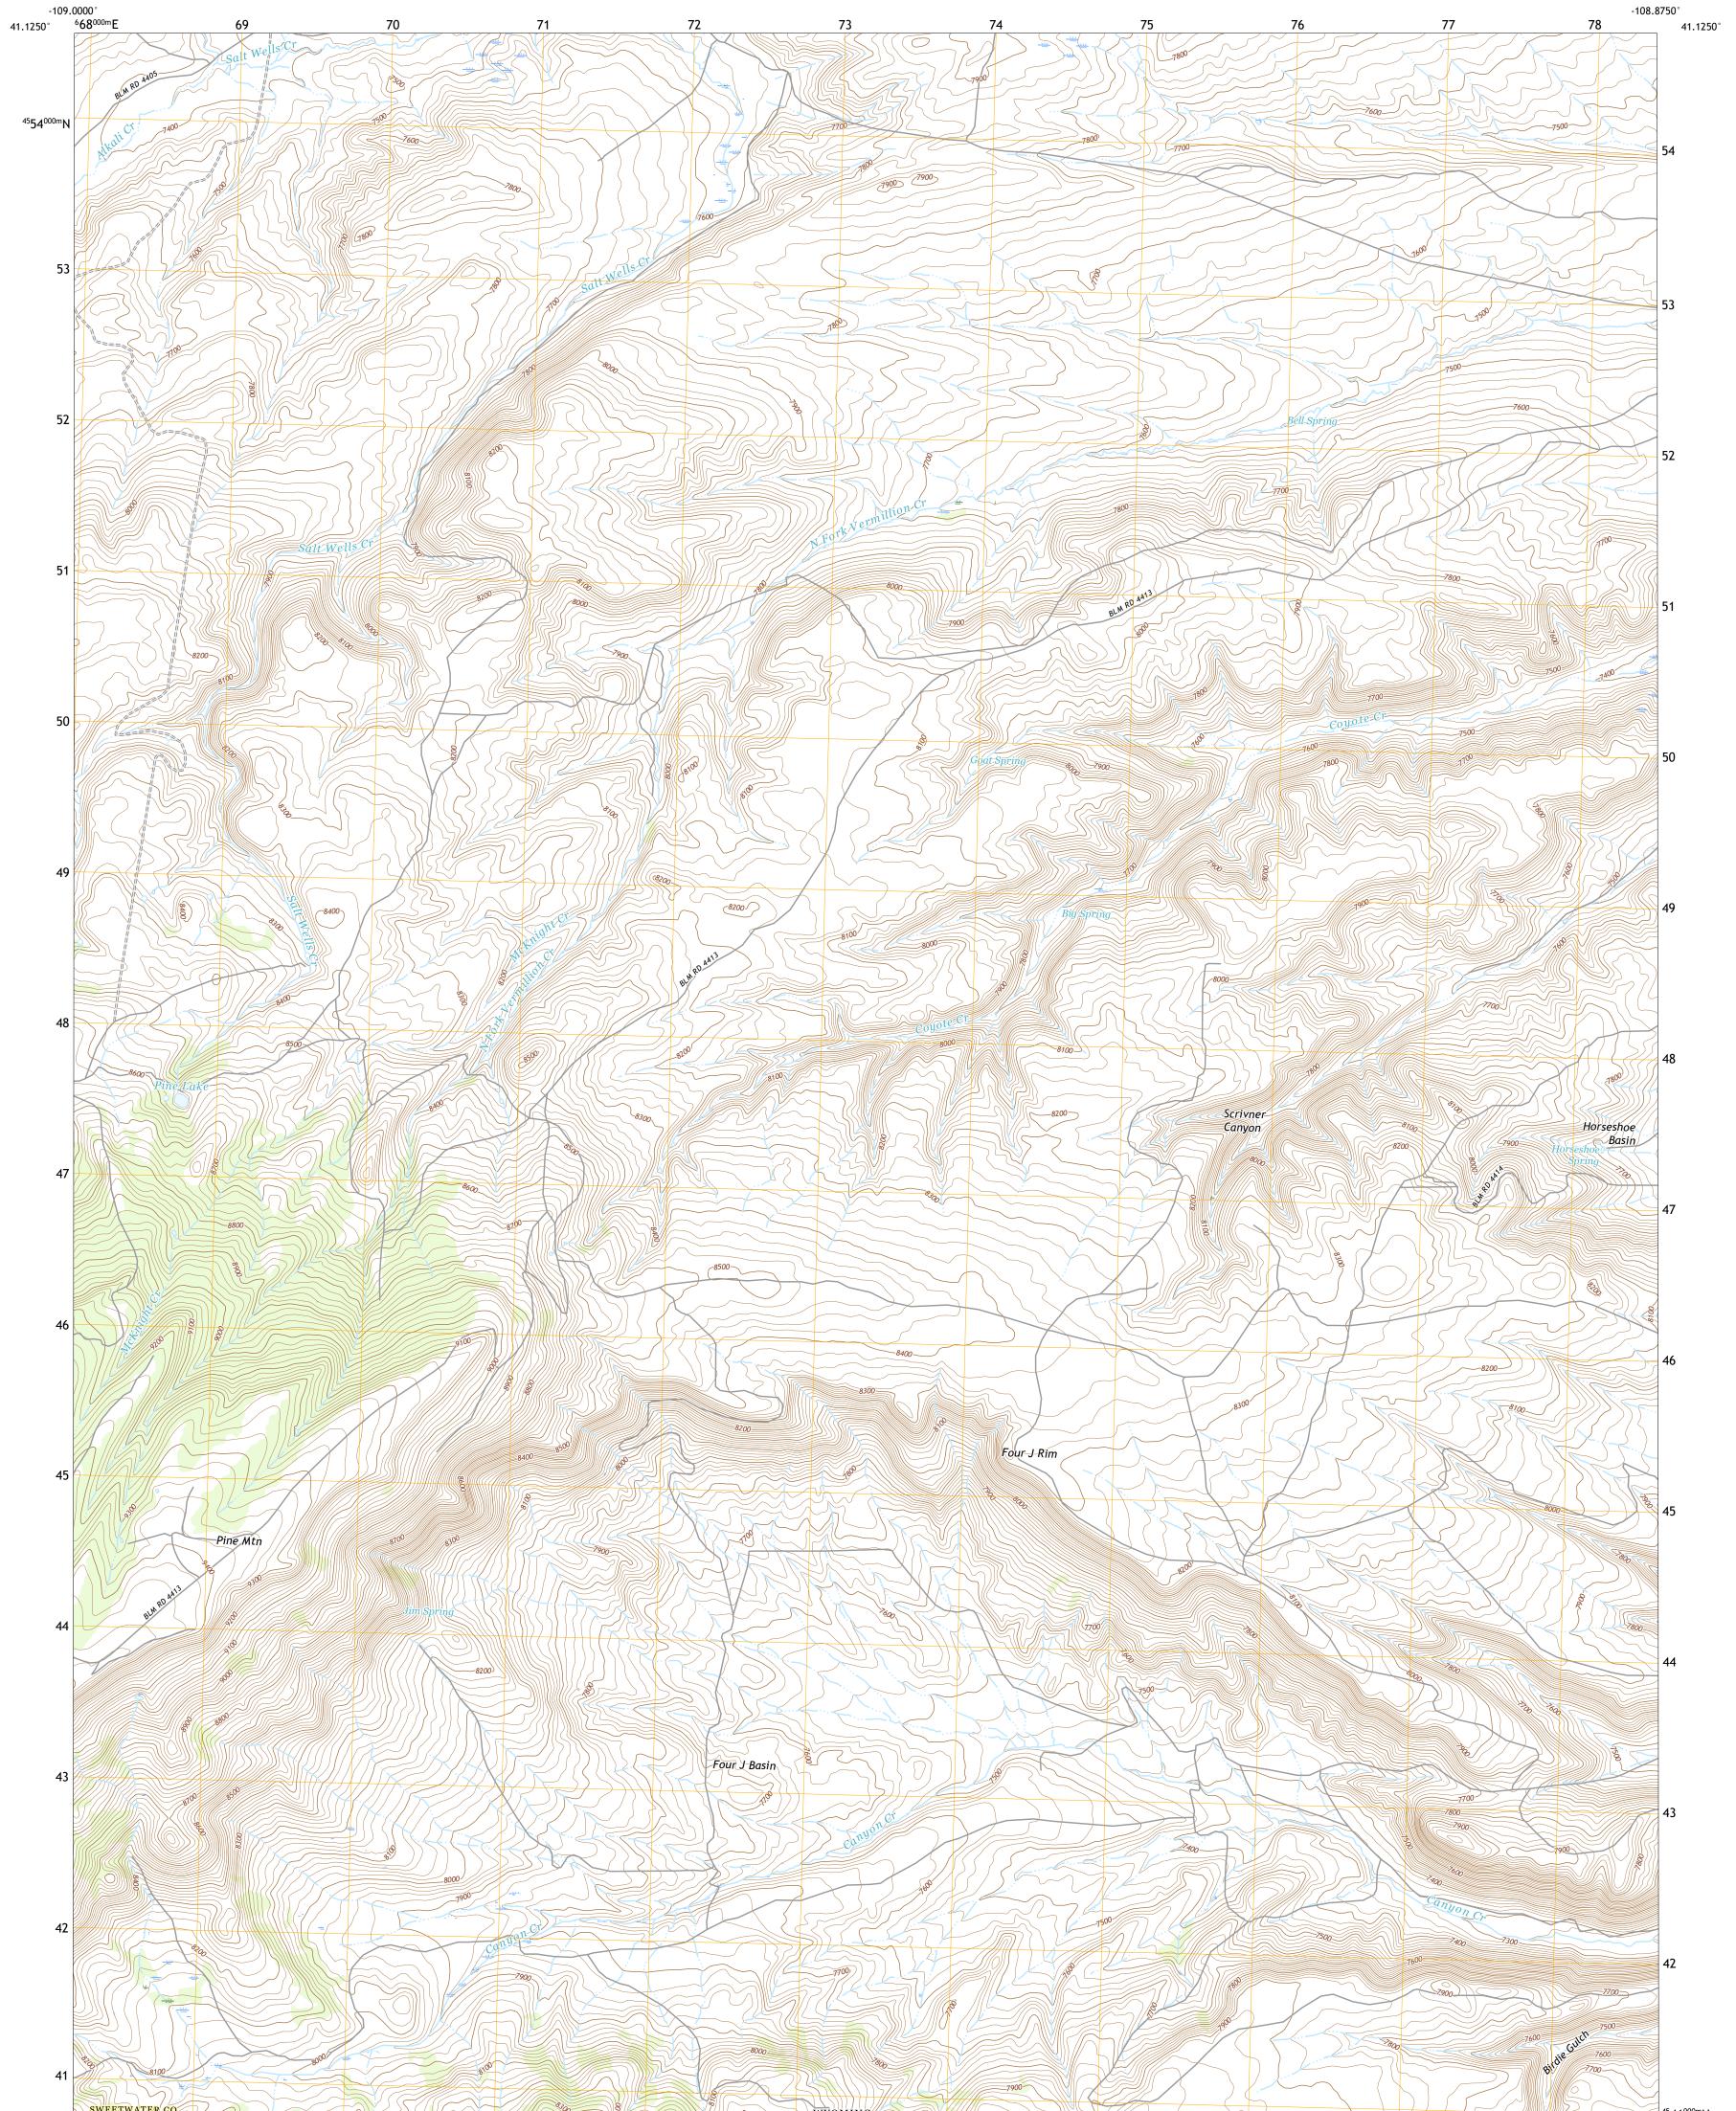

## U.S. DEPARTMENT OF THE INTERIOR U.S. GEOLOGICAL SURVEY

FOUR J RIM QUADRANGLE WYOMING - COLORADO 7.5-MINUTE SERIES

**Produced by the United States Geological Survey** North American Datum of 1983 (NAD83) World Geodetic System of 1984 (WGS84). Projection and 1 000-meter grid:Universal Transverse Mercator, Zone 12T This map is not a legal document. Boundaries may be generalized for this map scale. Private lands within government reservations may not be shown. Obtain permission before entering private lands.

Imagery......NAIP, August 2017 - January 2018 Roads.....U.S. Census Bureau, 2016 - 2017 Names......GNIS, 1979 - 2017 Hydrography......GNIS, 1979 - 2017 Contours.....National Hydrography Dataset, 2002 - 2021 Contours.....National Elevation Dataset, 2007 Boundaries......Multiple sources; see metadata file 2019 - 2021 Public Land Survey System.......BLM, 2018 - 2020 Wetlands.....FWS National Wetlands Inventory 1982