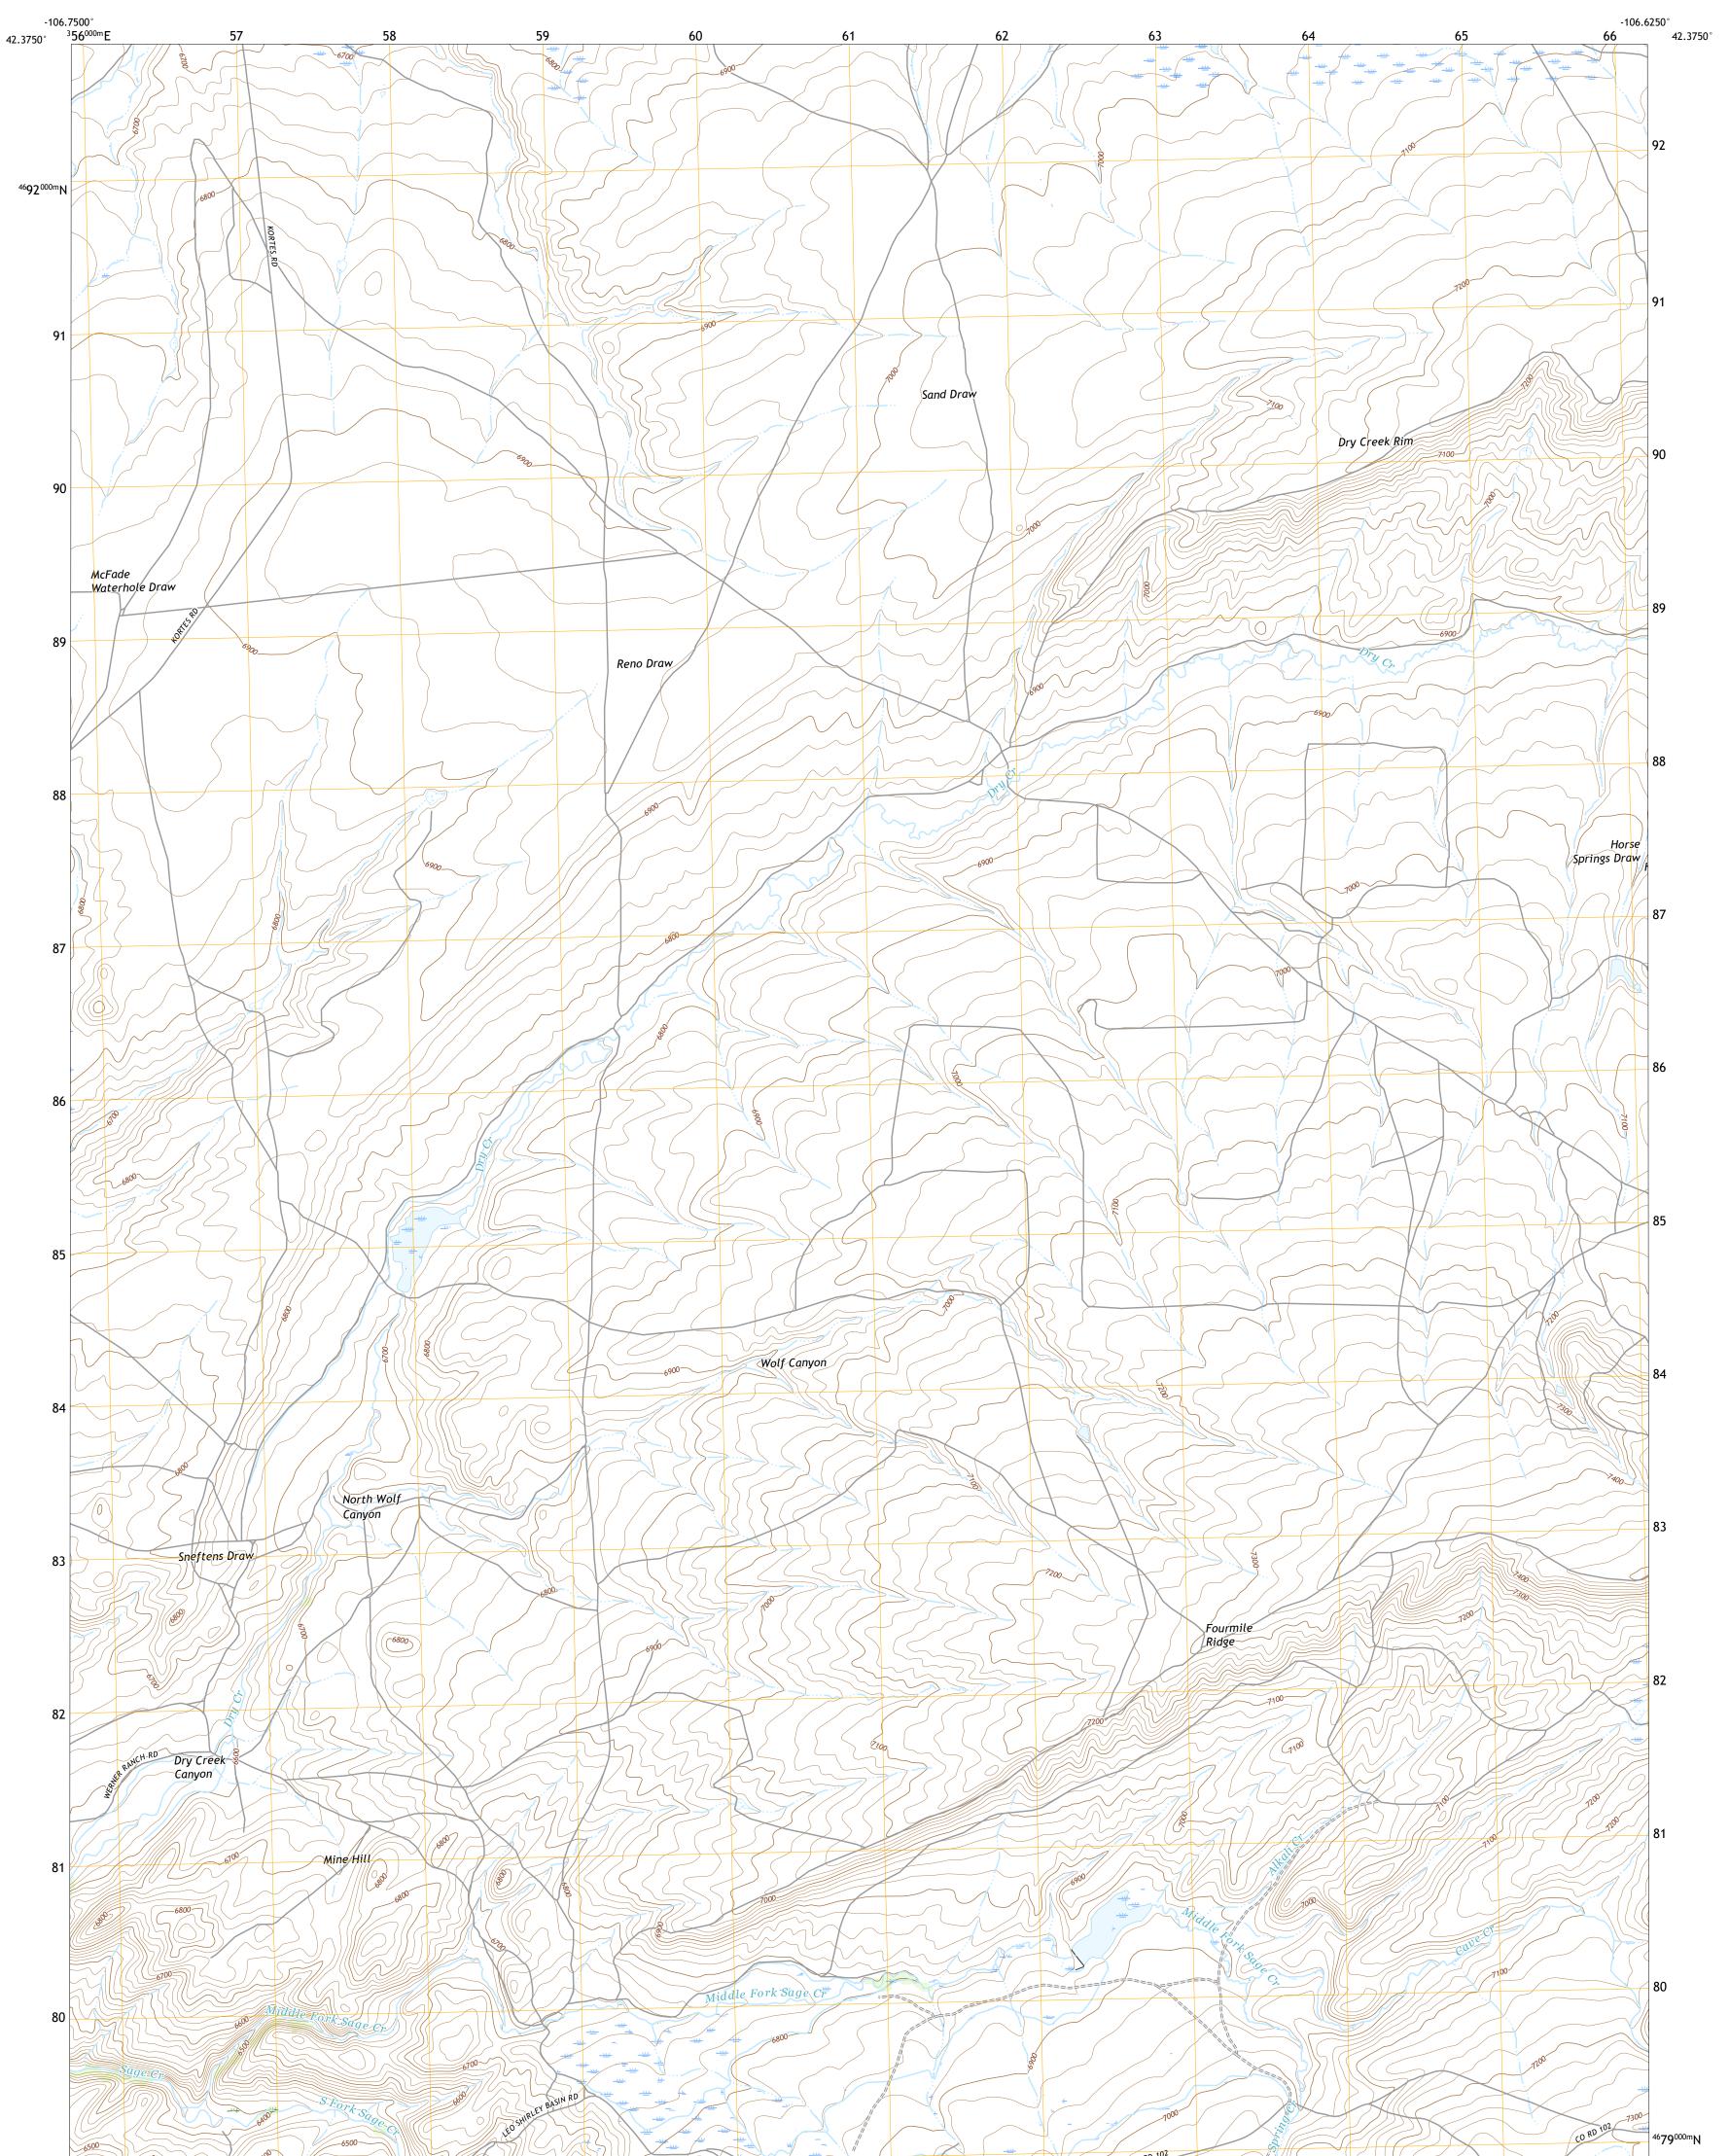

## U.S. DEPARTMENT OF THE INTERIOR U.S. GEOLOGICAL SURVEY

FOURMILE RIDGE QUADRANGLE WYOMING - CARBON COUNTY 7.5-MINUTE SERIES

Produced by the United States Geological Survey North American Datum of 1983 (NAD83) World Geodetic System of 1984 (WGS84). Projection and 1 000-meter grid:Universal Transverse Mercator, Zone 13T This map is not a legal document. Boundaries may be generalized for this map scale. Private lands within government reservations may not be shown. Obtain permission before entering private lands.

Imagery......NAIP, August 2017 - October 2017 Roads......U.S. Census Bureau, 2016 - 2017 Names......GNIS, 1979 - 1994 Hydrography......GNIS, 1979 - 1994 Contours.....National Hydrography Dataset, 2004 - 2019 Contours.....National Elevation Dataset, 2007 Boundaries......Multiple sources; see metadata file 2019 - 2021 Public Land Survey System......BLM, 2020 Wetlands......FWS National Wetlands Inventory 1980 - 2004