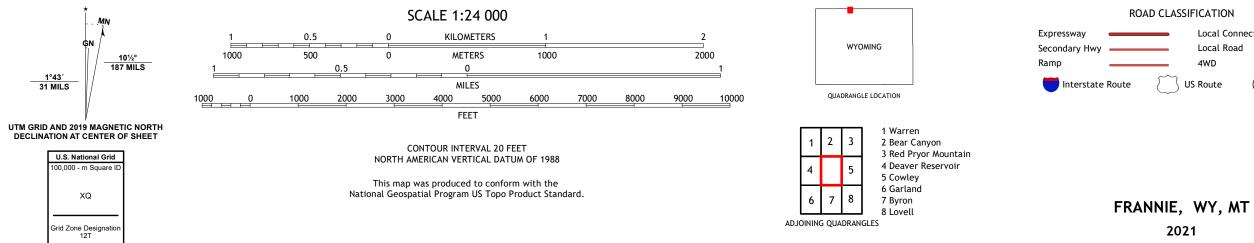

FRANNIE QUADRANGLE WYOMING - MONTANA 7.5-MINUTE SERIES

Produced by the United States Geological Survey North American Datum of 1983 (NAD83) World Geodetic System of 1984 (WGS84). Projection and 1 000-meter grid:Universal Transverse Mercator, Zone 12T This map is not a legal document. Boundaries may be generalized for this map scale. Private lands within government reservations may not be shown. Obtain permission before entering private lands.