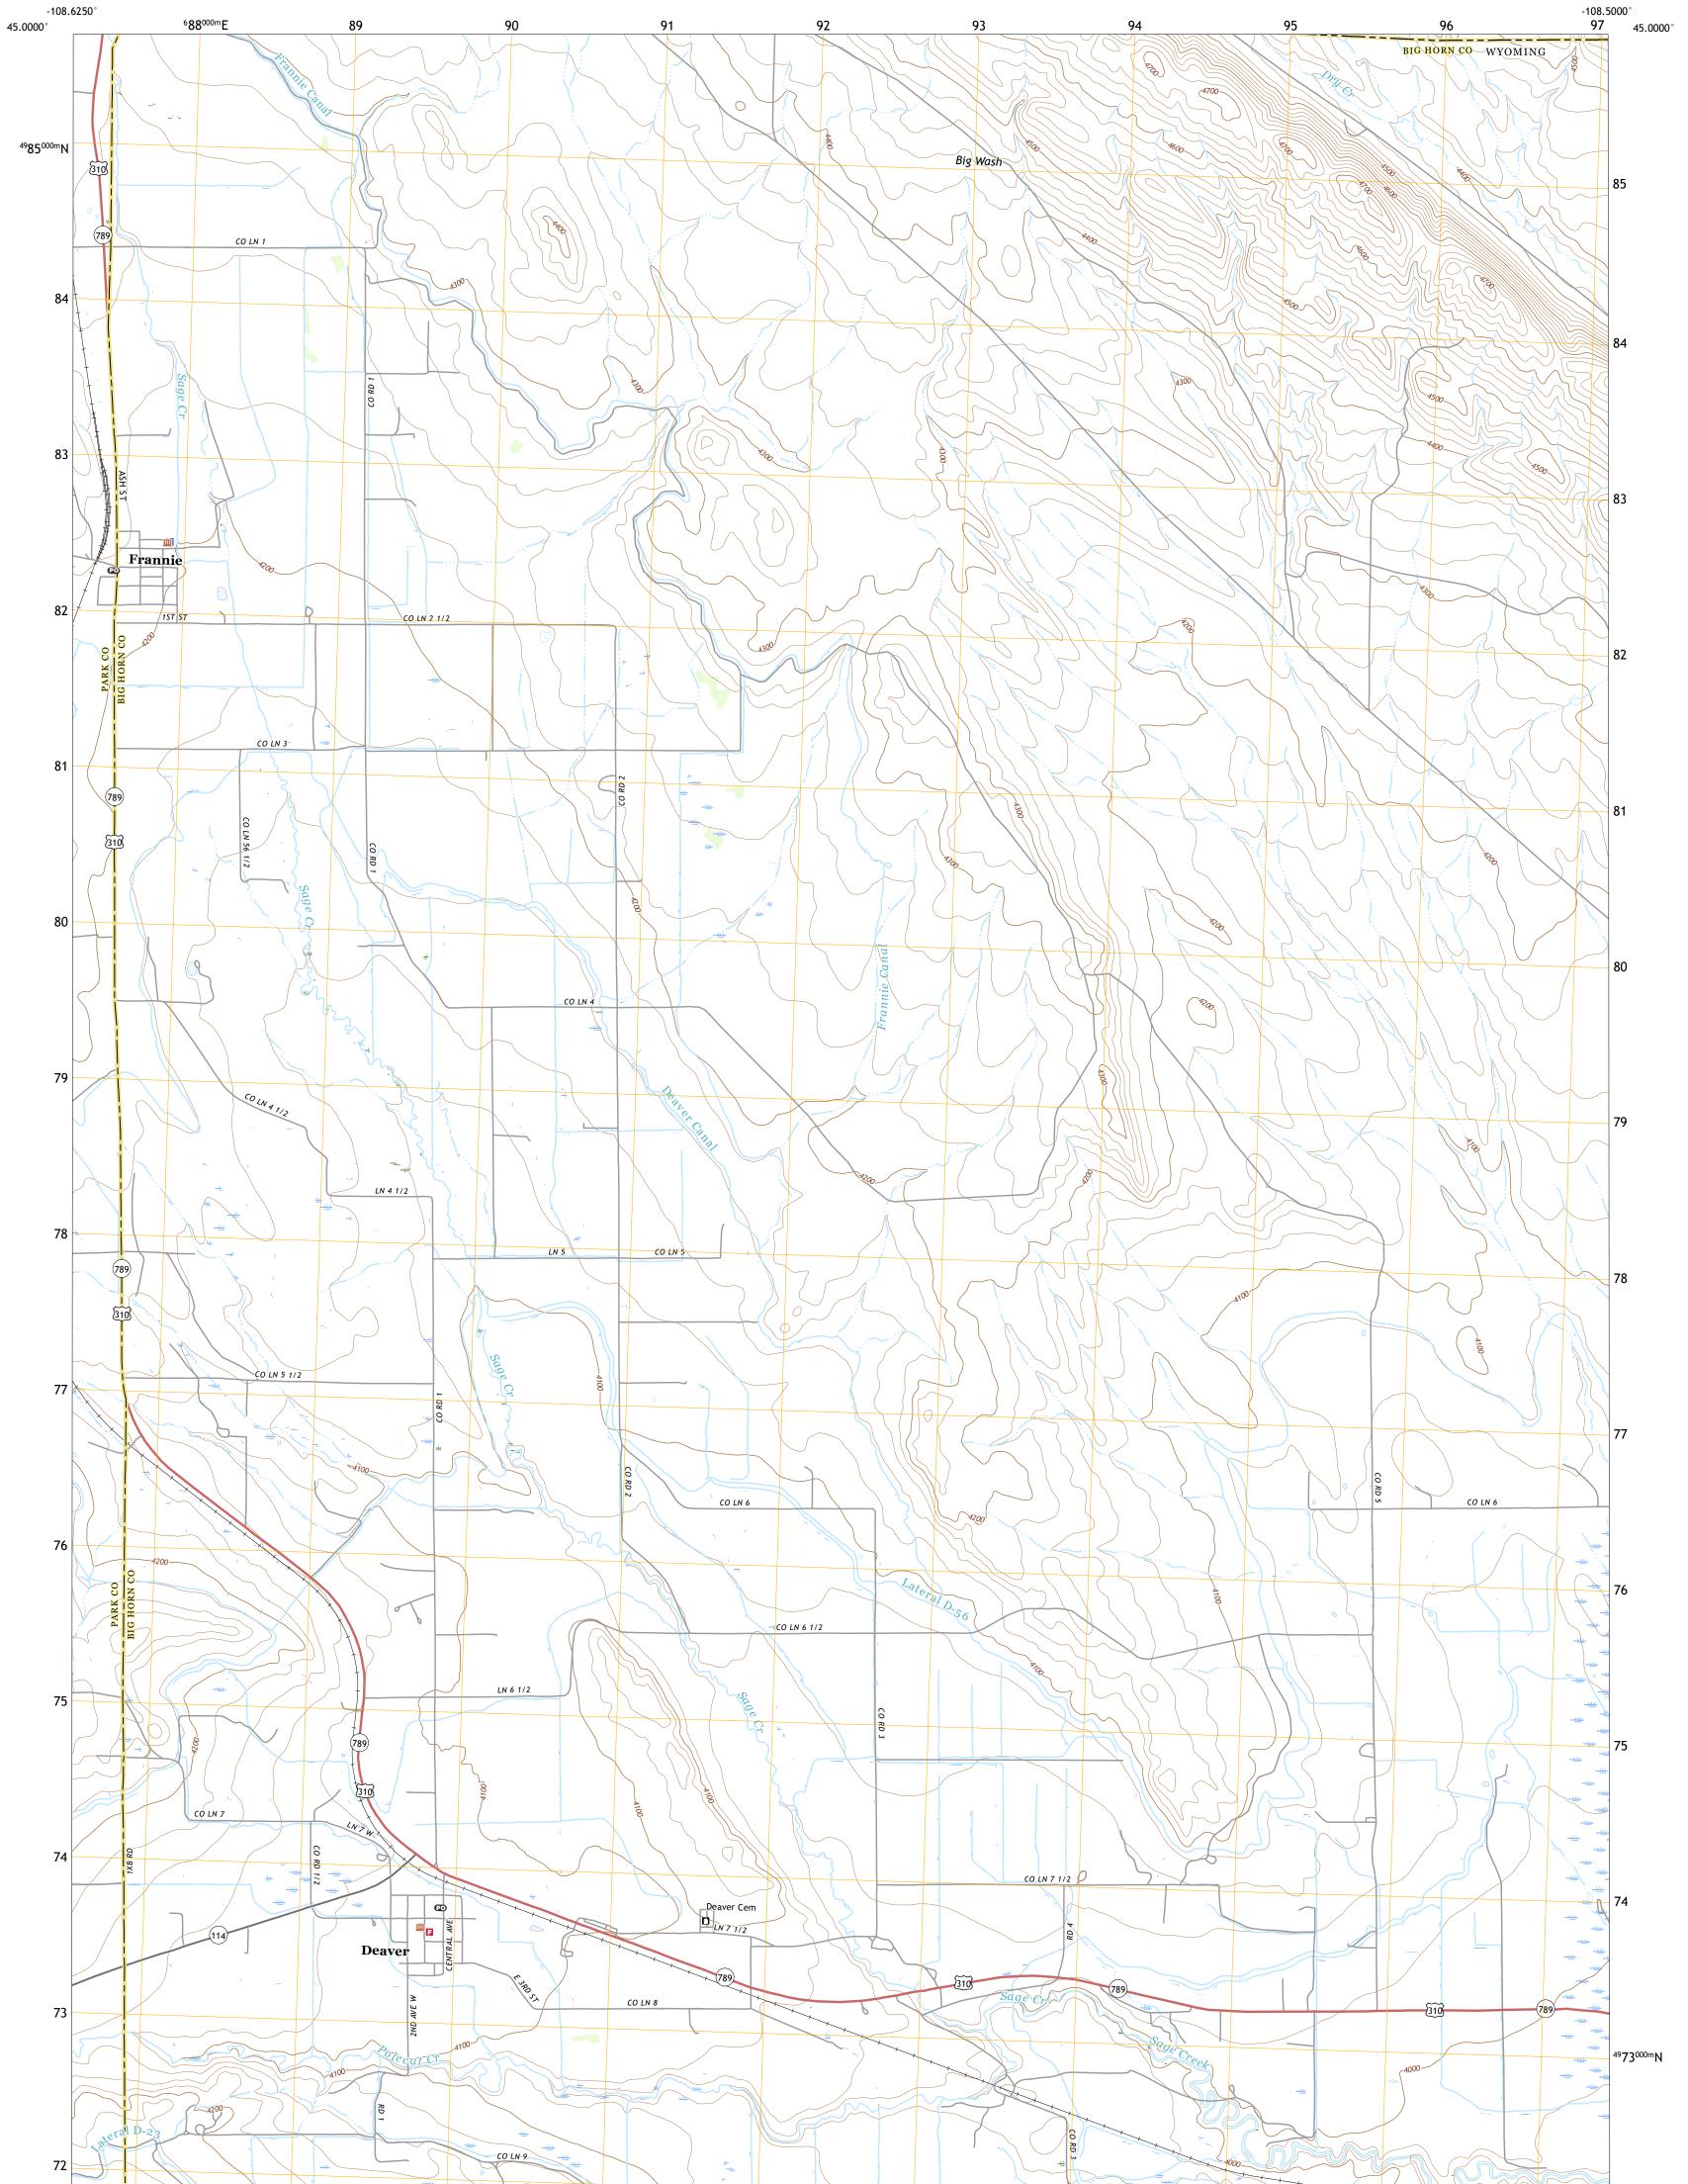

FRANNIE QUADRANGLE WYOMING - MONTANA 7.5-MINUTE SERIES

Produced by the United States Geological Survey North American Datum of 1983 (NAD83) World Geodetic System of 1984 (WGS84). Projection and 1 000-meter grid:Universal Transverse Mercator, Zone 12T This map is not a legal document. Boundaries may be generalized for this map scale. Private lands within government reservations may not be shown. Obtain permission before entering private lands.

Imagery......NAIP, June 2017 - January 2018 Roads......GNIS, 1979 - 2021 Hydrography......GNIS, 1979 - 2021 Hydrography......National Hydrography Dataset, 2002 - 2020 Contours.....National Elevation Dataset, 2002 Boundaries......Multiple sources; see metadata file 2019 - 2021 Public Land Survey System.......BLM, 2018 - 2020 Wetlands......BWS National Wetlands Inventory 1981 - 2005