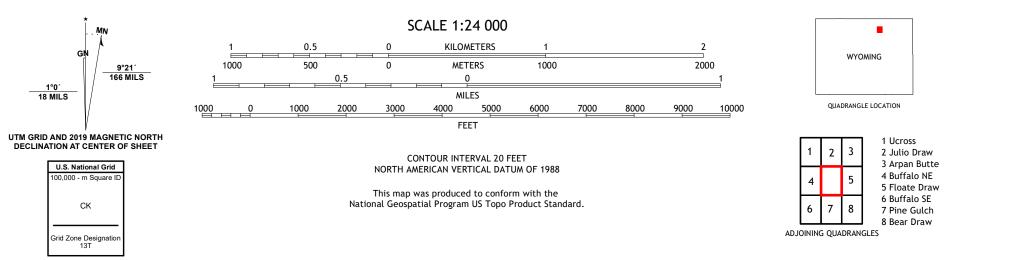

FREDRICK DRAW QUADRANGLE WYOMING - JOHNSON COUNTY 7.5-MINUTE SERIES

**Produced by the United States Geological Survey** North American Datum of 1983 (NAD83) World Geodetic System of 1984 (WGS84). Projection and 1 000-meter grid:Universal Transverse Mercator, Zone 13T This map is not a legal document. Boundaries may be generalized for this map scale. Private lands within government reservations may not be shown. Obtain permission before entering private lands.

Imagery......NAIP, July 2017 - January 2018 Roads......QNIS, 1979 - 2020 Hydrography......GNIS, 1979 - 2020 Hydrography......National Hydrography Dataset, 2002 - 2019 Contours.....National Elevation Dataset, 2004 Boundaries......Multiple sources; see metadata file 2019 - 2021 Public Land Survey System......BLM, 2020 Wetlands.....BLWS National Wetlands Inventory 1997