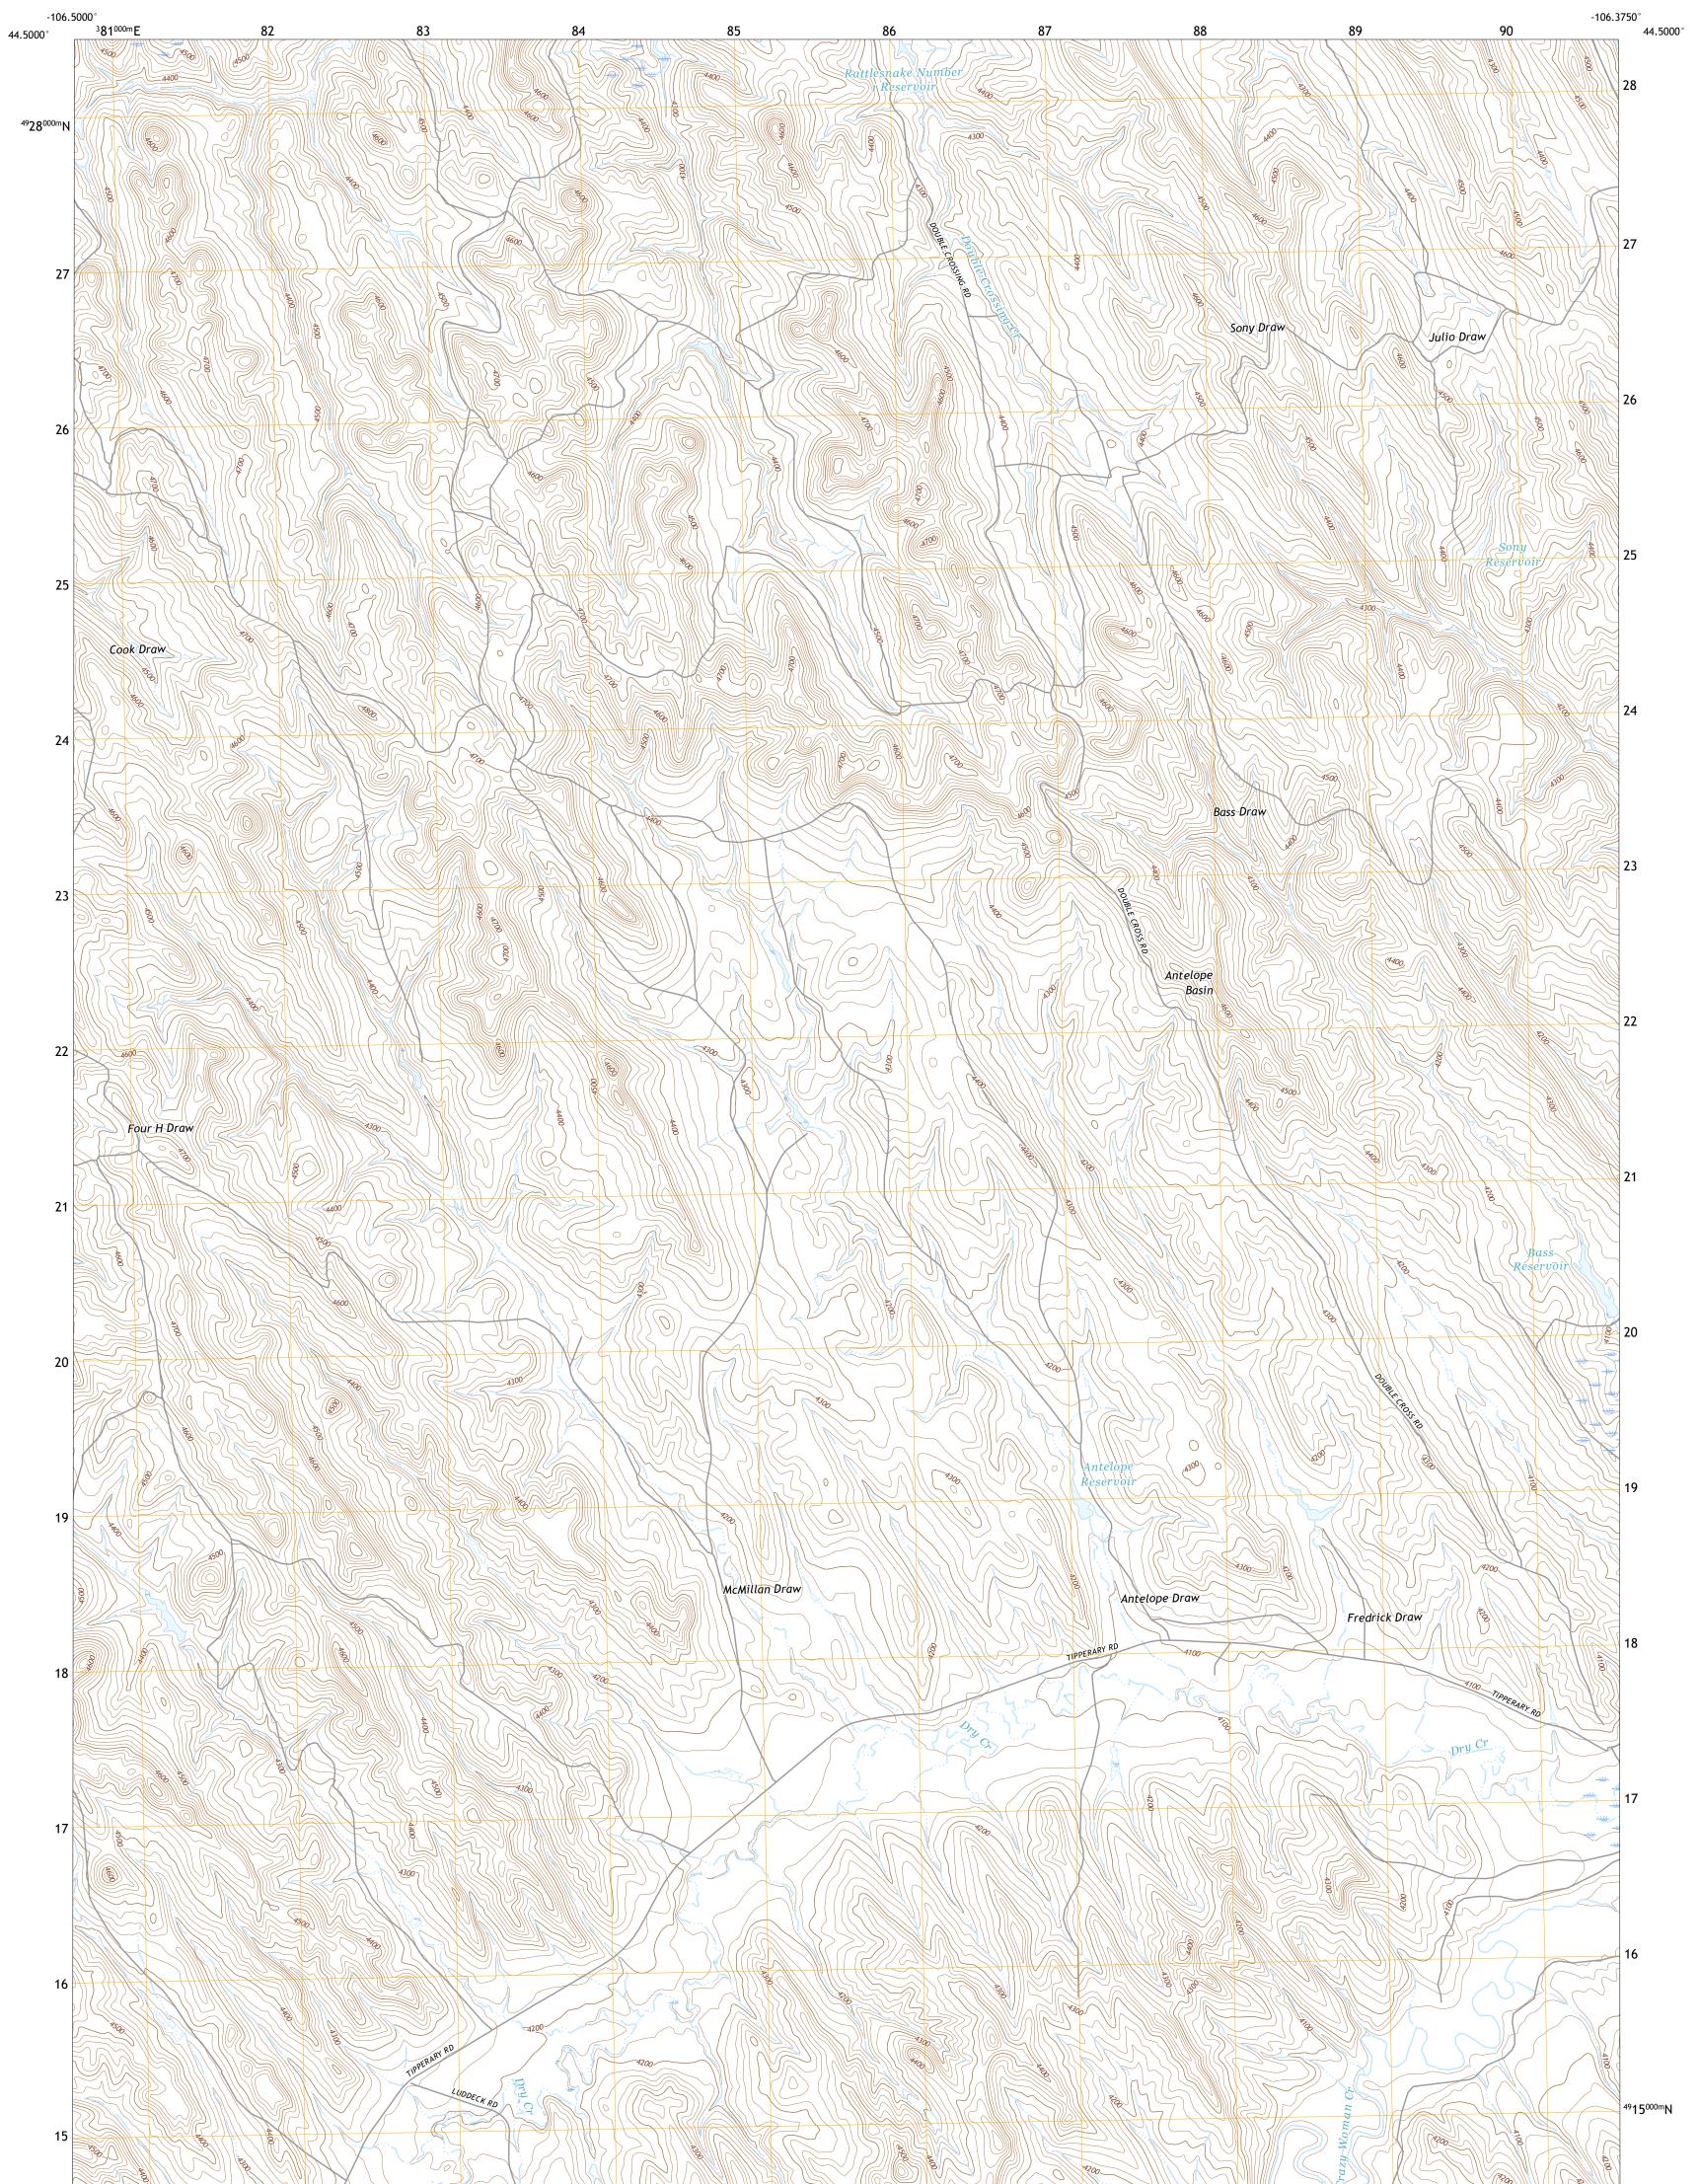

FREDRICK DRAW QUADRANGLE WYOMING - JOHNSON COUNTY 7.5-MINUTE SERIES

**Produced by the United States Geological Survey** North American Datum of 1983 (NAD83) World Geodetic System of 1984 (WGS84). Projection and 1 000-meter grid:Universal Transverse Mercator, Zone 13T This map is not a legal document. Boundaries may be generalized for this map scale. Private lands within government reservations may not be shown. Obtain permission before entering private lands.