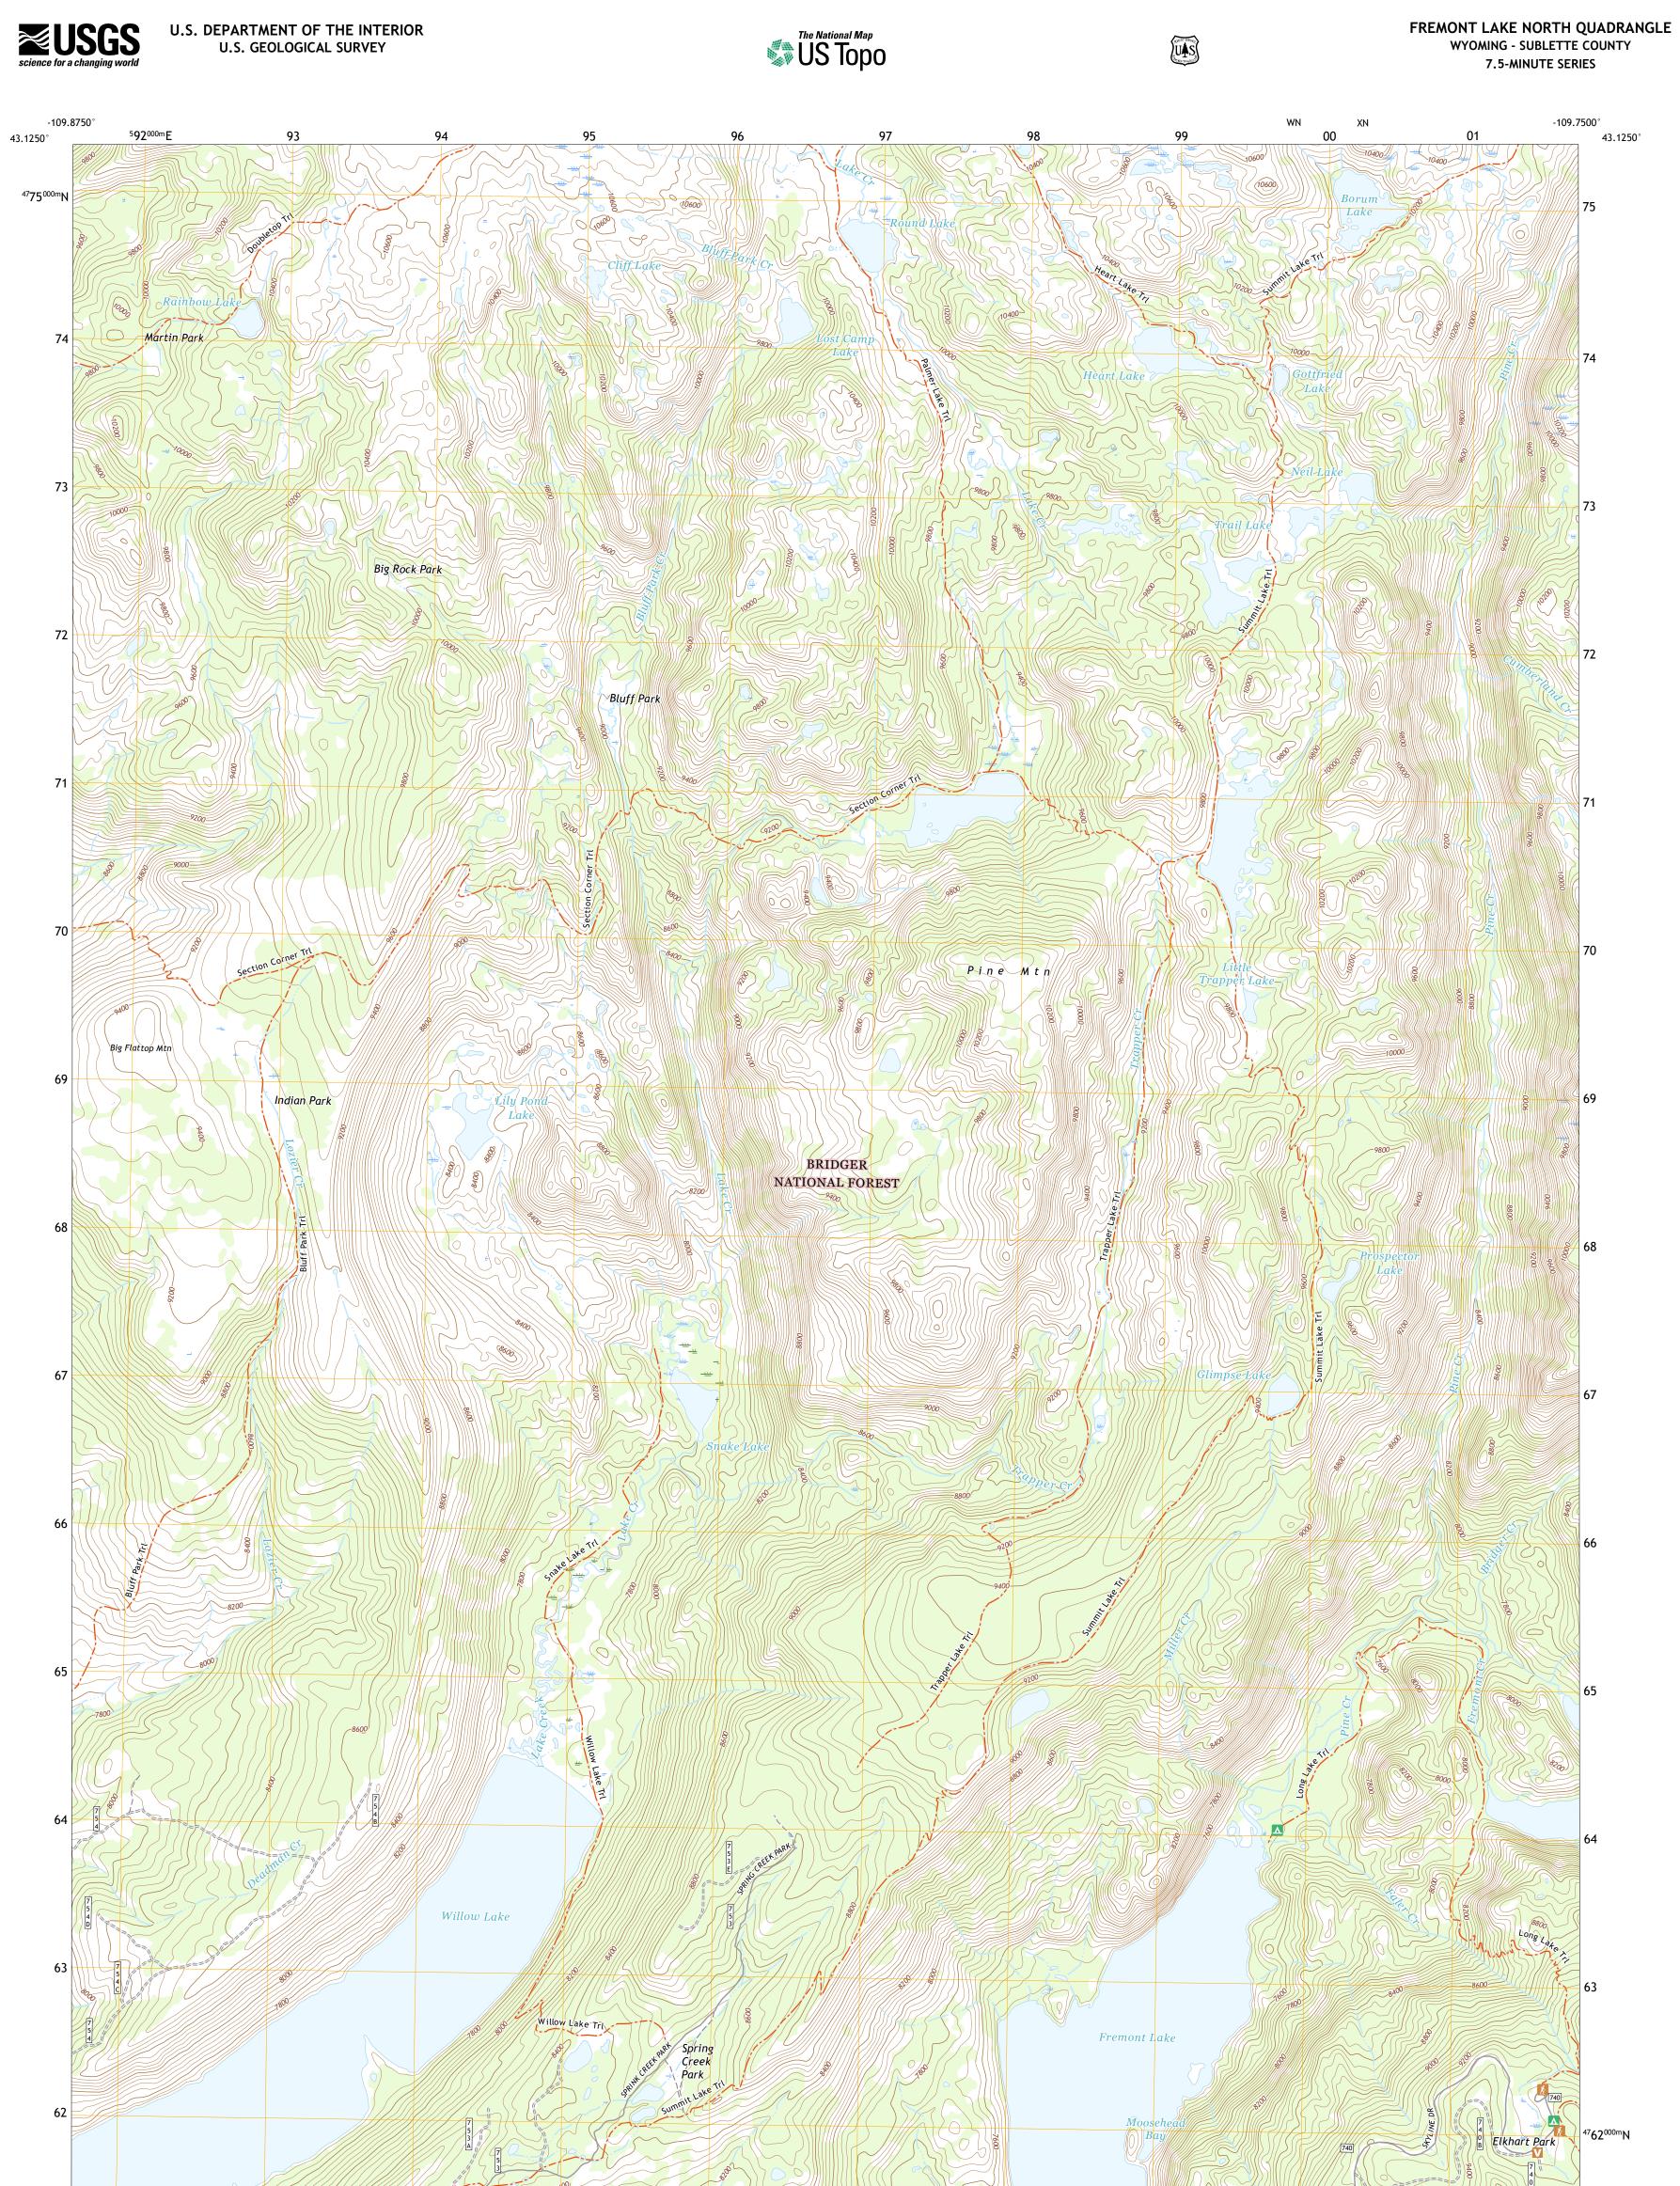

Produced by the United States Geological Survey North American Datum of 1983 (NAD83) World Geodetic System of 1984 (WGS84). Projection and 1 000-meter grid:Universal Transverse Mercator, Zone 12T This map is not a legal document. Boundaries may be generalized for this map scale. Private lands within government reservations may not be shown. Obtain permission before entering private lands.

Imagery......NAIP, August 2017 - January 2018 Roads.....U.S. Census Bureau, Not Available Roads within US Forest Service Lands.......FSTopo Data with limited Forest Service updates, 2013 Names......GNIS, 1979 - 2020 Hydrography.....National Hydrography Dataset, 2001 - 2019 Contours.....Multiple sources; see metadata file 2017 - 2021 Public Land Survey System......BLM, 2020 Wetlands.....FWS National W