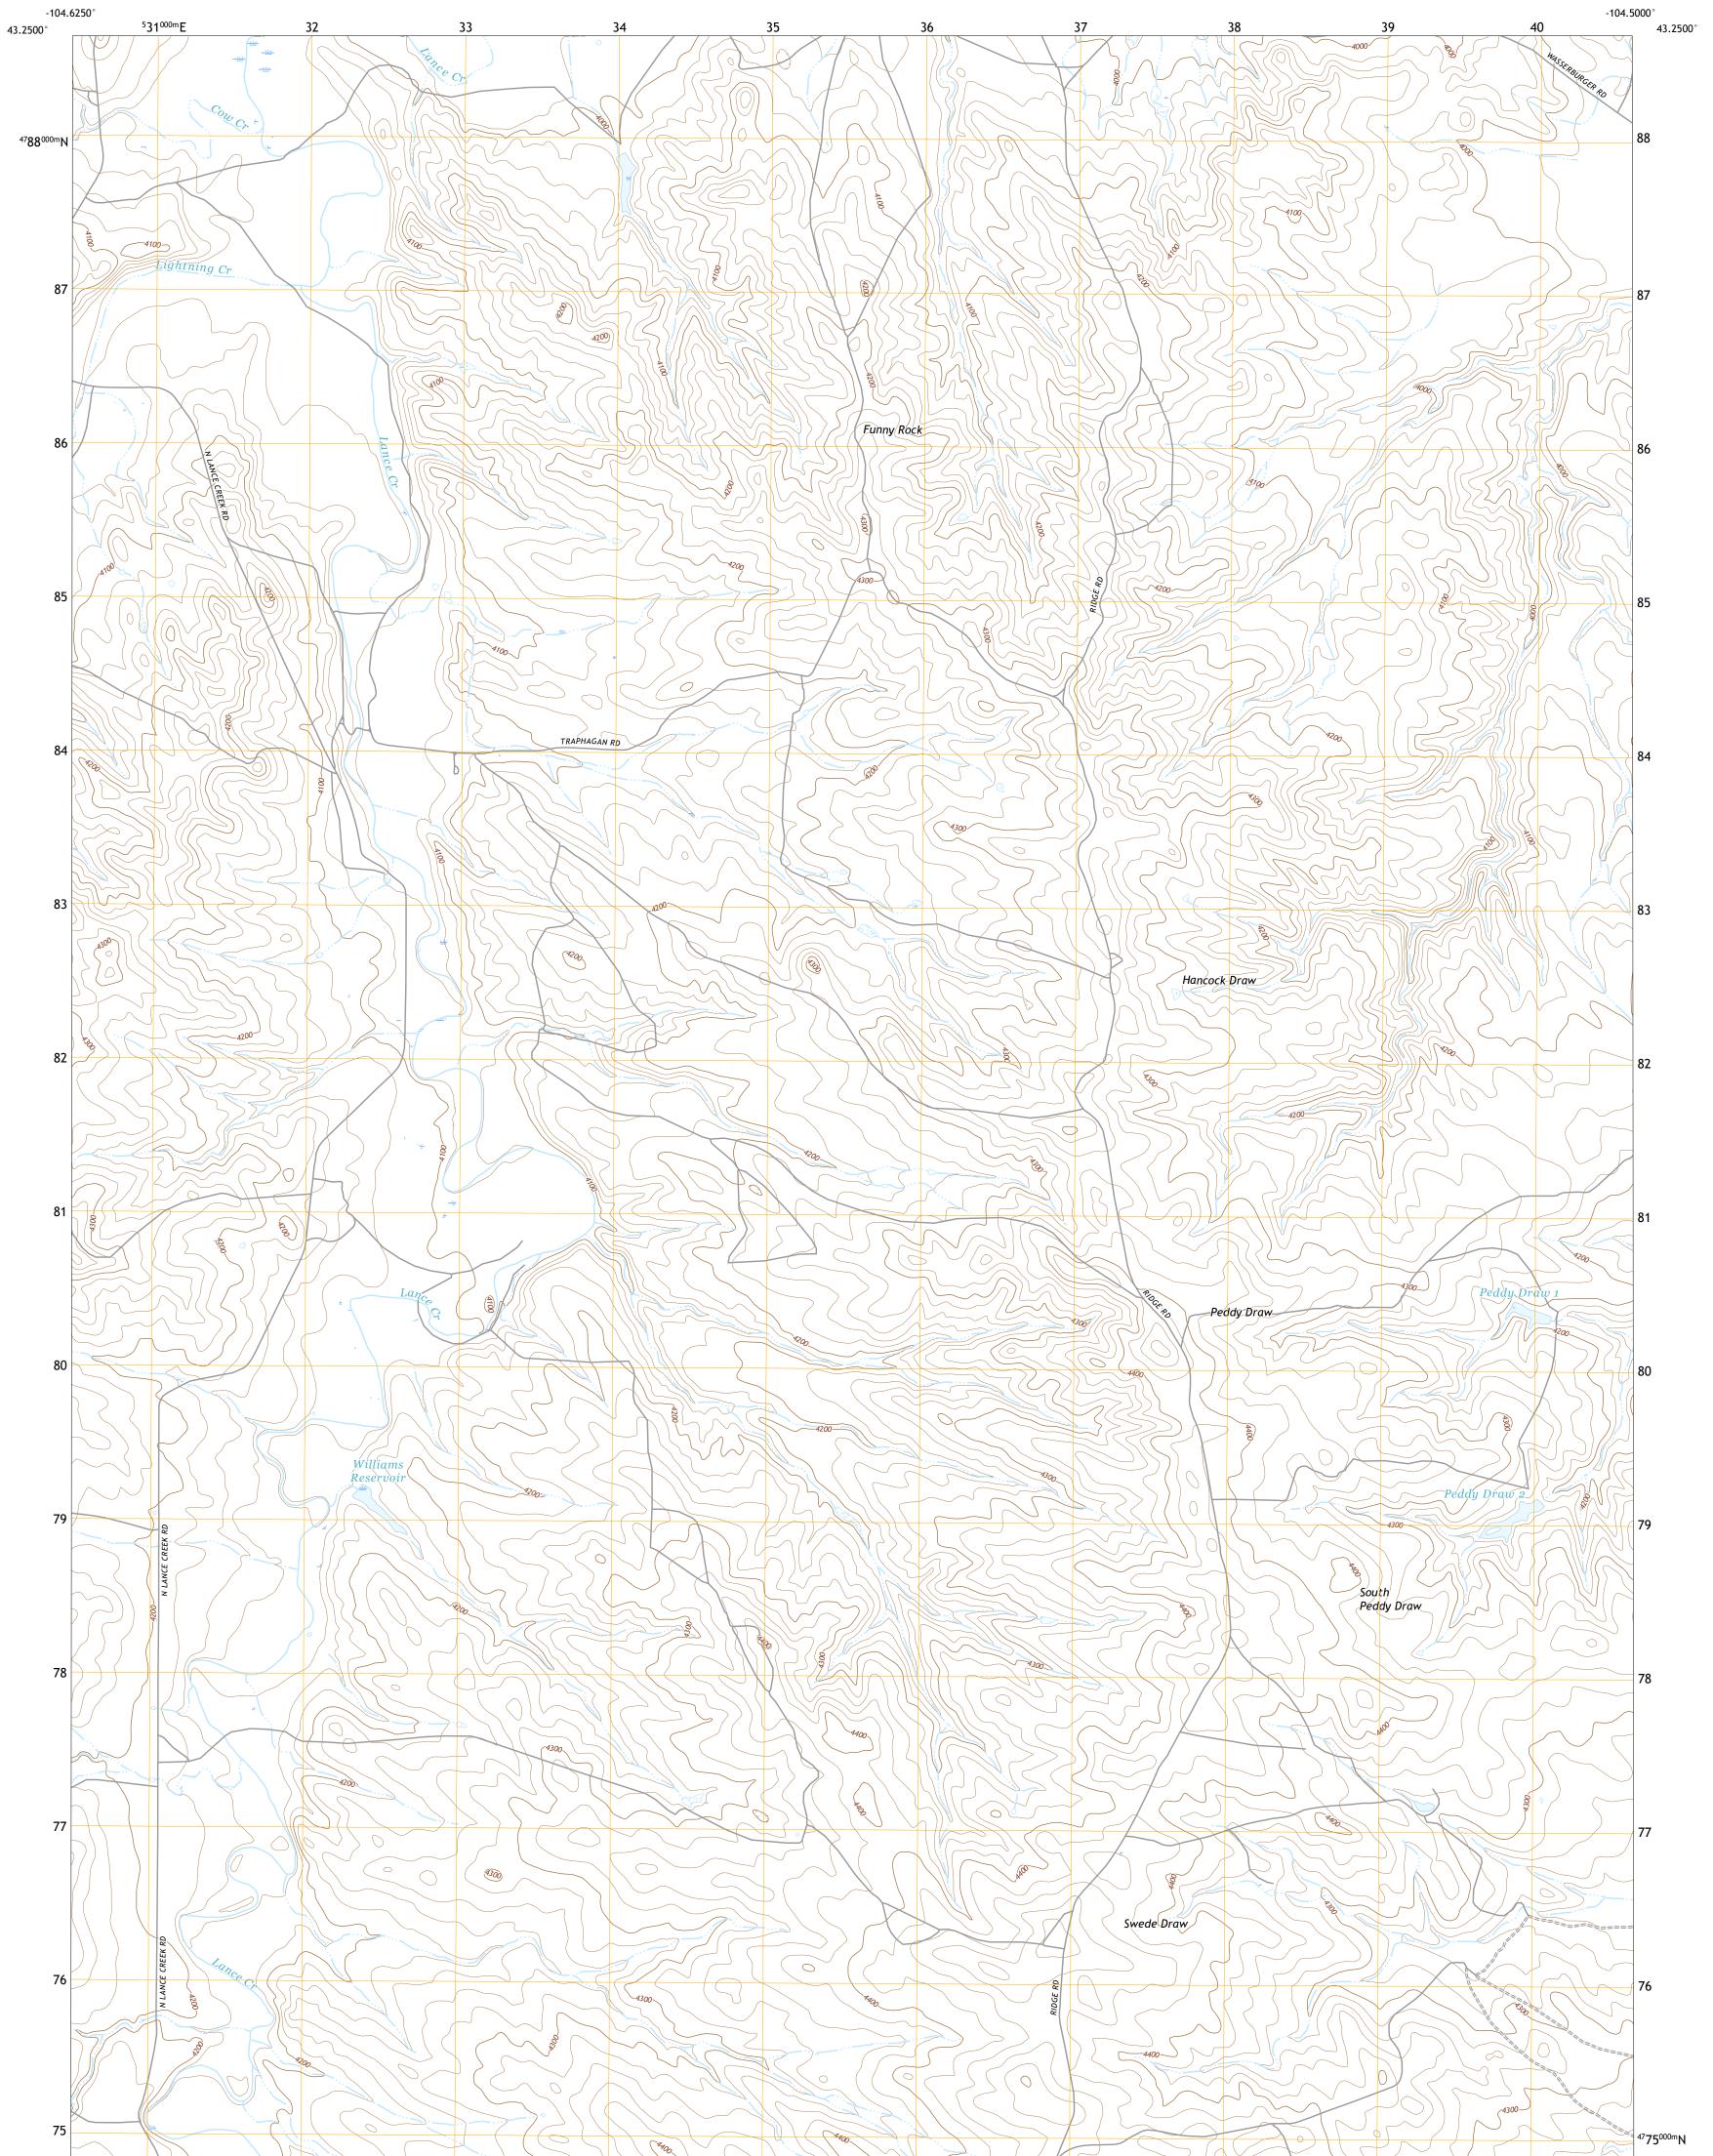

## U.S. DEPARTMENT OF THE INTERIOR U.S. GEOLOGICAL SURVEY

FUNNY ROCK QUADRANGLE WYOMING - NIOBRARA COUNTY 7.5-MINUTE SERIES

Produced by the United States Geological Survey North American Datum of 1983 (NAD83) World Geodetic System of 1984 (WGS84). Projection and 1 000-meter grid:Universal Transverse Mercator, Zone 13T This map is not a legal document. Boundaries may be generalized for this map scale. Private lands within government reservations may not be shown. Obtain permission before entering private lands.

Imagery......NAIP, July 2017 - October 2017 Roads......GNIS, 1979 - 1994 Hydrography......GNIS, 1979 - 1994 Hydrography......National Hydrography Dataset, 2005 - 2020 Contours.....National Elevation Dataset, 2011 Boundaries......Multiple sources; see metadata file 2019 - 2021 Public Land Survey System......BLM, 2020 Wetlands......BLM, 2020