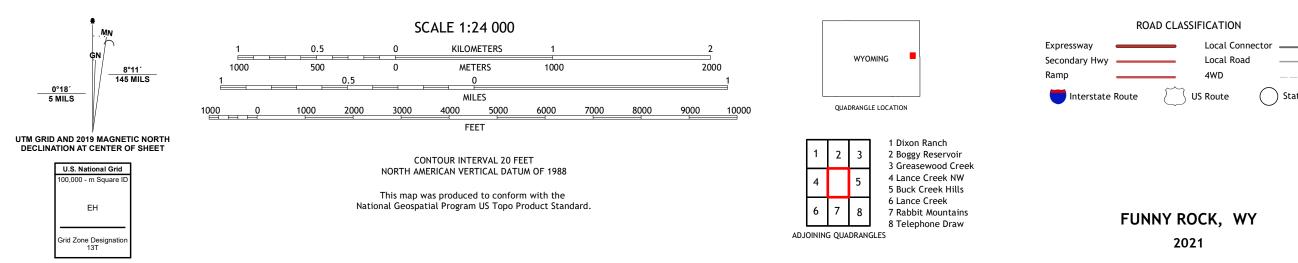

## U.S. DEPARTMENT OF THE INTERIOR U.S. GEOLOGICAL SURVEY

FUNNY ROCK QUADRANGLE WYOMING - NIOBRARA COUNTY 7.5-MINUTE SERIES

Produced by the United States Geological Survey North American Datum of 1983 (NAD83) World Geodetic System of 1984 (WGS84). Projection and 1 000-meter grid:Universal Transverse Mercator, Zone 13T This map is not a legal document. Boundaries may be generalized for this map scale. Private lands within government reservations may not be shown. Obtain permission before entering private lands.

State Route